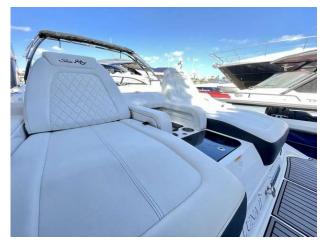

# 2015 Sea Ray 290 £87,950 VAT EU TAX paid

2015 Sea Ray 290 // Mercruiser 8.2L inboard // Wakeboard tower with Bimini // Toilet with sink // Swim platform // Rear facing reclined sun chairs // Cockpit table // Open Bow with table // Removable carpets // Covers for cockpit and bow // One owner from new // The perfect day boat for the Med and in great condition // Ready to go. Please contact Boats.co.uk for more information or to arrange viewing on +44 (0)1702 258885 or email sales@boats.co.uk

#### **General Equipment**

Anchor

Bimini

Anchor winch

**Cockpit Table** 

Swimming ladder

Anchor chain

Cool box