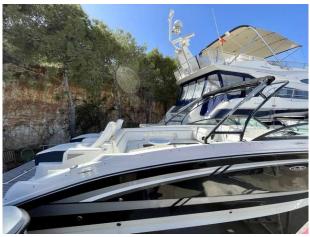

# 2015 Sea Ray 290 £87,950 VAT EU TAX paid

2015 Sea Ray 290 // Mercruiser 8.2L inboard // Wakeboard tower with Bimini // Toilet with sink // Swim platform // Rear facing reclined sun chairs // Cockpit table // Open Bow with table // Removable carpets // Covers for cockpit and bow // One owner from new // The perfect day boat for the Med and in great condition // Ready to go. Please contact Boats.co.uk for more information or to arrange viewing on +44 (0)1702 258885 or email sales@boats.co.uk