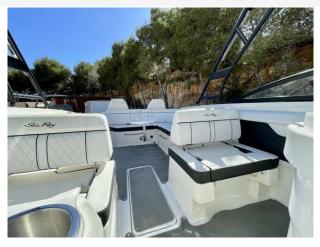

# 2015 Sea Ray 290 £87,950 VAT EU TAX paid

2015 Sea Ray 290 // Mercruiser 8.2L inboard // Wakeboard tower with Bimini // Toilet with sink // Swim platform // Rear facing reclined sun chairs // Cockpit table // Open Bow with table // Removable carpets // Covers for cockpit and bow // One owner from new // The perfect day boat for the Med and in great condition // Ready to go. Please contact Boats.co.uk for more information or to arrange viewing on +44 (0)1702 258885 or email sales@boats.co.uk

#### **General Equipment**

Anchor

Bimini

Anchor winch

**Cockpit Table** 

Swimming ladder

Anchor chain

Cool box