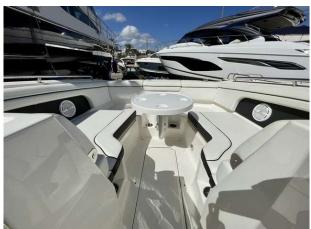

# 2015 Sea Ray 290 £87,950 VAT EU TAX paid

2015 Sea Ray 290 // Mercruiser 8.2L inboard // Wakeboard tower with Bimini // Toilet with sink // Swim platform // Rear facing reclined sun chairs // Cockpit table // Open Bow with table // Removable carpets // Covers for cockpit and bow // One owner from new // The perfect day boat for the Med and in great condition // Ready to go. Please contact Boats.co.uk for more information or to arrange viewing on +44 (0)1702 258885 or email sales@boats.co.uk

#### **General Equipment**

Anchor

Bimini

Anchor winch

**Cockpit Table** 

Swimming ladder

Anchor chain

Cool box