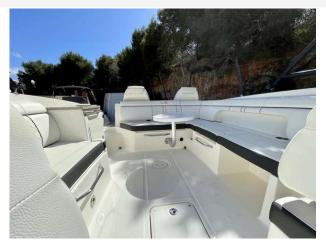

# 2015 Sea Ray 290 £87,950 VAT EU TAX paid

2015 Sea Ray 290 // Mercruiser 8.2L inboard // Wakeboard tower with Bimini // Toilet with sink // Swim platform // Rear facing reclined sun chairs // Cockpit table // Open Bow with table // Removable carpets // Covers for cockpit and bow // One owner from new // The perfect day boat for the Med and in great condition // Ready to go. Please contact Boats.co.uk for more information or to arrange viewing on +44 (0)1702 258885 or email sales@boats.co.uk

#### **General Equipment**

Anchor

Bimini

Anchor winch

**Cockpit Table** 

Swimming ladder

Anchor chain

Cool box