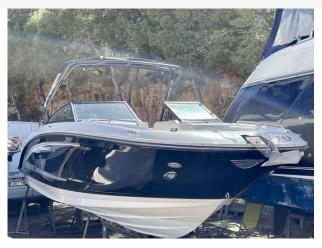

# 2015 Sea Ray 290 £87,950 VAT EU TAX paid

2015 Sea Ray 290 // Mercruiser 8.2L inboard // Wakeboard tower with Bimini // Toilet with sink // Swim platform // Rear facing reclined sun chairs // Cockpit table // Open Bow with table // Removable carpets // Covers for cockpit and bow // One owner from new // The perfect day boat for the Med and in great condition // Ready to go. Please contact Boats.co.uk for more information or to arrange viewing on +44 (0)1702 258885 or email sales@boats.co.uk

#### **Specification**

| Stock number  |
|---------------|
| Manufacturer: |
| Model:        |
| Year:         |
| Price:        |
| Location:     |
|               |

FBxxx Sea Ray 290 2015 £87,950 VAT EU TAX paid Boats.co.uk, Cala d'Or, Mallorca, Spain