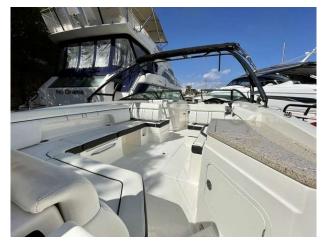

# 2015 Sea Ray 290 £87,950 VAT EU TAX paid

2015 Sea Ray 290 // Mercruiser 8.2L inboard // Wakeboard tower with Bimini // Toilet with sink // Swim platform // Rear facing reclined sun chairs // Cockpit table // Open Bow with table // Removable carpets // Covers for cockpit and bow // One owner from new // The perfect day boat for the Med and in great condition // Ready to go. Please contact Boats.co.uk for more information or to arrange viewing on +44 (0)1702 258885 or email sales@boats.co.uk

#### **General Equipment**

Anchor

Bimini

Anchor winch

**Cockpit Table** 

Swimming ladder

Anchor chain

Cool box