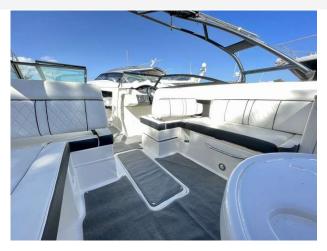

# 2015 Sea Ray 290 £87,950 VAT EU TAX paid

2015 Sea Ray 290 // Mercruiser 8.2L inboard // Wakeboard tower with Bimini // Toilet with sink // Swim platform // Rear facing reclined sun chairs // Cockpit table // Open Bow with table // Removable carpets // Covers for cockpit and bow // One owner from new // The perfect day boat for the Med and in great condition // Ready to go. Please contact Boats.co.uk for more information or to arrange viewing on +44 (0)1702 258885 or email sales@boats.co.uk