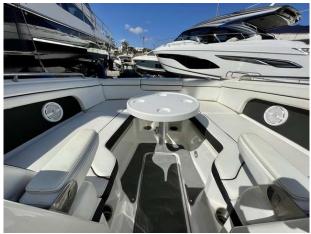

# 2015 Sea Ray 290 £87,950 VAT EU TAX paid

2015 Sea Ray 290 // Mercruiser 8.2L inboard // Wakeboard tower with Bimini // Toilet with sink // Swim platform // Rear facing reclined sun chairs // Cockpit table // Open Bow with table // Removable carpets // Covers for cockpit and bow // One owner from new // The perfect day boat for the Med and in great condition // Ready to go. Please contact Boats.co.uk for more information or to arrange viewing on +44 (0)1702 258885 or email sales@boats.co.uk

#### **General Equipment**

Anchor

Bimini

Anchor winch

**Cockpit Table** 

Swimming ladder

Anchor chain

Cool box