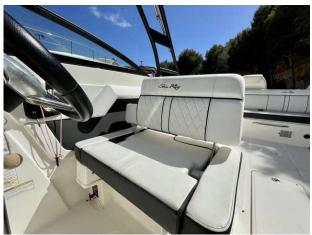

# 2015 Sea Ray 290 £87,950 VAT EU TAX paid

2015 Sea Ray 290 // Mercruiser 8.2L inboard // Wakeboard tower with Bimini // Toilet with sink // Swim platform // Rear facing reclined sun chairs // Cockpit table // Open Bow with table // Removable carpets // Covers for cockpit and bow // One owner from new // The perfect day boat for the Med and in great condition // Ready to go. Please contact Boats.co.uk for more information or to arrange viewing on +44 (0)1702 258885 or email sales@boats.co.uk

#### **General Equipment**

Anchor

Bimini

Anchor winch

**Cockpit Table** 

Swimming ladder

Anchor chain

Cool box