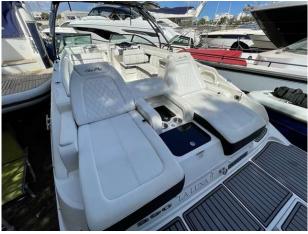

# 2015 Sea Ray 290 £87,950 VAT EU TAX paid

2015 Sea Ray 290 // Mercruiser 8.2L inboard // Wakeboard tower with Bimini // Toilet with sink // Swim platform // Rear facing reclined sun chairs // Cockpit table // Open Bow with table // Removable carpets // Covers for cockpit and bow // One owner from new // The perfect day boat for the Med and in great condition // Ready to go. Please contact Boats.co.uk for more information or to arrange viewing on +44 (0)1702 258885 or email sales@boats.co.uk