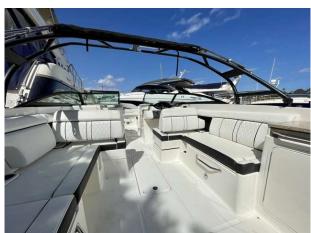

# 2015 Sea Ray 290 £87,950 VAT EU TAX paid

2015 Sea Ray 290 // Mercruiser 8.2L inboard // Wakeboard tower with Bimini // Toilet with sink // Swim platform // Rear facing reclined sun chairs // Cockpit table // Open Bow with table // Removable carpets // Covers for cockpit and bow // One owner from new // The perfect day boat for the Med and in great condition // Ready to go. Please contact Boats.co.uk for more information or to arrange viewing on +44 (0)1702 258885 or email sales@boats.co.uk

#### Highlights

- Larger 8.2L engine
- Raymarine chart plotter
- VHF radio
- Overall cover

#### **General Equipment**

Anchor

Bimini

Anchor winch

**Cockpit Table** 

Swimming ladder

Anchor chain

Cool box