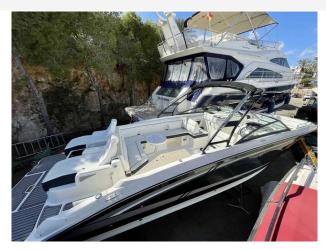

# 2015 Sea Ray 290 £87,950 VAT EU TAX paid

2015 Sea Ray 290 // Mercruiser 8.2L inboard // Wakeboard tower with Bimini // Toilet with sink // Swim platform // Rear facing reclined sun chairs // Cockpit table // Open Bow with table // Removable carpets // Covers for cockpit and bow // One owner from new // The perfect day boat for the Med and in great condition // Ready to go. Please contact Boats.co.uk for more information or to arrange viewing on +44 (0)1702 258885 or email sales@boats.co.uk

#### Dimensions

LOA: Beam: Draft: Displacement: 8.9 m - 29ft 2in 2.7 m - 8ft 10in 1.07 m - 3ft 6in 2935 kgs