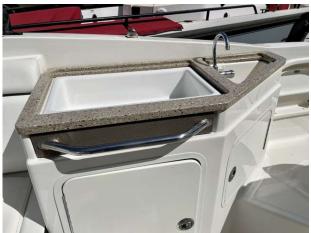

# 2015 Sea Ray 290 £87,950 VAT EU TAX paid

2015 Sea Ray 290 // Mercruiser 8.2L inboard // Wakeboard tower with Bimini // Toilet with sink // Swim platform // Rear facing reclined sun chairs // Cockpit table // Open Bow with table // Removable carpets // Covers for cockpit and bow // One owner from new // The perfect day boat for the Med and in great condition // Ready to go. Please contact Boats.co.uk for more information or to arrange viewing on +44 (0)1702 258885 or email sales@boats.co.uk