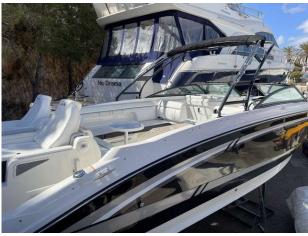

# 2015 Sea Ray 290 £87,950 VAT EU TAX paid

2015 Sea Ray 290 // Mercruiser 8.2L inboard // Wakeboard tower with Bimini // Toilet with sink // Swim platform // Rear facing reclined sun chairs // Cockpit table // Open Bow with table // Removable carpets // Covers for cockpit and bow // One owner from new // The perfect day boat for the Med and in great condition // Ready to go. Please contact Boats.co.uk for more information or to arrange viewing on +44 (0)1702 258885 or email sales@boats.co.uk

#### **General Equipment**

Anchor

Bimini

Anchor winch

**Cockpit Table** 

Swimming ladder

Anchor chain

Cool box