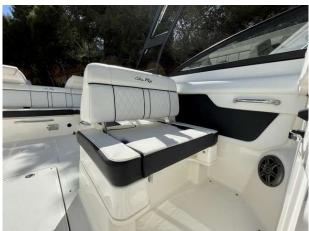

# 2015 Sea Ray 290 £87,950 VAT EU TAX paid

2015 Sea Ray 290 // Mercruiser 8.2L inboard // Wakeboard tower with Bimini // Toilet with sink // Swim platform // Rear facing reclined sun chairs // Cockpit table // Open Bow with table // Removable carpets // Covers for cockpit and bow // One owner from new // The perfect day boat for the Med and in great condition // Ready to go. Please contact Boats.co.uk for more information or to arrange viewing on +44 (0)1702 258885 or email sales@boats.co.uk

#### **General Equipment**

Anchor

Bimini

Anchor winch

**Cockpit Table** 

Swimming ladder

Anchor chain

Cool box