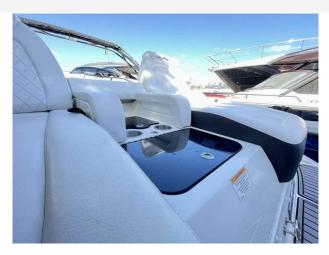

# 2015 Sea Ray 290 £87,950 VAT EU TAX paid

2015 Sea Ray 290 // Mercruiser 8.2L inboard // Wakeboard tower with Bimini // Toilet with sink // Swim platform // Rear facing reclined sun chairs // Cockpit table // Open Bow with table // Removable carpets // Covers for cockpit and bow // One owner from new // The perfect day boat for the Med and in great condition // Ready to go. Please contact Boats.co.uk for more information or to arrange viewing on +44 (0)1702 258885 or email sales@boats.co.uk