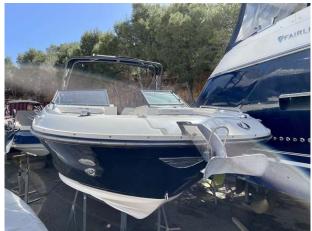

# 2015 Sea Ray 290 £87,950 VAT EU TAX paid

2015 Sea Ray 290 // Mercruiser 8.2L inboard // Wakeboard tower with Bimini // Toilet with sink // Swim platform // Rear facing reclined sun chairs // Cockpit table // Open Bow with table // Removable carpets // Covers for cockpit and bow // One owner from new // The perfect day boat for the Med and in great condition // Ready to go. Please contact Boats.co.uk for more information or to arrange viewing on +44 (0)1702 258885 or email sales@boats.co.uk

#### **Specification**

| Stock number  |
|---------------|
| Manufacturer: |
| Model:        |
| Year:         |
| Price:        |
| Location:     |
|               |

FBxxx Sea Ray 290 2015 £87,950 VAT EU TAX paid Boats.co.uk, Cala d'Or, Mallorca, Spain

#### Dimensions

LOA: Beam: Draft: Displacement: 8.9 m - 29ft 2in 2.7 m - 8ft 10in 1.07 m - 3ft 6in 2935 kgs