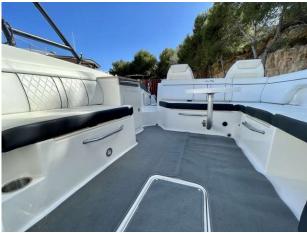

# 2015 Sea Ray 290 £87,950 VAT EU TAX paid

2015 Sea Ray 290 // Mercruiser 8.2L inboard // Wakeboard tower with Bimini // Toilet with sink // Swim platform // Rear facing reclined sun chairs // Cockpit table // Open Bow with table // Removable carpets // Covers for cockpit and bow // One owner from new // The perfect day boat for the Med and in great condition // Ready to go. Please contact Boats.co.uk for more information or to arrange viewing on +44 (0)1702 258885 or email sales@boats.co.uk