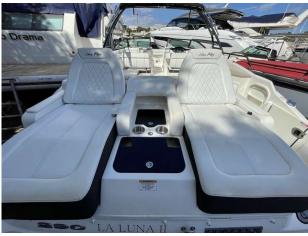

# 2015 Sea Ray 290 £87,950 VAT EU TAX paid

2015 Sea Ray 290 // Mercruiser 8.2L inboard // Wakeboard tower with Bimini // Toilet with sink // Swim platform // Rear facing reclined sun chairs // Cockpit table // Open Bow with table // Removable carpets // Covers for cockpit and bow // One owner from new // The perfect day boat for the Med and in great condition // Ready to go. Please contact Boats.co.uk for more information or to arrange viewing on +44 (0)1702 258885 or email sales@boats.co.uk

#### **General Equipment**

Anchor

Bimini

Anchor winch

**Cockpit Table** 

Swimming ladder

Anchor chain

Cool box