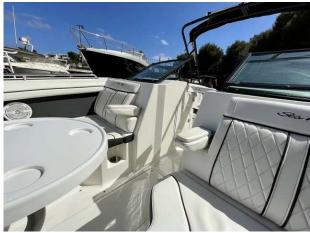

# 2015 Sea Ray 290 £87,950 VAT EU TAX paid

2015 Sea Ray 290 // Mercruiser 8.2L inboard // Wakeboard tower with Bimini // Toilet with sink // Swim platform // Rear facing reclined sun chairs // Cockpit table // Open Bow with table // Removable carpets // Covers for cockpit and bow // One owner from new // The perfect day boat for the Med and in great condition // Ready to go. Please contact Boats.co.uk for more information or to arrange viewing on +44 (0)1702 258885 or email sales@boats.co.uk

#### **General Equipment**

Anchor

Bimini

Anchor winch

**Cockpit Table** 

Swimming ladder

Anchor chain

Cool box