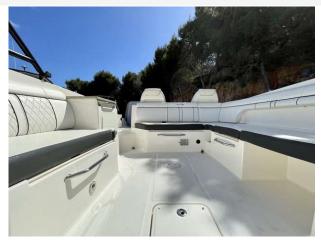

# 2015 Sea Ray 290 £87,950 VAT EU TAX paid

2015 Sea Ray 290 // Mercruiser 8.2L inboard // Wakeboard tower with Bimini // Toilet with sink // Swim platform // Rear facing reclined sun chairs // Cockpit table // Open Bow with table // Removable carpets // Covers for cockpit and bow // One owner from new // The perfect day boat for the Med and in great condition // Ready to go. Please contact Boats.co.uk for more information or to arrange viewing on +44 (0)1702 258885 or email sales@boats.co.uk

#### **General Equipment**

Anchor

Bimini

Anchor winch

**Cockpit Table** 

Swimming ladder

Anchor chain

Cool box