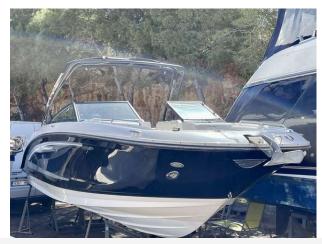

# 2015 Sea Ray 290 £87,950 VAT EU TAX paid

2015 Sea Ray 290 // Mercruiser 8.2L inboard // Wakeboard tower with Bimini // Toilet with sink // Swim platform // Rear facing reclined sun chairs // Cockpit table // Open Bow with table // Removable carpets // Covers for cockpit and bow // One owner from new // The perfect day boat for the Med and in great condition // Ready to go. Please contact Boats.co.uk for more information or to arrange viewing on +44 (0)1702 258885 or email sales@boats.co.uk

#### **Specification**

| Stock number  |
|---------------|
| Manufacturer: |
| Model:        |
| Year:         |
| Price:        |
| Location:     |
|               |

FBxxx Sea Ray 290 2015 £87,950 VAT EU TAX paid Boats.co.uk, Cala d'Or, Mallorca, Spain