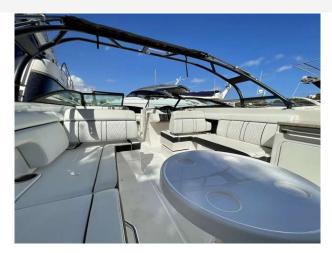

# 2015 Sea Ray 290 £87,950 VAT EU TAX paid

2015 Sea Ray 290 // Mercruiser 8.2L inboard // Wakeboard tower with Bimini // Toilet with sink // Swim platform // Rear facing reclined sun chairs // Cockpit table // Open Bow with table // Removable carpets // Covers for cockpit and bow // One owner from new // The perfect day boat for the Med and in great condition // Ready to go. Please contact Boats.co.uk for more information or to arrange viewing on +44 (0)1702 258885 or email sales@boats.co.uk

#### Highlights

- Larger 8.2L engine
- Raymarine chart plotter
- VHF radio
- Overall cover

#### **General Equipment**

Anchor

Bimini

Anchor winch

**Cockpit Table** 

Swimming ladder

Anchor chain

Cool box