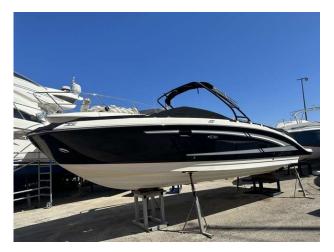

# 2015 Sea Ray 290 £87,950 VAT EU TAX paid

2015 Sea Ray 290 // Mercruiser 8.2L inboard // Wakeboard tower with Bimini // Toilet with sink // Swim platform // Rear facing reclined sun chairs // Cockpit table // Open Bow with table // Removable carpets // Covers for cockpit and bow // One owner from new // The perfect day boat for the Med and in great condition // Ready to go. Please contact Boats.co.uk for more information or to arrange viewing on +44 (0)1702 258885 or email sales@boats.co.uk

#### **Specification**

| Stock number  |
|---------------|
| Manufacturer: |
| Model:        |
| Year:         |
| Price:        |
| Location:     |
|               |

FBxxx Sea Ray 290 2015 £87,950 VAT EU TAX paid Boats.co.uk, Cala d'Or, Mallorca, Spain

#### Dimensions

LOA: Beam: Draft: Displacement: 8.9 m - 29ft 2in 2.7 m - 8ft 10in 1.07 m - 3ft 6in 2935 kgs