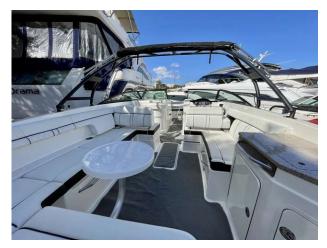

# 2015 Sea Ray 290 £87,950 VAT EU TAX paid

2015 Sea Ray 290 // Mercruiser 8.2L inboard // Wakeboard tower with Bimini // Toilet with sink // Swim platform // Rear facing reclined sun chairs // Cockpit table // Open Bow with table // Removable carpets // Covers for cockpit and bow // One owner from new // The perfect day boat for the Med and in great condition // Ready to go. Please contact Boats.co.uk for more information or to arrange viewing on +44 (0)1702 258885 or email sales@boats.co.uk

#### **General Equipment**

Anchor

Bimini

Anchor winch

**Cockpit Table** 

Swimming ladder

Anchor chain

Cool box