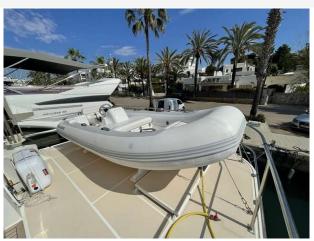

# 2008 Williams Turbojet 385 14,950 VAT Included

2008 Williams 385 TurboJet with Webber 100hp engine. 155 engine hours. Ready to go. Cala D'Or Mallorca.

For more information please contact Boats.co.uk on +44 (0)1702 258885 or email: sales@boats.co.uk

### **Specification**

Stock number: FB012

Manufacturer: Williams

Model: Turbojet 385

Year: **2008** 

Price: [14,950 VAT Included Location: Boats.co.uk, Cala d'Or,

Mallorca, Spain

**Dimensions** 

 LOA:
 3.3 m - 10ft 10in

 Beam:
 1.72 m - 5ft 8in

 Displacement:
 325 kgs

Construction

Hull Construction: GRP
Hull Type: Sports

Engine(s)

Engine Mfr: Weber 850MPE 100HP

Fuel: Petrol
No of Engines: 1
Engine Hours: 155
Engine Power (HP): 100