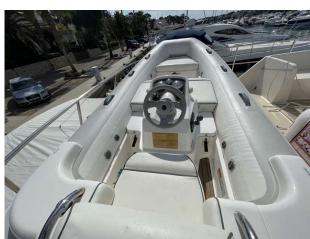

# 2008 Williams Turbojet 385 14,950 VAT Included

2008 Williams 385 TurboJet with Webber 100hp engine. 155 engine hours. Ready to go. Cala D'Or Mallorca.

For more information please contact Boats.co.uk on +44 (0)1702 258885 or email: sales@boats.co.uk

### **Specification**

Stock number: FB012

Manufacturer: Williams

Model: Turbojet 385

Year: **2008** 

Price: [14,950 VAT Included Location: Boats.co.uk, Cala d'Or,

Mallorca, Spain

**Dimensions** 

 LOA:
 3.3 m - 10ft 10in

 Beam:
 1.72 m - 5ft 8in

 Displacement:
 325 kgs

Construction

Hull Construction: GRP
Hull Type: Sports

Engine(s)

Engine Mfr: Weber 850MPE 100HP

Fuel: Petrol
No of Engines: 1
Engine Hours: 155
Engine Power (HP): 100