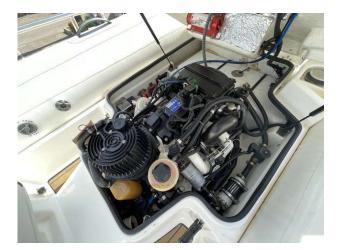

 LOA:
 3.3 m - 10ft 10in

 Beam:
 1.72 m - 5ft 8in

 Displacement:
 325 kgs

Construction

Hull Construction: GRP
Hull Type: Sports

Engine(s)

Engine Mfr: Weber 850MPE 100HP

Fuel: Petrol
No of Engines: 1
Engine Hours: 155
Engine Power (HP): 100