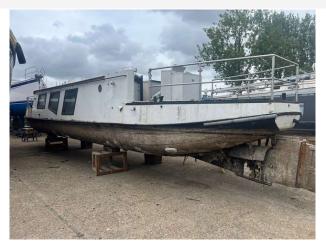

#### 1925 Dutch Barge £12,950 VAT UK TAX paid

NOW SOLD - Stolen recovered Dutch wide beam Barge originally Built in 1925 - Length: 14.1 metres (46 feet 3 inches) - Beam: 2.9 metres (9 feet 6 inches). There is no engine as this was stolen. The Barge underwent a refurbishment back in 2015 and has a lot of potential. This would make an ideal project. There is no survey or inventory so on site inspections are welcomed. All offers are considered. To make an appointment to view please contact Darren on 07717201688.

#### **Specification**

Stock number: ESM052
Manufacturer: Dutch
Model: Barge
Year: 1925

Price: £12,950 VAT UK TAX paid

Location: Essex Marina, United

Kingdom

Dimensions 0 kgs

LOA: 14.1 m - 46ft 3in
Beam: 2.9 m - 9ft 6in