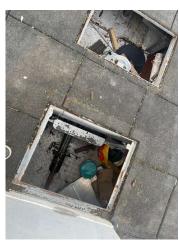

#### 1925 Dutch Barge £12,950 VAT UK TAX paid

NOW SOLD - Stolen recovered Dutch wide beam Barge originally Built in 1925 - Length: 14.1 metres (46 feet 3 inches) - Beam: 2.9 metres (9 feet 6 inches). There is no engine as this was stolen. The Barge underwent a refurbishment back in 2015 and has a lot of potential. This would make an ideal project. There is no survey or inventory so on site inspections are welcomed. All offers are considered. To make an appointment to view please contact Darren on 07717201688.