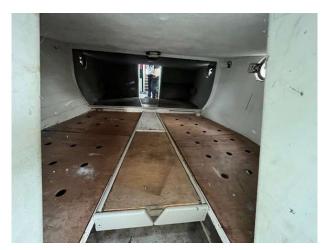

#### 1925 Dutch Barge £12,950 VAT UK TAX paid

NOW SOLD - Stolen recovered Dutch wide beam Barge originally Built in 1925 - Length: 14.1 metres (46 feet 3 inches) - Beam: 2.9 metres (9 feet 6 inches). There is no engine as this was stolen. The Barge underwent a refurbishment back in 2015 and has a lot of potential. This would make an ideal project. There is no survey or inventory so on site inspections are welcomed. All offers are considered. To make an appointment to view please contact Darren on 07717201688.