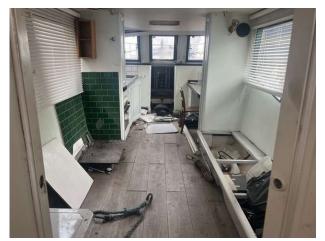

#### 1925 Dutch Barge £12,950 VAT UK TAX paid

NOW SOLD - Stolen recovered Dutch wide beam Barge originally Built in 1925 - Length: 14.1 metres (46 feet 3 inches) - Beam: 2.9 metres (9 feet 6 inches). There is no engine as this was stolen. The Barge underwent a refurbishment back in 2015 and has a lot of potential. This would make an ideal project. There is no survey or inventory so on site inspections are welcomed. All offers are considered. To make an appointment to view please contact Darren on 07717201688.