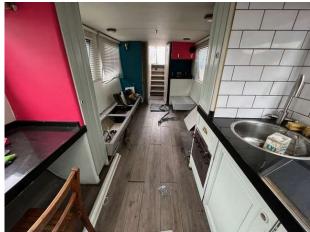

#### 1925 Dutch Barge £12,950 VAT UK TAX paid

NOW SOLD - Stolen recovered Dutch wide beam Barge originally Built in 1925 - Length: 14.1 metres (46 feet 3 inches) - Beam: 2.9 metres (9 feet 6 inches). There is no engine as this was stolen. The Barge underwent a refurbishment back in 2015 and has a lot of potential. This would make an ideal project. There is no survey or inventory so on site inspections are welcomed. All offers are considered. To make an appointment to view please contact Darren on 07717201688.