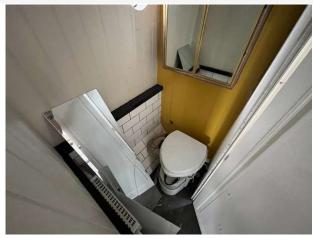

#### 1925 Dutch Barge £12,950 VAT UK TAX paid

NOW SOLD - Stolen recovered Dutch wide beam Barge originally Built in 1925 - Length: 14.1 metres (46 feet 3 inches) - Beam: 2.9 metres (9 feet 6 inches). There is no engine as this was stolen. The Barge underwent a refurbishment back in 2015 and has a lot of potential. This would make an ideal project. There is no survey or inventory so on site inspections are welcomed. All offers are considered. To make an appointment to view please contact Darren on 07717201688.