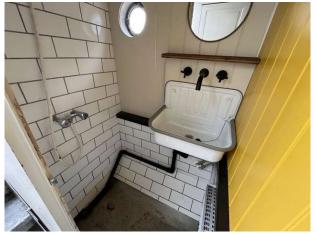

#### 1925 Dutch Barge £12,950 VAT UK TAX paid

NOW SOLD - Stolen recovered Dutch wide beam Barge originally Built in 1925 - Length: 14.1 metres (46 feet 3 inches) - Beam: 2.9 metres (9 feet 6 inches). There is no engine as this was stolen. The Barge underwent a refurbishment back in 2015 and has a lot of potential. This would make an ideal project. There is no survey or inventory so on site inspections are welcomed. All offers are considered. To make an appointment to view please contact Darren on 07717201688.