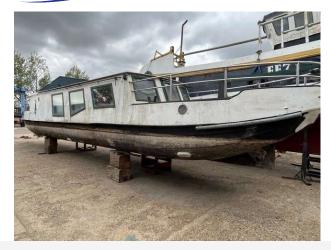

#### 1925 Dutch Barge £12,950 VAT UK TAX paid

NOW SOLD - Stolen recovered Dutch wide beam Barge originally Built in 1925 - Length: 14.1 metres (46 feet 3 inches) - Beam: 2.9 metres (9 feet 6 inches). There is no engine as this was stolen. The Barge underwent a refurbishment back in 2015 and has a lot of potential. This would make an ideal project. There is no survey or inventory so on site inspections are welcomed. All offers are considered. To make an appointment to view please contact Darren on 07717201688.

#### **Specification**

Stock number: ESM052
Manufacturer: Dutch
Model: Barge
Year: 1925

Price: £12,950 VAT UK TAX paid

Location: Essex Marina, United

Kingdom

Dimensions 0 kgs

LOA: 14.1 m - 46ft 3in
Beam: 2.9 m - 9ft 6in