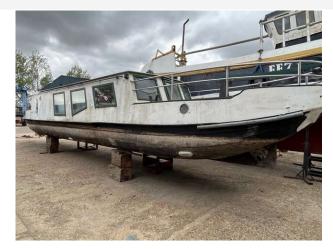

#### 1925 Dutch Barge £12,950 VAT UK TAX paid

NOW SOLD - Stolen recovered Dutch wide beam Barge originally Built in 1925 - Length: 14.1 metres (46 feet 3 inches) - Beam: 2.9 metres (9 feet 6 inches). There is no engine as this was stolen. The Barge underwent a refurbishment back in 2015 and has a lot of potential. This would make an ideal project. There is no survey or inventory so on site inspections are welcomed. All offers are considered. To make an appointment to view please contact Darren on 07717201688.

#### **Specification**

Stock number: ESM052
Manufacturer: Dutch
Model: Barge
Year: 1925

Price: £12,950 VAT UK TAX paid

Location: Essex Marina, United

Kingdom

Dimensions 0 kgs

LOA: 14.1 m - 46ft 3in
Beam: 2.9 m - 9ft 6in