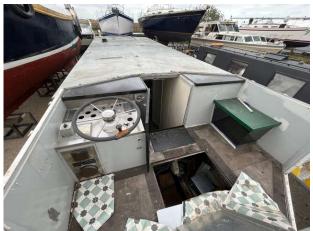

#### 1925 Dutch Barge £12,950 VAT UK TAX paid

NOW SOLD - Stolen recovered Dutch wide beam Barge originally Built in 1925 - Length: 14.1 metres (46 feet 3 inches) - Beam: 2.9 metres (9 feet 6 inches). There is no engine as this was stolen. The Barge underwent a refurbishment back in 2015 and has a lot of potential. This would make an ideal project. There is no survey or inventory so on site inspections are welcomed. All offers are considered. To make an appointment to view please contact Darren on 07717201688.