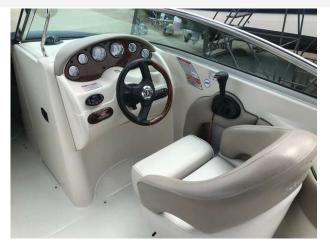

## 2004 Sea Ray 220 Sundeck £26,950 VAT Paid

2004 Sundeck fitted with a single Mercury 5.0L MPI with only 277 engine hours.(one owner from new) including a 4 wheel trailer.

The Sea Ray 220 Sundeck is an impressive sports boat, with plenty of comfortable seating for friends and family. The 220 SD has been a consistently popular model, which is not surprising given its ride reputation and equipment list that includes swim ladders at the bow and stern, a cockpit shower and separate heads area. This version also comes with a bimini, cockpit and forward covers and a four wheeled road trailer. For anybody looking for fast, comfortable fun, this boat should be considered.

#### Engine(s)

Engine Mfr: Fuel: No of Engines: Engine Power (HP): Drive Type: Fuel Tankage: Mercruiser 5.0L MPI Petrol 1 260 Sterndrive 246.05