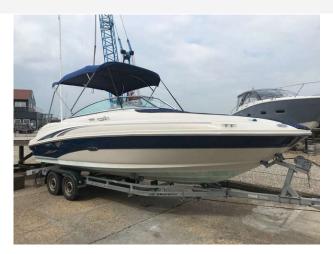

## 2004 Sea Ray 220 Sundeck £26,950 VAT Paid

2004 Sundeck fitted with a single Mercury 5.0L MPI with only 277 engine hours.(one owner from new) including a 4 wheel trailer.

The Sea Ray 220 Sundeck is an impressive sports boat, with plenty of comfortable seating for friends and family. The 220 SD has been a consistently popular model, which is not surprising given its ride reputation and equipment list that includes swim ladders at the bow and stern, a cockpit shower and separate heads area. This version also comes with a bimini, cockpit and forward covers and a four wheeled road trailer. For anybody looking for fast, comfortable fun, this boat should be considered.

#### Highlights

- Bow Rider
- 2004 Model
- 5.0L Mercruiser engine
- One owner