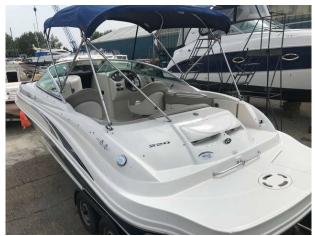

## 2004 Sea Ray 220 Sundeck £26,950 VAT Paid

2004 Sundeck fitted with a single Mercury 5.0L MPI with only 277 engine hours.(one owner from new) including a 4 wheel trailer.

The Sea Ray 220 Sundeck is an impressive sports boat, with plenty of comfortable seating for friends and family. The 220 SD has been a consistently popular model, which is not surprising given its ride reputation and equipment list that includes swim ladders at the bow and stern, a cockpit shower and separate heads area. This version also comes with a bimini, cockpit and forward covers and a four wheeled road trailer. For anybody looking for fast, comfortable fun, this boat should be considered.

#### Highlights

- Bow Rider
- 2004 Model
- 5.0L Mercruiser engine
- One owner