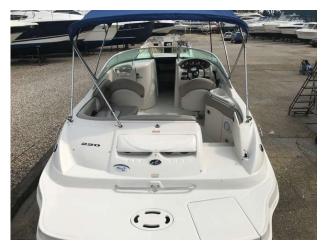

## 2004 Sea Ray 220 Sundeck £26,950 VAT Paid

2004 Sundeck fitted with a single Mercury 5.0L MPI with only 277 engine hours.(one owner from new) including a 4 wheel trailer.

The Sea Ray 220 Sundeck is an impressive sports boat, with plenty of comfortable seating for friends and family. The 220 SD has been a consistently popular model, which is not surprising given its ride reputation and equipment list that includes swim ladders at the bow and stern, a cockpit shower and separate heads area. This version also comes with a bimini, cockpit and forward covers and a four wheeled road trailer. For anybody looking for fast, comfortable fun, this boat should be considered.

### **General Equipment**

Covers

**Bathing platform** 