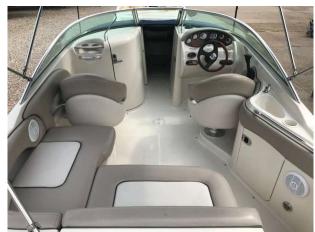

## 2004 Sea Ray 220 Sundeck £26,950 VAT Paid

2004 Sundeck fitted with a single Mercury 5.0L MPI with only 277 engine hours.(one owner from new) including a 4 wheel trailer.

The Sea Ray 220 Sundeck is an impressive sports boat, with plenty of comfortable seating for friends and family. The 220 SD has been a consistently popular model, which is not surprising given its ride reputation and equipment list that includes swim ladders at the bow and stern, a cockpit shower and separate heads area. This version also comes with a bimini, cockpit and forward covers and a four wheeled road trailer. For anybody looking for fast, comfortable fun, this boat should be considered.

#### Highlights

- Bow Rider
- 2004 Model
- 5.0L Mercruiser engine
- One owner