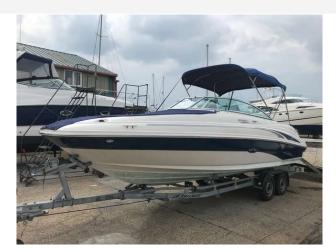

## 2004 Sea Ray 220 Sundeck £26,950 VAT Paid

2004 Sundeck fitted with a single Mercury 5.0L MPI with only 277 engine hours.(one owner from new) including a 4 wheel trailer.

The Sea Ray 220 Sundeck is an impressive sports boat, with plenty of comfortable seating for friends and family. The 220 SD has been a consistently popular model, which is not surprising given its ride reputation and equipment list that includes swim ladders at the bow and stern, a cockpit shower and separate heads area. This version also comes with a bimini, cockpit and forward covers and a four wheeled road trailer. For anybody looking for fast, comfortable fun, this boat should be considered.

#### Highlights

- Bow Rider
- 2004 Model
- 5.0L Mercruiser engine
- One owner