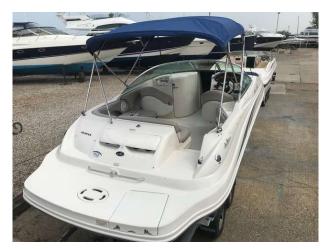

## 2004 Sea Ray 220 Sundeck £26,950 VAT Paid

2004 Sundeck fitted with a single Mercury 5.0L MPI with only 277 engine hours.(one owner from new) including a 4 wheel trailer.

The Sea Ray 220 Sundeck is an impressive sports boat, with plenty of comfortable seating for friends and family. The 220 SD has been a consistently popular model, which is not surprising given its ride reputation and equipment list that includes swim ladders at the bow and stern, a cockpit shower and separate heads area. This version also comes with a bimini, cockpit and forward covers and a four wheeled road trailer. For anybody looking for fast, comfortable fun, this boat should be considered.

#### Highlights

- Bow Rider
- 2004 Model
- 5.0L Mercruiser engine
- One owner