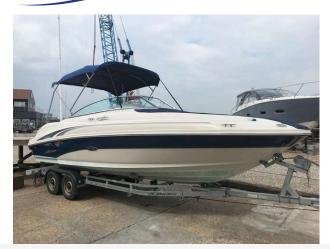

## 2004 Sea Ray 220 Sundeck £26,950 VAT Paid

2004 Sundeck fitted with a single Mercury 5.0L MPI with only 277 engine hours.(one owner from new) including a 4 wheel trailer.

The Sea Ray 220 Sundeck is an impressive sports boat, with plenty of comfortable seating for friends and family. The 220 SD has been a consistently popular model, which is not surprising given its ride reputation and equipment list that includes swim ladders at the bow and stern, a cockpit shower and separate heads area. This version also comes with a bimini, cockpit and forward covers and a four wheeled road trailer. For anybody looking for fast, comfortable fun, this boat should be considered.

#### Highlights

- Bow Rider
- 2004 Model
- 5.0L Mercruiser engine
- One owner