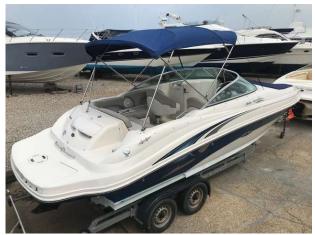

## 2004 Sea Ray 220 Sundeck £26,950 VAT Paid

2004 Sundeck fitted with a single Mercury 5.0L MPI with only 277 engine hours.(one owner from new) including a 4 wheel trailer.

The Sea Ray 220 Sundeck is an impressive sports boat, with plenty of comfortable seating for friends and family. The 220 SD has been a consistently popular model, which is not surprising given its ride reputation and equipment list that includes swim ladders at the bow and stern, a cockpit shower and separate heads area. This version also comes with a bimini, cockpit and forward covers and a four wheeled road trailer. For anybody looking for fast, comfortable fun, this boat should be considered.

#### Highlights

- Bow Rider
- 2004 Model
- 5.0L Mercruiser engine
- One owner