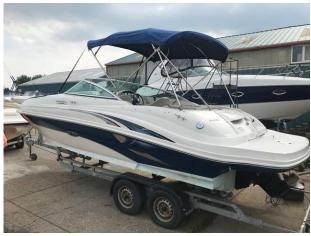

## 2004 Sea Ray 220 Sundeck £26,950 VAT Paid

2004 Sundeck fitted with a single Mercury 5.0L MPI with only 277 engine hours.(one owner from new) including a 4 wheel trailer.

The Sea Ray 220 Sundeck is an impressive sports boat, with plenty of comfortable seating for friends and family. The 220 SD has been a consistently popular model, which is not surprising given its ride reputation and equipment list that includes swim ladders at the bow and stern, a cockpit shower and separate heads area. This version also comes with a bimini, cockpit and forward covers and a four wheeled road trailer. For anybody looking for fast, comfortable fun, this boat should be considered.

#### Highlights

- Bow Rider
- 2004 Model
- 5.0L Mercruiser engine
- One owner