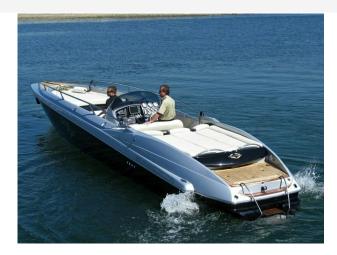

# 2006 Sunseeker Xs £149,950 VAT Paid

2006 SUNSEEKER XS SPORT. Fitted with Twin Yanmar 880 horse power turbo charged engines. Only 130 hours use from new and with a top speed performance of 60MPH.

The "Casino Royale" or "Double OH 7" is a limited edition of the XS Sport. This 38 foot boat is 1 of only 4 of this model built with the larger Yanmar engines in the Sport open cockpit version. It is a real head turner and a unique opportunity to own something rather special.

The owners attention to detail is meticulous and he has refurbished and improved the original boat at a cost of over £60,000 to present the boat in almost new condition, the boat has done less than 130 hours in total and in the last few years stored inside covered up except for occasional use in the summer where on each time it is returned the custom made trailer on the dock, washed and covered up.

Both upper silver and black hull have been repainted although little was wrong with original, the hull finish is a high polish finish and truly stunning

Both engines were removed, rebuilt and dyno run at Golden Arrow with some performance improvements.

#### Highlights

- Yanmar engines
- · Silver and black hul
- Custom made trailer
- Top speed performance of 60MPH