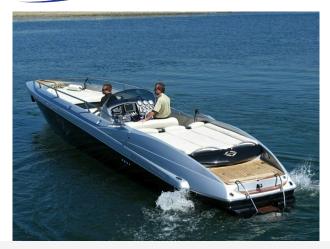

# 2006 Sunseeker Xs £149,950 VAT Paid

2006 SUNSEEKER XS SPORT. Fitted with Twin Yanmar 880 horse power turbo charged engines. Only 130 hours use from new and with a top speed performance of 60MPH.

The "Casino Royale" or "Double OH 7" is a limited edition of the XS Sport. This 38 foot boat is 1 of only 4 of this model built with the larger Yanmar engines in the Sport open cockpit version. It is a real head turner and a unique opportunity to own something rather special.

The owners attention to detail is meticulous and he has refurbished and improved the original boat at a cost of over £60,000 to present the boat in almost new condition, the boat has done less than 130 hours in total and in the last few years stored inside covered up except for occasional use in the summer where on each time it is returned the custom made trailer on the dock, washed and covered up.

Both upper silver and black hull have been repainted although little was wrong with original, the hull finish is a high polish finish and truly stunning

Both engines were removed, rebuilt and dyno run at Golden Arrow with some performance improvements.

#### Highlights

- Yanmar engines
- · Silver and black hul
- Custom made trailer
- Top speed performance of 60MPH