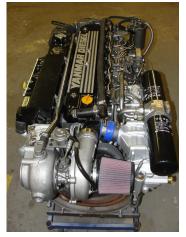

Both upper silver and black hull have been repainted although little was wrong with original, the hull finish is a high polish finish and truly stunning

Both engines were removed, rebuilt and dyno run at Golden Arrow with some performance improvements.

Engine Mfr: Yanmar
Fuel: Petrol
No of Engines: 2
Engine Hours: 130
Engine Power (HP): 880
Drive Type: Shaftdrive