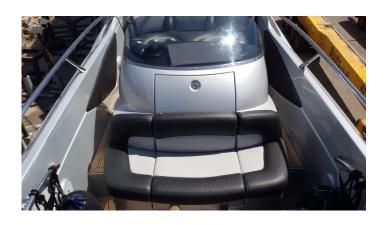

# 2006 Sunseeker Xs £149,950 VAT Paid

2006 SUNSEEKER XS SPORT. Fitted with Twin Yanmar 880 horse power turbo charged engines. Only 130 hours use from new and with a top speed performance of 60MPH.

The "Casino Royale" or "Double OH 7" is a limited edition of the XS Sport. This 38 foot boat is 1 of only 4 of this model built with the larger Yanmar engines in the Sport open cockpit version. It is a real head turner and a unique opportunity to own something rather special.

Both upper silver and black hull have been repainted although little was wrong with original, the hull finish is a high polish finish and truly stunning

Both engines were removed, rebuilt and dyno run at Golden Arrow with some performance improvements.

The Buzzi drive components all rebuilt New Fusion Stereo fitted and Ray Marine Plotter In 2015 the decks were restored and re sika flexed

A custom carbon awning was built using carbon poles and sail material for those days at anchor New upholstery was fitted with silver and matching