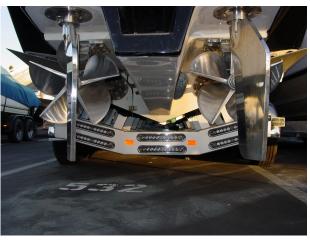

Both upper silver and black hull have been repainted although little was wrong with original, the hull finish is a high polish finish and truly stunning

Both engines were removed, rebuilt and dyno run at Golden Arrow with some performance improvements.

The Buzzi drive components all rebuilt New Fusion Stereo fitted and Ray Marine Plotter In 2015 the decks were restored and re sika flexed

A custom carbon awning was built using carbon poles and sail material for those days at anchor New upholstery was fitted with silver and matching