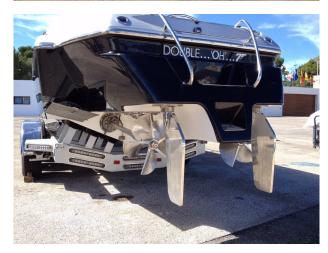

# 2006 Sunseeker Xs £149,950 VAT Paid

2006 SUNSEEKER XS SPORT. Fitted with Twin Yanmar 880 horse power turbo charged engines. Only 130 hours use from new and with a top speed performance of 60MPH.

The "Casino Royale" or "Double OH 7" is a limited edition of the XS Sport. This 38 foot boat is 1 of only 4 of this model built with the larger Yanmar engines in the Sport open cockpit version. It is a real head turner and a unique opportunity to own something rather special.

Both upper silver and black hull have been repainted although little was wrong with original, the hull finish is a high polish finish and truly stunning

Both engines were removed, rebuilt and dyno run at Golden Arrow with some performance improvements.

#### Highlights

- Yanmar engines
- · Silver and black hul
- Custom made trailer
- Top speed performance of 60MPH