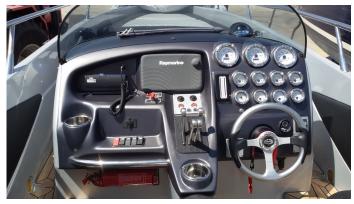

The Buzzi drive components all rebuilt New Fusion Stereo fitted and Ray Marine Plotter In 2015 the decks were restored and re sika flexed

A custom carbon awning was built using carbon poles and sail material for those days at anchor New upholstery was fitted with silver and matching