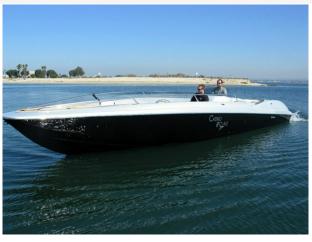

Both upper silver and black hull have been repainted although little was wrong with original, the hull finish is a high polish finish and truly stunning

Both engines were removed, rebuilt and dyno run at Golden Arrow with some performance improvements.

#### Highlights

- Yanmar engines
- · Silver and black hul
- Custom made trailer
- Top speed performance of 60MPH