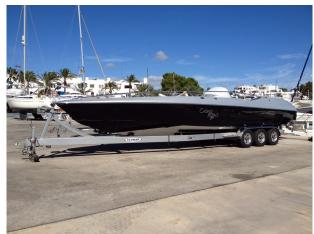

The owners attention to detail is meticulous and he has refurbished and improved the original boat at a cost of over £60,000 to present the boat in almost new condition, the boat has done less than 130 hours in total and in the last few years stored inside covered up except for occasional use in the summer where on each time it is returned the custom made trailer on the dock, washed and covered up.

#### Highlights

- Yanmar engines
- · Silver and black hul
- Custom made trailer
- Top speed performance of 60MPH