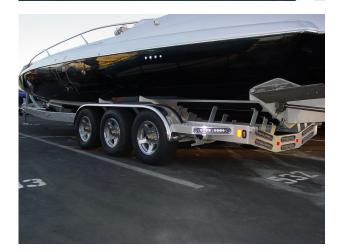

The owners attention to detail is meticulous and he has refurbished and improved the original boat at a cost of over £60,000 to present the boat in almost new condition, the boat has done less than 130 hours in total and in the last few years stored inside covered up except for occasional use in the summer where on each time it is returned the custom made trailer on the dock, washed and covered up.

#### Highlights

- Yanmar engines
- · Silver and black hul
- Custom made trailer
- Top speed performance of 60MPH