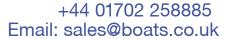

# 2006 Sunseeker Xs £149,950 VAT Paid

2006 SUNSEEKER XS SPORT. Fitted with Twin Yanmar 880 horse power turbo charged engines. Only 130 hours use from new and with a top speed performance of 60MPH.

The "Casino Royale" or "Double OH 7" is a limited edition of the XS Sport. This 38 foot boat is 1 of only 4 of this model built with the larger Yanmar engines in the Sport open cockpit version. It is a real head turner and a unique opportunity to own something rather special.

The owners attention to detail is meticulous and he has refurbished and improved the original boat at a cost of over £60,000 to present the boat in almost new condition, the boat has done less than 130 hours in total and in the last few years stored inside covered up except for occasional use in the summer where on each time it is returned the custom made trailer on the dock, washed and covered up.

Both upper silver and black hull have been repainted although little was wrong with original, the hull finish is a high polish finish and truly stunning

Both engines were removed, rebuilt and dyno run at Golden Arrow with some performance improvements.

#### Highlights

- Yanmar engines
- · Silver and black hul
- Custom made trailer
- Top speed performance of 60MPH