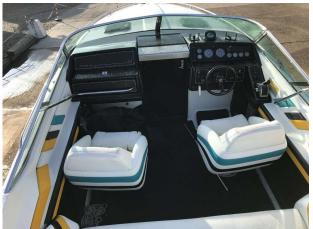

### 1988 Formula Thunderbird F223 Ls £8,950 VAT Paid

1988 Formula F223 LS. Fitted with a Mercruiser 5.7 EFI. Specification includes, Cuddy cabin, trim tabs, 2 bucket seats, sunpad, Glove box, Grab Rails, Bathing platform with ladder, Cup holders, Wrap around windscreen, thru hull exhaust, Stainless Hi five propeller, Tonneau cover, 4 wheeled launching trailer,

#### Highlights

- Great Sounding V8!
- Beautifully built American brand.
- Lots of fun for low price.
- · Fun as standard.