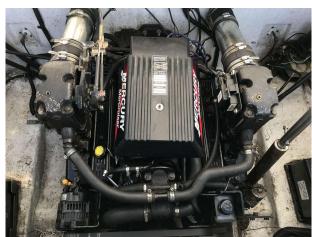

### 1988 Formula Thunderbird F223 Ls £8,950 VAT Paid

1988 Formula F223 LS. Fitted with a Mercruiser 5.7 EFI. Specification includes, Cuddy cabin, trim tabs, 2 bucket seats, sunpad, Glove box, Grab Rails, Bathing platform with ladder, Cup holders, Wrap around windscreen, thru hull exhaust, Stainless Hi five propeller, Tonneau cover, 4 wheeled launching trailer,

#### Engine(s)

#### Highlights

- Great Sounding V8!
- Beautifully built American brand.
- Lots of fun for low price.
- · Fun as standard.