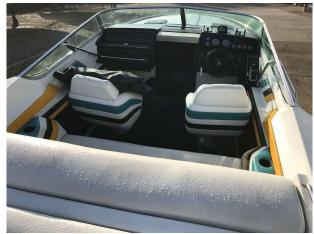

### 1988 Formula Thunderbird F223 Ls £8,950 VAT Paid

1988 Formula F223 LS. Fitted with a Mercruiser 5.7 EFI. Specification includes, Cuddy cabin, trim tabs, 2 bucket seats, sunpad, Glove box, Grab Rails, Bathing platform with ladder, Cup holders, Wrap around windscreen, thru hull exhaust, Stainless Hi five propeller, Tonneau cover, 4 wheeled launching trailer,