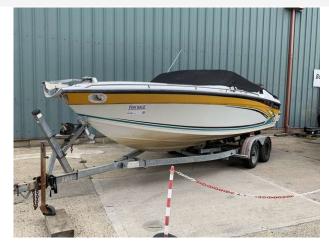

### 1988 Formula Thunderbird F223 Ls £8,950 VAT Paid

1988 Formula F223 LS. Fitted with a Mercruiser 5.7 EFI. Specification includes, Cuddy cabin, trim tabs, 2 bucket seats, sunpad, Glove box, Grab Rails, Bathing platform with ladder, Cup holders, Wrap around windscreen, thru hull exhaust, Stainless Hi five propeller, Tonneau cover, 4 wheeled launching trailer,

A striking looking retro sports boat with loads of character that needs a little TLC for its year. Viewings and offers encouraged, For more information or to arrange a viewing please contact Boats.co.uk on 01702258885 or email; Sales@boats.co.uk

### **Specification**

Stock number: **ES3557** 

Manufacturer: Formula Thunderbird

Model: F223 Ls Year: 1988

Price: £8,950 VAT Paid

Location: Boats.co.uk HQ, Essex

Marina, United Kingdom

Dimensions 0 kgs