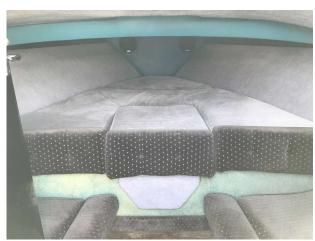

### 1988 Formula Thunderbird F223 Ls £8,950 VAT Paid

1988 Formula F223 LS. Fitted with a Mercruiser 5.7 EFI. Specification includes, Cuddy cabin, trim tabs, 2 bucket seats, sunpad, Glove box, Grab Rails, Bathing platform with ladder, Cup holders, Wrap around windscreen, thru hull exhaust, Stainless Hi five propeller, Tonneau cover, 4 wheeled launching trailer,