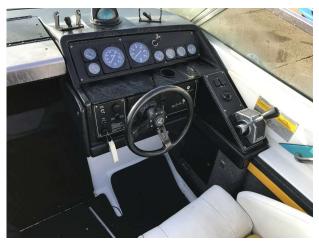

### 1988 Formula Thunderbird F223 Ls £8,950 VAT Paid

1988 Formula F223 LS. Fitted with a Mercruiser 5.7 EFI. Specification includes, Cuddy cabin, trim tabs, 2 bucket seats, sunpad, Glove box, Grab Rails, Bathing platform with ladder, Cup holders, Wrap around windscreen, thru hull exhaust, Stainless Hi five propeller, Tonneau cover, 4 wheeled launching trailer,

#### Highlights

- Great Sounding V8!
- Beautifully built American brand.
- Lots of fun for low price.
- · Fun as standard.