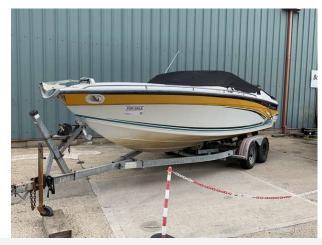

### 1988 Formula Thunderbird F223 Ls £8,950 VAT Paid

1988 Formula F223 LS. Fitted with a Mercruiser 5.7 EFI. Specification includes, Cuddy cabin, trim tabs, 2 bucket seats, sunpad, Glove box, Grab Rails, Bathing platform with ladder, Cup holders, Wrap around windscreen, thru hull exhaust, Stainless Hi five propeller, Tonneau cover, 4 wheeled launching trailer,

A striking looking retro sports boat with loads of character that needs a little TLC for its year. Viewings and offers encouraged, For more information or to arrange a viewing please contact Boats.co.uk on 01702258885 or email; Sales@boats.co.uk

### **Specification**

Stock number: **ES3557** 

Manufacturer: Formula Thunderbird

Model: F223 Ls Year: 1988

Price: £8,950 VAT Paid

Location: Boats.co.uk HQ, Essex

Marina, United Kingdom

Dimensions 0 kgs