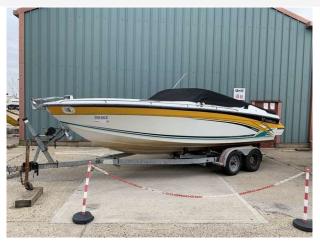

### 1988 Formula Thunderbird F223 Ls £8,950 VAT Paid

1988 Formula F223 LS. Fitted with a Mercruiser 5.7 EFI. Specification includes, Cuddy cabin, trim tabs, 2 bucket seats, sunpad, Glove box, Grab Rails, Bathing platform with ladder, Cup holders, Wrap around windscreen, thru hull exhaust, Stainless Hi five propeller, Tonneau cover, 4 wheeled launching trailer,

A striking looking retro sports boat with loads of character that needs a little TLC for its year. Viewings and offers encouraged, For more information or to arrange a viewing please contact Boats.co.uk on 01702258885 or email; Sales@boats.co.uk