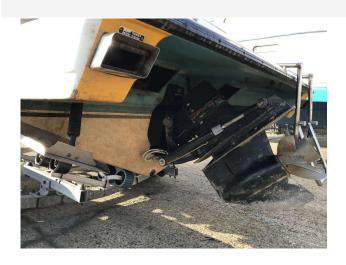

### 1988 Formula Thunderbird F223 Ls £8,950 VAT Paid

1988 Formula F223 LS. Fitted with a Mercruiser 5.7 EFI. Specification includes, Cuddy cabin, trim tabs, 2 bucket seats, sunpad, Glove box, Grab Rails, Bathing platform with ladder, Cup holders, Wrap around windscreen, thru hull exhaust, Stainless Hi five propeller, Tonneau cover, 4 wheeled launching trailer,