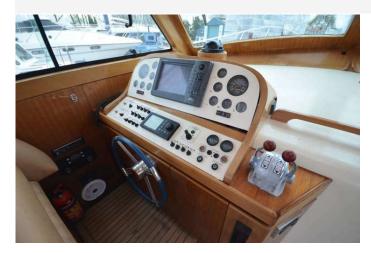

## 2003 Morgan 44 (Water Damaged) £99,950 VAT Paid

2003 Morgan 44 fitted with twin Yanmar 6LY2ASTP inboard diesels engine. This boat ran a ground pulling out the port stern tube and gear. The starboard is fitted but damaged. Stern was submerged, bow has had some water running around when the boat was recovered. All water removed. Both engines have been removed and first aided by local engineers upon recovery (we will show running). Gearboxes require attention. Due to the nature of sale please assume it will need a refit with all electrics needing to be replaced.

This is a rare boat and would make an ideal winter project for someone - Once completed it will look beautiful

Please call Boats.co.uk on 01702 258885 for more information or to arrange a viewing