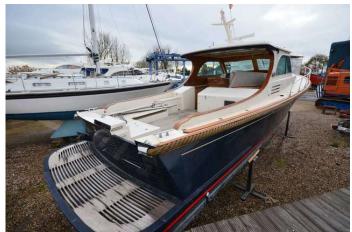

## 2003 Morgan 44 (Water Damaged) £99,950 VAT Paid

2003 Morgan 44 fitted with twin Yanmar 6LY2ASTP inboard diesels engine. This boat ran a ground pulling out the port stern tube and gear. The starboard is fitted but damaged. Stern was submerged, bow has had some water running around when the boat was recovered. All water removed. Both engines have been removed and first aided by local engineers upon recovery (we will show running). Gearboxes require attention. Due to the nature of sale please assume it will need a refit with all electrics needing to be replaced.

This is a rare boat and would make an ideal winter project for someone - Once completed it will look beautiful

Please call Boats.co.uk on 01702 258885 for more information or to arrange a viewing