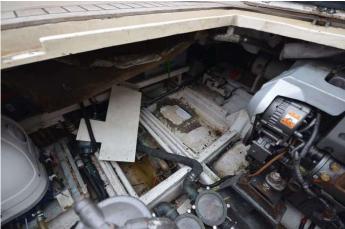

## 2003 Morgan 44 (Water Damaged) £99,950 VAT Paid

2003 Morgan 44 fitted with twin Yanmar 6LY2ASTP inboard diesels engine. This boat ran a ground pulling out the port stern tube and gear. The starboard is fitted but damaged. Stern was submerged, bow has had some water running around when the boat was recovered. All water removed. Both engines have been removed and first aided by local engineers upon recovery (we will show running). Gearboxes require attention. Due to the nature of sale please assume it will need a refit with all electrics needing to be replaced.

#### Engine(s)

Engine Mfr: Fuel: No of Engines: Engine Power (HP): Drive Type: Fuel Tankage: Yanmar 6LY2ASTP Diesel 2 440 Shaftdrive 1400.0