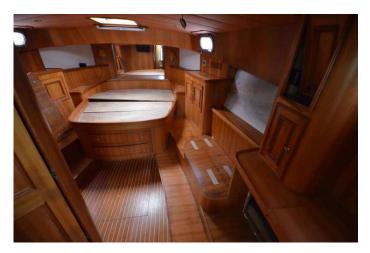

## 2003 Morgan 44 (Water Damaged) £99,950 VAT Paid

2003 Morgan 44 fitted with twin Yanmar 6LY2ASTP inboard diesels engine. This boat ran a ground pulling out the port stern tube and gear. The starboard is fitted but damaged. Stern was submerged, bow has had some water running around when the boat was recovered. All water removed. Both engines have been removed and first aided by local engineers upon recovery (we will show running). Gearboxes require attention. Due to the nature of sale please assume it will need a refit with all electrics needing to be replaced.

This is a rare boat and would make an ideal winter project for someone - Once completed it will look beautiful

Please call Boats.co.uk on 01702 258885 for more information or to arrange a viewing