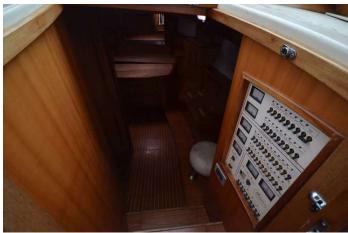

## 2003 Morgan 44 (Water Damaged) £99,950 VAT Paid

2003 Morgan 44 fitted with twin Yanmar 6LY2ASTP inboard diesels engine. This boat ran a ground pulling out the port stern tube and gear. The starboard is fitted but damaged. Stern was submerged, bow has had some water running around when the boat was recovered. All water removed. Both engines have been removed and first aided by local engineers upon recovery (we will show running). Gearboxes require attention. Due to the nature of sale please assume it will need a refit with all electrics needing to be replaced.

This is a rare boat and would make an ideal winter project for someone - Once completed it will look beautiful

Please call Boats.co.uk on 01702 258885 for more information or to arrange a viewing