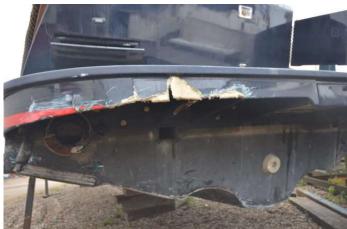

## 2003 Morgan 44 (Water Damaged) £99,950 VAT Paid

2003 Morgan 44 fitted with twin Yanmar 6LY2ASTP inboard diesels engine. This boat ran a ground pulling out the port stern tube and gear. The starboard is fitted but damaged. Stern was submerged, bow has had some water running around when the boat was recovered. All water removed. Both engines have been removed and first aided by local engineers upon recovery (we will show running). Gearboxes require attention. Due to the nature of sale please assume it will need a refit with all electrics needing to be replaced.