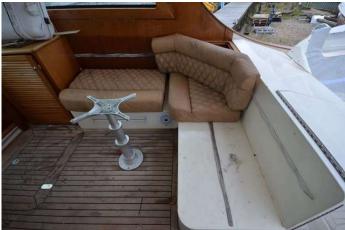

#### Accommodations

| Guest cabins: | 2 |
|---------------|---|
| Guest berths: | 4 |