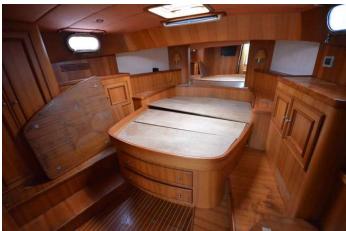

## 2003 Morgan 44 (Water Damaged) £99,950 VAT Paid

2003 Morgan 44 fitted with twin Yanmar 6LY2ASTP inboard diesels engine. This boat ran a ground pulling out the port stern tube and gear. The starboard is fitted but damaged. Stern was submerged, bow has had some water running around when the boat was recovered. All water removed. Both engines have been removed and first aided by local engineers upon recovery (we will show running). Gearboxes require attention. Due to the nature of sale please assume it will need a refit with all electrics needing to be replaced.

This is a rare boat and would make an ideal winter project for someone - Once completed it will look beautiful

Please call Boats.co.uk on 01702 258885 for more information or to arrange a viewing