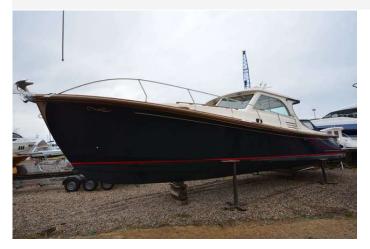

## 2003 Morgan 44 (Water Damaged) £99,950 VAT Paid

2003 Morgan 44 fitted with twin Yanmar 6LY2ASTP inboard diesels engine. This boat ran a ground pulling out the port stern tube and gear. The starboard is fitted but damaged. Stern was submerged, bow has had some water running around when the boat was recovered. All water removed. Both engines have been removed and first aided by local engineers upon recovery (we will show running). Gearboxes require attention. Due to the nature of sale please assume it will need a refit with all electrics needing to be replaced.

This is a rare boat and would make an ideal winter project for someone - Once completed it will look beautiful

Please call Boats.co.uk on 01702 258885 for more information or to arrange a viewing