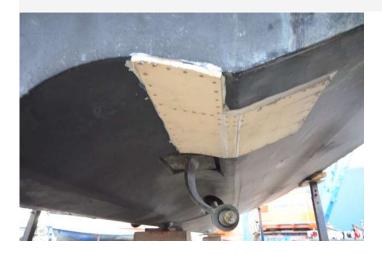

## 2003 Morgan 44 (Water Damaged) £99,950 VAT Paid

2003 Morgan 44 fitted with twin Yanmar 6LY2ASTP inboard diesels engine. This boat ran a ground pulling out the port stern tube and gear. The starboard is fitted but damaged. Stern was submerged, bow has had some water running around when the boat was recovered. All water removed. Both engines have been removed and first aided by local engineers upon recovery (we will show running). Gearboxes require attention. Due to the nature of sale please assume it will need a refit with all electrics needing to be replaced.