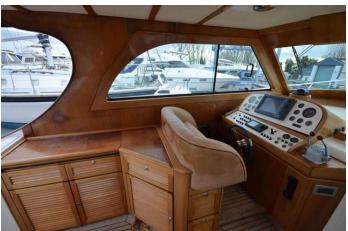

## 2003 Morgan 44 (Water Damaged) £99,950 VAT Paid

2003 Morgan 44 fitted with twin Yanmar 6LY2ASTP inboard diesels engine. This boat ran a ground pulling out the port stern tube and gear. The starboard is fitted but damaged. Stern was submerged, bow has had some water running around when the boat was recovered. All water removed. Both engines have been removed and first aided by local engineers upon recovery (we will show running). Gearboxes require attention. Due to the nature of sale please assume it will need a refit with all electrics needing to be replaced.

This is a rare boat and would make an ideal winter project for someone - Once completed it will look beautiful

Please call Boats.co.uk on 01702 258885 for more information or to arrange a viewing