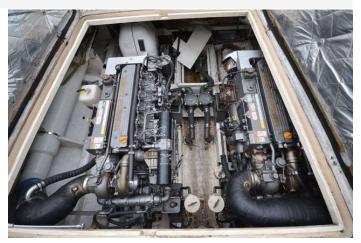

## 2003 Morgan 44 (Water Damaged) £99,950 VAT Paid

2003 Morgan 44 fitted with twin Yanmar 6LY2ASTP inboard diesels engine. This boat ran a ground pulling out the port stern tube and gear. The starboard is fitted but damaged. Stern was submerged, bow has had some water running around when the boat was recovered. All water removed. Both engines have been removed and first aided by local engineers upon recovery (we will show running). Gearboxes require attention. Due to the nature of sale please assume it will need a refit with all electrics needing to be replaced.

#### Engine(s)

Engine Mfr: Fuel: No of Engines: Engine Power (HP): Drive Type: Fuel Tankage: Yanmar 6LY2ASTP Diesel 2 440 Shaftdrive 1400.0