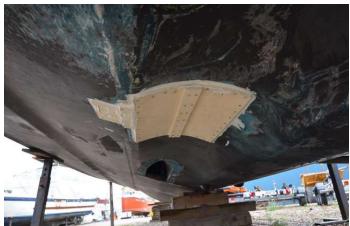

## 2003 Morgan 44 (Water Damaged) £99,950 VAT Paid

2003 Morgan 44 fitted with twin Yanmar 6LY2ASTP inboard diesels engine. This boat ran a ground pulling out the port stern tube and gear. The starboard is fitted but damaged. Stern was submerged, bow has had some water running around when the boat was recovered. All water removed. Both engines have been removed and first aided by local engineers upon recovery (we will show running). Gearboxes require attention. Due to the nature of sale please assume it will need a refit with all electrics needing to be replaced.