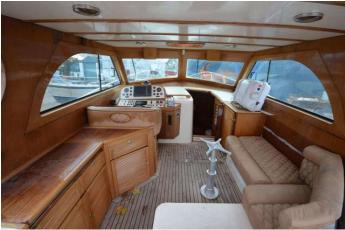

## 2003 Morgan 44 (Water Damaged) £99,950 VAT Paid

2003 Morgan 44 fitted with twin Yanmar 6LY2ASTP inboard diesels engine. This boat ran a ground pulling out the port stern tube and gear. The starboard is fitted but damaged. Stern was submerged, bow has had some water running around when the boat was recovered. All water removed. Both engines have been removed and first aided by local engineers upon recovery (we will show running). Gearboxes require attention. Due to the nature of sale please assume it will need a refit with all electrics needing to be replaced.

This is a rare boat and would make an ideal winter project for someone - Once completed it will look beautiful

Please call Boats.co.uk on 01702 258885 for more information or to arrange a viewing