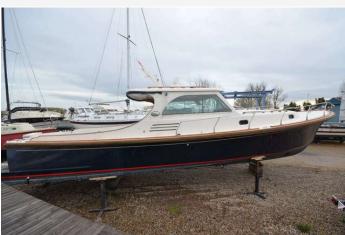

## 2003 Morgan 44 (Water Damaged) £99,950 VAT Paid

2003 Morgan 44 fitted with twin Yanmar 6LY2ASTP inboard diesels engine. This boat ran a ground pulling out the port stern tube and gear. The starboard is fitted but damaged. Stern was submerged, bow has had some water running around when the boat was recovered. All water removed. Both engines have been removed and first aided by local engineers upon recovery (we will show running). Gearboxes require attention. Due to the nature of sale please assume it will need a refit with all electrics needing to be replaced.

This is a rare boat and would make an ideal winter project for someone - Once completed it will look beautiful

Please call Boats.co.uk on 01702 258885 for more information or to arrange a viewing