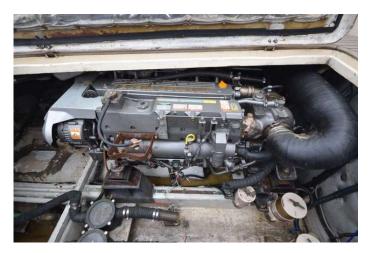

## 2003 Morgan 44 (Water Damaged) £99,950 VAT Paid

2003 Morgan 44 fitted with twin Yanmar 6LY2ASTP inboard diesels engine. This boat ran a ground pulling out the port stern tube and gear. The starboard is fitted but damaged. Stern was submerged, bow has had some water running around when the boat was recovered. All water removed. Both engines have been removed and first aided by local engineers upon recovery (we will show running). Gearboxes require attention. Due to the nature of sale please assume it will need a refit with all electrics needing to be replaced.

#### Engine(s)

Engine Mfr: Fuel: No of Engines: Engine Power (HP): Drive Type: Fuel Tankage: Yanmar 6LY2ASTP Diesel 2 440 Shaftdrive 1400.0