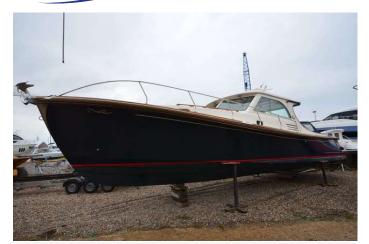

## 2003 Morgan 44 (Water Damaged) £99,950 VAT Paid

2003 Morgan 44 fitted with twin Yanmar 6LY2ASTP inboard diesels engine. This boat ran a ground pulling out the port stern tube and gear. The starboard is fitted but damaged. Stern was submerged, bow has had some water running around when the boat was recovered. All water removed. Both engines have been removed and first aided by local engineers upon recovery (we will show running). Gearboxes require attention. Due to the nature of sale please assume it will need a refit with all electrics needing to be replaced.

This is a rare boat and would make an ideal winter project for someone - Once completed it will look beautiful

Please call Boats.co.uk on 01702 258885 for more information or to arrange a viewing