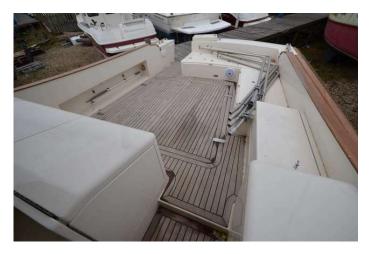

## 2003 Morgan 44 (Water Damaged) £99,950 VAT Paid

2003 Morgan 44 fitted with twin Yanmar 6LY2ASTP inboard diesels engine. This boat ran a ground pulling out the port stern tube and gear. The starboard is fitted but damaged. Stern was submerged, bow has had some water running around when the boat was recovered. All water removed. Both engines have been removed and first aided by local engineers upon recovery (we will show running). Gearboxes require attention. Due to the nature of sale please assume it will need a refit with all electrics needing to be replaced.