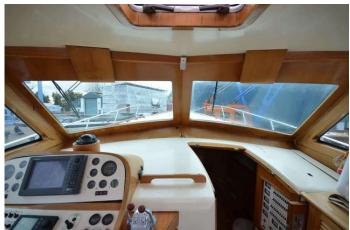

## 2003 Morgan 44 (Water Damaged) £99,950 VAT Paid

2003 Morgan 44 fitted with twin Yanmar 6LY2ASTP inboard diesels engine. This boat ran a ground pulling out the port stern tube and gear. The starboard is fitted but damaged. Stern was submerged, bow has had some water running around when the boat was recovered. All water removed. Both engines have been removed and first aided by local engineers upon recovery (we will show running). Gearboxes require attention. Due to the nature of sale please assume it will need a refit with all electrics needing to be replaced.

This is a rare boat and would make an ideal winter project for someone - Once completed it will look beautiful

Please call Boats.co.uk on 01702 258885 for more information or to arrange a viewing