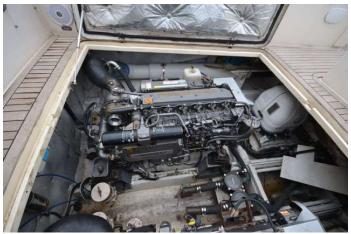

## 2003 Morgan 44 (Water Damaged) £99,950 VAT Paid

2003 Morgan 44 fitted with twin Yanmar 6LY2ASTP inboard diesels engine. This boat ran a ground pulling out the port stern tube and gear. The starboard is fitted but damaged. Stern was submerged, bow has had some water running around when the boat was recovered. All water removed. Both engines have been removed and first aided by local engineers upon recovery (we will show running). Gearboxes require attention. Due to the nature of sale please assume it will need a refit with all electrics needing to be replaced.

#### Engine(s)

Engine Mfr: Fuel: No of Engines: Engine Power (HP): Drive Type: Fuel Tankage: Yanmar 6LY2ASTP Diesel 2 440 Shaftdrive 1400.0