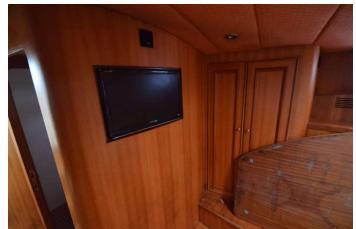

## 2003 Morgan 44 (Water Damaged) £99,950 VAT Paid

2003 Morgan 44 fitted with twin Yanmar 6LY2ASTP inboard diesels engine. This boat ran a ground pulling out the port stern tube and gear. The starboard is fitted but damaged. Stern was submerged, bow has had some water running around when the boat was recovered. All water removed. Both engines have been removed and first aided by local engineers upon recovery (we will show running). Gearboxes require attention. Due to the nature of sale please assume it will need a refit with all electrics needing to be replaced.

This is a rare boat and would make an ideal winter project for someone - Once completed it will look beautiful

Please call Boats.co.uk on 01702 258885 for more information or to arrange a viewing