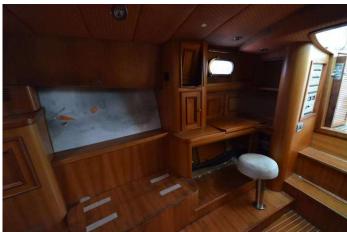

## 2003 Morgan 44 (Water Damaged) £99,950 VAT Paid

2003 Morgan 44 fitted with twin Yanmar 6LY2ASTP inboard diesels engine. This boat ran a ground pulling out the port stern tube and gear. The starboard is fitted but damaged. Stern was submerged, bow has had some water running around when the boat was recovered. All water removed. Both engines have been removed and first aided by local engineers upon recovery (we will show running). Gearboxes require attention. Due to the nature of sale please assume it will need a refit with all electrics needing to be replaced.

This is a rare boat and would make an ideal winter project for someone - Once completed it will look beautiful

Please call Boats.co.uk on 01702 258885 for more information or to arrange a viewing