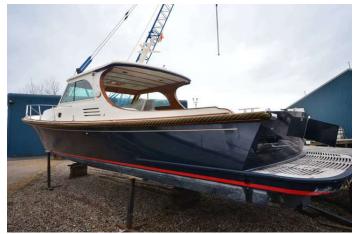

## 2003 Morgan 44 (Water Damaged) £99,950 VAT Paid

2003 Morgan 44 fitted with twin Yanmar 6LY2ASTP inboard diesels engine. This boat ran a ground pulling out the port stern tube and gear. The starboard is fitted but damaged. Stern was submerged, bow has had some water running around when the boat was recovered. All water removed. Both engines have been removed and first aided by local engineers upon recovery (we will show running). Gearboxes require attention. Due to the nature of sale please assume it will need a refit with all electrics needing to be replaced.

This is a rare boat and would make an ideal winter project for someone - Once completed it will look beautiful

Please call Boats.co.uk on 01702 258885 for more information or to arrange a viewing

#### Dimensions

LOA: Beam: Draft: Displacement: Freshwater Capacity: 12.8 m - 41ft 12in 4.0 m - 13ft 1in 0.08 m - 0ft 3in 11950 kgs 400 litres