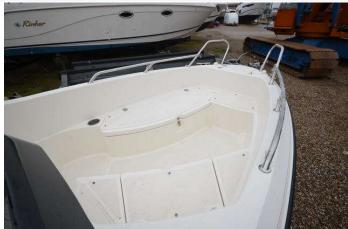

# 2017 Quicksilver ACTIV 455 Open £9,950 VAT Included

New old stock 2017 Quicksilver ACTIV 455 Open powerboat for sale. This beautiful ACTIV 455 Open centre console boat comes with factory fitted options such as bow cushions + sun lounge filler, hull colour (dark blue stripe) Boat only price £9950.00.....or £14,950.00 fitted with a Mercury 40hp 4 stroke outboard

#### Highlights

- New boat
- Full warranties
- 40hp Mercury
- Centre console