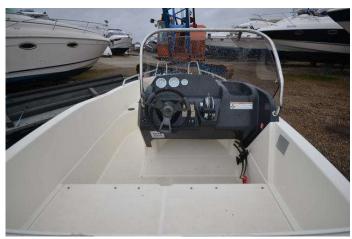

# 2017 Quicksilver ACTIV 455 Open £9,950 VAT Included

New old stock 2017 Quicksilver ACTIV 455 Open powerboat for sale. This beautiful ACTIV 455 Open centre console boat comes with factory fitted options such as bow cushions + sun lounge filler, hull colour (dark blue stripe) Boat only price £9950.00.....or £14,950.00 fitted with a Mercury 40hp 4 stroke outboard

 LOA:
 4.55 m - 14ft 11in

 Beam:
 1.85 m - 6ft 1in

 Draft:
 0.36 m - 1ft 2in

 Displacement:
 535 kgs

Engine(s)

Engine Mfr: Mercury 40hp Outboard

Fuel: Petrol
No of Engines: 1
Engine Hours: 5

Drive Type: Outboard Fuel Tankage: 25.0

#### Highlights

- New boat
- Full warranties
- 40hp Mercury
- Centre console