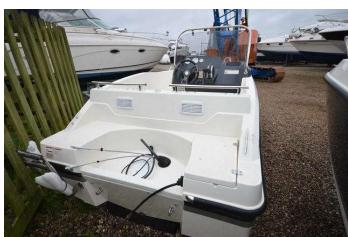

# 2017 Quicksilver ACTIV 455 Open £9,950 VAT Included

New old stock 2017 Quicksilver ACTIV 455 Open powerboat for sale. This beautiful ACTIV 455 Open centre console boat comes with factory fitted options such as bow cushions + sun lounge filler, hull colour (dark blue stripe) Boat only price £9950.00.....or £14,950.00 fitted with a Mercury 40hp 4 stroke outboard

### **Specification**

Stock number: EB3687

Manufacturer: Quicksilver

Model: ACTIV 455 Open

Year: **2017** 

Price: £9,950 VAT Included

Location: Boats.co.uk HQ, Essex
Marina, United Kingdom

Dimensions

#### Highlights

- New boat
- Full warranties
- 40hp Mercury
- Centre console