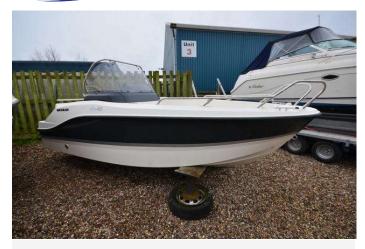

# 2017 Quicksilver ACTIV 455 Open £9,950 VAT Included

New old stock 2017 Quicksilver ACTIV 455 Open powerboat for sale. This beautiful ACTIV 455 Open centre console boat comes with factory fitted options such as bow cushions + sun lounge filler, hull colour (dark blue stripe) Boat only price £9950.00.....or £14,950.00 fitted with a Mercury 40hp 4 stroke outboard

### **Specification**

Stock number: EB3687

Manufacturer: Quicksilver

Model: ACTIV 455 Open

Year: **2017** 

Price: £9,950 VAT Included

Location: Boats.co.uk HQ, Essex
Marina, United Kingdom

Dimensions

 LOA:
 4.55 m - 14ft 11in

 Beam:
 1.85 m - 6ft 1in

 Draft:
 0.36 m - 1ft 2in

 Displacement:
 535 kgs

Engine(s)

Engine Mfr: Mercury 40hp Outboard

Fuel: Petrol
No of Engines: 1
Engine Hours: 5

Drive Type: Outboard Fuel Tankage: 25.0