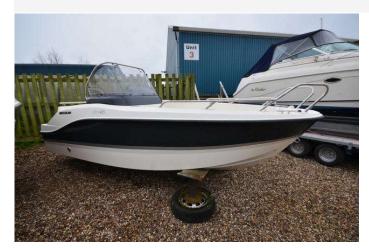

# 2017 Quicksilver ACTIV 455 Open £9,950 VAT Included

New old stock 2017 Quicksilver ACTIV 455 Open powerboat for sale. This beautiful ACTIV 455 Open centre console boat comes with factory fitted options such as bow cushions + sun lounge filler, hull colour (dark blue stripe) Boat only price £9950.00.....or £14,950.00 fitted with a Mercury 40hp 4 stroke outboard

### **Specification**

Stock number: EB3687

Manufacturer: Quicksilver

Model: ACTIV 455 Open

Year: **2017** 

Price: £9,950 VAT Included

Location: Boats.co.uk HQ, Essex
Marina, United Kingdom

Dimensions

 LOA:
 4.55 m - 14ft 11in

 Beam:
 1.85 m - 6ft 1in

 Draft:
 0.36 m - 1ft 2in

 Displacement:
 535 kgs

Engine(s)

Engine Mfr: Mercury 40hp Outboard

Fuel: Petrol
No of Engines: 1
Engine Hours: 5

Drive Type: Outboard Fuel Tankage: 25.0