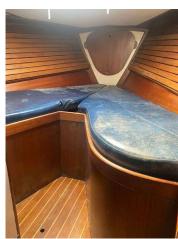

## 1974 Carter 33 £1,995 VAT Paid

This boat was run aground, but managed to make it back without sinking. The keel matrix has broken. Engine not fully tested, but was running after the incident and did not seem to have any issues. Rigging should all be ok.

## Highlights

- Keel matrix damaged
- Rigging all ok
- Yanmar engine
- Very cheap

Images 1974 Carter 33

1974 Carter 33

Images 1974 Carter 33