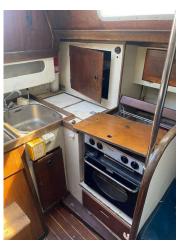

## 1974 Carter 33 £1,995 VAT Paid

This boat was run aground, but managed to make it back without sinking. The keel matrix has broken. Engine not fully tested, but was running after the incident and did not seem to have any issues. Rigging should all be ok.

## Highlights

- Keel matrix damaged
- Rigging all ok
- Yanmar engine
- Very cheap

Images 1974 Carter 33

1974 Carter 33

Images 1974 Carter 33