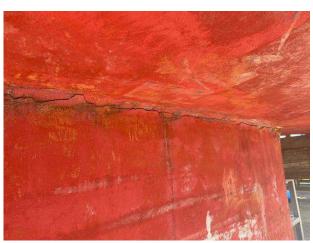

## 1974 Carter 33 £1,995 VAT Paid

This boat was run aground, but managed to make it back without sinking. The keel matrix has broken. Engine not fully tested, but was running after the incident and did not seem to have any issues. Rigging should all be ok.

## Highlights

- Keel matrix damaged
- Rigging all ok
- Yanmar engine
- Very cheap

Images 1974 Carter 33

1974 Carter 33

Images 1974 Carter 33