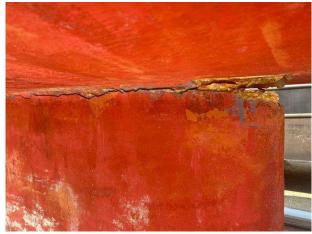

## 1974 Carter 33 £1,995 VAT Paid

This boat was run aground, but managed to make it back without sinking. The keel matrix has broken. Engine not fully tested, but was running after the incident and did not seem to have any issues. Rigging should all be ok.

## Highlights

- Keel matrix damaged
- Rigging all ok
- Yanmar engine
- Very cheap

Images 1974 Carter 33

1974 Carter 33

Images 1974 Carter 33