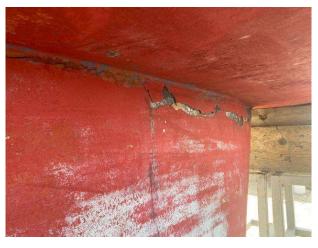

## 1974 Carter 33 £1,995 VAT Paid

This boat was run aground, but managed to make it back without sinking. The keel matrix has broken. Engine not fully tested, but was running after the incident and did not seem to have any issues. Rigging should all be ok.

## Highlights

- Keel matrix damaged
- Rigging all ok
- Yanmar engine
- Very cheap

Images 1974 Carter 33

1974 Carter 33

Images 1974 Carter 33