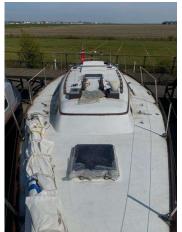

## 1974 Carter 33 £1,995 VAT Paid

This boat was run aground, but managed to make it back without sinking. The keel matrix has broken. Engine not fully tested, but was running after the incident and did not seem to have any issues. Rigging should all be ok.

## Highlights

- Keel matrix damaged
- Rigging all ok
- Yanmar engine
- Very cheap

Images 1974 Carter 33

1974 Carter 33

Images 1974 Carter 33