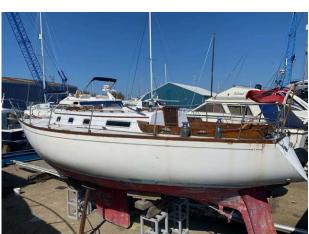

## 1974 Carter 33 £1,995 VAT Paid

This boat was run aground, but managed to make it back without sinking. The keel matrix has broken. Engine not fully tested, but was running after the incident and did not seem to have any issues. Rigging should all be ok.

## **Specification**

Stock number: ES3607
Manufacturer: Carter
Model: 33
Year: 1974

Price: £1,995 VAT Paid

Location: Essex Marina, United

Kingdom

Dimensions

 LOA:
 11.23 m - 36ft 10in

 Beam:
 3.35 m - 10ft 12in

 Draft:
 1.68 m - 5ft 6in

 Displacement:
 3400 kgs

Engine(s)

Engine Mfr: Yanmar

## Highlights

- Keel matrix damaged
- Rigging all ok
- Yanmar engine
- Very cheap

Images 1974 Carter 33

1974 Carter 33

Images 1974 Carter 33