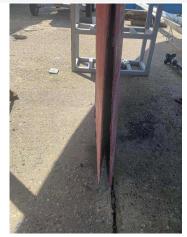

## 1974 Carter 33 £1,995 VAT Paid

This boat was run aground, but managed to make it back without sinking. The keel matrix has broken. Engine not fully tested, but was running after the incident and did not seem to have any issues. Rigging should all be ok.

## Highlights

- Keel matrix damaged
- Rigging all ok
- Yanmar engine
- Very cheap

Images 1974 Carter 33

1974 Carter 33

Images 1974 Carter 33