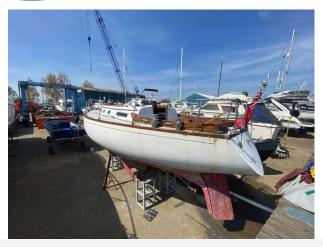

## 1974 Carter 33 £1,995 VAT Paid

This boat was run aground, but managed to make it back without sinking. The keel matrix has broken. Engine not fully tested, but was running after the incident and did not seem to have any issues. Rigging should all be ok.

## Highlights

- Keel matrix damaged
- Rigging all ok
- Yanmar engine
- Very cheap

Images 1974 Carter 33

1974 Carter 33

Images 1974 Carter 33