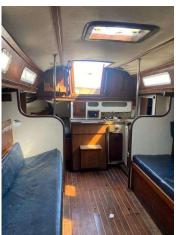

## 1974 Carter 33 £1,995 VAT Paid

This boat was run aground, but managed to make it back without sinking. The keel matrix has broken. Engine not fully tested, but was running after the incident and did not seem to have any issues. Rigging should all be ok.

## Highlights

- Keel matrix damaged
- Rigging all ok
- Yanmar engine
- Very cheap

Images 1974 Carter 33

1974 Carter 33

Images 1974 Carter 33