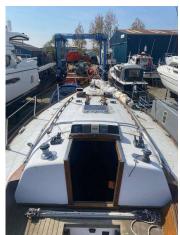

## 1974 Carter 33 £1,995 VAT Paid

This boat was run aground, but managed to make it back without sinking. The keel matrix has broken. Engine not fully tested, but was running after the incident and did not seem to have any issues. Rigging should all be ok.

## Highlights

- Keel matrix damaged
- Rigging all ok
- Yanmar engine
- Very cheap

Images 1974 Carter 33

1974 Carter 33

Images 1974 Carter 33