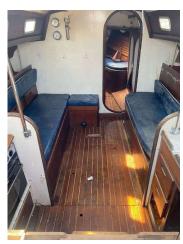

## 1974 Carter 33 £1,995 VAT Paid

This boat was run aground, but managed to make it back without sinking. The keel matrix has broken. Engine not fully tested, but was running after the incident and did not seem to have any issues. Rigging should all be ok.

## **Specification**

Stock number: ES3607
Manufacturer: Carter
Model: 33
Year: 1974

Price: £1,995 VAT Paid

Location: Essex Marina, United

Kingdom

Dimensions

 LOA:
 11.23 m - 36ft 10in

 Beam:
 3.35 m - 10ft 12in

 Draft:
 1.68 m - 5ft 6in

 Displacement:
 3400 kgs

Engine(s)

Engine Mfr: Yanmar

## Highlights

- Keel matrix damaged
- Rigging all ok
- Yanmar engine
- Very cheap

Images 1974 Carter 33

















1974 Carter 33

















Images 1974 Carter 33