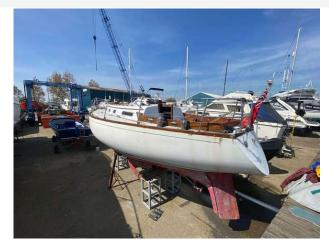

## 1974 Carter 33 £1,995 VAT Paid

This boat was run aground, but managed to make it back without sinking. The keel matrix has broken. Engine not fully tested, but was running after the incident and did not seem to have any issues. Rigging should all be ok.

## Highlights

- Keel matrix damaged
- Rigging all ok
- Yanmar engine
- Very cheap

Images 1974 Carter 33

1974 Carter 33

Images 1974 Carter 33