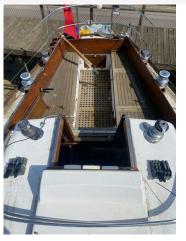

## 1974 Carter 33 £1,995 VAT Paid

This boat was run aground, but managed to make it back without sinking. The keel matrix has broken. Engine not fully tested, but was running after the incident and did not seem to have any issues. Rigging should all be ok.

## Highlights

- Keel matrix damaged
- Rigging all ok
- Yanmar engine
- Very cheap

Images 1974 Carter 33

1974 Carter 33

Images 1974 Carter 33