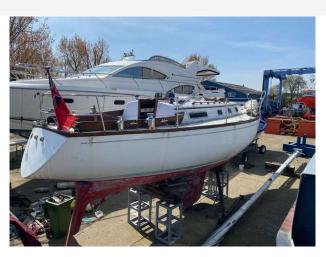

## 1974 Carter 33 £1,995 VAT Paid

This boat was run aground, but managed to make it back without sinking. The keel matrix has broken. Engine not fully tested, but was running after the incident and did not seem to have any issues. Rigging should all be ok.

## Highlights

- Keel matrix damaged
- Rigging all ok
- Yanmar engine
- Very cheap

Images 1974 Carter 33

1974 Carter 33

Images 1974 Carter 33