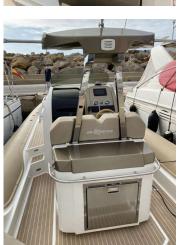

#### Highlights

- Two large sunbeds
- Toilet
- · Spanish matriculation tax paid
- Bimini

| Accommodation | Galley |
|---------------|--------|
| Toilet        | Fridge |
|               |        |
|               |        |
|               |        |
|               |        |
|               |        |
|               |        |
|               |        |
|               |        |
|               |        |
|               |        |
|               |        |
|               |        |
|               |        |
|               |        |
|               |        |
|               |        |
|               |        |
|               |        |
|               |        |

### **General Equipment**

**Anchor** 

**Bimini** 

**Anchor winch** 

**Bathing platform** 

Sunbather

**Cockpit Table** 

**Swimming ladder** 