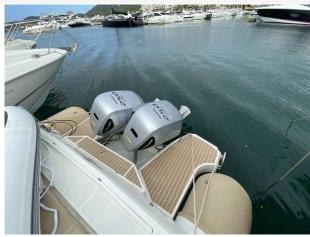

# 2016 Altamarea Wave 35 189,950 VAT Paid

2016 Altamarea Wave 35 rib fitted with twin Honda 250hp engines.

Please call our Cala D'Or office for more information - 0034 606 396 500

Dimensions 0 kgs

LOA: 9.98 m - 32ft 9in Beam: 3.6 m - 11ft 10in

Engine(s)

Engine Mfr: Honda
Fuel: Petrol
No of Engines: 2
Engine Power (HP): 500
Drive Type: Outboard

Accommodations

Guest cabins: 1
Guest berths: 2