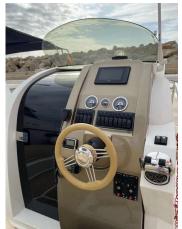

Dimensions 0 kgs

LOA: 9.98 m - 32ft 9in Beam: 3.6 m - 11ft 10in

Engine(s)

Engine Mfr: Honda
Fuel: Petrol
No of Engines: 2
Engine Power (HP): 500
Drive Type: Outboard

Accommodations

Guest cabins: 1
Guest berths: 2

### **Navigation Equipment**

**Navigation lights** 

Compass

**GPS** 

**Plotter** 

### **Electrical Equipment**

Battery charger

**Battery** 

Bilge pump

**CD** player

### **General Equipment**

**Anchor** 

**Bimini** 

**Anchor winch** 

**Bathing platform** 

Sunbather

**Cockpit Table** 

**Swimming ladder** 