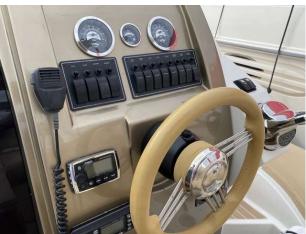

Dimensions 0 kgs

LOA: 9.98 m - 32ft 9in Beam: 3.6 m - 11ft 10in

Engine(s)

Engine Mfr: Honda
Fuel: Petrol
No of Engines: 2
Engine Power (HP): 500
Drive Type: Outboard

Accommodations

Guest cabins: 1
Guest berths: 2

### **Navigation Equipment**

**Navigation lights** 

Compass

**GPS** 

**Plotter** 

### **Electrical Equipment**

Battery charger

**Battery** 

Bilge pump

**CD** player