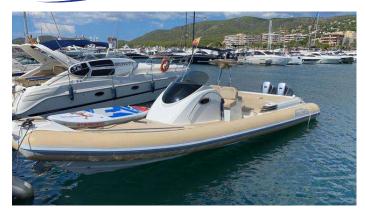

# 2016 Altamarea Wave 35 189,950 VAT Paid

2016 Altamarea Wave 35 rib fitted with twin Honda 250hp engines.

Please call our Cala D'Or office for more information - 0034 606 396 500

### **Specification**

Stock number: EB3767

Manufacturer: Altamarea

Model: Wave 35

Year: 2016

Price: 89,950 VAT Paid

Location: Boats.co.uk, Cala d'Or,

Mallorca, Spain

Dimensions 0 kgs

LOA: 9.98 m - 32ft 9in Beam: 3.6 m - 11ft 10in

Engine(s)

Engine Mfr: Honda
Fuel: Petrol
No of Engines: 2
Engine Power (HP): 500
Drive Type: Outboard

Accommodations

Guest cabins: 1
Guest berths: 2

#### Highlights

- Two large sunbeds
- Toilet
- · Spanish matriculation tax paid
- Bimini

| Accommodation | Galley |
|---------------|--------|
| Toilet        | Fridge |
|               |        |
|               |        |
|               |        |
|               |        |
|               |        |
|               |        |
|               |        |
|               |        |
|               |        |
|               |        |
|               |        |
|               |        |
|               |        |
|               |        |
|               |        |
|               |        |
|               |        |
|               |        |
|               |        |