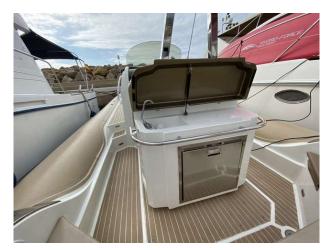

#### Highlights

- Two large sunbeds
- Toilet
- · Spanish matriculation tax paid
- Bimini

| Accommodation | Galley |
|---------------|--------|
| Toilet        | Fridge |
|               |        |
|               |        |
|               |        |
|               |        |
|               |        |
|               |        |
|               |        |
|               |        |
|               |        |
|               |        |
|               |        |
|               |        |
|               |        |
|               |        |
|               |        |
|               |        |
|               |        |
|               |        |
|               |        |