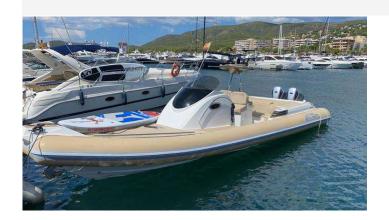

#### Highlights

- Two large sunbeds
- Toilet
- · Spanish matriculation tax paid
- Bimini

| Accommodation | Galley |
|---------------|--------|
| Toilet        | Fridge |
|               |        |
|               |        |
|               |        |
|               |        |
|               |        |
|               |        |
|               |        |
|               |        |
|               |        |
|               |        |
|               |        |
|               |        |
|               |        |
|               |        |
|               |        |
|               |        |
|               |        |
|               |        |
|               |        |

### **General Equipment**

**Anchor** 

**Bimini** 

**Anchor winch** 

**Bathing platform** 

Sunbather

**Cockpit Table** 

**Swimming ladder** 