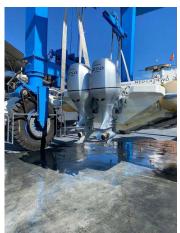

Dimensions 0 kgs

LOA: 9.98 m - 32ft 9in Beam: 3.6 m - 11ft 10in

Engine(s)

Engine Mfr: Honda
Fuel: Petrol
No of Engines: 2
Engine Power (HP): 500
Drive Type: Outboard

Accommodations

Guest cabins: 1
Guest berths: 2