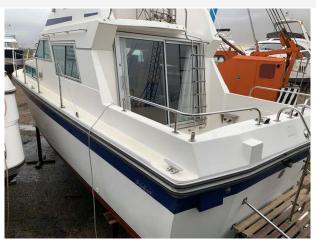

## 1987 Fairline 32 Sedan £18,950 VAT Paid

1987 Fairline 32 Sedan Powered by Twin Volvo AQD40A Diesel engines on outdrives. Open cockpit with engine access and ladder to the flybridge. Sliding door to saloon with inner helm, seating both sides. Steps leading down to dinette with heads and galley opposite. Double cabin forward. Full instrumentation including Radar/GPS/vhf/autopilot. Competitively priced for a quality twin diesel Fairline, needs some TLC but for its age looks good. For more information or to arrange a viewing, please contact BOATS.CO.UK Essex on 01702 258885 or Email Sales@boats.co.uk Viewing by appointment please.