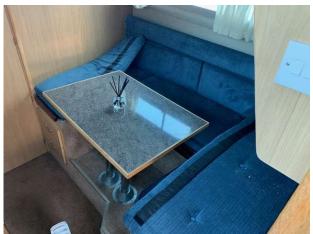

## 1987 Fairline 32 Sedan £18,950 VAT Paid

1987 Fairline 32 Sedan Powered by Twin Volvo AQD40A Diesel engines on outdrives. Open cockpit with engine access and ladder to the flybridge. Sliding door to saloon with inner helm, seating both sides. Steps leading down to dinette with heads and galley opposite. Double cabin forward. Full instrumentation including Radar/GPS/vhf/autopilot. Competitively priced for a quality twin diesel Fairline, needs some TLC but for its age looks good. For more information or to arrange a viewing, please contact BOATS.CO.UK Essex on 01702 258885 or Email Sales@boats.co.uk Viewing by appointment please.