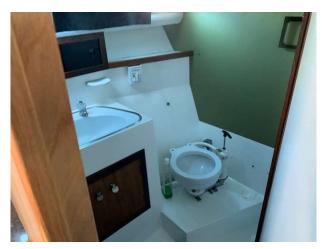

## 1987 Fairline 32 Sedan £18,950 VAT Paid

1987 Fairline 32 Sedan Powered by Twin Volvo AQD40A Diesel engines on outdrives. Open cockpit with engine access and ladder to the flybridge. Sliding door to saloon with inner helm, seating both sides. Steps leading down to dinette with heads and galley opposite. Double cabin forward. Full instrumentation including Radar/GPS/vhf/autopilot. Competitively priced for a quality twin diesel Fairline, needs some TLC but for its age looks good. For more information or to arrange a viewing, please contact BOATS.CO.UK Essex on 01702 258885 or Email Sales@boats.co.uk Viewing by appointment please.

#### Highlights

- Fairline Sedan 32
- Twin Volvo Diesels
- Radar
- Classic

| Accommodation  Toilet | Galley —— Fridge Hob |
|-----------------------|----------------------|
|                       |                      |
|                       |                      |
|                       |                      |
|                       |                      |
|                       |                      |
|                       |                      |