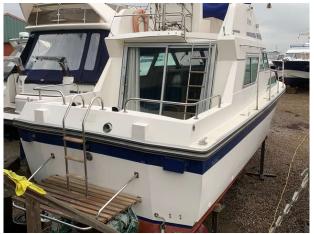

## 1987 Fairline 32 Sedan £18,950 VAT Paid

1987 Fairline 32 Sedan Powered by Twin Volvo AQD40A Diesel engines on outdrives. Open cockpit with engine access and ladder to the flybridge. Sliding door to saloon with inner helm, seating both sides. Steps leading down to dinette with heads and galley opposite. Double cabin forward. Full instrumentation including Radar/GPS/vhf/autopilot. Competitively priced for a quality twin diesel Fairline, needs some TLC but for its age looks good. For more information or to arrange a viewing, please contact BOATS.CO.UK Essex on 01702 258885 or Email Sales@boats.co.uk Viewing by appointment please.