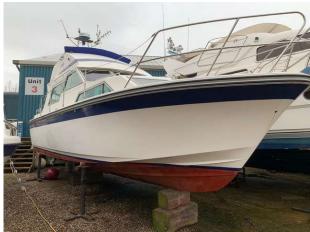

## 1987 Fairline 32 Sedan £18,950 VAT Paid

1987 Fairline 32 Sedan Powered by Twin Volvo AQD40A Diesel engines on outdrives. Open cockpit with engine access and ladder to the flybridge. Sliding door to saloon with inner helm, seating both sides. Steps leading down to dinette with heads and galley opposite. Double cabin forward. Full instrumentation including Radar/GPS/vhf/autopilot. Competitively priced for a quality twin diesel Fairline, needs some TLC but for its age looks good. For more information or to arrange a viewing, please contact BOATS.CO.UK Essex on 01702 258885 or Email Sales@boats.co.uk Viewing by appointment please.

### **Specification**

Stock number: EB5009
Manufacturer: Fairline
Model: 32 Sedan
Year: 1987

Price: £18,950 VAT Paid

Location: Boats.co.uk HQ, Essex

Marina, United Kingdom

Dimensions 0 kgs

LOA: **12.5 m - 41ft 0in** 