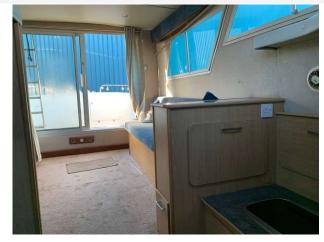

## 1987 Fairline 32 Sedan £18,950 VAT Paid

1987 Fairline 32 Sedan Powered by Twin Volvo AQD40A Diesel engines on outdrives. Open cockpit with engine access and ladder to the flybridge. Sliding door to saloon with inner helm, seating both sides. Steps leading down to dinette with heads and galley opposite. Double cabin forward. Full instrumentation including Radar/GPS/vhf/autopilot. Competitively priced for a quality twin diesel Fairline, needs some TLC but for its age looks good. For more information or to arrange a viewing, please contact BOATS.CO.UK Essex on 01702 258885 or Email Sales@boats.co.uk Viewing by appointment please.

Construction

Hull Construction: GRP

Engine(s)

Engine Mfr: Volvo AQD40A

No of Engines: 2
Engine Power (HP): 124
Drive Type: Sterndrive

Accommodations

Guest berths: 5