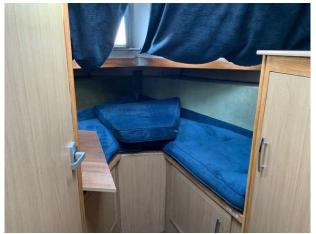

## 1987 Fairline 32 Sedan £18,950 VAT Paid

1987 Fairline 32 Sedan Powered by Twin Volvo AQD40A Diesel engines on outdrives. Open cockpit with engine access and ladder to the flybridge. Sliding door to saloon with inner helm, seating both sides. Steps leading down to dinette with heads and galley opposite. Double cabin forward. Full instrumentation including Radar/GPS/vhf/autopilot. Competitively priced for a quality twin diesel Fairline, needs some TLC but for its age looks good. For more information or to arrange a viewing, please contact BOATS.CO.UK Essex on 01702 258885 or Email Sales@boats.co.uk Viewing by appointment please.

Construction

Hull Construction: GRP

Engine(s)

Engine Mfr: Volvo AQD40A

No of Engines: 2
Engine Power (HP): 124
Drive Type: Sterndrive

Accommodations

Guest berths: 5