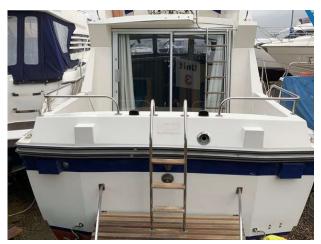

## 1987 Fairline 32 Sedan £18,950 VAT Paid

1987 Fairline 32 Sedan Powered by Twin Volvo AQD40A Diesel engines on outdrives. Open cockpit with engine access and ladder to the flybridge. Sliding door to saloon with inner helm, seating both sides. Steps leading down to dinette with heads and galley opposite. Double cabin forward. Full instrumentation including Radar/GPS/vhf/autopilot. Competitively priced for a quality twin diesel Fairline, needs some TLC but for its age looks good. For more information or to arrange a viewing, please contact BOATS.CO.UK Essex on 01702 258885 or Email Sales@boats.co.uk Viewing by appointment please.

### **Specification**

Stock number: EB5009
Manufacturer: Fairline
Model: 32 Sedan
Year: 1987

Price: £18,950 VAT Paid

Location: Boats.co.uk HQ, Essex

Marina, United Kingdom

Dimensions 0 kgs

LOA: **12.5 m - 41ft 0in** 