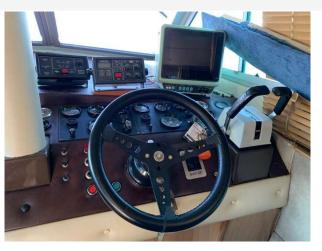

## 1987 Fairline 32 Sedan £18,950 VAT Paid

1987 Fairline 32 Sedan Powered by Twin Volvo AQD40A Diesel engines on outdrives. Open cockpit with engine access and ladder to the flybridge. Sliding door to saloon with inner helm, seating both sides. Steps leading down to dinette with heads and galley opposite. Double cabin forward. Full instrumentation including Radar/GPS/vhf/autopilot. Competitively priced for a quality twin diesel Fairline, needs some TLC but for its age looks good. For more information or to arrange a viewing, please contact BOATS.CO.UK Essex on 01702 258885 or Email Sales@boats.co.uk Viewing by appointment please.

# **Navigation Equipment General Equipment Autopilot Anchor GPS Electrical Equipment Battery** Bilge pump Hot & cold water system - Hot and Cold Pressurised