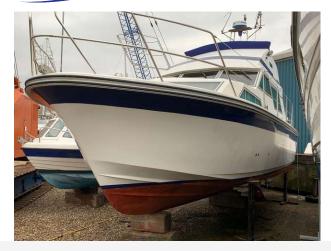

## 1987 Fairline 32 Sedan £18,950 VAT Paid

1987 Fairline 32 Sedan Powered by Twin Volvo AQD40A Diesel engines on outdrives. Open cockpit with engine access and ladder to the flybridge. Sliding door to saloon with inner helm, seating both sides. Steps leading down to dinette with heads and galley opposite. Double cabin forward. Full instrumentation including Radar/GPS/vhf/autopilot. Competitively priced for a quality twin diesel Fairline, needs some TLC but for its age looks good. For more information or to arrange a viewing, please contact BOATS.CO.UK Essex on 01702 258885 or Email Sales@boats.co.uk Viewing by appointment please.

### **Specification**

Stock number: EB5009
Manufacturer: Fairline
Model: 32 Sedan
Year: 1987

Price: £18,950 VAT Paid

Location: Boats.co.uk HQ, Essex

Marina, United Kingdom

Dimensions 0 kgs

LOA: **12.5 m - 41ft 0in** 