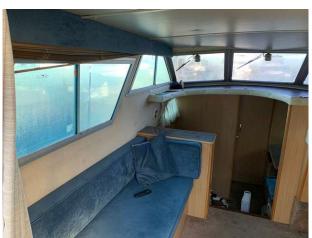

## 1987 Fairline 32 Sedan £18,950 VAT Paid

1987 Fairline 32 Sedan Powered by Twin Volvo AQD40A Diesel engines on outdrives. Open cockpit with engine access and ladder to the flybridge. Sliding door to saloon with inner helm, seating both sides. Steps leading down to dinette with heads and galley opposite. Double cabin forward. Full instrumentation including Radar/GPS/vhf/autopilot. Competitively priced for a quality twin diesel Fairline, needs some TLC but for its age looks good. For more information or to arrange a viewing, please contact BOATS.CO.UK Essex on 01702 258885 or Email Sales@boats.co.uk Viewing by appointment please.