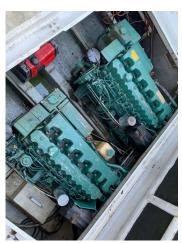

## 1987 Fairline 32 Sedan £18,950 VAT Paid

1987 Fairline 32 Sedan Powered by Twin Volvo AQD40A Diesel engines on outdrives. Open cockpit with engine access and ladder to the flybridge. Sliding door to saloon with inner helm, seating both sides. Steps leading down to dinette with heads and galley opposite. Double cabin forward. Full instrumentation including Radar/GPS/vhf/autopilot. Competitively priced for a quality twin diesel Fairline, needs some TLC but for its age looks good. For more information or to arrange a viewing, please contact BOATS.CO.UK Essex on 01702 258885 or Email Sales@boats.co.uk Viewing by appointment please.

Construction

Hull Construction: GRP

Engine(s)

Engine Mfr: Volvo AQD40A

No of Engines: 2
Engine Power (HP): 124
Drive Type: Sterndrive

Accommodations

Guest berths: 5