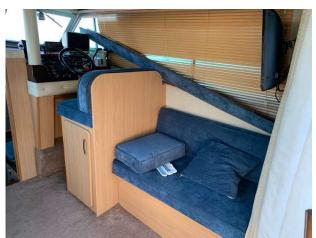

## 1987 Fairline 32 Sedan £18,950 VAT Paid

1987 Fairline 32 Sedan Powered by Twin Volvo AQD40A Diesel engines on outdrives. Open cockpit with engine access and ladder to the flybridge. Sliding door to saloon with inner helm, seating both sides. Steps leading down to dinette with heads and galley opposite. Double cabin forward. Full instrumentation including Radar/GPS/vhf/autopilot. Competitively priced for a quality twin diesel Fairline, needs some TLC but for its age looks good. For more information or to arrange a viewing, please contact BOATS.CO.UK Essex on 01702 258885 or Email Sales@boats.co.uk Viewing by appointment please.