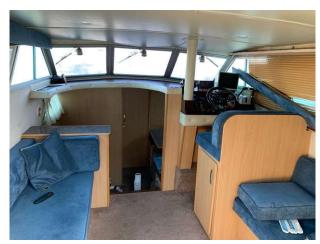

## 1987 Fairline 32 Sedan £18,950 VAT Paid

1987 Fairline 32 Sedan Powered by Twin Volvo AQD40A Diesel engines on outdrives. Open cockpit with engine access and ladder to the flybridge. Sliding door to saloon with inner helm, seating both sides. Steps leading down to dinette with heads and galley opposite. Double cabin forward. Full instrumentation including Radar/GPS/vhf/autopilot. Competitively priced for a quality twin diesel Fairline, needs some TLC but for its age looks good. For more information or to arrange a viewing, please contact BOATS.CO.UK Essex on 01702 258885 or Email Sales@boats.co.uk Viewing by appointment please.