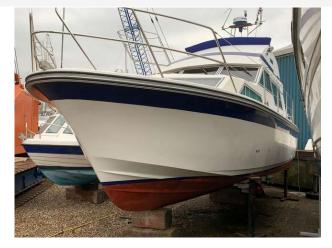

## 1987 Fairline 32 Sedan £18,950 VAT Paid

1987 Fairline 32 Sedan Powered by Twin Volvo AQD40A Diesel engines on outdrives. Open cockpit with engine access and ladder to the flybridge. Sliding door to saloon with inner helm, seating both sides. Steps leading down to dinette with heads and galley opposite. Double cabin forward. Full instrumentation including Radar/GPS/vhf/autopilot. Competitively priced for a quality twin diesel Fairline, needs some TLC but for its age looks good. For more information or to arrange a viewing, please contact BOATS.CO.UK Essex on 01702 258885 or Email Sales@boats.co.uk Viewing by appointment please.

### **Specification**

Stock number: EB5009
Manufacturer: Fairline
Model: 32 Sedan
Year: 1987

Price: £18,950 VAT Paid

Location: Boats.co.uk HQ, Essex

Marina, United Kingdom

Dimensions 0 kgs

LOA: **12.5 m - 41ft 0in** 