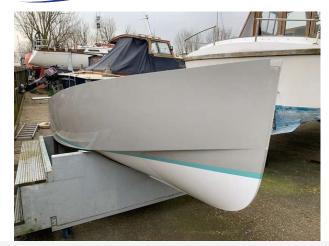

## 2020 English Harbour Yachts 16 £4,995 VAT Included

The English Harbour 16 moulding is an ideal project for someone looking for a day boat hull. This is an unused hull from the designer Andrew Wolstenholme. she offers the perfect combination of classically modern lines, practical detailing and proven seaworthiness. Model 16 Category Power boat hull Length overall 4.90 Metres Beam 1.80 Metres Draft 0.50 Metres For more information or to arrange a viewing please contact Boats.co.uk on 01702258885 or Email Sales@boats.co.uk