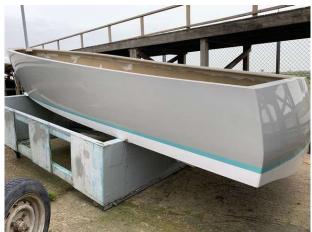

## 2020 English Harbour Yachts 16 £4,995 VAT Included

The English Harbour 16 moulding is an ideal project for someone looking for a day boat hull. This is an unused hull from the designer Andrew Wolstenholme. she offers the perfect combination of classically modern lines, practical detailing and proven seaworthiness. Model 16 Category Power boat hull Length overall 4.90 Metres Beam 1.80 Metres Draft 0.50 Metres For more information or to arrange a viewing please contact Boats.co.uk on 01702258885 or Email Sales@boats.co.uk

#### Highlights

- English Harbour yachts
- Hull Moulding
- Ideal Project
- 16