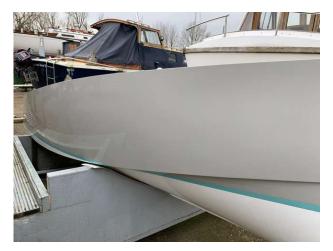

## 2020 English Harbour Yachts 16 £4,995 VAT Included

The English Harbour 16 moulding is an ideal project for someone looking for a day boat hull. This is an unused hull from the designer Andrew Wolstenholme. she offers the perfect combination of classically modern lines, practical detailing and proven seaworthiness. Model 16 Category Power boat hull Length overall 4.90 Metres Beam 1.80 Metres Draft 0.50 Metres For more information or to arrange a viewing please contact Boats.co.uk on 01702258885 or Email Sales@boats.co.uk