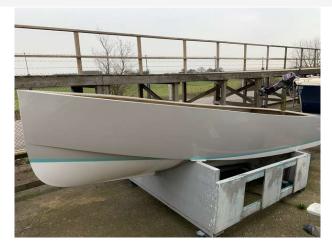

## 2020 English Harbour Yachts 16 £4,995 VAT Included

The English Harbour 16 moulding is an ideal project for someone looking for a day boat hull. This is an unused hull from the designer Andrew Wolstenholme. she offers the perfect combination of classically modern lines, practical detailing and proven seaworthiness. Model 16 Category Power boat hull Length overall 4.90 Metres Beam 1.80 Metres Draft 0.50 Metres For more information or to arrange a viewing please contact Boats.co.uk on 01702258885 or Email Sales@boats.co.uk

#### Highlights

- English Harbour yachts
- Hull Moulding
- Ideal Project
- 16