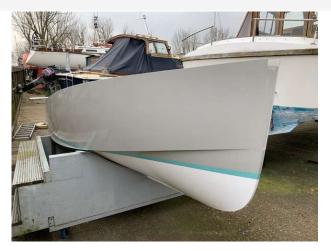

## 2020 English Harbour Yachts 16 £4,995 VAT Included

The English Harbour 16 moulding is an ideal project for someone looking for a day boat hull. This is an unused hull from the designer Andrew Wolstenholme. she offers the perfect combination of classically modern lines, practical detailing and proven seaworthiness. Model 16 Category Power boat hull Length overall 4.90 Metres Beam 1.80 Metres Draft 0.50 Metres For more information or to arrange a viewing please contact Boats.co.uk on 01702258885 or Email Sales@boats.co.uk