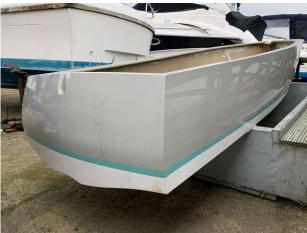

## 2020 English Harbour Yachts 16 £4,995 VAT Included

The English Harbour 16 moulding is an ideal project for someone looking for a day boat hull. This is an unused hull from the designer Andrew Wolstenholme. she offers the perfect combination of classically modern lines, practical detailing and proven seaworthiness. Model 16 Category Power boat hull Length overall 4.90 Metres Beam 1.80 Metres Draft 0.50 Metres For more information or to arrange a viewing please contact Boats.co.uk on 01702258885 or Email Sales@boats.co.uk