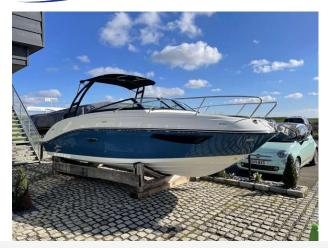

## 2020 Sea Ray 230 £84,950 VAT Included

Sea Ray SunSport 230 Outboard fitted with a Mercury Verado V8 250 XL Black (250hp). A stunning cuddy cabin boat, with a great turn of speed and comfort throughout. A big sunpad on the bow, spacious cockpit with space for 8 people. Just about every option has been selected for this boat to include, 9" digital dash, cockpit fridge, fusion stereo, water sports tower and bimini, toilet, SeaDek on swimplatform plus lots more, worth a look... For further details or to arrange a viewing, please contact us at Boats.co.uk on 01702 258885

## Highlights

- New Boat!
- Mercury Verado V8 250 XL
- Hull Colour Ocean Blue
- Water Sports Tower with Bimini