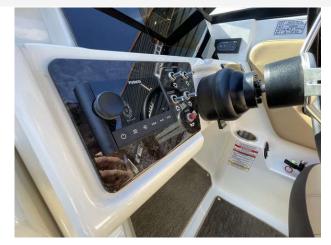

## 2020 Sea Ray 230 £84,950 VAT Included

Sea Ray SunSport 230 Outboard fitted with a Mercury Verado V8 250 XL Black (250hp). A stunning cuddy cabin boat, with a great turn of speed and comfort throughout. A big sunpad on the bow, spacious cockpit with space for 8 people. Just about every option has been selected for this boat to include, 9" digital dash, cockpit fridge, fusion stereo, water sports tower and bimini, toilet, SeaDek on swimplatform plus lots more, worth a look... For further details or to arrange a viewing, please contact us at Boats.co.uk on 01702 258885