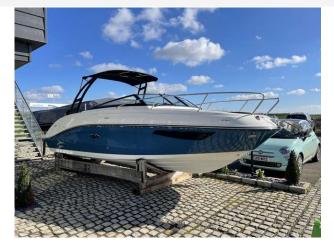

## 2020 Sea Ray 230 £84,950 VAT Included

Sea Ray SunSport 230 Outboard fitted with a Mercury Verado V8 250 XL Black (250hp). A stunning cuddy cabin boat, with a great turn of speed and comfort throughout. A big sunpad on the bow, spacious cockpit with space for 8 people. Just about every option has been selected for this boat to include, 9" digital dash, cockpit fridge, fusion stereo, water sports tower and bimini, toilet, SeaDek on swimplatform plus lots more, worth a look... For further details or to arrange a viewing, please contact us at Boats.co.uk on 01702 258885

## Highlights

- New Boat!
- Mercury Verado V8 250 XL
- Hull Colour Ocean Blue
- Water Sports Tower with Bimini