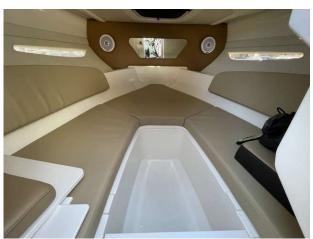

## 2020 Sea Ray 230 £84,950 VAT Included

Sea Ray SunSport 230 Outboard fitted with a Mercury Verado V8 250 XL Black (250hp). A stunning cuddy cabin boat, with a great turn of speed and comfort throughout. A big sunpad on the bow, spacious cockpit with space for 8 people. Just about every option has been selected for this boat to include, 9" digital dash, cockpit fridge, fusion stereo, water sports tower and bimini, toilet, SeaDek on swimplatform plus lots more, worth a look... For further details or to arrange a viewing, please contact us at Boats.co.uk on 01702 258885