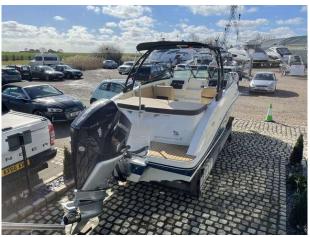

## 2020 Sea Ray 230 £84,950 VAT Included

Sea Ray SunSport 230 Outboard fitted with a Mercury Verado V8 250 XL Black (250hp). A stunning cuddy cabin boat, with a great turn of speed and comfort throughout. A big sunpad on the bow, spacious cockpit with space for 8 people. Just about every option has been selected for this boat to include, 9" digital dash, cockpit fridge, fusion stereo, water sports tower and bimini, toilet, SeaDek on swimplatform plus lots more, worth a look... For further details or to arrange a viewing, please contact us at Boats.co.uk on 01702 258885

LOA: 6.99 m - 22ft 11in
Beam: 2.54 m - 8ft 4in

Engine(s)

Engine Mfr: Mercury 250HP Verado

Fuel: Petrol
No of Engines: 1
Engine Hours: 0
Engine Power (HP): 250
Drive Type: Outboard

Accommodations

Guest cabins: 1

## Highlights

- New Boat!
- Mercury Verado V8 250 XL
- Hull Colour Ocean Blue
- Water Sports Tower with Bimini