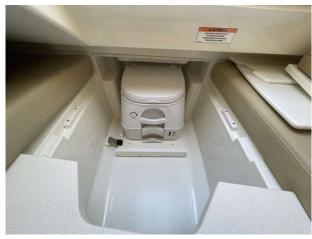

## 2020 Sea Ray 230 £84,950 VAT Included

Sea Ray SunSport 230 Outboard fitted with a Mercury Verado V8 250 XL Black (250hp). A stunning cuddy cabin boat, with a great turn of speed and comfort throughout. A big sunpad on the bow, spacious cockpit with space for 8 people. Just about every option has been selected for this boat to include, 9" digital dash, cockpit fridge, fusion stereo, water sports tower and bimini, toilet, SeaDek on swimplatform plus lots more, worth a look... For further details or to arrange a viewing, please contact us at Boats.co.uk on 01702 258885