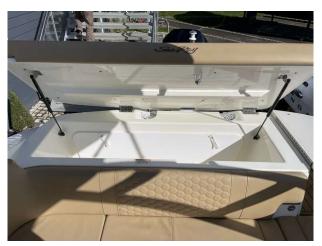

## 2020 Sea Ray 230 £84,950 VAT Included

Sea Ray SunSport 230 Outboard fitted with a Mercury Verado V8 250 XL Black (250hp). A stunning cuddy cabin boat, with a great turn of speed and comfort throughout. A big sunpad on the bow, spacious cockpit with space for 8 people. Just about every option has been selected for this boat to include, 9" digital dash, cockpit fridge, fusion stereo, water sports tower and bimini, toilet, SeaDek on swimplatform plus lots more, worth a look... For further details or to arrange a viewing, please contact us at Boats.co.uk on 01702 258885