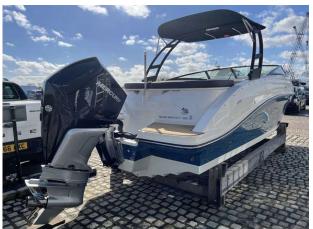

## 2020 Sea Ray 230 £84,950 VAT Included

Sea Ray SunSport 230 Outboard fitted with a Mercury Verado V8 250 XL Black (250hp). A stunning cuddy cabin boat, with a great turn of speed and comfort throughout. A big sunpad on the bow, spacious cockpit with space for 8 people. Just about every option has been selected for this boat to include, 9" digital dash, cockpit fridge, fusion stereo, water sports tower and bimini, toilet, SeaDek on swimplatform plus lots more, worth a look... For further details or to arrange a viewing, please contact us at Boats.co.uk on 01702 258885

LOA: 6.99 m - 22ft 11in
Beam: 2.54 m - 8ft 4in

Engine(s)

Engine Mfr: Mercury 250HP Verado

Fuel: Petrol
No of Engines: 1
Engine Hours: 0
Engine Power (HP): 250
Drive Type: Outboard

Accommodations

Guest cabins: 1

## Highlights

- New Boat!
- Mercury Verado V8 250 XL
- Hull Colour Ocean Blue
- Water Sports Tower with Bimini