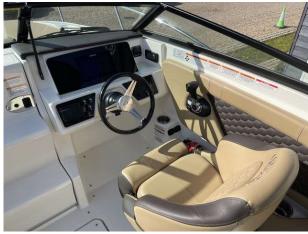

## 2020 Sea Ray 230 £84,950 VAT Included

Sea Ray SunSport 230 Outboard fitted with a Mercury Verado V8 250 XL Black (250hp). A stunning cuddy cabin boat, with a great turn of speed and comfort throughout. A big sunpad on the bow, spacious cockpit with space for 8 people. Just about every option has been selected for this boat to include, 9" digital dash, cockpit fridge, fusion stereo, water sports tower and bimini, toilet, SeaDek on swimplatform plus lots more, worth a look... For further details or to arrange a viewing, please contact us at Boats.co.uk on 01702 258885

## Highlights

- New Boat!
- Mercury Verado V8 250 XL
- Hull Colour Ocean Blue
- Water Sports Tower with Bimini