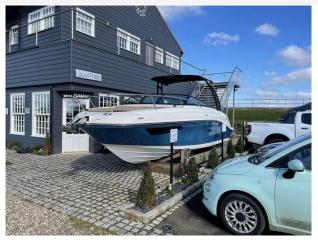

## 2020 Sea Ray 230 £84,950 VAT Included

Sea Ray SunSport 230 Outboard fitted with a Mercury Verado V8 250 XL Black (250hp). A stunning cuddy cabin boat, with a great turn of speed and comfort throughout. A big sunpad on the bow, spacious cockpit with space for 8 people. Just about every option has been selected for this boat to include, 9" digital dash, cockpit fridge, fusion stereo, water sports tower and bimini, toilet, SeaDek on swimplatform plus lots more, worth a look... For further details or to arrange a viewing, please contact us at Boats.co.uk on 01702 258885

## Highlights

- New Boat!
- Mercury Verado V8 250 XL
- Hull Colour Ocean Blue
- Water Sports Tower with Bimini