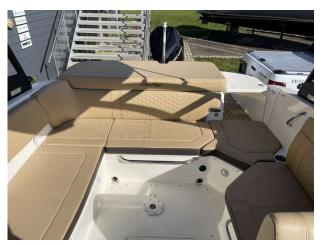

## 2020 Sea Ray 230 £84,950 VAT Included

Sea Ray SunSport 230 Outboard fitted with a Mercury Verado V8 250 XL Black (250hp). A stunning cuddy cabin boat, with a great turn of speed and comfort throughout. A big sunpad on the bow, spacious cockpit with space for 8 people. Just about every option has been selected for this boat to include, 9" digital dash, cockpit fridge, fusion stereo, water sports tower and bimini, toilet, SeaDek on swimplatform plus lots more, worth a look... For further details or to arrange a viewing, please contact us at Boats.co.uk on 01702 258885