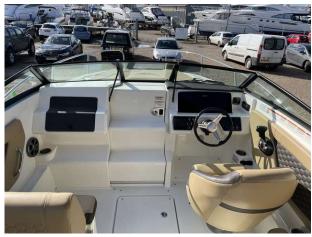

## 2020 Sea Ray 230 £84,950 VAT Included

Sea Ray SunSport 230 Outboard fitted with a Mercury Verado V8 250 XL Black (250hp). A stunning cuddy cabin boat, with a great turn of speed and comfort throughout. A big sunpad on the bow, spacious cockpit with space for 8 people. Just about every option has been selected for this boat to include, 9" digital dash, cockpit fridge, fusion stereo, water sports tower and bimini, toilet, SeaDek on swimplatform plus lots more, worth a look... For further details or to arrange a viewing, please contact us at Boats.co.uk on 01702 258885

## **Specification**

Stock number: ENS01

Manufacturer: Sea Ray

Model: 230

Year: 2020

Price: £84,950 VAT Included
Location: Boats.co.uk HQ, Essex

Marina, United Kingdom

Dimensions 0 kgs