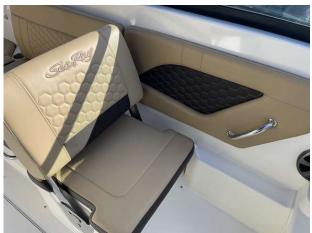

## 2020 Sea Ray 230 £84,950 VAT Included

Sea Ray SunSport 230 Outboard fitted with a Mercury Verado V8 250 XL Black (250hp). A stunning cuddy cabin boat, with a great turn of speed and comfort throughout. A big sunpad on the bow, spacious cockpit with space for 8 people. Just about every option has been selected for this boat to include, 9" digital dash, cockpit fridge, fusion stereo, water sports tower and bimini, toilet, SeaDek on swimplatform plus lots more, worth a look... For further details or to arrange a viewing, please contact us at Boats.co.uk on 01702 258885