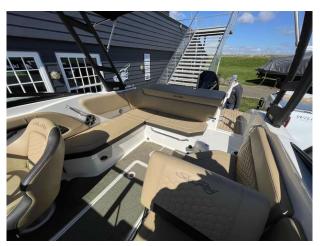

## 2020 Sea Ray 230 £84,950 VAT Included

Sea Ray SunSport 230 Outboard fitted with a Mercury Verado V8 250 XL Black (250hp). A stunning cuddy cabin boat, with a great turn of speed and comfort throughout. A big sunpad on the bow, spacious cockpit with space for 8 people. Just about every option has been selected for this boat to include, 9" digital dash, cockpit fridge, fusion stereo, water sports tower and bimini, toilet, SeaDek on swimplatform plus lots more, worth a look... For further details or to arrange a viewing, please contact us at Boats.co.uk on 01702 258885