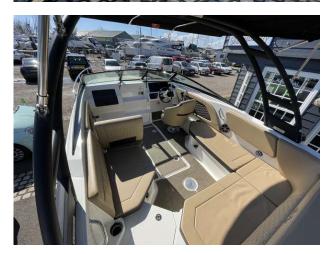

## 2020 Sea Ray 230 £84,950 VAT Included

Sea Ray SunSport 230 Outboard fitted with a Mercury Verado V8 250 XL Black (250hp). A stunning cuddy cabin boat, with a great turn of speed and comfort throughout. A big sunpad on the bow, spacious cockpit with space for 8 people. Just about every option has been selected for this boat to include, 9" digital dash, cockpit fridge, fusion stereo, water sports tower and bimini, toilet, SeaDek on swimplatform plus lots more, worth a look... For further details or to arrange a viewing, please contact us at Boats.co.uk on 01702 258885

LOA: 6.99 m - 22ft 11in
Beam: 2.54 m - 8ft 4in

Engine(s)

Engine Mfr: Mercury 250HP Verado

Fuel: Petrol
No of Engines: 1
Engine Hours: 0
Engine Power (HP): 250
Drive Type: Outboard

Accommodations

Guest cabins: 1