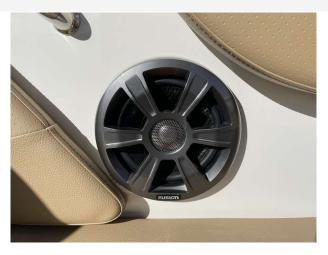

## 2020 Sea Ray 230 £84,950 VAT Included

Sea Ray SunSport 230 Outboard fitted with a Mercury Verado V8 250 XL Black (250hp). A stunning cuddy cabin boat, with a great turn of speed and comfort throughout. A big sunpad on the bow, spacious cockpit with space for 8 people. Just about every option has been selected for this boat to include, 9" digital dash, cockpit fridge, fusion stereo, water sports tower and bimini, toilet, SeaDek on swimplatform plus lots more, worth a look... For further details or to arrange a viewing, please contact us at Boats.co.uk on 01702 258885