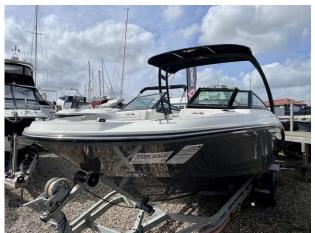

## 2023 Sea Ray 210 SPOe £69,950 VAT Included

2023 NEW SEA RAY 210 SPOe fitted with a single Mercury 200hp outboard - Options to include Steel grey hull I Stone upholstery I Captain's package I Elevation Package I Sea Deck Cockpit & Platform in Grey I Transom shower I Blue Led Lights I Mercury active trim I Simrad 9" Vessel View. This NEW STOCK boat comes with full warranty. Part exchanges are welcomed and encouraged. Finance plans too & all supported by our 24/7 triple-award winning customer support team. For more information or to arrange a viewing please contact BOATS.CO.UK on 01702258885 or Email Sales@boats.co.uk For more information please call Boats.co.uk on 01702 258885 or email sales@boats.co.uk

#### **Specification**

Stock number: ENS015

Manufacturer: Sea Ray

Model: 210 SPOe

Year: 2023

Price: £69,950 VAT Included
Location: Boats.co.uk HQ, Essex

Marina, United Kingdom

Dimensions