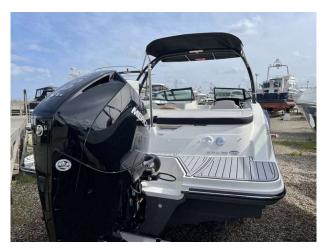

## 2023 Sea Ray 210 SPOe £69,950 VAT Included

2023 NEW SEA RAY 210 SPOe fitted with a single Mercury 200hp outboard - Options to include Steel grey hull I Stone upholstery I Captain's package I Elevation Package I Sea Deck Cockpit & Platform in Grey I Transom shower I Blue Led Lights I Mercury active trim I Simrad 9" Vessel View. This NEW STOCK boat comes with full warranty. Part exchanges are welcomed and encouraged. Finance plans too & all supported by our 24/7 triple-award winning customer support team. For more information or to arrange a viewing please contact BOATS.CO.UK on 01702258885 or Email Sales@boats.co.uk For more information please call Boats.co.uk on 01702 258885 or email sales@boats.co.uk

#### **Specification**

Stock number: ENS015

Manufacturer: Sea Ray

Model: 210 SPOe

Year: 2023

Price: £69,950 VAT Included
Location: Boats.co.uk HQ, Essex

Marina, United Kingdom

Dimensions

LOA: 7.24 m - 23ft 9in
Displacement: 1370 kgs

Engine(s)

Engine Mfr: Mercury Outboard 200HP Four Str

Fuel: Petrol
No of Engines: 1
Engine Power (HP): 200