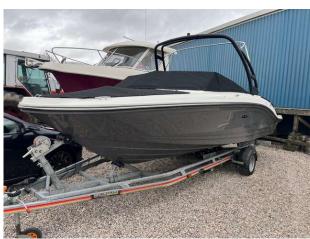

## 2023 Sea Ray 210 SPOe £69,950 VAT Included

2023 NEW SEA RAY 210 SPOe fitted with a single Mercury 200hp outboard - Options to include Steel grey hull I Stone upholstery I Captain's package I Elevation Package I Sea Deck Cockpit & Platform in Grey I Transom shower I Blue Led Lights I Mercury active trim I Simrad 9" Vessel View. This NEW STOCK boat comes with full warranty. Part exchanges are welcomed and encouraged. Finance plans too & all supported by our 24/7 triple-award winning customer support team. For more information or to arrange a viewing please contact BOATS.CO.UK on 01702258885 or Email Sales@boats.co.uk For more information please call Boats.co.uk on 01702 258885 or email sales@boats.co.uk

#### **Specification**

Stock number: ENS015

Manufacturer: Sea Ray

Model: 210 SPOe

Year: 2023

Price: £69,950 VAT Included
Location: Boats.co.uk HQ, Essex

Marina, United Kingdom

Dimensions