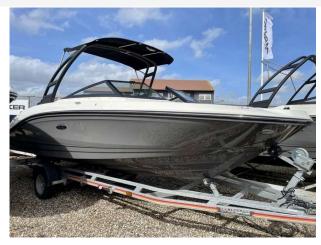

## 2023 Sea Ray 210 SPOe £69,950 VAT Included

2023 NEW SEA RAY 210 SPOe fitted with a single Mercury 200hp outboard - Options to include Steel grey hull I Stone upholstery I Captain's package I Elevation Package I Sea Deck Cockpit & Platform in Grey I Transom shower I Blue Led Lights I Mercury active trim I Simrad 9" Vessel View. This NEW STOCK boat comes with full warranty. Part exchanges are welcomed and encouraged. Finance plans too & all supported by our 24/7 triple-award winning customer support team. For more information or to arrange a viewing please contact BOATS.CO.UK on 01702258885 or Email Sales@boats.co.uk For more information please call Boats.co.uk on 01702 258885 or email sales@boats.co.uk

#### **Specification**

Stock number: ENS015

Manufacturer: Sea Ray

Model: 210 SPOe

Year: 2023

Price: £69,950 VAT Included
Location: Boats.co.uk HQ, Essex

Marina, United Kingdom

Dimensions