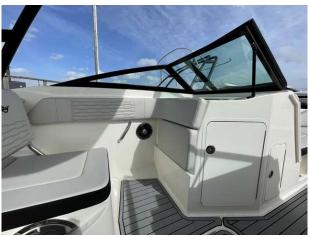

## 2023 Sea Ray 210 SPOe £69,950 VAT Included

2023 NEW SEA RAY 210 SPOe fitted with a single Mercury 200hp outboard - Options to include Steel grey hull I Stone upholstery I Captain's package I Elevation Package I Sea Deck Cockpit & Platform in Grey I Transom shower I Blue Led Lights I Mercury active trim I Simrad 9" Vessel View. This NEW STOCK boat comes with full warranty. Part exchanges are welcomed and encouraged. Finance plans too & all supported by our 24/7 triple-award winning customer support team. For more information or to arrange a viewing please contact BOATS.CO.UK on 01702258885 or Email Sales@boats.co.uk For more information please call Boats.co.uk on 01702 258885 or email sales@boats.co.uk