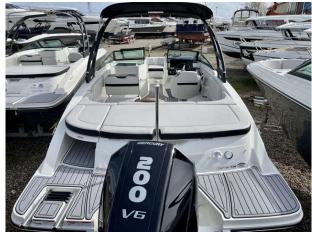

## 2023 Sea Ray 210 SPOe £69,950 VAT Included

2023 NEW SEA RAY 210 SPOe fitted with a single Mercury 200hp outboard - Options to include Steel grey hull I Stone upholstery I Captain's package I Elevation Package I Sea Deck Cockpit & Platform in Grey I Transom shower I Blue Led Lights I Mercury active trim I Simrad 9" Vessel View. This NEW STOCK boat comes with full warranty. Part exchanges are welcomed and encouraged. Finance plans too & all supported by our 24/7 triple-award winning customer support team. For more information or to arrange a viewing please contact BOATS.CO.UK on 01702258885 or Email Sales@boats.co.uk For more information please call Boats.co.uk on 01702 258885 or email sales@boats.co.uk

#### **Specification**

Stock number: ENS015

Manufacturer: Sea Ray

Model: 210 SPOe

Year: 2023

Price: £69,950 VAT Included
Location: Boats.co.uk HQ, Essex

Marina, United Kingdom

Dimensions

LOA: 7.24 m - 23ft 9in
Displacement: 1370 kgs

Engine(s)

Engine Mfr: Mercury Outboard 200HP Four Str

Fuel: Petrol
No of Engines: 1
Engine Power (HP): 200