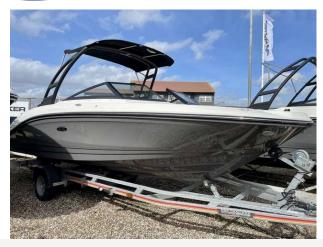

## 2023 Sea Ray 210 SPOe £69,950 VAT Included

2023 NEW SEA RAY 210 SPOe fitted with a single Mercury 200hp outboard - Options to include Steel grey hull I Stone upholstery I Captain's package I Elevation Package I Sea Deck Cockpit & Platform in Grey I Transom shower I Blue Led Lights I Mercury active trim I Simrad 9" Vessel View. This NEW STOCK boat comes with full warranty. Part exchanges are welcomed and encouraged. Finance plans too & all supported by our 24/7 triple-award winning customer support team. For more information or to arrange a viewing please contact BOATS.CO.UK on 01702258885 or Email Sales@boats.co.uk For more information please call Boats.co.uk on 01702 258885 or email sales@boats.co.uk

#### **Specification**

Stock number: ENS015

Manufacturer: Sea Ray

Model: 210 SPOe

Year: 2023

Price: £69,950 VAT Included
Location: Boats.co.uk HQ, Essex

Marina, United Kingdom

Dimensions