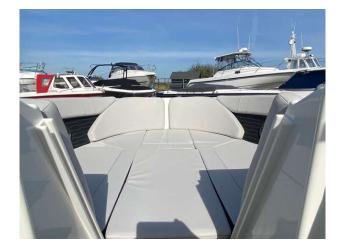

### 2023 Sea Ray 230 SPOe Outboard £74,950 VAT Included

NEW 2023 SEA RAY 230 SPOe fitted with a single Mercury 250hp Outboard (white) Options to include Steel grey hull I Cockpit upholstery in Stone I Captains Package (Round Cockpit Table in Teak, Bow Filler Cushion with forward Walk-Thru Backrest cushion, Bimini Top w/Boot, Stainless Fender Clips, Canvas, Cockpit and Tonneau cover) I SeaDek cockpit & platform in Grey I Three position port lounger I Transom shower I Toilet -Portable with Deck Pump-Out I Blue LED package in cockpit I Coolbox Refrigerator 12v In Cockpit I Mercury Active trim I Digital Dash w/Mercury Vesselview Link (9") I Battery Charger I PDI & Sea commissioning.