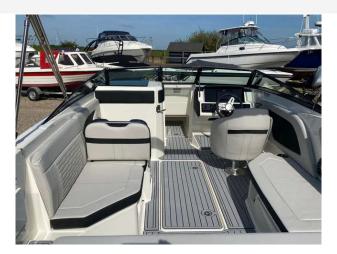

### 2023 Sea Ray 230 SPOe Outboard £74,950 VAT Included

NEW 2023 SEA RAY 230 SPOe fitted with a single Mercury 250hp Outboard (white) Options to include Steel grey hull I Cockpit upholstery in Stone I Captains Package (Round Cockpit Table in Teak, Bow Filler Cushion with forward Walk-Thru Backrest cushion, Bimini Top w/Boot, Stainless Fender Clips, Canvas, Cockpit and Tonneau cover) I SeaDek cockpit & platform in Grey I Three position port lounger I Transom shower I Toilet -Portable with Deck Pump-Out I Blue LED package in cockpit I Coolbox Refrigerator 12v In Cockpit I Mercury Active trim I Digital Dash w/Mercury Vesselview Link (9") I Battery Charger I PDI & Sea commissioning.

#### Highlights

- Captains Package
- Mercury active trim
- Seadek to cockpit and platform
- Digital dash w/Mercury Vesselview link 9"