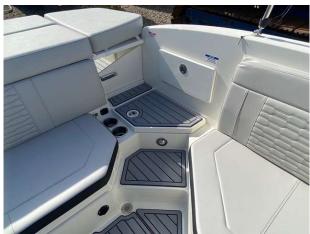

### 2023 Sea Ray 230 SPOe Outboard £74,950 VAT Included

NEW 2023 SEA RAY 230 SPOe fitted with a single Mercury 250hp Outboard (white) Options to include Steel grey hull I Cockpit upholstery in Stone I Captains Package (Round Cockpit Table in Teak, Bow Filler Cushion with forward Walk-Thru Backrest cushion, Bimini Top w/Boot, Stainless Fender Clips, Canvas, Cockpit and Tonneau cover) I SeaDek cockpit & platform in Grey I Three position port lounger I Transom shower I Toilet -Portable with Deck Pump-Out I Blue LED package in cockpit I Coolbox Refrigerator 12v In Cockpit I Mercury Active trim I Digital Dash w/Mercury Vesselview Link (9") I Battery Charger I PDI & Sea commissioning.

#### Highlights

- Captains Package
- Mercury active trim
- Seadek to cockpit and platform
- Digital dash w/Mercury Vesselview link 9"