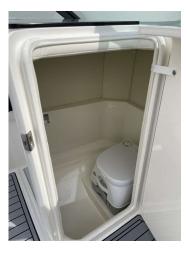

### 2023 Sea Ray 230 SPOe Outboard £74,950 VAT Included

NEW 2023 SEA RAY 230 SPOe fitted with a single Mercury 250hp Outboard (white) Options to include Steel grey hull I Cockpit upholstery in Stone I Captains Package (Round Cockpit Table in Teak, Bow Filler Cushion with forward Walk-Thru Backrest cushion, Bimini Top w/Boot, Stainless Fender Clips, Canvas, Cockpit and Tonneau cover) I SeaDek cockpit & platform in Grey I Three position port lounger I Transom shower I Toilet -Portable with Deck Pump-Out I Blue LED package in cockpit I Coolbox Refrigerator 12v In Cockpit I Mercury Active trim I Digital Dash w/Mercury Vesselview Link (9") I Battery Charger I PDI & Sea commissioning.