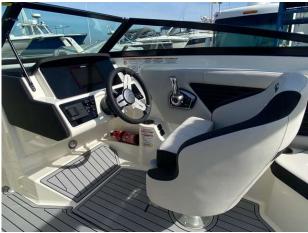

### 2023 Sea Ray 230 SPOe Outboard £74,950 VAT Included

NEW 2023 SEA RAY 230 SPOe fitted with a single Mercury 250hp Outboard (white) Options to include Steel grey hull I Cockpit upholstery in Stone I Captains Package (Round Cockpit Table in Teak, Bow Filler Cushion with forward Walk-Thru Backrest cushion, Bimini Top w/Boot, Stainless Fender Clips, Canvas, Cockpit and Tonneau cover) I SeaDek cockpit & platform in Grey I Three position port lounger I Transom shower I Toilet -Portable with Deck Pump-Out I Blue LED package in cockpit I Coolbox Refrigerator 12v In Cockpit I Mercury Active trim I Digital Dash w/Mercury Vesselview Link (9") I Battery Charger I PDI & Sea commissioning.

#### Highlights

- Captains Package
- Mercury active trim
- Seadek to cockpit and platform
- Digital dash w/Mercury Vesselview link 9"