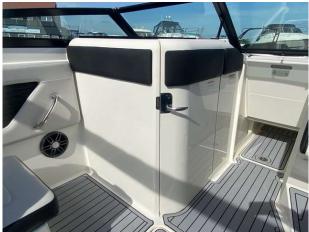

### 2023 Sea Ray 230 SPOe Outboard £74,950 VAT Included

NEW 2023 SEA RAY 230 SPOe fitted with a single Mercury 250hp Outboard (white) Options to include Steel grey hull I Cockpit upholstery in Stone I Captains Package (Round Cockpit Table in Teak, Bow Filler Cushion with forward Walk-Thru Backrest cushion, Bimini Top w/Boot, Stainless Fender Clips, Canvas, Cockpit and Tonneau cover) I SeaDek cockpit & platform in Grey I Three position port lounger I Transom shower I Toilet -Portable with Deck Pump-Out I Blue LED package in cockpit I Coolbox Refrigerator 12v In Cockpit I Mercury Active trim I Digital Dash w/Mercury Vesselview Link (9") I Battery Charger I PDI & Sea commissioning.