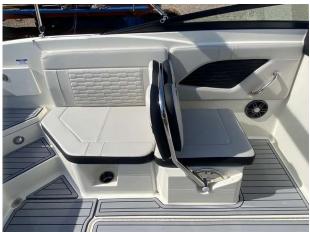

### 2023 Sea Ray 230 SPOe Outboard £74,950 VAT Included

NEW 2023 SEA RAY 230 SPOe fitted with a single Mercury 250hp Outboard (white) Options to include Steel grey hull I Cockpit upholstery in Stone I Captains Package (Round Cockpit Table in Teak, Bow Filler Cushion with forward Walk-Thru Backrest cushion, Bimini Top w/Boot, Stainless Fender Clips, Canvas, Cockpit and Tonneau cover) I SeaDek cockpit & platform in Grey I Three position port lounger I Transom shower I Toilet -Portable with Deck Pump-Out I Blue LED package in cockpit I Coolbox Refrigerator 12v In Cockpit I Mercury Active trim I Digital Dash w/Mercury Vesselview Link (9") I Battery Charger I PDI & Sea commissioning.

#### Highlights

- Captains Package
- Mercury active trim
- Seadek to cockpit and platform
- Digital dash w/Mercury Vesselview link 9"