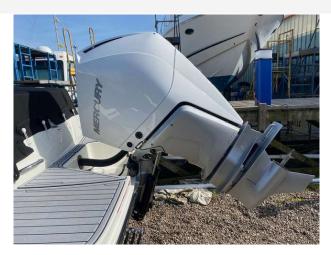

#### Engine(s)

Engine Mfr: Fuel: No of Engines: Engine Power (HP): Mercury Outboard 250HP Verado Petrol 1 250