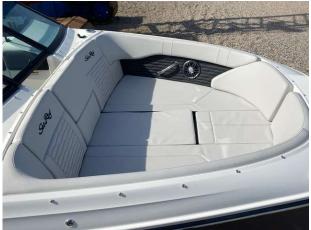

### 2023 Sea Ray 230 SPOe Outboard £74,950 VAT Included

NEW 2023 SEA RAY 230 SPOe fitted with a single Mercury 250hp Outboard (white) Options to include Steel grey hull I Cockpit upholstery in Stone I Captains Package (Round Cockpit Table in Teak, Bow Filler Cushion with forward Walk-Thru Backrest cushion, Bimini Top w/Boot, Stainless Fender Clips, Canvas, Cockpit and Tonneau cover) I SeaDek cockpit & platform in Grey I Three position port lounger I Transom shower I Toilet -Portable with Deck Pump-Out I Blue LED package in cockpit I Coolbox Refrigerator 12v In Cockpit I Mercury Active trim I Digital Dash w/Mercury Vesselview Link (9") I Battery Charger I PDI & Sea commissioning.

#### Highlights

- Captains Package
- Mercury active trim
- Seadek to cockpit and platform
- Digital dash w/Mercury Vesselview link 9"