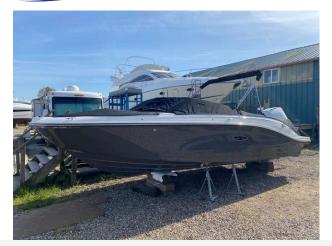

### 2023 Sea Ray 230 SPOe Outboard £74,950 VAT Included

NEW 2023 SEA RAY 230 SPOe fitted with a single Mercury 250hp Outboard (white) Options to include Steel grey hull I Cockpit upholstery in Stone I Captains Package (Round Cockpit Table in Teak, Bow Filler Cushion with forward Walk-Thru Backrest cushion, Bimini Top w/Boot, Stainless Fender Clips, Canvas, Cockpit and Tonneau cover) I SeaDek cockpit & platform in Grey I Three position port lounger I Transom shower I Toilet -Portable with Deck Pump-Out I Blue LED package in cockpit I Coolbox Refrigerator 12v In Cockpit I Mercury Active trim I Digital Dash w/Mercury Vesselview Link (9") I Battery Charger I PDI & Sea commissioning.

#### Highlights

- Captains Package
- Mercury active trim
- Seadek to cockpit and platform
- Digital dash w/Mercury Vesselview link 9"