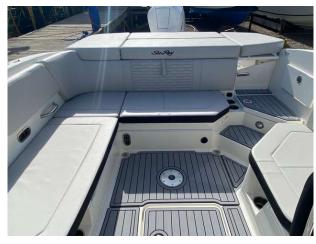

### 2023 Sea Ray 230 SPOe Outboard £74,950 VAT Included

NEW 2023 SEA RAY 230 SPOe fitted with a single Mercury 250hp Outboard (white) Options to include Steel grey hull I Cockpit upholstery in Stone I Captains Package (Round Cockpit Table in Teak, Bow Filler Cushion with forward Walk-Thru Backrest cushion, Bimini Top w/Boot, Stainless Fender Clips, Canvas, Cockpit and Tonneau cover) I SeaDek cockpit & platform in Grey I Three position port lounger I Transom shower I Toilet -Portable with Deck Pump-Out I Blue LED package in cockpit I Coolbox Refrigerator 12v In Cockpit I Mercury Active trim I Digital Dash w/Mercury Vesselview Link (9") I Battery Charger I PDI & Sea commissioning.

#### Highlights

- Captains Package
- Mercury active trim
- Seadek to cockpit and platform
- Digital dash w/Mercury Vesselview link 9"