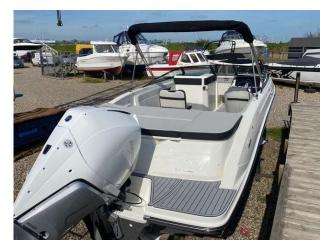

### 2023 Sea Ray 230 SPOe Outboard £74,950 VAT Included

NEW 2023 SEA RAY 230 SPOe fitted with a single Mercury 250hp Outboard (white) Options to include Steel grey hull I Cockpit upholstery in Stone I Captains Package (Round Cockpit Table in Teak, Bow Filler Cushion with forward Walk-Thru Backrest cushion, Bimini Top w/Boot, Stainless Fender Clips, Canvas, Cockpit and Tonneau cover) I SeaDek cockpit & platform in Grey I Three position port lounger I Transom shower I Toilet -Portable with Deck Pump-Out I Blue LED package in cockpit I Coolbox Refrigerator 12v In Cockpit I Mercury Active trim I Digital Dash w/Mercury Vesselview Link (9") I Battery Charger I PDI & Sea commissioning.

#### Engine(s)

Engine Mfr: Fuel: No of Engines: Engine Power (HP): Mercury Outboard 250HP Verado Petrol 1 250

#### Highlights

- Captains Package
- Mercury active trim
- Seadek to cockpit and platform
- Digital dash w/Mercury Vesselview link 9"