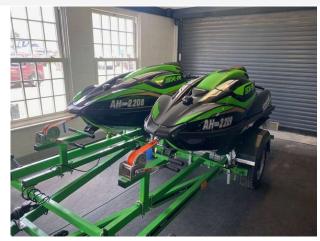

# 2022 Kawasaki Twin SXR stand up jet £19,950 VAT UK TAX paid

Double trouble - Twin 2022 Kawasaki SXR stand up jet ski including overall covers and custom double trailer. This was supplied last year. The ultimate water toy with 1500cc engine. With a strong heritage in the stand-up watercraft segment and countless race wins and championships, Kawasaki has now moved the category to the next level with a four stroke, 1498cc four cylinder engine, making it the fastest accelerating mass-produced stand up ever. The SX-R has both the performance personality and rider features befitting a new benchmark which is set to "Ignite the fun".

#### Highlights

- The ultimate water toy!
- 1500cc engine
- Stand up jet ski
- Black/green