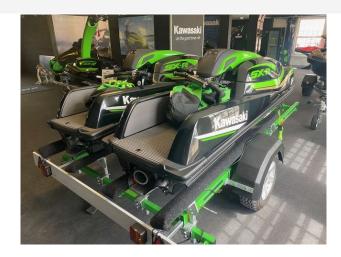

# 2022 Kawasaki Twin SXR stand up jet £19,950 VAT UK TAX paid

Double trouble - Twin 2022 Kawasaki SXR stand up jet ski including overall covers and custom double trailer. This was supplied last year. The ultimate water toy with 1500cc engine. With a strong heritage in the stand-up watercraft segment and countless race wins and championships, Kawasaki has now moved the category to the next level with a four stroke, 1498cc four cylinder engine, making it the fastest accelerating mass-produced stand up ever. The SX-R has both the performance personality and rider features befitting a new benchmark which is set to "Ignite the fun".

#### Highlights

- The ultimate water toy!
- 1500cc engine
- Stand up jet ski
- Black/green