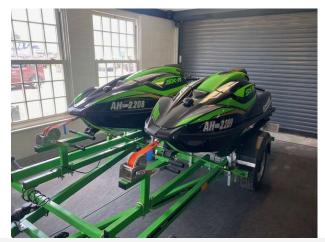

# 2022 Kawasaki Twin SXR stand up jet £19,950 VAT UK TAX paid

Double trouble - Twin 2022 Kawasaki SXR stand up jet ski including overall covers and custom double trailer. This was supplied last year. The ultimate water toy with 1500cc engine. With a strong heritage in the stand-up watercraft segment and countless race wins and championships, Kawasaki has now moved the category to the next level with a four stroke, 1498cc four cylinder engine, making it the fastest accelerating mass-produced stand up ever. The SX-R has both the performance personality and rider features befitting a new benchmark which is set to "Ignite the fun".

#### Highlights

- The ultimate water toy!
- 1500cc engine
- Stand up jet ski
- Black/green