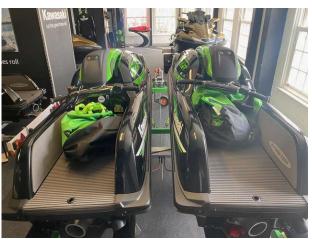

# 2022 Kawasaki Twin SXR stand up jet £19,950 VAT UK TAX paid

Double trouble - Twin 2022 Kawasaki SXR stand up jet ski including overall covers and custom double trailer. This was supplied last year. The ultimate water toy with 1500cc engine. With a strong heritage in the stand-up watercraft segment and countless race wins and championships, Kawasaki has now moved the category to the next level with a four stroke, 1498cc four cylinder engine, making it the fastest accelerating mass-produced stand up ever. The SX-R has both the performance personality and rider features befitting a new benchmark which is set to "Ignite the fun".

#### Highlights

- The ultimate water toy!
- 1500cc engine
- Stand up jet ski
- Black/green