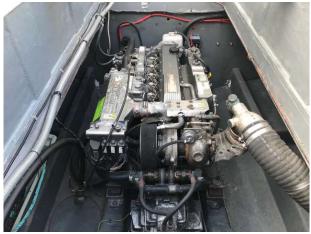

#### Engine(s)

Engine Mfr: Fuel: No of Engines: Engine Hours: Engine Power (HP): Drive Type: Yanmar Diesel 1 1156 260 Shaftdrive

0 kgs

10.98 m - 36ft 0in

#### Highlights

- Shaft drive
- Yanmar 260HP inboard
- Large fishing deck
- Previously coded (now expired)