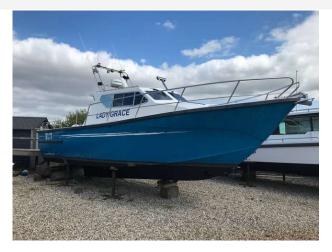

## 2004 Corvette Marine 36 Bullet £44,950 VAT Included

Here we have for sale is a 2004 Corvette Marine 36ft Bullet fishing boat fitted with a single 260HP Yanmar inboard diesel engine on a shaft drive. If your in the market for a code-able fishing boat then then one should tick a few boxes. Just arrived for sale with us here at Essex Marina - Can be purchased ex vat for export

## **Specification**

| Stock number: |
|---------------|
| Manufacturer: |
| Model:        |
| Year:         |
| Price:        |
| Location:     |
|               |

EB5070 Corvette Marine 36 Bullet 2004 £44,950 VAT Included Boats.co.uk, United Kingdom