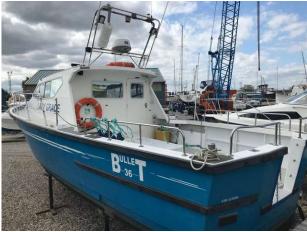

## 2004 Corvette Marine 36 Bullet £44,950 VAT Included

Here we have for sale is a 2004 Corvette Marine 36ft Bullet fishing boat fitted with a single 260HP Yanmar inboard diesel engine on a shaft drive. If your in the market for a code-able fishing boat then then one should tick a few boxes. Just arrived for sale with us here at Essex Marina - Can be purchased ex vat for export

#### Highlights

- Shaft drive
- Yanmar 260HP inboard
- Large fishing deck
- Previously coded (now expired)