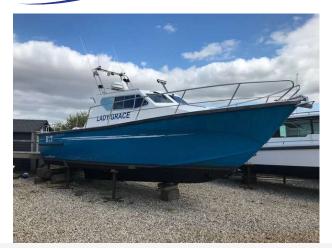

## 2004 Corvette Marine 36 Bullet £44,950 VAT Included

Here we have for sale is a 2004 Corvette Marine 36ft Bullet fishing boat fitted with a single 260HP Yanmar inboard diesel engine on a shaft drive. If your in the market for a code-able fishing boat then then one should tick a few boxes. Just arrived for sale with us here at Essex Marina - Can be purchased ex vat for export

## **Specification**

| Stock number: |
|---------------|
| Manufacturer: |
| Model:        |
| Year:         |
| Price:        |
| Location:     |
|               |

EB5070 Corvette Marine 36 Bullet 2004 £44,950 VAT Included Boats.co.uk, United Kingdom