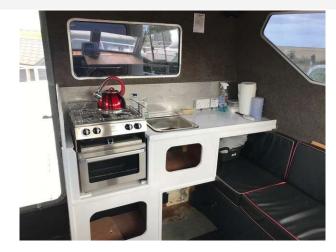

#### Highlights

- Shaft drive
- Yanmar 260HP inboard
- Large fishing deck
- Previously coded (now expired)