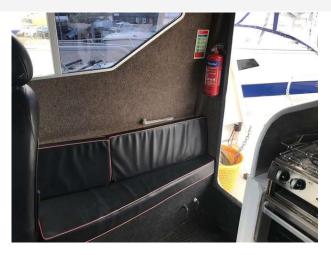

2 |

#### Highlights

- Shaft drive
- Yanmar 260HP inboard
- Large fishing deck
- Previously coded (now expired)

### Accommodation

Toilet

#### **Navigation Equipment**

Compass

Autopilot - Simrad

**GPS** - Lowrance HDS10 Lowrance HDS7

VHF - X 2 Standard Horizon VHF

Radar - Lowrance 3G

#### **Electrical Equipment**

Bilge pump - x 3 bilge pumps

Heating - Eberpacher diesel heating

CD player - Kenwood

#### **General Equipment**

Anchor winch

Stern docking winches

Trim Tabs

#### Disclaimer

All the information on this advert is correct to the best of our knowledge, but cannot be guaranteed until the point of sale.

## Images

# 2004 Corvette Marine 36 Bullet

















## Images

# 2004 Corvette Marine 36 Bullet

















## Images

# 2004 Corvette Marine 36 Bullet