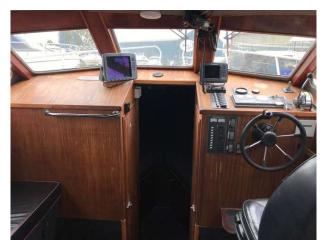

#### **Navigation Equipment**

Compass

Autopilot - Simrad

**GPS** - Lowrance HDS10 Lowrance HDS7

VHF - X 2 Standard Horizon VHF

Radar - Lowrance 3G