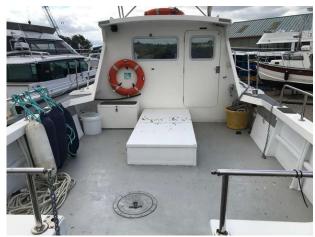

## 2004 Corvette Marine 36 Bullet £44,950 VAT Included

Here we have for sale is a 2004 Corvette Marine 36ft Bullet fishing boat fitted with a single 260HP Yanmar inboard diesel engine on a shaft drive. If your in the market for a code-able fishing boat then then one should tick a few boxes. Just arrived for sale with us here at Essex Marina - Can be purchased ex vat for export

#### Highlights

- Shaft drive
- Yanmar 260HP inboard
- Large fishing deck
- Previously coded (now expired)