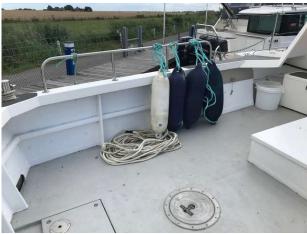

#### Highlights

- Shaft drive
- Yanmar 260HP inboard
- Large fishing deck
- Previously coded (now expired)