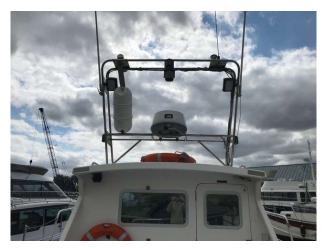

#### **Navigation Equipment**

Compass

Autopilot - Simrad

**GPS** - Lowrance HDS10 Lowrance HDS7

VHF - X 2 Standard Horizon VHF

Radar - Lowrance 3G