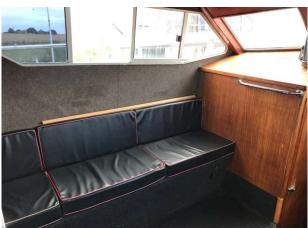

|
|-------|---------|---|
| Guest | berths: | 2 |

#### Highlights

- Shaft drive
- Yanmar 260HP inboard
- Large fishing deck
- Previously coded (now expired)

### Accommodation

Toilet

#### **Navigation Equipment**

Compass

Autopilot - Simrad

**GPS** - Lowrance HDS10 Lowrance HDS7

VHF - X 2 Standard Horizon VHF

Radar - Lowrance 3G

#### **Electrical Equipment**

Bilge pump - x 3 bilge pumps

Heating - Eberpacher diesel heating

CD player - Kenwood

#### **General Equipment**

Anchor winch

Stern docking winches

Trim Tabs

#### Disclaimer

All the information on this advert is correct to the best of our knowledge, but cannot be guaranteed until the point of sale.

## Images

# 2004 Corvette Marine 36 Bullet

















## Images

# 2004 Corvette Marine 36 Bullet

















## Images

# 2004 Corvette Marine 36 Bullet