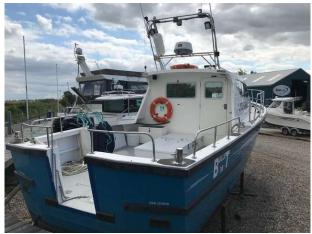

## 2004 Corvette Marine 36 Bullet £44,950 VAT Included

Here we have for sale is a 2004 Corvette Marine 36ft Bullet fishing boat fitted with a single 260HP Yanmar inboard diesel engine on a shaft drive. If your in the market for a code-able fishing boat then then one should tick a few boxes. Just arrived for sale with us here at Essex Marina - Can be purchased ex vat for export

#### Highlights

- Shaft drive
- Yanmar 260HP inboard
- Large fishing deck
- Previously coded (now expired)