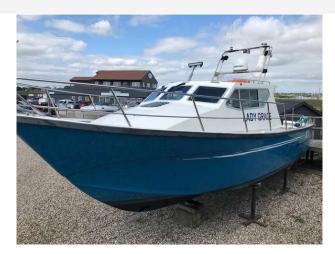

## 2004 Corvette Marine 36 Bullet £44,950 VAT Included

Here we have for sale is a 2004 Corvette Marine 36ft Bullet fishing boat fitted with a single 260HP Yanmar inboard diesel engine on a shaft drive. If your in the market for a code-able fishing boat then then one should tick a few boxes. Just arrived for sale with us here at Essex Marina - Can be purchased ex vat for export

#### Highlights

- Shaft drive
- Yanmar 260HP inboard
- Large fishing deck
- Previously coded (now expired)