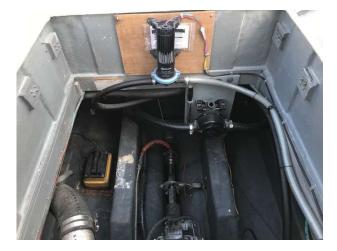

#### Engine(s)

Engine Mfr: Fuel: No of Engines: Engine Hours: Engine Power (HP): Drive Type: Yanmar Diesel 1 1156 260 Shaftdrive

0 kgs

10.98 m - 36ft 0in