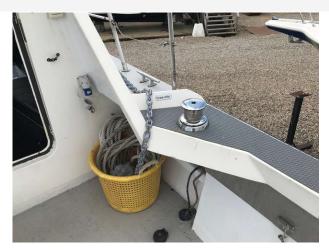

| cabins: | 1 |
|-------|---------|---|
| Guest | berths: | 2 |

#### Highlights

- Shaft drive
- Yanmar 260HP inboard
- Large fishing deck
- Previously coded (now expired)

### Accommodation

Toilet

#### **Navigation Equipment**

Compass

Autopilot - Simrad

**GPS** - Lowrance HDS10 Lowrance HDS7

VHF - X 2 Standard Horizon VHF

Radar - Lowrance 3G

#### **Electrical Equipment**

Bilge pump - x 3 bilge pumps

Heating - Eberpacher diesel heating

CD player - Kenwood

#### **General Equipment**

Anchor winch

Stern docking winches

Trim Tabs

#### Disclaimer

All the information on this advert is correct to the best of our knowledge, but cannot be guaranteed until the point of sale.

## Images

# 2004 Corvette Marine 36 Bullet

















## Images

# 2004 Corvette Marine 36 Bullet

















## Images

# 2004 Corvette Marine 36 Bullet