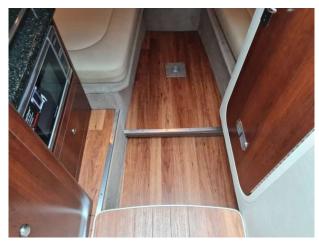

the start of the 2021 season Full canopy (with new windows, recently cleaned and waterproofed) Bimini top Tonneau cover Cockpit fridge Extended bathing platform with transom shower

### **Specification**

| Stock number: |
|---------------|
| Manufacturer: |
| Model:        |
| Year:         |
| Price:        |
| Location:     |

EB5091 Chaparral 285 SSX Cuddy

#### £89,950 VAT Paid

Hayling Island, United Kingdom

Dimensions LOA:

#### 0 kgs 8.53 m - 27ft 12in

#### Engine(s) Engine Mfr:

Fuel: No of Engines: Engine Hours: Mercruiser 8.2L Petrol 1 160

2

#### Accommodations Guest berths:

#### Highlights

- 2014 Chapparral 285 SSX
- 2 Berth
- Mercruiser 8.2L Big Block
- 160 hours

### Images

# Chaparral 285 SSX Cuddy

















### Images

# Chaparral 285 SSX Cuddy

















### Images

# Chaparral 285 SSX Cuddy