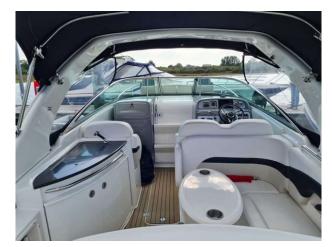

#### 2014 Chaparral 285 SSX

A stunning luxury sports cruiser - the Chaparral 285 SSX which is powered by a Mercruiser 8.2L V8 H.O big block.

This particular boat is owned by a meticulous, fastidious and careful owner, and because of this, this is definately the one you should buy! These boats are real head-turners and look FANTASTIC on the water! The vendor and his family have completely loved owning this boat and they are only selling because they have a growing family and now want a bigger boat.

#### Specification includes:

Mercruiser 8.5L V8 H.O big block approx. 160 hours (vendors still using the boat) Full hands-free Fusion sound system upgrade, including new speakers New 7 inch touch screen Garmin GPS VHF Radio Electric windlass Blue LED cockpit courtesy lighting New flag pole New anchor light New bow foredeck cushions (beige) Professionally polished and anti-fouled at the start of the 2021 season Full canopy (with new windows, recently cleaned and waterproofed) Bimini top Tonneau cover Cockpit fridge Extended bathing platform with transom shower