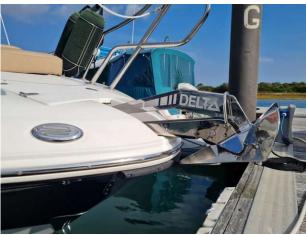

#### Specification includes:

Mercruiser 8.5L V8 H.O big block approx. 160 hours (vendors still using the boat) Full hands-free Fusion sound system upgrade, including new speakers New 7 inch touch screen Garmin GPS VHF Radio Electric windlass Blue LED cockpit courtesy lighting New flag pole New anchor light New bow foredeck cushions (beige) Professionally polished and anti-fouled at the start of the 2021 season Full canopy (with new windows, recently cleaned and waterproofed) Bimini top Tonneau cover Cockpit fridge Extended bathing platform with transom shower