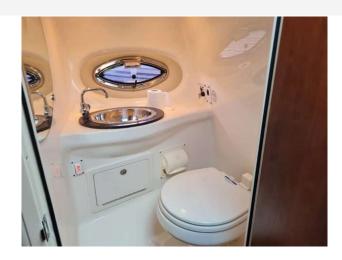

ith new windows, recently cleaned and waterproofed) Bimini top Tonneau cover Cockpit fridge Extended bathing platform with transom shower

### **Specification**

| Stock number: |
|---------------|
| Manufacturer: |
| Model:        |
| Year:         |
| Price:        |
| Location:     |

EB5091 Chaparral 285 SSX Cuddy

#### £89,950 VAT Paid

Hayling Island, United Kingdom

Dimensions LOA:

#### 0 kgs 8.53 m - 27ft 12in

#### Engine(s) Engine Mfr:

Fuel: No of Engines: Engine Hours: Mercruiser 8.2L Petrol 1 160

2

#### Accommodations Guest berths:

#### Highlights

- 2014 Chapparral 285 SSX
- 2 Berth
- Mercruiser 8.2L Big Block
- 160 hours

### Images

# Chaparral 285 SSX Cuddy

















### Images

# Chaparral 285 SSX Cuddy

















### Images

# Chaparral 285 SSX Cuddy