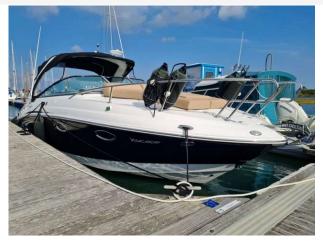

### Chaparral 285 SSX Cuddy £89,950 VAT Paid

#### 2014 Chaparral 285 SSX

A stunning luxury sports cruiser - the Chaparral 285 SSX which is powered by a Mercruiser 8.2L V8 H.O big block.

This particular boat is owned by a meticulous, fastidious and careful owner, and because of this, this is definately the one you should buy! These boats are real head-turners and look FANTASTIC on the water! The vendor and his family have completely loved owning this boat and they are only selling because they have a growing family and now want a bigger boat.

#### Specification includes:

Mercruiser 8.5L V8 H.O big block approx. 160 hours (vendors still using the boat) Full hands-free Fusion sound system upgrade, including new speakers New 7 inch touch screen Garmin GPS VHF Radio Electric windlass Blue LED cockpit courtesy lighting New flag pole New anchor light New bow foredeck cushions (beige) Professionally polished and anti-fouled at the start of the 2021 season Full canopy (with new windows, recently cleaned and waterproofed) Bimini top Tonneau cover Cockpit fridge Extended bathing platform with transom shower