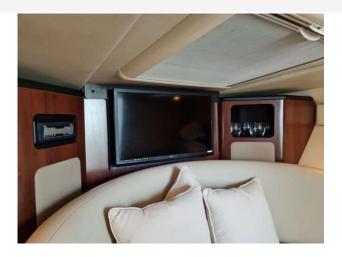

#### Specification includes:

Mercruiser 8.5L V8 H.O big block approx. 160 hours (vendors still using the boat) Full hands-free Fusion sound system upgrade, including new speakers New 7 inch touch screen Garmin GPS VHF Radio Electric windlass Blue LED cockpit courtesy lighting New flag pole New anchor light New bow foredeck cushions (beige) Professionally polished and anti-fouled at the start of the 2021 season Full canopy (with new windows, recently cleaned and waterproofed) Bimini top Tonneau cover Cockpit fridge Extended bathing platform with transom shower