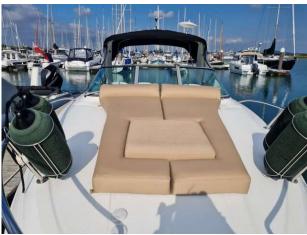

#### 2014 Chaparral 285 SSX

A stunning luxury sports cruiser - the Chaparral 285 SSX which is powered by a Mercruiser 8.2L V8 H.O big block.

This particular boat is owned by a meticulous, fastidious and careful owner, and because of this, this is definately the one you should buy! These boats are real head-turners and look FANTASTIC on the water! The vendor and his family have completely loved owning this boat and they are only selling because they have a growing family and now want a bigger boat.

#### Specification includes:

Mercruiser 8.5L V8 H.O big block approx. 160 hours (vendors still using the boat) Full hands-free Fusion sound system upgrade, including new speakers New 7 inch touch screen Garmin GPS VHF Radio Electric windlass Blue LED cockpit courtesy lighting New flag pole New anchor light New bow foredeck cushions (beige) Professionally polished and anti-fouled at the start of the 2021 season Full canopy (with new windows, recently cleaned and waterproofed) Bimini top Tonneau cover Cockpit fridge Extended bathing platform with transom shower