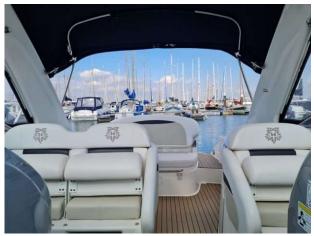

#### 2014 Chaparral 285 SSX

A stunning luxury sports cruiser - the Chaparral 285 SSX which is powered by a Mercruiser 8.2L V8 H.O big block.

This particular boat is owned by a meticulous, fastidious and careful owner, and because of this, this is definately the one you should buy! These boats are real head-turners and look FANTASTIC on the water! The vendor and his family have completely loved owning this boat and they are only selling because they have a growing family and now want a bigger boat.

#### Specification includes:

Mercruiser 8.5L V8 H.O big block approx. 160 hours (vendors still using the boat) Full hands-free Fusion sound system upgrade, including new speakers New 7 inch touch screen Garmin GPS VHF Radio Electric windlass Blue LED cockpit courtesy lighting New flag pole New anchor light New bow foredeck cushions (beige) Professionally polished and anti-fouled at the start of the 2021 season Full canopy (with new windows, recently cleaned and waterproofed) Bimini top Tonneau cover Cockpit fridge Extended bathing platform with transom shower