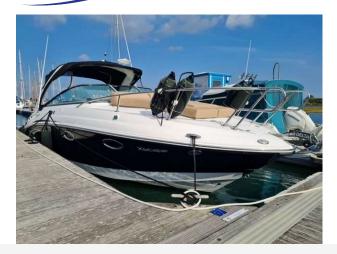

### Chaparral 285 SSX Cuddy £89,950 VAT Paid

#### 2014 Chaparral 285 SSX

A stunning luxury sports cruiser - the Chaparral 285 SSX which is powered by a Mercruiser 8.2L V8 H.O big block.

This particular boat is owned by a meticulous, fastidious and careful owner, and because of this, this is definately the one you should buy! These boats are real head-turners and look FANTASTIC on the water! The vendor and his family have completely loved owning this boat and they are only selling because they have a growing family and now want a bigger boat.

#### Specification includes:

Mercruiser 8.5L V8 H.O big block approx. 160 hours (vendors still using the boat) Full hands-free Fusion sound system upgrade, including new speakers New 7 inch touch screen Garmin GPS VHF Radio Electric windlass Blue LED cockpit courtesy lighting New flag pole New anchor light New bow foredeck cushions (beige) Professionally polished and anti-fouled at the start of the 2021 season Full canopy (with new windows, recently cleaned and waterproofed) Bimini top Tonneau cover Cockpit fridge Extended bathing platform with transom shower