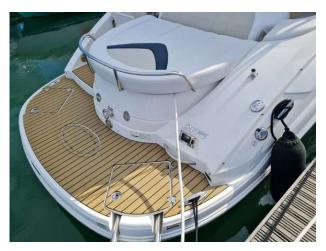

#### Specification includes:

Mercruiser 8.5L V8 H.O big block approx. 160 hours (vendors still using the boat) Full hands-free Fusion sound system upgrade, including new speakers New 7 inch touch screen Garmin GPS VHF Radio Electric windlass Blue LED cockpit courtesy lighting New flag pole New anchor light New bow foredeck cushions (beige) Professionally polished and anti-fouled at the start of the 2021 season Full canopy (with new windows, recently cleaned and waterproofed) Bimini top Tonneau cover Cockpit fridge Extended bathing platform with transom shower