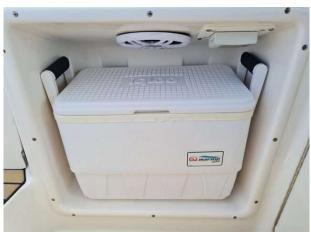

#### Specification includes:

Mercruiser 8.5L V8 H.O big block approx. 160 hours (vendors still using the boat) Full hands-free Fusion sound system upgrade, including new speakers New 7 inch touch screen Garmin GPS VHF Radio Electric windlass Blue LED cockpit courtesy lighting New flag pole New anchor light New bow foredeck cushions (beige) Professionally polished and anti-fouled at the start of the 2021 season Full canopy (with new windows, recently cleaned and waterproofed) Bimini top Tonneau cover Cockpit fridge Extended bathing platform with transom shower