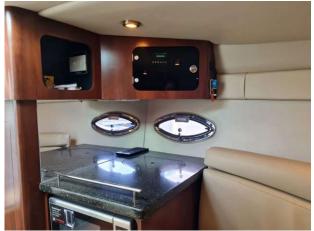

#### Specification includes:

Mercruiser 8.5L V8 H.O big block approx. 160 hours (vendors still using the boat) Full hands-free Fusion sound system upgrade, including new speakers New 7 inch touch screen Garmin GPS VHF Radio Electric windlass Blue LED cockpit courtesy lighting New flag pole New anchor light New bow foredeck cushions (beige) Professionally polished and anti-fouled at the start of the 2021 season Full canopy (with new windows, recently cleaned and waterproofed) Bimini top Tonneau cover Cockpit fridge Extended bathing platform with transom shower