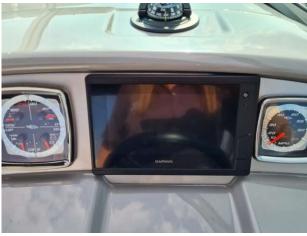

#### Specification includes:

Mercruiser 8.5L V8 H.O big block approx. 160 hours (vendors still using the boat) Full hands-free Fusion sound system upgrade, including new speakers New 7 inch touch screen Garmin GPS VHF Radio Electric windlass Blue LED cockpit courtesy lighting New flag pole New anchor light New bow foredeck cushions (beige) Professionally polished and anti-fouled at the start of the 2021 season Full canopy (with new windows, recently cleaned and waterproofed) Bimini top Tonneau cover Cockpit fridge Extended bathing platform with transom shower