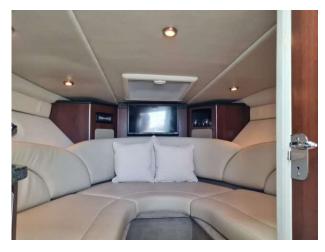

fouled at the start of the 2021 season Full canopy (with new windows, recently cleaned and waterproofed) Bimini top Tonneau cover Cockpit fridge Extended bathing platform with transom shower

### **Specification**

| Stock number: |
|---------------|
| Manufacturer: |
| Model:        |
| Year:         |
| Price:        |
| Location:     |

EB5091 Chaparral 285 SSX Cuddy

#### £89,950 VAT Paid

Hayling Island, United Kingdom

Dimensions LOA:

#### 0 kgs 8.53 m - 27ft 12in

#### Engine(s) Engine Mfr:

Fuel: No of Engines: Engine Hours: Mercruiser 8.2L Petrol 1 160

2

#### Accommodations Guest berths:

#### Highlights

- 2014 Chapparral 285 SSX
- 2 Berth
- Mercruiser 8.2L Big Block
- 160 hours

### Images

# Chaparral 285 SSX Cuddy

















### Images

# Chaparral 285 SSX Cuddy

















### Images

# Chaparral 285 SSX Cuddy