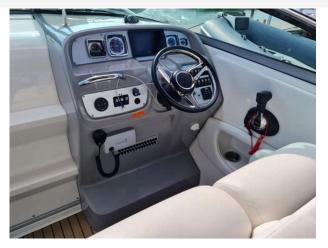

#### Specification includes:

Mercruiser 8.5L V8 H.O big block approx. 160 hours (vendors still using the boat) Full hands-free Fusion sound system upgrade, including new speakers New 7 inch touch screen Garmin GPS VHF Radio Electric windlass Blue LED cockpit courtesy lighting New flag pole New anchor light New bow foredeck cushions (beige) Professionally polished and anti-fouled at the start of the 2021 season Full canopy (with new windows, recently cleaned and waterproofed) Bimini top Tonneau cover Cockpit fridge Extended bathing platform with transom shower