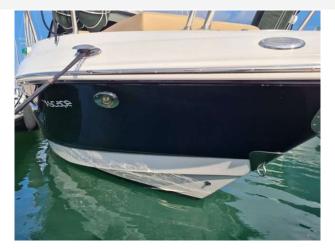

#### 2014 Chaparral 285 SSX

A stunning luxury sports cruiser - the Chaparral 285 SSX which is powered by a Mercruiser 8.2L V8 H.O big block.

This particular boat is owned by a meticulous, fastidious and careful owner, and because of this, this is definately the one you should buy! These boats are real head-turners and look FANTASTIC on the water! The vendor and his family have completely loved owning this boat and they are only selling because they have a growing family and now want a bigger boat.

#### Specification includes:

Mercruiser 8.5L V8 H.O big block approx. 160 hours (vendors still using the boat) Full hands-free Fusion sound system upgrade, including new speakers New 7 inch touch screen Garmin GPS VHF Radio Electric windlass Blue LED cockpit courtesy lighting New flag pole New anchor light New bow foredeck cushions (beige) Professionally polished and anti-fouled at the start of the 2021 season Full canopy (with new windows, recently cleaned and waterproofed) Bimini top Tonneau cover Cockpit fridge Extended bathing platform with transom shower