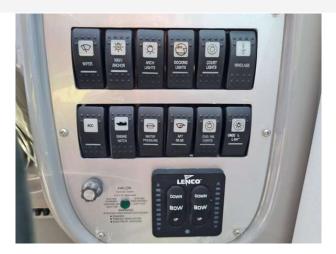

#### Specification includes:

Mercruiser 8.5L V8 H.O big block approx. 160 hours (vendors still using the boat) Full hands-free Fusion sound system upgrade, including new speakers New 7 inch touch screen Garmin GPS VHF Radio Electric windlass Blue LED cockpit courtesy lighting New flag pole New anchor light New bow foredeck cushions (beige) Professionally polished and anti-fouled at the start of the 2021 season Full canopy (with new windows, recently cleaned and waterproofed) Bimini top Tonneau cover Cockpit fridge Extended bathing platform with transom shower