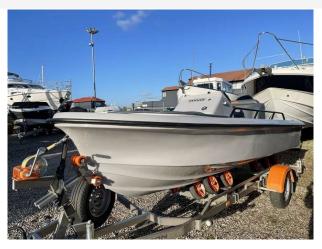

# 2019 Ring Harbour Rat £24,950 VAT Included

2019 Ring Harbour Rat with 100hp Mercury-Engine was serviced at 60 hours. No previous owners, this vessel has only been used as a Demonstrator.

Available as a hard boat or RIB in multiple formats from sports utility to luxury tender, the much loved baby of the Ring range offers great stability, comfort and versatility. In addition to the generous cockpit for a boat of its' size, the Harbour Rat offers the performance and rough water handling that you would expect from Ring Powercraft. We will build to a boat to meet your requirements.

#### Highlights

- Ex Demonstrator boat
- Includes custom Vancleas trailer.
- Only 100 hours demonstrator use!
- Based at Essex Marina.

#### **General Equipment**

Covers - Full cover

Trailer - New Vancleas trailer included