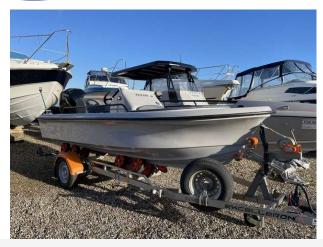

# 2019 Ring Harbour Rat £24,950 VAT Included

2019 Ring Harbour Rat with 100hp Mercury-Engine was serviced at 60 hours. No previous owners, this vessel has only been used as a Demonstrator.

Available as a hard boat or RIB in multiple formats from sports utility to luxury tender, the much loved baby of the Ring range offers great stability, comfort and versatility. In addition to the generous cockpit for a boat of its' size, the Harbour Rat offers the performance and rough water handling that you would expect from Ring Powercraft. We will build to a boat to meet your requirements.

#### Highlights

- Ex Demonstrator boat
- Includes custom Vancleas trailer.
- Only 100 hours demonstrator use!
- Based at Essex Marina.

#### **General Equipment**

Covers - Full cover

Trailer - New Vancleas trailer included