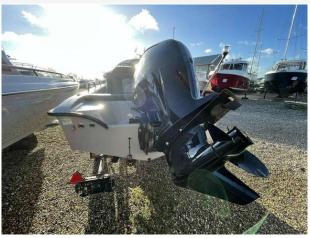

Engine(s)

Engine Mfr: Mercury
Fuel: Petrol
No of Engines: 1
Engine Hours: 100
Engine Power (HP): 100
Drive Type: Outboard
Fuel Tankage: 60.0