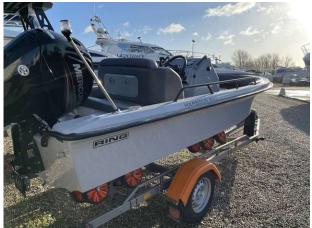

# 2019 Ring Harbour Rat £24,950 VAT Included

2019 Ring Harbour Rat with 100hp Mercury-Engine was serviced at 60 hours. No previous owners, this vessel has only been used as a Demonstrator.

Available as a hard boat or RIB in multiple formats from sports utility to luxury tender, the much loved baby of the Ring range offers great stability, comfort and versatility. In addition to the generous cockpit for a boat of its' size, the Harbour Rat offers the performance and rough water handling that you would expect from Ring Powercraft. We will build to a boat to meet your requirements.

Engine(s)

Engine Mfr: Mercury
Fuel: Petrol
No of Engines: 1
Engine Hours: 100
Engine Power (HP): 100
Drive Type: Outboard
Fuel Tankage: 60.0

#### Highlights

- Ex Demonstrator boat
- Includes custom Vancleas trailer.
- Only 100 hours demonstrator use!
- Based at Essex Marina.