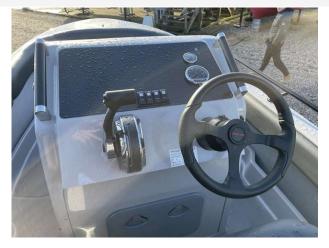

#### **Specification**

Stock number: EB5121 Manufacturer: Ring

Model: Harbour Rat

Year: 2019

Price: £24,950 VAT Included
Location: Boats.co.uk HQ, Essex

Marina, United Kingdom

Dimensions 0 kgs

LOA: **4.75 m - 15ft 7in** 

Engine(s)

Engine Mfr: Mercury
Fuel: Petrol
No of Engines: 1
Engine Hours: 100
Engine Power (HP): 100
Drive Type: Outboard
Fuel Tankage: 60.0

#### **General Equipment**

Covers - Full cover

Trailer - New Vancleas trailer included