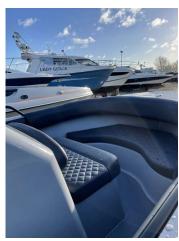

# 2019 Ring Harbour Rat £24,950 VAT Included

2019 Ring Harbour Rat with 100hp Mercury-Engine was serviced at 60 hours. No previous owners, this vessel has only been used as a Demonstrator.

Available as a hard boat or RIB in multiple formats from sports utility to luxury tender, the much loved baby of the Ring range offers great stability, comfort and versatility. In addition to the generous cockpit for a boat of its' size, the Harbour Rat offers the performance and rough water handling that you would expect from Ring Powercraft. We will build to a boat to meet your requirements.