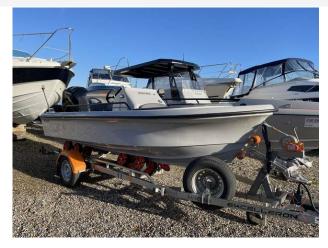

# 2019 Ring Harbour Rat £24,950 VAT Included

2019 Ring Harbour Rat with 100hp Mercury-Engine was serviced at 60 hours. No previous owners, this vessel has only been used as a Demonstrator.

Available as a hard boat or RIB in multiple formats from sports utility to luxury tender, the much loved baby of the Ring range offers great stability, comfort and versatility. In addition to the generous cockpit for a boat of its' size, the Harbour Rat offers the performance and rough water handling that you would expect from Ring Powercraft. We will build to a boat to meet your requirements.

#### Highlights

- Ex Demonstrator boat
- Includes custom Vancleas trailer.
- Only 100 hours demonstrator use!
- Based at Essex Marina.

#### **General Equipment**

Covers - Full cover

Trailer - New Vancleas trailer included