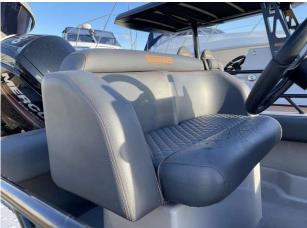

# 2019 Ring Harbour Rat £24,950 VAT Included

2019 Ring Harbour Rat with 100hp Mercury-Engine was serviced at 60 hours. No previous owners, this vessel has only been used as a Demonstrator.

Available as a hard boat or RIB in multiple formats from sports utility to luxury tender, the much loved baby of the Ring range offers great stability, comfort and versatility. In addition to the generous cockpit for a boat of its' size, the Harbour Rat offers the performance and rough water handling that you would expect from Ring Powercraft. We will build to a boat to meet your requirements.

#### Highlights

- Ex Demonstrator boat
- Includes custom Vancleas trailer.
- Only 100 hours demonstrator use!
- Based at Essex Marina.