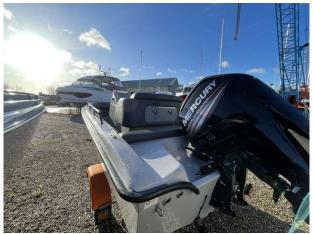

Engine(s)

Engine Mfr: Mercury
Fuel: Petrol
No of Engines: 1
Engine Hours: 100
Engine Power (HP): 100
Drive Type: Outboard
Fuel Tankage: 60.0