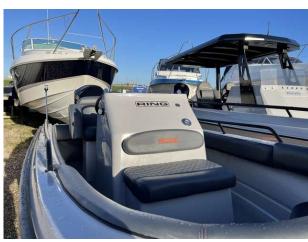

# 2019 Ring Harbour Rat £24,950 VAT Included

2019 Ring Harbour Rat with 100hp Mercury-Engine was serviced at 60 hours. No previous owners, this vessel has only been used as a Demonstrator.

Available as a hard boat or RIB in multiple formats from sports utility to luxury tender, the much loved baby of the Ring range offers great stability, comfort and versatility. In addition to the generous cockpit for a boat of its' size, the Harbour Rat offers the performance and rough water handling that you would expect from Ring Powercraft. We will build to a boat to meet your requirements.

#### Highlights

- Ex Demonstrator boat
- Includes custom Vancleas trailer.
- Only 100 hours demonstrator use!
- Based at Essex Marina.