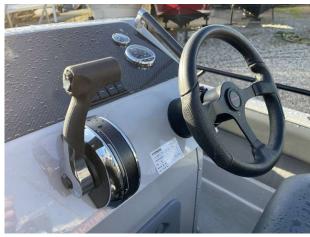

#### **Specification**

Stock number: EB5121 Manufacturer: Ring

Model: Harbour Rat

Year: 2019

Price: £24,950 VAT Included
Location: Boats.co.uk HQ, Essex

Marina, United Kingdom

Dimensions 0 kgs

LOA: **4.75 m - 15ft 7in** 

Engine(s)

Engine Mfr: Mercury
Fuel: Petrol
No of Engines: 1
Engine Hours: 100
Engine Power (HP): 100
Drive Type: Outboard
Fuel Tankage: 60.0

#### **General Equipment**

Covers - Full cover

Trailer - New Vancleas trailer included