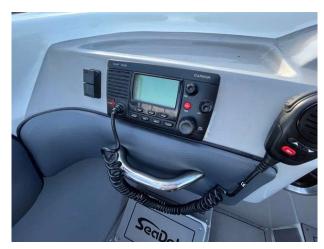

# 2014 Ring 25 Sports Boat £29,950 VAT UK TAX paid

2014 Ring 25 with Mercruiser 350 Mag - One owner from new, Just serviced, 1 year old cockpit upholstery with high back race seats and diamond stitching, Cuddy cabin, 1 year old Kickers Audio 1000 watt stereo system with 4 speakers and sub, 9 inch Garmin, depth sounder, vhf, Sun bed on engine cover, Swim platform, ladder and ski rope ring, Nav lights, docking lights, cabin lights, Bow deck hatch, Tonneau cover and all over winter cover, Light domestic use - Always serviced and kept on dry stack and hardly used for past 2 years (stored inside). Switchable straight through exhausts (switch on dash) - For more information call Boats.co.uk on 01702 258885 or email sales@boats.co.uk