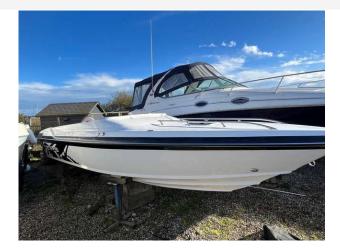

# 2014 Ring 25 Sports Boat £29,950 VAT UK TAX paid

2014 Ring 25 with Mercruiser 350 Mag - One owner from new, Just serviced, 1 year old cockpit upholstery with high back race seats and diamond stitching, Cuddy cabin, 1 year old Kickers Audio 1000 watt stereo system with 4 speakers and sub, 9 inch Garmin, depth sounder, vhf, Sun bed on engine cover, Swim platform, ladder and ski rope ring, Nav lights, docking lights, cabin lights, Bow deck hatch, Tonneau cover and all over winter cover, Light domestic use - Always serviced and kept on dry stack and hardly used for past 2 years (stored inside). Switchable straight through exhausts (switch on dash) - For more information call Boats.co.uk on 01702 258885 or email sales@boats.co.uk

#### **Specification**

Stock number: EB5135
Manufacturer: Ring

Model: 25 Sports Boat

Year: **2014** 

Price: £29,950 VAT UK TAX paid

Location: Boats.co.uk HQ, Essex

Marina, United Kingdom

Dimensions 0 kgs

LOA: **7.62 m - 25ft 0in** 

Engine(s)

Engine Mfr: Mercruiser 350 MAG

Fuel: Petrol
No of Engines: 1
Engine Power (HP): 300
Drive Type: Sterndrive

Accommodations

Guest cabins: 1
Guest berths: 2