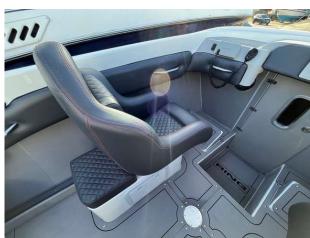

# 2014 Ring 25 Sports Boat £29,950 VAT UK TAX paid

2014 Ring 25 with Mercruiser 350 Mag - One owner from new, Just serviced, 1 year old cockpit upholstery with high back race seats and diamond stitching, Cuddy cabin, 1 year old Kickers Audio 1000 watt stereo system with 4 speakers and sub, 9 inch Garmin, depth sounder, vhf, Sun bed on engine cover, Swim platform, ladder and ski rope ring, Nav lights, docking lights, cabin lights, Bow deck hatch, Tonneau cover and all over winter cover, Light domestic use - Always serviced and kept on dry stack and hardly used for past 2 years (stored inside). Switchable straight through exhausts (switch on dash) - For more information call Boats.co.uk on 01702 258885 or email sales@boats.co.uk