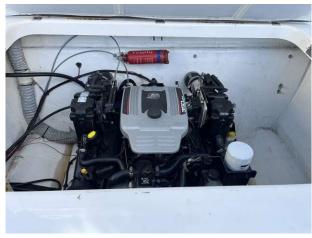

# 2014 Ring 25 Sports Boat £29,950 VAT UK TAX paid

2014 Ring 25 with Mercruiser 350 Mag - One owner from new, Just serviced, 1 year old cockpit upholstery with high back race seats and diamond stitching, Cuddy cabin, 1 year old Kickers Audio 1000 watt stereo system with 4 speakers and sub, 9 inch Garmin, depth sounder, vhf, Sun bed on engine cover, Swim platform, ladder and ski rope ring, Nav lights, docking lights, cabin lights, Bow deck hatch, Tonneau cover and all over winter cover, Light domestic use - Always serviced and kept on dry stack and hardly used for past 2 years (stored inside). Switchable straight through exhausts (switch on dash) - For more information call Boats.co.uk on 01702 258885 or email sales@boats.co.uk

LOA: **7.62 m - 25ft 0in** 

Engine(s)

Engine Mfr: Mercruiser 350 MAG

Fuel: Petrol
No of Engines: 1
Engine Power (HP): 300
Drive Type: Sterndrive

Accommodations

Guest cabins: 1
Guest berths: 2