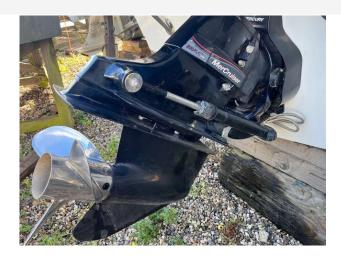

# 2014 Ring 25 Sports Boat £29,950 VAT UK TAX paid

2014 Ring 25 with Mercruiser 350 Mag - One owner from new, Just serviced, 1 year old cockpit upholstery with high back race seats and diamond stitching, Cuddy cabin, 1 year old Kickers Audio 1000 watt stereo system with 4 speakers and sub, 9 inch Garmin, depth sounder, vhf, Sun bed on engine cover, Swim platform, ladder and ski rope ring, Nav lights, docking lights, cabin lights, Bow deck hatch, Tonneau cover and all over winter cover, Light domestic use - Always serviced and kept on dry stack and hardly used for past 2 years (stored inside). Switchable straight through exhausts (switch on dash) - For more information call Boats.co.uk on 01702 258885 or email sales@boats.co.uk

LOA: **7.62 m - 25ft 0in** 

Engine(s)

Engine Mfr: Mercruiser 350 MAG

Fuel: Petrol
No of Engines: 1
Engine Power (HP): 300
Drive Type: Sterndrive

Accommodations

Guest cabins: 1
Guest berths: 2