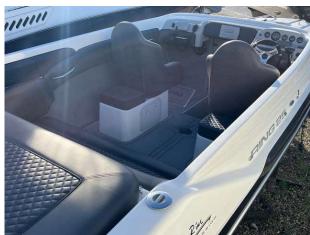

# 2014 Ring 25 Sports Boat £29,950 VAT UK TAX paid

2014 Ring 25 with Mercruiser 350 Mag - One owner from new, Just serviced, 1 year old cockpit upholstery with high back race seats and diamond stitching, Cuddy cabin, 1 year old Kickers Audio 1000 watt stereo system with 4 speakers and sub, 9 inch Garmin, depth sounder, vhf, Sun bed on engine cover, Swim platform, ladder and ski rope ring, Nav lights, docking lights, cabin lights, Bow deck hatch, Tonneau cover and all over winter cover, Light domestic use - Always serviced and kept on dry stack and hardly used for past 2 years (stored inside). Switchable straight through exhausts (switch on dash) - For more information call Boats.co.uk on 01702 258885 or email sales@boats.co.uk