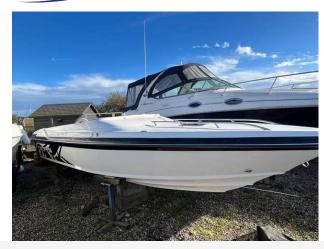

# 2014 Ring 25 Sports Boat £29,950 VAT UK TAX paid

2014 Ring 25 with Mercruiser 350 Mag - One owner from new, Just serviced, 1 year old cockpit upholstery with high back race seats and diamond stitching, Cuddy cabin, 1 year old Kickers Audio 1000 watt stereo system with 4 speakers and sub, 9 inch Garmin, depth sounder, vhf, Sun bed on engine cover, Swim platform, ladder and ski rope ring, Nav lights, docking lights, cabin lights, Bow deck hatch, Tonneau cover and all over winter cover, Light domestic use - Always serviced and kept on dry stack and hardly used for past 2 years (stored inside). Switchable straight through exhausts (switch on dash) - For more information call Boats.co.uk on 01702 258885 or email sales@boats.co.uk

#### **Specification**

Stock number: EB5135
Manufacturer: Ring

Model: 25 Sports Boat

Year: **2014** 

Price: £29,950 VAT UK TAX paid

Location: Boats.co.uk HQ, Essex

Marina, United Kingdom

Dimensions 0 kgs

LOA: **7.62 m - 25ft 0in** 

Engine(s)

Engine Mfr: Mercruiser 350 MAG

Fuel: Petrol
No of Engines: 1
Engine Power (HP): 300
Drive Type: Sterndrive

Accommodations

Guest cabins: 1
Guest berths: 2