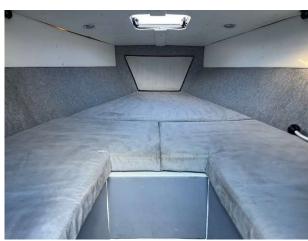

# 2014 Ring 25 Sports Boat £29,950 VAT UK TAX paid

2014 Ring 25 with Mercruiser 350 Mag - One owner from new, Just serviced, 1 year old cockpit upholstery with high back race seats and diamond stitching, Cuddy cabin, 1 year old Kickers Audio 1000 watt stereo system with 4 speakers and sub, 9 inch Garmin, depth sounder, vhf, Sun bed on engine cover, Swim platform, ladder and ski rope ring, Nav lights, docking lights, cabin lights, Bow deck hatch, Tonneau cover and all over winter cover, Light domestic use - Always serviced and kept on dry stack and hardly used for past 2 years (stored inside). Switchable straight through exhausts (switch on dash) - For more information call Boats.co.uk on 01702 258885 or email sales@boats.co.uk