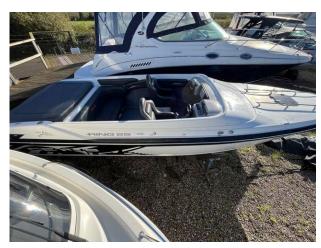

# 2014 Ring 25 Sports Boat £29,950 VAT UK TAX paid

2014 Ring 25 with Mercruiser 350 Mag - One owner from new, Just serviced, 1 year old cockpit upholstery with high back race seats and diamond stitching, Cuddy cabin, 1 year old Kickers Audio 1000 watt stereo system with 4 speakers and sub, 9 inch Garmin, depth sounder, vhf, Sun bed on engine cover, Swim platform, ladder and ski rope ring, Nav lights, docking lights, cabin lights, Bow deck hatch, Tonneau cover and all over winter cover, Light domestic use - Always serviced and kept on dry stack and hardly used for past 2 years (stored inside). Switchable straight through exhausts (switch on dash) - For more information call Boats.co.uk on 01702 258885 or email sales@boats.co.uk

#### **Specification**

Stock number: EB5135
Manufacturer: Ring

Model: 25 Sports Boat

Year: **2014** 

Price: £29,950 VAT UK TAX paid

Location: Boats.co.uk HQ, Essex

Marina, United Kingdom

Dimensions 0 kgs

LOA: **7.62 m - 25ft 0in** 

Engine(s)

Engine Mfr: Mercruiser 350 MAG

Fuel: Petrol
No of Engines: 1
Engine Power (HP): 300
Drive Type: Sterndrive

Accommodations

Guest cabins: 1
Guest berths: 2