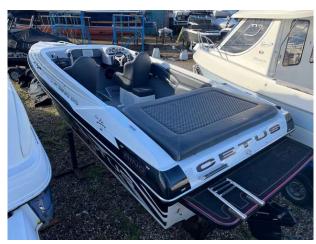

# 2014 Ring 25 Sports Boat £29,950 VAT UK TAX paid

2014 Ring 25 with Mercruiser 350 Mag - One owner from new, Just serviced, 1 year old cockpit upholstery with high back race seats and diamond stitching, Cuddy cabin, 1 year old Kickers Audio 1000 watt stereo system with 4 speakers and sub, 9 inch Garmin, depth sounder, vhf, Sun bed on engine cover, Swim platform, ladder and ski rope ring, Nav lights, docking lights, cabin lights, Bow deck hatch, Tonneau cover and all over winter cover, Light domestic use - Always serviced and kept on dry stack and hardly used for past 2 years (stored inside). Switchable straight through exhausts (switch on dash) - For more information call Boats.co.uk on 01702 258885 or email sales@boats.co.uk