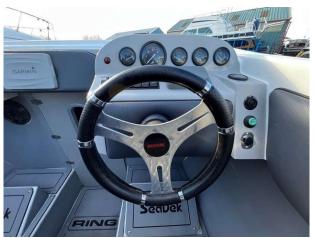

# 2014 Ring 25 Sports Boat £29,950 VAT UK TAX paid

2014 Ring 25 with Mercruiser 350 Mag - One owner from new, Just serviced, 1 year old cockpit upholstery with high back race seats and diamond stitching, Cuddy cabin, 1 year old Kickers Audio 1000 watt stereo system with 4 speakers and sub, 9 inch Garmin, depth sounder, vhf, Sun bed on engine cover, Swim platform, ladder and ski rope ring, Nav lights, docking lights, cabin lights, Bow deck hatch, Tonneau cover and all over winter cover, Light domestic use - Always serviced and kept on dry stack and hardly used for past 2 years (stored inside). Switchable straight through exhausts (switch on dash) - For more information call Boats.co.uk on 01702 258885 or email sales@boats.co.uk

LOA: **7.62 m - 25ft 0in** 

Engine(s)

Engine Mfr: Mercruiser 350 MAG

Fuel: Petrol
No of Engines: 1
Engine Power (HP): 300
Drive Type: Sterndrive

Accommodations

Guest cabins: 1
Guest berths: 2