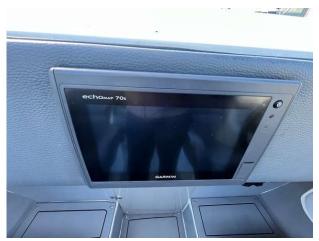

# 2014 Ring 25 Sports Boat £29,950 VAT UK TAX paid

2014 Ring 25 with Mercruiser 350 Mag - One owner from new, Just serviced, 1 year old cockpit upholstery with high back race seats and diamond stitching, Cuddy cabin, 1 year old Kickers Audio 1000 watt stereo system with 4 speakers and sub, 9 inch Garmin, depth sounder, vhf, Sun bed on engine cover, Swim platform, ladder and ski rope ring, Nav lights, docking lights, cabin lights, Bow deck hatch, Tonneau cover and all over winter cover, Light domestic use - Always serviced and kept on dry stack and hardly used for past 2 years (stored inside). Switchable straight through exhausts (switch on dash) - For more information call Boats.co.uk on 01702 258885 or email sales@boats.co.uk