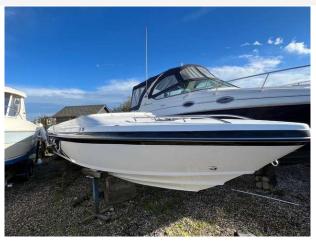

# 2014 Ring 25 Sports Boat £29,950 VAT UK TAX paid

2014 Ring 25 with Mercruiser 350 Mag - One owner from new, Just serviced, 1 year old cockpit upholstery with high back race seats and diamond stitching, Cuddy cabin, 1 year old Kickers Audio 1000 watt stereo system with 4 speakers and sub, 9 inch Garmin, depth sounder, vhf, Sun bed on engine cover, Swim platform, ladder and ski rope ring, Nav lights, docking lights, cabin lights, Bow deck hatch, Tonneau cover and all over winter cover, Light domestic use - Always serviced and kept on dry stack and hardly used for past 2 years (stored inside). Switchable straight through exhausts (switch on dash) - For more information call Boats.co.uk on 01702 258885 or email sales@boats.co.uk

#### **Specification**

Stock number: EB5135
Manufacturer: Ring

Model: 25 Sports Boat

Year: **2014** 

Price: £29,950 VAT UK TAX paid

Location: Boats.co.uk HQ, Essex

Marina, United Kingdom

Dimensions 0 kgs

LOA: **7.62 m - 25ft 0in** 

Engine(s)

Engine Mfr: Mercruiser 350 MAG

Fuel: Petrol
No of Engines: 1
Engine Power (HP): 300
Drive Type: Sterndrive

Accommodations

Guest cabins: 1
Guest berths: 2