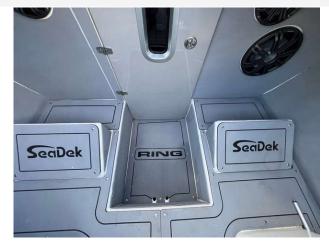

# 2014 Ring 25 Sports Boat £29,950 VAT UK TAX paid

2014 Ring 25 with Mercruiser 350 Mag - One owner from new, Just serviced, 1 year old cockpit upholstery with high back race seats and diamond stitching, Cuddy cabin, 1 year old Kickers Audio 1000 watt stereo system with 4 speakers and sub, 9 inch Garmin, depth sounder, vhf, Sun bed on engine cover, Swim platform, ladder and ski rope ring, Nav lights, docking lights, cabin lights, Bow deck hatch, Tonneau cover and all over winter cover, Light domestic use - Always serviced and kept on dry stack and hardly used for past 2 years (stored inside). Switchable straight through exhausts (switch on dash) - For more information call Boats.co.uk on 01702 258885 or email sales@boats.co.uk