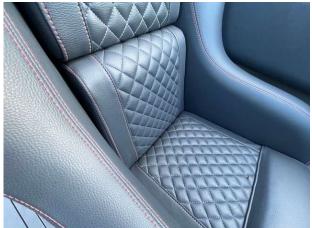

# 2014 Ring 25 Sports Boat £29,950 VAT UK TAX paid

2014 Ring 25 with Mercruiser 350 Mag - One owner from new, Just serviced, 1 year old cockpit upholstery with high back race seats and diamond stitching, Cuddy cabin, 1 year old Kickers Audio 1000 watt stereo system with 4 speakers and sub, 9 inch Garmin, depth sounder, vhf, Sun bed on engine cover, Swim platform, ladder and ski rope ring, Nav lights, docking lights, cabin lights, Bow deck hatch, Tonneau cover and all over winter cover, Light domestic use - Always serviced and kept on dry stack and hardly used for past 2 years (stored inside). Switchable straight through exhausts (switch on dash) - For more information call Boats.co.uk on 01702 258885 or email sales@boats.co.uk