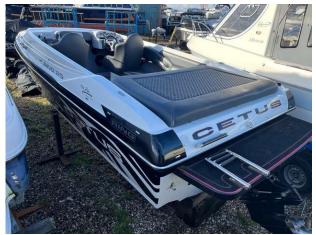

# 2014 Ring 25 Sports Boat £29,950 VAT UK TAX paid

2014 Ring 25 with Mercruiser 350 Mag - One owner from new, Just serviced, 1 year old cockpit upholstery with high back race seats and diamond stitching, Cuddy cabin, 1 year old Kickers Audio 1000 watt stereo system with 4 speakers and sub, 9 inch Garmin, depth sounder, vhf, Sun bed on engine cover, Swim platform, ladder and ski rope ring, Nav lights, docking lights, cabin lights, Bow deck hatch, Tonneau cover and all over winter cover, Light domestic use - Always serviced and kept on dry stack and hardly used for past 2 years (stored inside). Switchable straight through exhausts (switch on dash) - For more information call Boats.co.uk on 01702 258885 or email sales@boats.co.uk

#### **Specification**

Stock number: EB5135
Manufacturer: Ring

Model: 25 Sports Boat

Year: **2014** 

Price: £29,950 VAT UK TAX paid

Location: Boats.co.uk HQ, Essex

Marina, United Kingdom

Dimensions 0 kgs

LOA: **7.62 m - 25ft 0in** 

Engine(s)

Engine Mfr: Mercruiser 350 MAG

Fuel: Petrol
No of Engines: 1
Engine Power (HP): 300
Drive Type: Sterndrive

Accommodations

Guest cabins: 1
Guest berths: 2