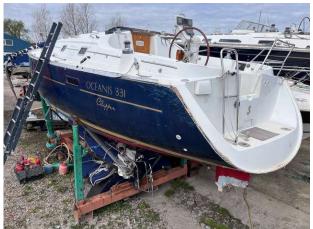

## 2001 Beneteau Oceanis 331 Clipper £17,950 VAT Included

Beneteau Oceanis 331 Clipper (Submerged Water damaged project). This Beneteau suffered the damage when berthed at its marina that resulted in it sinking in fresh water.

On viewing of the effected areas it is assumed that all electrics require attention and the hull requires works to the bow, stern, Rudder, Hull as pictures show. The Mast, boom, rigging are available and are sold unchecked. The interior upon first impression is in good condition, the engine is out of the Beneteau and was first aided and can be seen running. This Project is available at a fraction of the cost of a ready to go boat. If you are seriously interested then on-site viewings are encouraged. The Beneteau must leave the marina when sold and we can help with transport quotations.