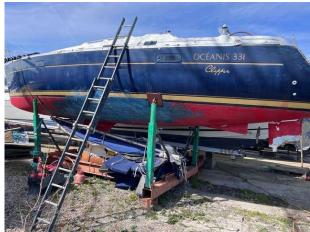

On viewing of the effected areas it is assumed that all electrics require attention and the hull requires works to the bow, stern, Rudder, Hull as pictures show. The Mast, boom, rigging are available and are sold unchecked. The interior upon first impression is in good condition, the engine is out of the Beneteau and was first aided and can be seen running. This Project is available at a fraction of the cost of a ready to go boat. If you are seriously interested then on-site viewings are encouraged. The Beneteau must leave the marina when sold and we can help with transport quotations.