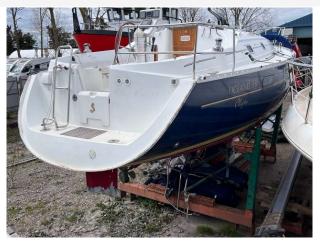

On viewing of the effected areas it is assumed that all electrics require attention and the hull requires works to the bow, stern, Rudder, Hull as pictures show. The Mast, boom, rigging are available and are sold unchecked. The interior upon first impression is in good condition, the engine is out of the Beneteau and was first aided and can be seen running. This Project is available at a fraction of the cost of a ready to go boat. If you are seriously interested then on-site viewings are encouraged. The Beneteau must leave the marina when sold and we can help with transport quotations.