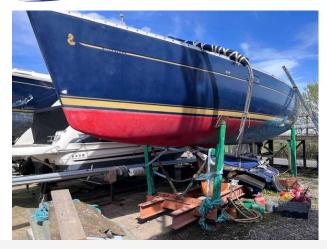

## 2001 Beneteau Oceanis 331 Clipper £17,950 VAT Included

Beneteau Oceanis 331 Clipper (Submerged Water damaged project). This Beneteau suffered the damage when berthed at its marina that resulted in it sinking in fresh water.

On viewing of the effected areas it is assumed that all electrics require attention and the hull requires works to the bow, stern, Rudder, Hull as pictures show. The Mast, boom, rigging are available and are sold unchecked. The interior upon first impression is in good condition, the engine is out of the Beneteau and was first aided and can be seen running. This Project is available at a fraction of the cost of a ready to go boat. If you are seriously interested then on-site viewings are encouraged. The Beneteau must leave the marina when sold and we can help with transport quotations.