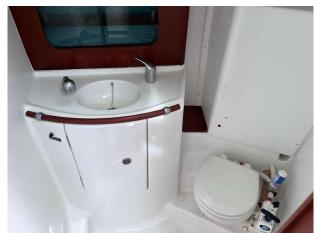

## 2001 Beneteau Oceanis 331 Clipper £17,950 VAT Included

Beneteau Oceanis 331 Clipper (Submerged Water damaged project). This Beneteau suffered the damage when berthed at its marina that resulted in it sinking in fresh water.

On viewing of the effected areas it is assumed that all electrics require attention and the hull requires works to the bow, stern, Rudder, Hull as pictures show. The Mast, boom, rigging are available and are sold unchecked. The interior upon first impression is in good condition, the engine is out of the Beneteau and was first aided and can be seen running. This Project is available at a fraction of the cost of a ready to go boat. If you are seriously interested then on-site viewings are encouraged. The Beneteau must leave the marina when sold and we can help with transport quotations.