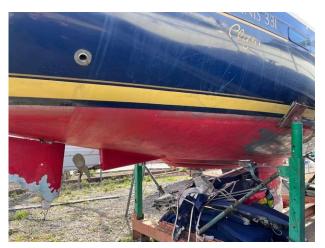

On viewing of the effected areas it is assumed that all electrics require attention and the hull requires works to the bow, stern, Rudder, Hull as pictures show. The Mast, boom, rigging are available and are sold unchecked. The interior upon first impression is in good condition, the engine is out of the Beneteau and was first aided and can be seen running. This Project is available at a fraction of the cost of a ready to go boat. If you are seriously interested then on-site viewings are encouraged. The Beneteau must leave the marina when sold and we can help with transport quotations.