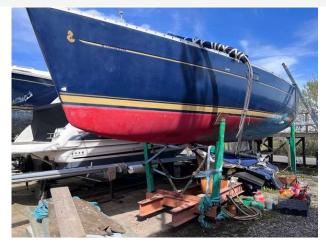

## 2001 Beneteau Oceanis 331 Clipper £17,950 VAT Included

Beneteau Oceanis 331 Clipper (Submerged Water damaged project). This Beneteau suffered the damage when berthed at its marina that resulted in it sinking in fresh water.

On viewing of the effected areas it is assumed that all electrics require attention and the hull requires works to the bow, stern, Rudder, Hull as pictures show. The Mast, boom, rigging are available and are sold unchecked. The interior upon first impression is in good condition, the engine is out of the Beneteau and was first aided and can be seen running. This Project is available at a fraction of the cost of a ready to go boat. If you are seriously interested then on-site viewings are encouraged. The Beneteau must leave the marina when sold and we can help with transport quotations.