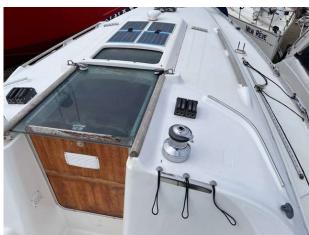

On viewing of the effected areas it is assumed that all electrics require attention and the hull requires works to the bow, stern, Rudder, Hull as pictures show. The Mast, boom, rigging are available and are sold unchecked. The interior upon first impression is in good condition, the engine is out of the Beneteau and was first aided and can be seen running. This Project is available at a fraction of the cost of a ready to go boat. If you are seriously interested then on-site viewings are encouraged. The Beneteau must leave the marina when sold and we can help with transport quotations.