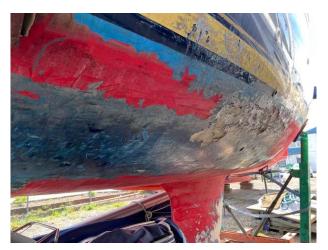

On viewing of the effected areas it is assumed that all electrics require attention and the hull requires works to the bow, stern, Rudder, Hull as pictures show. The Mast, boom, rigging are available and are sold unchecked. The interior upon first impression is in good condition, the engine is out of the Beneteau and was first aided and can be seen running. This Project is available at a fraction of the cost of a ready to go boat. If you are seriously interested then on-site viewings are encouraged. The Beneteau must leave the marina when sold and we can help with transport quotations.