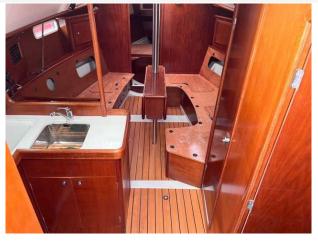

On viewing of the effected areas it is assumed that all electrics require attention and the hull requires works to the bow, stern, Rudder, Hull as pictures show. The Mast, boom, rigging are available and are sold unchecked. The interior upon first impression is in good condition, the engine is out of the Beneteau and was first aided and can be seen running. This Project is available at a fraction of the cost of a ready to go boat. If you are seriously interested then on-site viewings are encouraged. The Beneteau must leave the marina when sold and we can help with transport quotations.