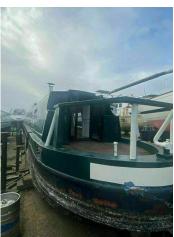

## 1990 Narrow Boat 57FT £28,950 VAT Included

Narrow boat house boat livaboard project, submerged due to storm surge. This Narrowboat is roughly 57ft, Circa 1990 - lying at Essex Marina. The previous owner had the narrow boat for over 30 years but it was submerged due to storm surge in fresh water, no damage to hull. It has a Ford 1.8 diesel engine that was first aided and is running. Viewing is welcomed and advised.

## **Specification**

Stock number: ES3997

Manufacturer: Narrow Boat

Model: **57FT** Year: **1990** 

Price: £28,950 VAT Included
Location: Essex Marina, United

Kingdom

Dimensions 0 kgs

LOA: **17.3 m - 56ft 9in** 

## 1990 Narrow Boat 57FT