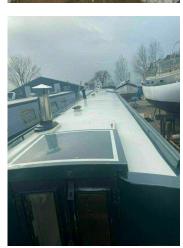

## 1990 Narrow Boat 57FT £28,950 VAT Included

Narrow boat house boat livaboard project, submerged due to storm surge. This Narrowboat is roughly 57ft, Circa 1990 - lying at Essex Marina. The previous owner had the narrow boat for over 30 years but it was submerged due to storm surge in fresh water, no damage to hull. It has a Ford 1.8 diesel engine that was first aided and is running. Viewing is welcomed and advised.

## Highlights

- PROJECT BOAT
- SUBMERGED
- PROJECT NARROW BOAT
- WATER DAMAGED