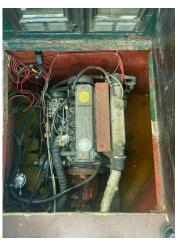

## 1990 Narrow Boat 57FT £28,950 VAT Included

Narrow boat house boat livaboard project, submerged due to storm surge. This Narrowboat is roughly 57ft, Circa 1990 - lying at Essex Marina. The previous owner had the narrow boat for over 30 years but it was submerged due to storm surge in fresh water, no damage to hull. It has a Ford 1.8 diesel engine that was first aided and is running. Viewing is welcomed and advised.

Engine(s)

Engine Mfr: Ford
Fuel: Diesel
No of Engines: 1

Drive Type: Shaftdrive