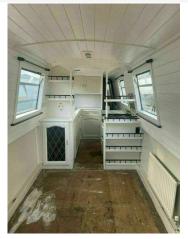

## 1990 Narrow Boat 57FT £28,950 VAT Included

Narrow boat house boat livaboard project, submerged due to storm surge. This Narrowboat is roughly 57ft, Circa 1990 - lying at Essex Marina. The previous owner had the narrow boat for over 30 years but it was submerged due to storm surge in fresh water, no damage to hull. It has a Ford 1.8 diesel engine that was first aided and is running. Viewing is welcomed and advised.

## Highlights

- PROJECT BOAT
- SUBMERGED
- PROJECT NARROW BOAT
- WATER DAMAGED