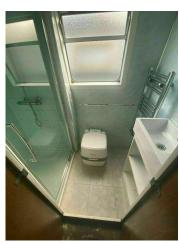

## 1990 Narrow Boat 57FT £28,950 VAT Included

Narrow boat house boat livaboard project, submerged due to storm surge. This Narrowboat is roughly 57ft, Circa 1990 - lying at Essex Marina. The previous owner had the narrow boat for over 30 years but it was submerged due to storm surge in fresh water, no damage to hull. It has a Ford 1.8 diesel engine that was first aided and is running. Viewing is welcomed and advised.

## Highlights

- PROJECT BOAT
- SUBMERGED
- PROJECT NARROW BOAT
- WATER DAMAGED