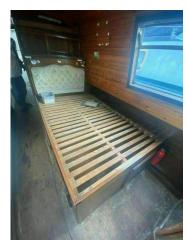

## 1990 Narrow Boat 57FT £28,950 VAT Included

Narrow boat house boat livaboard project, submerged due to storm surge. This Narrowboat is roughly 57ft, Circa 1990 - lying at Essex Marina. The previous owner had the narrow boat for over 30 years but it was submerged due to storm surge in fresh water, no damage to hull. It has a Ford 1.8 diesel engine that was first aided and is running. Viewing is welcomed and advised.

## Highlights

- PROJECT BOAT
- SUBMERGED
- PROJECT NARROW BOAT
- WATER DAMAGED