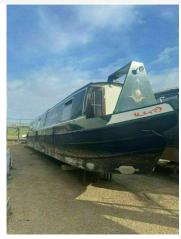

## 1990 Narrow Boat 57FT £28,950 VAT Included

Narrow boat house boat livaboard project, submerged due to storm surge. This Narrowboat is roughly 57ft, Circa 1990 - lying at Essex Marina. The previous owner had the narrow boat for over 30 years but it was submerged due to storm surge in fresh water, no damage to hull. It has a Ford 1.8 diesel engine that was first aided and is running. Viewing is welcomed and advised.

## Highlights

- PROJECT BOAT
- SUBMERGED
- PROJECT NARROW BOAT
- WATER DAMAGED