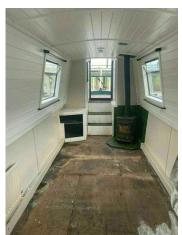

## 1990 Narrow Boat 57FT £28,950 VAT Included

Narrow boat house boat livaboard project, submerged due to storm surge. This Narrowboat is roughly 57ft, Circa 1990 - lying at Essex Marina. The previous owner had the narrow boat for over 30 years but it was submerged due to storm surge in fresh water, no damage to hull. It has a Ford 1.8 diesel engine that was first aided and is running. Viewing is welcomed and advised.

## Highlights

- PROJECT BOAT
- SUBMERGED
- PROJECT NARROW BOAT
- WATER DAMAGED