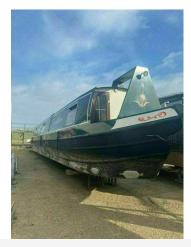

## 1990 Narrow Boat 57FT £28,950 VAT Included

Narrow boat house boat livaboard project, submerged due to storm surge. This Narrowboat is roughly 57ft, Circa 1990 - lying at Essex Marina. The previous owner had the narrow boat for over 30 years but it was submerged due to storm surge in fresh water, no damage to hull. It has a Ford 1.8 diesel engine that was first aided and is running. Viewing is welcomed and advised.

## Highlights

- PROJECT BOAT
- SUBMERGED
- PROJECT NARROW BOAT
- WATER DAMAGED