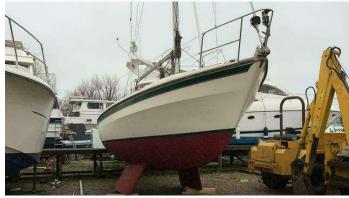

#### 1981 Westerly Discus 33 £10,950 VAT Included

1981 Westerly Discus 33 ((Project Boat)). This Bilge keel sailing yacht is in need of an engine and some cosmetic tidying. Certain roof linings / electrics will need doing as boat has been stood for many years unattended. Its not been water damaged or submerged. There are New mattresses and all original cushions are included. It also has a full Raymarine Navigation suite. The Sails and mast, boom, rigging are included and supplied unchecked. Viewing and inspections welcome at Essex Marina, Please contact Darren@boats.co.uk for an appointment.

#### **Specification**

Stock number: EMB001

Manufacturer: Westerly

Model: Discus 33

Year: 1981

Price: £10,950 VAT Included
Location: Essex Marina, United

Kingdom

Dimensions 0 kgs