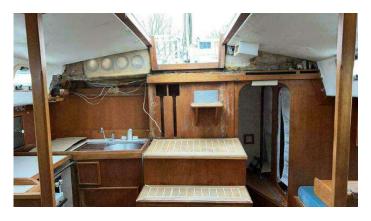

#### 1981 Westerly Discus 33 £10,950 VAT Included

1981 Westerly Discus 33 ((Project Boat)). This Bilge keel sailing yacht is in need of an engine and some cosmetic tidying. Certain roof linings / electrics will need doing as boat has been stood for many years unattended. Its not been water damaged or submerged. There are New mattresses and all original cushions are included. It also has a full Raymarine Navigation suite. The Sails and mast, boom, rigging are included and supplied unchecked. Viewing and inspections welcome at Essex Marina, Please contact Darren@boats.co.uk for an appointment.