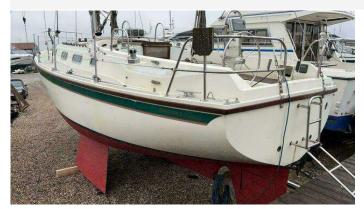

#### 1981 Westerly Discus 33 £10,950 VAT Included

1981 Westerly Discus 33 ((Project Boat)). This Bilge keel sailing yacht is in need of an engine and some cosmetic tidying. Certain roof linings / electrics will need doing as boat has been stood for many years unattended. Its not been water damaged or submerged. There are New mattresses and all original cushions are included. It also has a full Raymarine Navigation suite. The Sails and mast, boom, rigging are included and supplied unchecked. Viewing and inspections welcome at Essex Marina, Please contact Darren@boats.co.uk for an appointment.

#### **Specification**

Stock number: EMB001

Manufacturer: Westerly

Model: Discus 33

Year: 1981

Price: £10,950 VAT Included
Location: Essex Marina, United

Kingdom

Dimensions 0 kgs