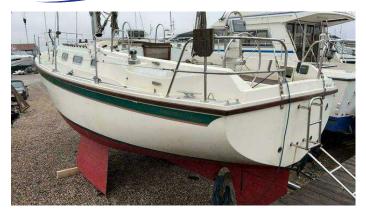

#### 1981 Westerly Discus 33 £10,950 VAT Included

1981 Westerly Discus 33 ((Project Boat)). This Bilge keel sailing yacht is in need of an engine and some cosmetic tidying. Certain roof linings / electrics will need doing as boat has been stood for many years unattended. Its not been water damaged or submerged. There are New mattresses and all original cushions are included. It also has a full Raymarine Navigation suite. The Sails and mast, boom, rigging are included and supplied unchecked. Viewing and inspections welcome at Essex Marina, Please contact Darren@boats.co.uk for an appointment.

#### **Specification**

Stock number: EMB001

Manufacturer: Westerly

Model: Discus 33

Year: 1981

Price: £10,950 VAT Included
Location: Essex Marina, United

Kingdom

Dimensions 0 kgs