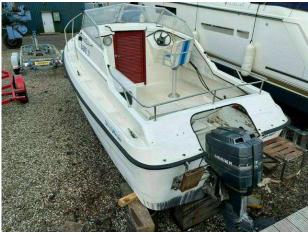

### 1990 Sabre 21 £3,499 VAT Included

SABRE 21 PROJECT BOAT: 21 ft boat with a Mariner 75HP 2 stroke petrol engine. The engine and gears are working but the power trim is not. This cuddy boat has a deep vee hull for handling coastal conditions. The Interior space is well thought out. It would benefit from some cosmetic attention inside.

Dimensions

Engine(s) Engine Mfr: Fuel: No of Engines: Engine Power (HP): Drive Type:

Mariner Petrol 1 75 Outboard

0 kgs