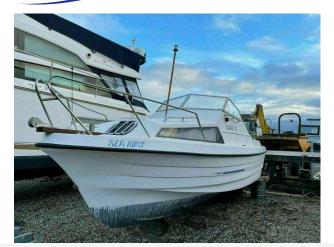

### 1990 Sabre 21 £3,499 VAT Included

SABRE 21 PROJECT BOAT: 21 ft boat with a Mariner 75HP 2 stroke petrol engine. The engine and gears are working but the power trim is not. This cuddy boat has a deep vee hull for handling coastal conditions. The Interior space is well thought out. It would benefit from some cosmetic attention inside.

Overall a 21 footer that manages to feel much bigger than she actually is. To arrange a viewing please contact Boats.co.uk on 01702258885 or EmailDarren@boats.co.uk