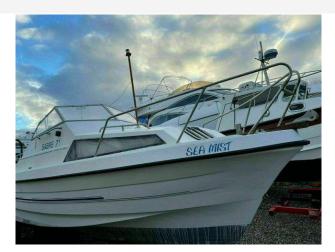

### 1990 Sabre 21 £3,499 VAT Included

SABRE 21 PROJECT BOAT: 21 ft boat with a Mariner 75HP 2 stroke petrol engine. The engine and gears are working but the power trim is not. This cuddy boat has a deep vee hull for handling coastal conditions. The Interior space is well thought out. It would benefit from some cosmetic attention inside.

Overall a 21 footer that manages to feel much bigger than she actually is. To arrange a viewing please contact Boats.co.uk on 01702258885 or EmailDarren@boats.co.uk