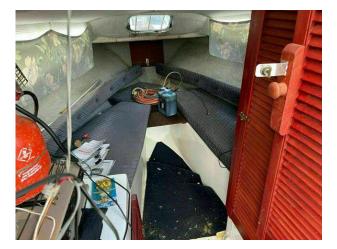

### 1990 Sabre 21 £3,499 VAT Included

SABRE 21 PROJECT BOAT: 21 ft boat with a Mariner 75HP 2 stroke petrol engine. The engine and gears are working but the power trim is not. This cuddy boat has a deep vee hull for handling coastal conditions. The Interior space is well thought out. It would benefit from some cosmetic attention inside.