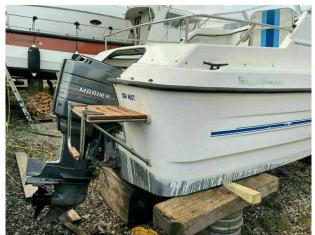

### 1990 Sabre 21 £3,499 VAT Included

SABRE 21 PROJECT BOAT: 21 ft boat with a Mariner 75HP 2 stroke petrol engine. The engine and gears are working but the power trim is not. This cuddy boat has a deep vee hull for handling coastal conditions. The Interior space is well thought out. It would benefit from some cosmetic attention inside.

Dimensions

Engine(s) Engine Mfr: Fuel: No of Engines: Engine Power (HP): Drive Type:

Mariner Petrol 1 75 Outboard

0 kgs