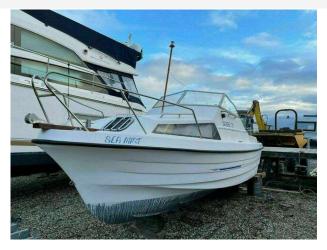

### 1990 Sabre 21 £3,499 VAT Included

SABRE 21 PROJECT BOAT: 21 ft boat with a Mariner 75HP 2 stroke petrol engine. The engine and gears are working but the power trim is not. This cuddy boat has a deep vee hull for handling coastal conditions. The Interior space is well thought out. It would benefit from some cosmetic attention inside.

Overall a 21 footer that manages to feel much bigger than she actually is. To arrange a viewing please contact Boats.co.uk on 01702258885 or EmailDarren@boats.co.uk