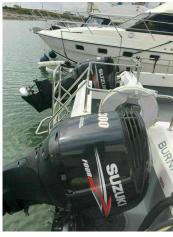

### 2013 Cheetah Marine 9.2 Catamaran £89,950 VAT Paid

2013 Cheetah 9.2 M Catamaran. CAT C Powered by twin Suzuki Ultra Long Shaft 300HP engines. Circa 660 Hours. Power trim and tilt / Tacho trim gauge / Top mount controls / Stainless steel props / 3 heavy duty isolators / 8 way IP65 trip box / Heavy duty battery cable / 115AH batteries X 3 / Compass / 2 X NSS12 inch Simrad chart plotters / Echosounder complete with transducer / 4KW digital radar / GPS / DSC VHF / AP24 Auto pilot / Structure scan / Nav ilghts / Bremen search light / 240V shore power / 3 X electric wipers / Wallas Diesel heating with demister / Livewell pump / Cockpit seat / permateek to cockpit / Galley to starboard / Sink / Hot and cold water / Twin burner Diesel hob / 12V fridge / Marine toilet / POrt holes to port & starboard / Double berth / Manson anchor / 200M x 14mm warp and 8mm chain / Bow anchor winch / Roof mast / Port & starboard swivel bars / Twin engine hydraulic steering / Cockpit side door / Stainless keel bands / Stinaless steel cockpit rails / Copper coated. This is a one onwer example that has been well cared for and is in good condition throughout. Please call Boats.co.uk Essex on 01702258885 to arrange viewings and make offers. Viewing by appointment only please.

#### Engine(s)

Engine Mfr: Fuel: No of Engines: Engine Hours: Engine Power (HP): Suzuki Diesel 2 660 300