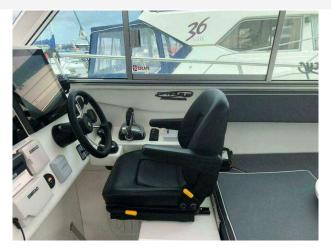

### 2013 Cheetah Marine 9.2 Catamaran £89,950 VAT Paid

2013 Cheetah 9.2 M Catamaran. CAT C Powered by twin Suzuki Ultra Long Shaft 300HP engines. Circa 660 Hours. Power trim and tilt / Tacho trim gauge / Top mount controls / Stainless steel props / 3 heavy duty isolators / 8 way IP65 trip box / Heavy duty battery cable / 115AH batteries X 3 / Compass / 2 X NSS12 inch Simrad chart plotters / Echosounder complete with transducer / 4KW digital radar / GPS / DSC VHF / AP24 Auto pilot / Structure scan / Nav ilghts / Bremen search light / 240V shore power / 3 X electric wipers / Wallas Diesel heating with demister / Livewell pump / Cockpit seat / permateek to cockpit / Galley to starboard / Sink / Hot and cold water / Twin burner Diesel hob / 12V fridge / Marine toilet / POrt holes to port & starboard / Double berth / Manson anchor / 200M x 14mm warp and 8mm chain / Bow anchor winch / Roof mast / Port & starboard swivel bars / Twin engine hydraulic steering / Cockpit side door / Stainless keel bands / Stinaless steel cockpit rails / Copper coated. This is a one onwer example that has been well cared for and is in good condition throughout. Please call Boats.co.uk Essex on 01702258885 to arrange viewings and make offers. Viewing by appointment only please.