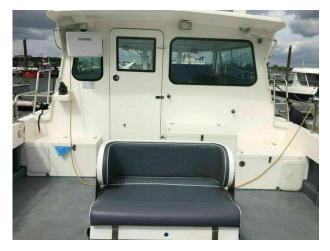

### 2013 Cheetah Marine 9.2 Catamaran £89,950 VAT Paid

2013 Cheetah 9.2 M Catamaran. CAT C Powered by twin Suzuki Ultra Long Shaft 300HP engines. Circa 660 Hours. Power trim and tilt / Tacho trim gauge / Top mount controls / Stainless steel props / 3 heavy duty isolators / 8 way IP65 trip box / Heavy duty battery cable / 115AH batteries X 3 / Compass / 2 X NSS12 inch Simrad chart plotters / Echosounder complete with transducer / 4KW digital radar / GPS / DSC VHF / AP24 Auto pilot / Structure scan / Nav ilghts / Bremen search light / 240V shore power / 3 X electric wipers / Wallas Diesel heating with demister / Livewell pump / Cockpit seat / permateek to cockpit / Galley to starboard / Sink / Hot and cold water / Twin burner Diesel hob / 12V fridge / Marine toilet / POrt holes to port & starboard / Double berth / Manson anchor / 200M x 14mm warp and 8mm chain / Bow anchor winch / Roof mast / Port & starboard swivel bars / Twin engine hydraulic steering / Cockpit side door / Stainless keel bands / Stinaless steel cockpit rails / Copper coated. This is a one onwer example that has been well cared for and is in good condition throughout. Please call Boats.co.uk Essex on 01702258885 to arrange viewings and make offers. Viewing by appointment only please.