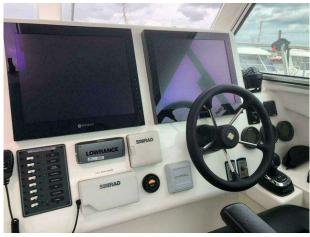

### 2013 Cheetah Marine 9.2 Catamaran £89,950 VAT Paid

2013 Cheetah 9.2 M Catamaran. CAT C Powered by twin Suzuki Ultra Long Shaft 300HP engines. Circa 660 Hours. Power trim and tilt / Tacho trim gauge / Top mount controls / Stainless steel props / 3 heavy duty isolators / 8 way IP65 trip box / Heavy duty battery cable / 115AH batteries X 3 / Compass / 2 X NSS12 inch Simrad chart plotters / Echosounder complete with transducer / 4KW digital radar / GPS / DSC VHF / AP24 Auto pilot / Structure scan / Nav ilghts / Bremen search light / 240V shore power / 3 X electric wipers / Wallas Diesel heating with demister / Livewell pump / Cockpit seat / permateek to cockpit / Galley to starboard / Sink / Hot and cold water / Twin burner Diesel hob / 12V fridge / Marine toilet / POrt holes to port & starboard / Double berth / Manson anchor / 200M x 14mm warp and 8mm chain / Bow anchor winch / Roof mast / Port & starboard swivel bars / Twin engine hydraulic steering / Cockpit side door / Stainless keel bands / Stinaless steel cockpit rails / Copper coated. This is a one onwer example that has been well cared for and is in good condition throughout. Please call Boats.co.uk Essex on 01702258885 to arrange viewings and make offers. Viewing by appointment only please.