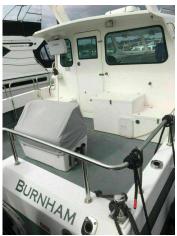

### 2013 Cheetah Marine 9.2 Catamaran £89,950 VAT Paid

2013 Cheetah 9.2 M Catamaran. CAT C Powered by twin Suzuki Ultra Long Shaft 300HP engines. Circa 660 Hours. Power trim and tilt / Tacho trim gauge / Top mount controls / Stainless steel props / 3 heavy duty isolators / 8 way IP65 trip box / Heavy duty battery cable / 115AH batteries X 3 / Compass / 2 X NSS12 inch Simrad chart plotters / Echosounder complete with transducer / 4KW digital radar / GPS / DSC VHF / AP24 Auto pilot / Structure scan / Nav ilghts / Bremen search light / 240V shore power / 3 X electric wipers / Wallas Diesel heating with demister / Livewell pump / Cockpit seat / permateek to cockpit / Galley to starboard / Sink / Hot and cold water / Twin burner Diesel hob / 12V fridge / Marine toilet / POrt holes to port & starboard / Double berth / Manson anchor / 200M x 14mm warp and 8mm chain / Bow anchor winch / Roof mast / Port & starboard swivel bars / Twin engine hydraulic steering / Cockpit side door / Stainless keel bands / Stinaless steel cockpit rails / Copper coated. This is a one onwer example that has been well cared for and is in good condition throughout. Please call Boats.co.uk Essex on 01702258885 to arrange viewings and make offers. Viewing by appointment only please.