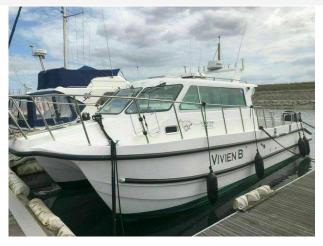

### 2013 Cheetah Marine 9.2 Catamaran £89,950 VAT Paid

2013 Cheetah 9.2 M Catamaran. CAT C Powered by twin Suzuki Ultra Long Shaft 300HP engines. Circa 660 Hours. Power trim and tilt / Tacho trim gauge / Top mount controls / Stainless steel props / 3 heavy duty isolators / 8 way IP65 trip box / Heavy duty battery cable / 115AH batteries X 3 / Compass / 2 X NSS12 inch Simrad chart plotters / Echosounder complete with transducer / 4KW digital radar / GPS / DSC VHF / AP24 Auto pilot / Structure scan / Nav ilghts / Bremen search light / 240V shore power / 3 X electric wipers / Wallas Diesel heating with demister / Livewell pump / Cockpit seat / permateek to cockpit / Galley to starboard / Sink / Hot and cold water / Twin burner Diesel hob / 12V fridge / Marine toilet / POrt holes to port & starboard / Double berth / Manson anchor / 200M x 14mm warp and 8mm chain / Bow anchor winch / Roof mast / Port & starboard swivel bars / Twin engine hydraulic steering / Cockpit side door / Stainless keel bands / Stinaless steel cockpit rails / Copper coated. This is a one onwer example that has been well cared for and is in good condition throughout. Please call Boats.co.uk Essex on 01702258885 to arrange viewings and make offers. Viewing by appointment only please.

#### **Specification**

| Stock number: |
|---------------|
| Manufacturer: |
| Model:        |
| Year:         |
| Price:        |
| Location:     |

EB5167 Cheetah Marine 9.2 Catamaran 2013 £89,950 VAT Paid