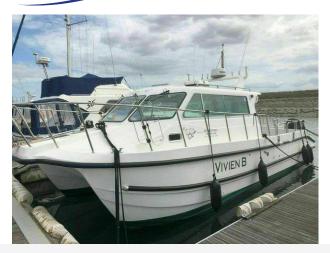

### 2013 Cheetah Marine 9.2 Catamaran £89,950 VAT Paid

2013 Cheetah 9.2 M Catamaran. CAT C Powered by twin Suzuki Ultra Long Shaft 300HP engines. Circa 660 Hours. Power trim and tilt / Tacho trim gauge / Top mount controls / Stainless steel props / 3 heavy duty isolators / 8 way IP65 trip box / Heavy duty battery cable / 115AH batteries X 3 / Compass / 2 X NSS12 inch Simrad chart plotters / Echosounder complete with transducer / 4KW digital radar / GPS / DSC VHF / AP24 Auto pilot / Structure scan / Nav ilghts / Bremen search light / 240V shore power / 3 X electric wipers / Wallas Diesel heating with demister / Livewell pump / Cockpit seat / permateek to cockpit / Galley to starboard / Sink / Hot and cold water / Twin burner Diesel hob / 12V fridge / Marine toilet / POrt holes to port & starboard / Double berth / Manson anchor / 200M x 14mm warp and 8mm chain / Bow anchor winch / Roof mast / Port & starboard swivel bars / Twin engine hydraulic steering / Cockpit side door / Stainless keel bands / Stinaless steel cockpit rails / Copper coated. This is a one onwer example that has been well cared for and is in good condition throughout. Please call Boats.co.uk Essex on 01702258885 to arrange viewings and make offers. Viewing by appointment only please.

#### **Specification**

| Stock number: |
|---------------|
| Manufacturer: |
| Model:        |
| Year:         |
| Price:        |
| Location:     |

EB5167 Cheetah Marine 9.2 Catamaran 2013 £89,950 VAT Paid