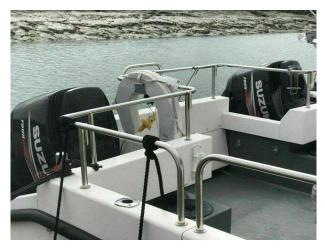

### 2013 Cheetah Marine 9.2 Catamaran £89,950 VAT Paid

2013 Cheetah 9.2 M Catamaran. CAT C Powered by twin Suzuki Ultra Long Shaft 300HP engines. Circa 660 Hours. Power trim and tilt / Tacho trim gauge / Top mount controls / Stainless steel props / 3 heavy duty isolators / 8 way IP65 trip box / Heavy duty battery cable / 115AH batteries X 3 / Compass / 2 X NSS12 inch Simrad chart plotters / Echosounder complete with transducer / 4KW digital radar / GPS / DSC VHF / AP24 Auto pilot / Structure scan / Nav ilghts / Bremen search light / 240V shore power / 3 X electric wipers / Wallas Diesel heating with demister / Livewell pump / Cockpit seat / permateek to cockpit / Galley to starboard / Sink / Hot and cold water / Twin burner Diesel hob / 12V fridge / Marine toilet / POrt holes to port & starboard / Double berth / Manson anchor / 200M x 14mm warp and 8mm chain / Bow anchor winch / Roof mast / Port & starboard swivel bars / Twin engine hydraulic steering / Cockpit side door / Stainless keel bands / Stinaless steel cockpit rails / Copper coated. This is a one onwer example that has been well cared for and is in good condition throughout. Please call Boats.co.uk Essex on 01702258885 to arrange viewings and make offers. Viewing by appointment only please.

#### Engine(s)

Engine Mfr: Fuel: No of Engines: Engine Hours: Engine Power (HP): Suzuki Diesel 2 660 300