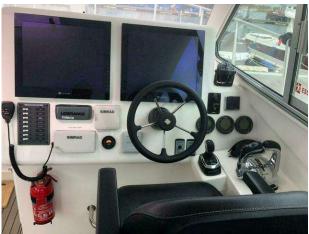

### 2013 Cheetah Marine 9.2 Catamaran £89,950 VAT Paid

2013 Cheetah 9.2 M Catamaran. CAT C Powered by twin Suzuki Ultra Long Shaft 300HP engines. Circa 660 Hours. Power trim and tilt / Tacho trim gauge / Top mount controls / Stainless steel props / 3 heavy duty isolators / 8 way IP65 trip box / Heavy duty battery cable / 115AH batteries X 3 / Compass / 2 X NSS12 inch Simrad chart plotters / Echosounder complete with transducer / 4KW digital radar / GPS / DSC VHF / AP24 Auto pilot / Structure scan / Nav ilghts / Bremen search light / 240V shore power / 3 X electric wipers / Wallas Diesel heating with demister / Livewell pump / Cockpit seat / permateek to cockpit / Galley to starboard / Sink / Hot and cold water / Twin burner Diesel hob / 12V fridge / Marine toilet / POrt holes to port & starboard / Double berth / Manson anchor / 200M x 14mm warp and 8mm chain / Bow anchor winch / Roof mast / Port & starboard swivel bars / Twin engine hydraulic steering / Cockpit side door / Stainless keel bands / Stinaless steel cockpit rails / Copper coated. This is a one onwer example that has been well cared for and is in good condition throughout. Please call Boats.co.uk Essex on 01702258885 to arrange viewings and make offers. Viewing by appointment only please.