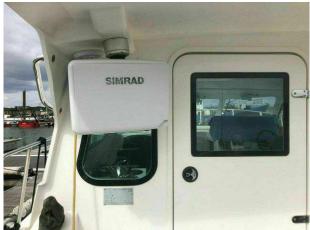

### 2013 Cheetah Marine 9.2 Catamaran £89,950 VAT Paid

2013 Cheetah 9.2 M Catamaran. CAT C Powered by twin Suzuki Ultra Long Shaft 300HP engines. Circa 660 Hours. Power trim and tilt / Tacho trim gauge / Top mount controls / Stainless steel props / 3 heavy duty isolators / 8 way IP65 trip box / Heavy duty battery cable / 115AH batteries X 3 / Compass / 2 X NSS12 inch Simrad chart plotters / Echosounder complete with transducer / 4KW digital radar / GPS / DSC VHF / AP24 Auto pilot / Structure scan / Nav ilghts / Bremen search light / 240V shore power / 3 X electric wipers / Wallas Diesel heating with demister / Livewell pump / Cockpit seat / permateek to cockpit / Galley to starboard / Sink / Hot and cold water / Twin burner Diesel hob / 12V fridge / Marine toilet / POrt holes to port & starboard / Double berth / Manson anchor / 200M x 14mm warp and 8mm chain / Bow anchor winch / Roof mast / Port & starboard swivel bars / Twin engine hydraulic steering / Cockpit side door / Stainless keel bands / Stinaless steel cockpit rails / Copper coated. This is a one onwer example that has been well cared for and is in good condition throughout. Please call Boats.co.uk Essex on 01702258885 to arrange viewings and make offers. Viewing by appointment only please.