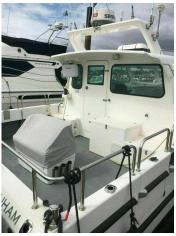

### 2013 Cheetah Marine 9.2 Catamaran £89,950 VAT Paid

2013 Cheetah 9.2 M Catamaran. CAT C Powered by twin Suzuki Ultra Long Shaft 300HP engines. Circa 660 Hours. Power trim and tilt / Tacho trim gauge / Top mount controls / Stainless steel props / 3 heavy duty isolators / 8 way IP65 trip box / Heavy duty battery cable / 115AH batteries X 3 / Compass / 2 X NSS12 inch Simrad chart plotters / Echosounder complete with transducer / 4KW digital radar / GPS / DSC VHF / AP24 Auto pilot / Structure scan / Nav ilghts / Bremen search light / 240V shore power / 3 X electric wipers / Wallas Diesel heating with demister / Livewell pump / Cockpit seat / permateek to cockpit / Galley to starboard / Sink / Hot and cold water / Twin burner Diesel hob / 12V fridge / Marine toilet / POrt holes to port & starboard / Double berth / Manson anchor / 200M x 14mm warp and 8mm chain / Bow anchor winch / Roof mast / Port & starboard swivel bars / Twin engine hydraulic steering / Cockpit side door / Stainless keel bands / Stinaless steel cockpit rails / Copper coated. This is a one onwer example that has been well cared for and is in good condition throughout. Please call Boats.co.uk Essex on 01702258885 to arrange viewings and make offers. Viewing by appointment only please.