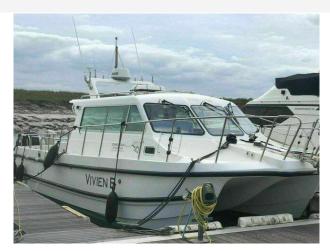

### 2013 Cheetah Marine 9.2 Catamaran £89,950 VAT Paid

2013 Cheetah 9.2 M Catamaran. CAT C Powered by twin Suzuki Ultra Long Shaft 300HP engines. Circa 660 Hours. Power trim and tilt / Tacho trim gauge / Top mount controls / Stainless steel props / 3 heavy duty isolators / 8 way IP65 trip box / Heavy duty battery cable / 115AH batteries X 3 / Compass / 2 X NSS12 inch Simrad chart plotters / Echosounder complete with transducer / 4KW digital radar / GPS / DSC VHF / AP24 Auto pilot / Structure scan / Nav ilghts / Bremen search light / 240V shore power / 3 X electric wipers / Wallas Diesel heating with demister / Livewell pump / Cockpit seat / permateek to cockpit / Galley to starboard / Sink / Hot and cold water / Twin burner Diesel hob / 12V fridge / Marine toilet / POrt holes to port & starboard / Double berth / Manson anchor / 200M x 14mm warp and 8mm chain / Bow anchor winch / Roof mast / Port & starboard swivel bars / Twin engine hydraulic steering / Cockpit side door / Stainless keel bands / Stinaless steel cockpit rails / Copper coated. This is a one onwer example that has been well cared for and is in good condition throughout. Please call Boats.co.uk Essex on 01702258885 to arrange viewings and make offers. Viewing by appointment only please.

Boats.co.uk HQ, Essex Marina, United Kingdom

Dimensions LOA: Beam: Draft: 0 kgs 9.2 m - 30ft 2in 3.7 m - 12ft 2in 0.4 m - 1ft 4in