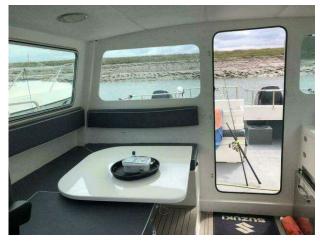

### 2013 Cheetah Marine 9.2 Catamaran £89,950 VAT Paid

2013 Cheetah 9.2 M Catamaran. CAT C Powered by twin Suzuki Ultra Long Shaft 300HP engines. Circa 660 Hours. Power trim and tilt / Tacho trim gauge / Top mount controls / Stainless steel props / 3 heavy duty isolators / 8 way IP65 trip box / Heavy duty battery cable / 115AH batteries X 3 / Compass / 2 X NSS12 inch Simrad chart plotters / Echosounder complete with transducer / 4KW digital radar / GPS / DSC VHF / AP24 Auto pilot / Structure scan / Nav ilghts / Bremen search light / 240V shore power / 3 X electric wipers / Wallas Diesel heating with demister / Livewell pump / Cockpit seat / permateek to cockpit / Galley to starboard / Sink / Hot and cold water / Twin burner Diesel hob / 12V fridge / Marine toilet / POrt holes to port & starboard / Double berth / Manson anchor / 200M x 14mm warp and 8mm chain / Bow anchor winch / Roof mast / Port & starboard swivel bars / Twin engine hydraulic steering / Cockpit side door / Stainless keel bands / Stinaless steel cockpit rails / Copper coated. This is a one onwer example that has been well cared for and is in good condition throughout. Please call Boats.co.uk Essex on 01702258885 to arrange viewings and make offers. Viewing by appointment only please.