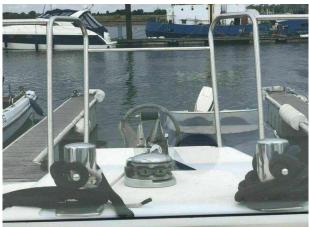

### 2013 Cheetah Marine 9.2 Catamaran £89,950 VAT Paid

2013 Cheetah 9.2 M Catamaran. CAT C Powered by twin Suzuki Ultra Long Shaft 300HP engines. Circa 660 Hours. Power trim and tilt / Tacho trim gauge / Top mount controls / Stainless steel props / 3 heavy duty isolators / 8 way IP65 trip box / Heavy duty battery cable / 115AH batteries X 3 / Compass / 2 X NSS12 inch Simrad chart plotters / Echosounder complete with transducer / 4KW digital radar / GPS / DSC VHF / AP24 Auto pilot / Structure scan / Nav ilghts / Bremen search light / 240V shore power / 3 X electric wipers / Wallas Diesel heating with demister / Livewell pump / Cockpit seat / permateek to cockpit / Galley to starboard / Sink / Hot and cold water / Twin burner Diesel hob / 12V fridge / Marine toilet / POrt holes to port & starboard / Double berth / Manson anchor / 200M x 14mm warp and 8mm chain / Bow anchor winch / Roof mast / Port & starboard swivel bars / Twin engine hydraulic steering / Cockpit side door / Stainless keel bands / Stinaless steel cockpit rails / Copper coated. This is a one onwer example that has been well cared for and is in good condition throughout. Please call Boats.co.uk Essex on 01702258885 to arrange viewings and make offers. Viewing by appointment only please.