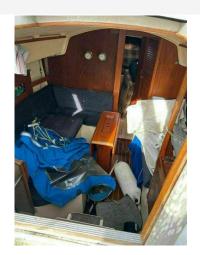

## 1984 Sadler 29 £7,950 VAT Included

1983 Sadler 29 (PROJECT BOAT) long keel with a twin cylinder inboard 20HP diesel (needs attention). The Sadler has been on the hard standing for the last couple of years and is now in need of a service and cosmetic tidy up. It is fitted with an array of navigation and domestic equipment, Mast, Sails, Roller reefing main, that is untested and is being sold as seen.