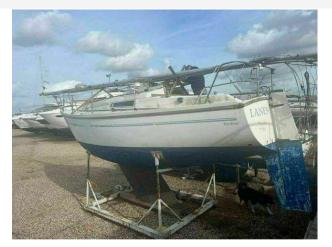

## 1984 Sadler 29 £7,950 VAT Included

1983 Sadler 29 (PROJECT BOAT) long keel with a twin cylinder inboard 20HP diesel (needs attention). The Sadler has been on the hard standing for the last couple of years and is now in need of a service and cosmetic tidy up. It is fitted with an array of navigation and domestic equipment, Mast, Sails, Roller reefing main, that is untested and is being sold as seen.

## **Specification**

Stock number: DB5000
Manufacturer: Sadler
Model: 29
Year: 1984

Price: £7,950 VAT Included
Location: Essex Marina, United

Kingdom

**Dimensions** 

 LOA:
 8.53 m - 27ft 12in

 Beam:
 2.74 m - 8ft 12in