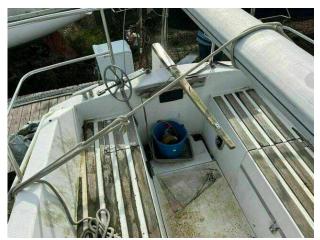

## 1984 Sadler 29 £7,950 VAT Included

1983 Sadler 29 (PROJECT BOAT) long keel with a twin cylinder inboard 20HP diesel (needs attention). The Sadler has been on the hard standing for the last couple of years and is now in need of a service and cosmetic tidy up. It is fitted with an array of navigation and domestic equipment, Mast, Sails, Roller reefing main, that is untested and is being sold as seen.