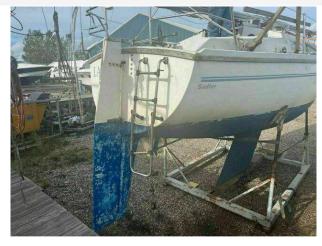

## 1984 Sadler 29 £7,950 VAT Included

1983 Sadler 29 (PROJECT BOAT) long keel with a twin cylinder inboard 20HP diesel (needs attention). The Sadler has been on the hard standing for the last couple of years and is now in need of a service and cosmetic tidy up. It is fitted with an array of navigation and domestic equipment, Mast, Sails, Roller reefing main, that is untested and is being sold as seen.

## **Specification**

Stock number: DB5000
Manufacturer: Sadler
Model: 29
Year: 1984

Price: £7,950 VAT Included
Location: Essex Marina, United

Kingdom

**Dimensions** 

 LOA:
 8.53 m - 27ft 12in

 Beam:
 2.74 m - 8ft 12in