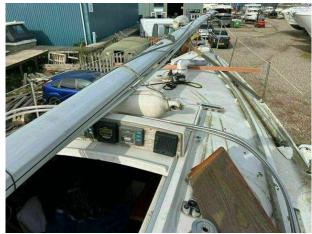

## 1984 Sadler 29 £7,950 VAT Included

1983 Sadler 29 (PROJECT BOAT) long keel with a twin cylinder inboard 20HP diesel (needs attention). The Sadler has been on the hard standing for the last couple of years and is now in need of a service and cosmetic tidy up. It is fitted with an array of navigation and domestic equipment, Mast, Sails, Roller reefing main, that is untested and is being sold as seen.