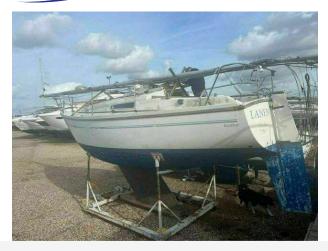

## 1984 Sadler 29 £7,950 VAT Included

1983 Sadler 29 (PROJECT BOAT) long keel with a twin cylinder inboard 20HP diesel (needs attention). The Sadler has been on the hard standing for the last couple of years and is now in need of a service and cosmetic tidy up. It is fitted with an array of navigation and domestic equipment, Mast, Sails, Roller reefing main, that is untested and is being sold as seen.

## **Specification**

Stock number: DB5000
Manufacturer: Sadler
Model: 29
Year: 1984

Price: £7,950 VAT Included
Location: Essex Marina, United

Kingdom

**Dimensions** 

 LOA:
 8.53 m - 27ft 12in

 Beam:
 2.74 m - 8ft 12in