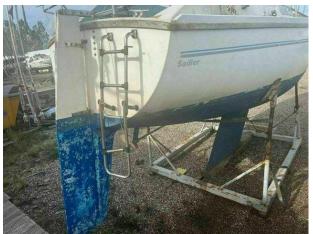

## 1984 Sadler 29 £7,950 VAT Included

1983 Sadler 29 (PROJECT BOAT) long keel with a twin cylinder inboard 20HP diesel (needs attention). The Sadler has been on the hard standing for the last couple of years and is now in need of a service and cosmetic tidy up. It is fitted with an array of navigation and domestic equipment, Mast, Sails, Roller reefing main, that is untested and is being sold as seen.