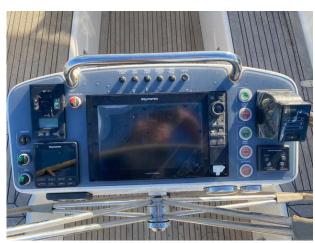

# 2019 Hallberg Rassy 412 £188,888 VAT Excluded

PROJECT YACHT 2019 Hallberg Rassy 41. This is an excellent opportunity to purchase a modern day classic Yacht. The Hallbertg Rassy suffered from storm damage to the starboard side of the hull. There was impact damage that breached the hull and water ingressed into the yacht. The boat was not fully submerged. The hull has now been professionally repaired to a high level. It still requires some cosmetic finishing internally and requires rewiring, electics, mast sail and rigging. The engine is a new Volvo D2 75HP. It has had new upholstery, new windscreen, new joinery also. On site viewings are welcome and encouraged as you will need to see what works are required to finish it off. To make an appointment to view please contact Darren on 07717201688.