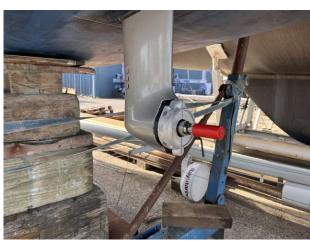

# 2019 Hallberg Rassy 412 £188,888 VAT Excluded

PROJECT YACHT 2019 Hallberg Rassy 41. This is an excellent opportunity to purchase a modern day classic Yacht. The Hallbertg Rassy suffered from storm damage to the starboard side of the hull. There was impact damage that breached the hull and water ingressed into the yacht. The boat was not fully submerged. The hull has now been professionally repaired to a high level. It still requires some cosmetic finishing internally and requires rewiring, electics, mast sail and rigging. The engine is a new Volvo D2 75HP. It has had new upholstery, new windscreen, new joinery also. On site viewings are welcome and encouraged as you will need to see what works are required to finish it off. To make an appointment to view please contact Darren on 07717201688.

 LOA:
 12.61 m - 41ft 4in

 Beam:
 4.11 m - 13ft 6in

 Draft:
 1.99 m - 6ft 6in

 Freshwater Capacity:
 530 litres

Engine(s)

Engine Mfr: Volvo Penta D2-75

Fuel: Diesel
No of Engines: 1
Engine Power (HP): 75

Drive Type: Shaftdrive Fuel Tankage: 340.0