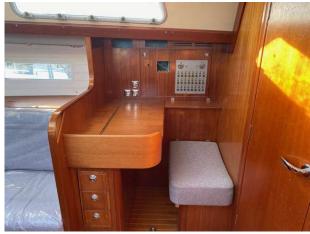

# 2019 Hallberg Rassy 412 £188,888 VAT Excluded

PROJECT YACHT 2019 Hallberg Rassy 41. This is an excellent opportunity to purchase a modern day classic Yacht. The Hallbertg Rassy suffered from storm damage to the starboard side of the hull. There was impact damage that breached the hull and water ingressed into the yacht. The boat was not fully submerged. The hull has now been professionally repaired to a high level. It still requires some cosmetic finishing internally and requires rewiring, electics, mast sail and rigging. The engine is a new Volvo D2 75HP. It has had new upholstery, new windscreen, new joinery also. On site viewings are welcome and encouraged as you will need to see what works are required to finish it off. To make an appointment to view please contact Darren on 07717201688.

Accommodations

Guest cabins: 2
Guest berths: 4