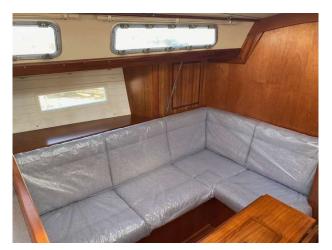

# 2019 Hallberg Rassy 412 £188,888 VAT Excluded

PROJECT YACHT 2019 Hallberg Rassy 41. This is an excellent opportunity to purchase a modern day classic Yacht. The Hallbertg Rassy suffered from storm damage to the starboard side of the hull. There was impact damage that breached the hull and water ingressed into the yacht. The boat was not fully submerged. The hull has now been professionally repaired to a high level. It still requires some cosmetic finishing internally and requires rewiring, electics, mast sail and rigging. The engine is a new Volvo D2 75HP. It has had new upholstery, new windscreen, new joinery also. On site viewings are welcome and encouraged as you will need to see what works are required to finish it off. To make an appointment to view please contact Darren on 07717201688.