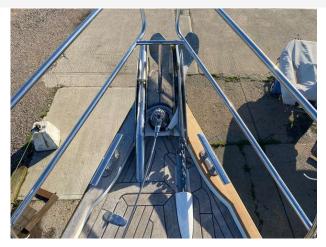

# 2019 Hallberg Rassy 412 £188,888 VAT Excluded

PROJECT YACHT 2019 Hallberg Rassy 41. This is an excellent opportunity to purchase a modern day classic Yacht. The Hallbertg Rassy suffered from storm damage to the starboard side of the hull. There was impact damage that breached the hull and water ingressed into the yacht. The boat was not fully submerged. The hull has now been professionally repaired to a high level. It still requires some cosmetic finishing internally and requires rewiring, electics, mast sail and rigging. The engine is a new Volvo D2 75HP. It has had new upholstery, new windscreen, new joinery also. On site viewings are welcome and encouraged as you will need to see what works are required to finish it off. To make an appointment to view please contact Darren on 07717201688.