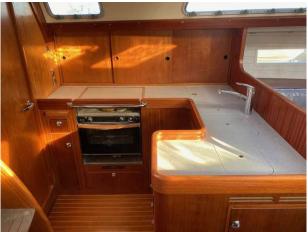

# 2019 Hallberg Rassy 412 £188,888 VAT Excluded

PROJECT YACHT 2019 Hallberg Rassy 41. This is an excellent opportunity to purchase a modern day classic Yacht. The Hallbertg Rassy suffered from storm damage to the starboard side of the hull. There was impact damage that breached the hull and water ingressed into the yacht. The boat was not fully submerged. The hull has now been professionally repaired to a high level. It still requires some cosmetic finishing internally and requires rewiring, electics, mast sail and rigging. The engine is a new Volvo D2 75HP. It has had new upholstery, new windscreen, new joinery also. On site viewings are welcome and encouraged as you will need to see what works are required to finish it off. To make an appointment to view please contact Darren on 07717201688.