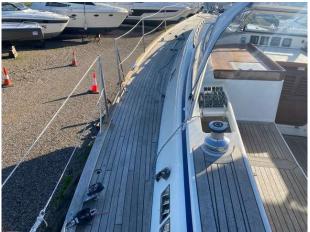

# 2019 Hallberg Rassy 412 £188,888 VAT Excluded

PROJECT YACHT 2019 Hallberg Rassy 41. This is an excellent opportunity to purchase a modern day classic Yacht. The Hallbertg Rassy suffered from storm damage to the starboard side of the hull. There was impact damage that breached the hull and water ingressed into the yacht. The boat was not fully submerged. The hull has now been professionally repaired to a high level. It still requires some cosmetic finishing internally and requires rewiring, electics, mast sail and rigging. The engine is a new Volvo D2 75HP. It has had new upholstery, new windscreen, new joinery also. On site viewings are welcome and encouraged as you will need to see what works are required to finish it off. To make an appointment to view please contact Darren on 07717201688.