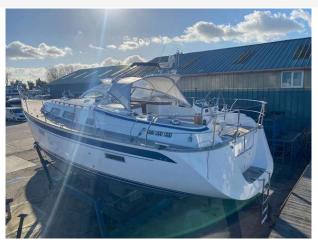

# 2019 Hallberg Rassy 412 £188,888 VAT Excluded

PROJECT YACHT 2019 Hallberg Rassy 41. This is an excellent opportunity to purchase a modern day classic Yacht. The Hallbertg Rassy suffered from storm damage to the starboard side of the hull. There was impact damage that breached the hull and water ingressed into the yacht. The boat was not fully submerged. The hull has now been professionally repaired to a high level. It still requires some cosmetic finishing internally and requires rewiring, electics, mast sail and rigging. The engine is a new Volvo D2 75HP. It has had new upholstery, new windscreen, new joinery also. On site viewings are welcome and encouraged as you will need to see what works are required to finish it off. To make an appointment to view please contact Darren on 07717201688.