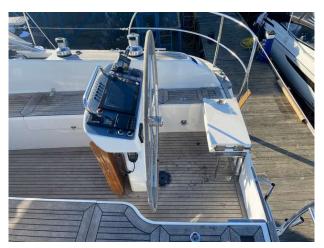

# 2019 Hallberg Rassy 412 £188,888 VAT Excluded

PROJECT YACHT 2019 Hallberg Rassy 41. This is an excellent opportunity to purchase a modern day classic Yacht. The Hallbertg Rassy suffered from storm damage to the starboard side of the hull. There was impact damage that breached the hull and water ingressed into the yacht. The boat was not fully submerged. The hull has now been professionally repaired to a high level. It still requires some cosmetic finishing internally and requires rewiring, electics, mast sail and rigging. The engine is a new Volvo D2 75HP. It has had new upholstery, new windscreen, new joinery also. On site viewings are welcome and encouraged as you will need to see what works are required to finish it off. To make an appointment to view please contact Darren on 07717201688.