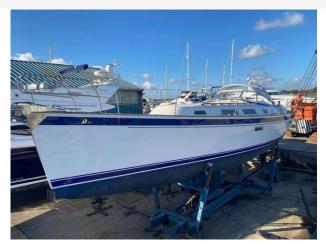

# 2019 Hallberg Rassy 412 £188,888 VAT Excluded

PROJECT YACHT 2019 Hallberg Rassy 41. This is an excellent opportunity to purchase a modern day classic Yacht. The Hallbertg Rassy suffered from storm damage to the starboard side of the hull. There was impact damage that breached the hull and water ingressed into the yacht. The boat was not fully submerged. The hull has now been professionally repaired to a high level. It still requires some cosmetic finishing internally and requires rewiring, electics, mast sail and rigging. The engine is a new Volvo D2 75HP. It has had new upholstery, new windscreen, new joinery also. On site viewings are welcome and encouraged as you will need to see what works are required to finish it off. To make an appointment to view please contact Darren on 07717201688.

#### Highlights

- .PROJECT BOAT
- 2019 HALLBERG RASSY
- .NEW VOLVO D2 75HP ENGINE
- PROJECT BOAT