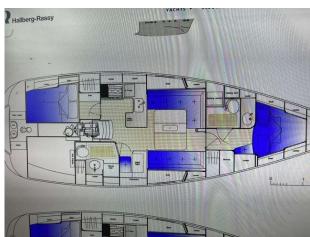

l need to see what works are required to finish it off. To make an appointment to view please contact Darren on 07717201688.

#### **Specification**

Stock number: **ES3841** 

Manufacturer: Hallberg Rassy

Model: 412 Year: 2019

Price: £188,888 VAT Excluded

Location: Boats.co.uk HQ, Essex

Marina, United Kingdom

Dimensions 0 kgs

 LOA:
 12.61 m - 41ft 4in

 Beam:
 4.11 m - 13ft 6in

 Draft:
 1.99 m - 6ft 6in

 Freshwater Capacity:
 530 litres

Engine(s)

Engine Mfr: Volvo Penta D2-75

Fuel: Diesel
No of Engines: 1
Engine Power (HP): 75

Drive Type: Shaftdrive Fuel Tankage: 340.0

Accommodations

Guest cabins: 2
Guest berths: 4

#### Highlights

- .PROJECT BOAT
- 2019 HALLBERG RASSY
- .NEW VOLVO D2 75HP ENGINE
- PROJECT BOAT