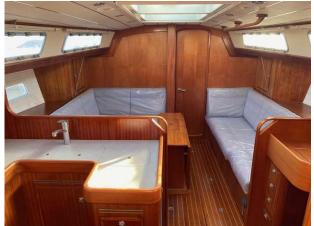

# 2019 Hallberg Rassy 412 £188,888 VAT Excluded

PROJECT YACHT 2019 Hallberg Rassy 41. This is an excellent opportunity to purchase a modern day classic Yacht. The Hallbertg Rassy suffered from storm damage to the starboard side of the hull. There was impact damage that breached the hull and water ingressed into the yacht. The boat was not fully submerged. The hull has now been professionally repaired to a high level. It still requires some cosmetic finishing internally and requires rewiring, electics, mast sail and rigging. The engine is a new Volvo D2 75HP. It has had new upholstery, new windscreen, new joinery also. On site viewings are welcome and encouraged as you will need to see what works are required to finish it off. To make an appointment to view please contact Darren on 07717201688.