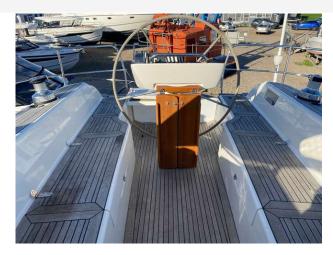

# 2019 Hallberg Rassy 412 £188,888 VAT Excluded

PROJECT YACHT 2019 Hallberg Rassy 41. This is an excellent opportunity to purchase a modern day classic Yacht. The Hallbertg Rassy suffered from storm damage to the starboard side of the hull. There was impact damage that breached the hull and water ingressed into the yacht. The boat was not fully submerged. The hull has now been professionally repaired to a high level. It still requires some cosmetic finishing internally and requires rewiring, electics, mast sail and rigging. The engine is a new Volvo D2 75HP. It has had new upholstery, new windscreen, new joinery also. On site viewings are welcome and encouraged as you will need to see what works are required to finish it off. To make an appointment to view please contact Darren on 07717201688.