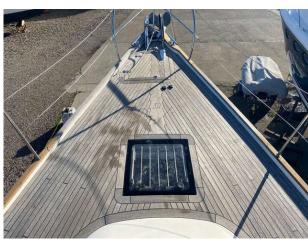

# 2019 Hallberg Rassy 412 £188,888 VAT Excluded

PROJECT YACHT 2019 Hallberg Rassy 41. This is an excellent opportunity to purchase a modern day classic Yacht. The Hallbertg Rassy suffered from storm damage to the starboard side of the hull. There was impact damage that breached the hull and water ingressed into the yacht. The boat was not fully submerged. The hull has now been professionally repaired to a high level. It still requires some cosmetic finishing internally and requires rewiring, electics, mast sail and rigging. The engine is a new Volvo D2 75HP. It has had new upholstery, new windscreen, new joinery also. On site viewings are welcome and encouraged as you will need to see what works are required to finish it off. To make an appointment to view please contact Darren on 07717201688.