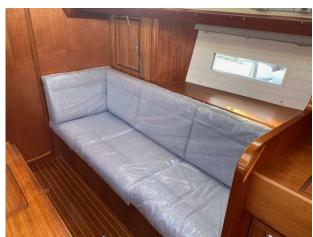

# 2019 Hallberg Rassy 412 £188,888 VAT Excluded

PROJECT YACHT 2019 Hallberg Rassy 41. This is an excellent opportunity to purchase a modern day classic Yacht. The Hallbertg Rassy suffered from storm damage to the starboard side of the hull. There was impact damage that breached the hull and water ingressed into the yacht. The boat was not fully submerged. The hull has now been professionally repaired to a high level. It still requires some cosmetic finishing internally and requires rewiring, electics, mast sail and rigging. The engine is a new Volvo D2 75HP. It has had new upholstery, new windscreen, new joinery also. On site viewings are welcome and encouraged as you will need to see what works are required to finish it off. To make an appointment to view please contact Darren on 07717201688.