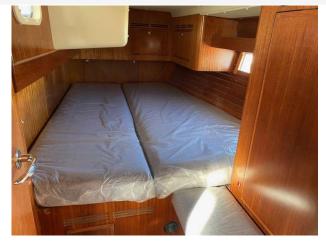

# 2019 Hallberg Rassy 412 £188,888 VAT Excluded

PROJECT YACHT 2019 Hallberg Rassy 41. This is an excellent opportunity to purchase a modern day classic Yacht. The Hallbertg Rassy suffered from storm damage to the starboard side of the hull. There was impact damage that breached the hull and water ingressed into the yacht. The boat was not fully submerged. The hull has now been professionally repaired to a high level. It still requires some cosmetic finishing internally and requires rewiring, electics, mast sail and rigging. The engine is a new Volvo D2 75HP. It has had new upholstery, new windscreen, new joinery also. On site viewings are welcome and encouraged as you will need to see what works are required to finish it off. To make an appointment to view please contact Darren on 07717201688.

Accommodations

Guest cabins: 2
Guest berths: 4