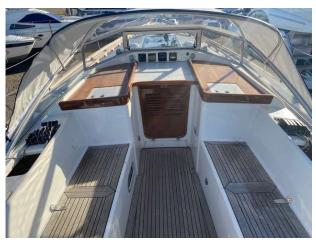

# 2019 Hallberg Rassy 412 £188,888 VAT Excluded

PROJECT YACHT 2019 Hallberg Rassy 41. This is an excellent opportunity to purchase a modern day classic Yacht. The Hallbertg Rassy suffered from storm damage to the starboard side of the hull. There was impact damage that breached the hull and water ingressed into the yacht. The boat was not fully submerged. The hull has now been professionally repaired to a high level. It still requires some cosmetic finishing internally and requires rewiring, electics, mast sail and rigging. The engine is a new Volvo D2 75HP. It has had new upholstery, new windscreen, new joinery also. On site viewings are welcome and encouraged as you will need to see what works are required to finish it off. To make an appointment to view please contact Darren on 07717201688.