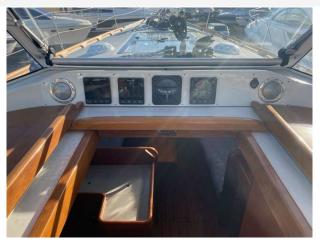

# 2019 Hallberg Rassy 412 £188,888 VAT Excluded

PROJECT YACHT 2019 Hallberg Rassy 41. This is an excellent opportunity to purchase a modern day classic Yacht. The Hallbertg Rassy suffered from storm damage to the starboard side of the hull. There was impact damage that breached the hull and water ingressed into the yacht. The boat was not fully submerged. The hull has now been professionally repaired to a high level. It still requires some cosmetic finishing internally and requires rewiring, electics, mast sail and rigging. The engine is a new Volvo D2 75HP. It has had new upholstery, new windscreen, new joinery also. On site viewings are welcome and encouraged as you will need to see what works are required to finish it off. To make an appointment to view please contact Darren on 07717201688.