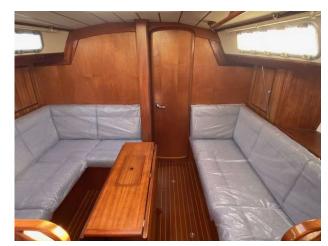

# 2019 Hallberg Rassy 412 £188,888 VAT Excluded

PROJECT YACHT 2019 Hallberg Rassy 41. This is an excellent opportunity to purchase a modern day classic Yacht. The Hallbertg Rassy suffered from storm damage to the starboard side of the hull. There was impact damage that breached the hull and water ingressed into the yacht. The boat was not fully submerged. The hull has now been professionally repaired to a high level. It still requires some cosmetic finishing internally and requires rewiring, electics, mast sail and rigging. The engine is a new Volvo D2 75HP. It has had new upholstery, new windscreen, new joinery also. On site viewings are welcome and encouraged as you will need to see what works are required to finish it off. To make an appointment to view please contact Darren on 07717201688.