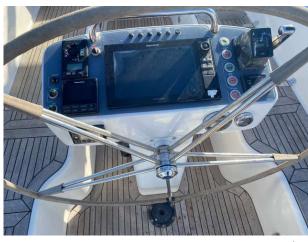

# 2019 Hallberg Rassy 412 £188,888 VAT Excluded

PROJECT YACHT 2019 Hallberg Rassy 41. This is an excellent opportunity to purchase a modern day classic Yacht. The Hallbertg Rassy suffered from storm damage to the starboard side of the hull. There was impact damage that breached the hull and water ingressed into the yacht. The boat was not fully submerged. The hull has now been professionally repaired to a high level. It still requires some cosmetic finishing internally and requires rewiring, electics, mast sail and rigging. The engine is a new Volvo D2 75HP. It has had new upholstery, new windscreen, new joinery also. On site viewings are welcome and encouraged as you will need to see what works are required to finish it off. To make an appointment to view please contact Darren on 07717201688.