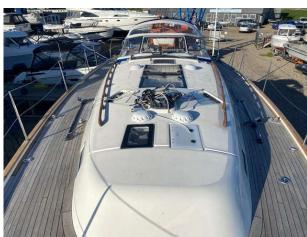

# 2019 Hallberg Rassy 412 £188,888 VAT Excluded

PROJECT YACHT 2019 Hallberg Rassy 41. This is an excellent opportunity to purchase a modern day classic Yacht. The Hallbertg Rassy suffered from storm damage to the starboard side of the hull. There was impact damage that breached the hull and water ingressed into the yacht. The boat was not fully submerged. The hull has now been professionally repaired to a high level. It still requires some cosmetic finishing internally and requires rewiring, electics, mast sail and rigging. The engine is a new Volvo D2 75HP. It has had new upholstery, new windscreen, new joinery also. On site viewings are welcome and encouraged as you will need to see what works are required to finish it off. To make an appointment to view please contact Darren on 07717201688.