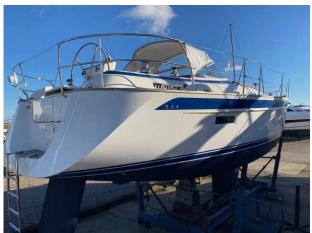

# 2019 Hallberg Rassy 412 £188,888 VAT Excluded

PROJECT YACHT 2019 Hallberg Rassy 41. This is an excellent opportunity to purchase a modern day classic Yacht. The Hallbertg Rassy suffered from storm damage to the starboard side of the hull. There was impact damage that breached the hull and water ingressed into the yacht. The boat was not fully submerged. The hull has now been professionally repaired to a high level. It still requires some cosmetic finishing internally and requires rewiring, electics, mast sail and rigging. The engine is a new Volvo D2 75HP. It has had new upholstery, new windscreen, new joinery also. On site viewings are welcome and encouraged as you will need to see what works are required to finish it off. To make an appointment to view please contact Darren on 07717201688.

#### Highlights

- .PROJECT BOAT
- 2019 HALLBERG RASSY
- .NEW VOLVO D2 75HP ENGINE
- PROJECT BOAT