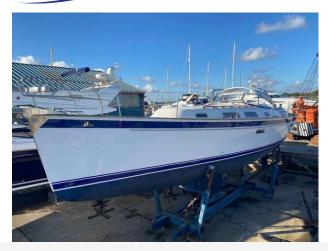

# 2019 Hallberg Rassy 412 £188,888 VAT Excluded

PROJECT YACHT 2019 Hallberg Rassy 41. This is an excellent opportunity to purchase a modern day classic Yacht. The Hallbertg Rassy suffered from storm damage to the starboard side of the hull. There was impact damage that breached the hull and water ingressed into the yacht. The boat was not fully submerged. The hull has now been professionally repaired to a high level. It still requires some cosmetic finishing internally and requires rewiring, electics, mast sail and rigging. The engine is a new Volvo D2 75HP. It has had new upholstery, new windscreen, new joinery also. On site viewings are welcome and encouraged as you will need to see what works are required to finish it off. To make an appointment to view please contact Darren on 07717201688.

#### Highlights

- .PROJECT BOAT
- 2019 HALLBERG RASSY
- .NEW VOLVO D2 75HP ENGINE
- PROJECT BOAT