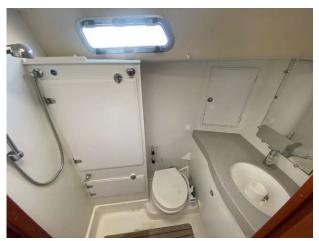

# 2019 Hallberg Rassy 412 £188,888 VAT Excluded

PROJECT YACHT 2019 Hallberg Rassy 41. This is an excellent opportunity to purchase a modern day classic Yacht. The Hallbertg Rassy suffered from storm damage to the starboard side of the hull. There was impact damage that breached the hull and water ingressed into the yacht. The boat was not fully submerged. The hull has now been professionally repaired to a high level. It still requires some cosmetic finishing internally and requires rewiring, electics, mast sail and rigging. The engine is a new Volvo D2 75HP. It has had new upholstery, new windscreen, new joinery also. On site viewings are welcome and encouraged as you will need to see what works are required to finish it off. To make an appointment to view please contact Darren on 07717201688.