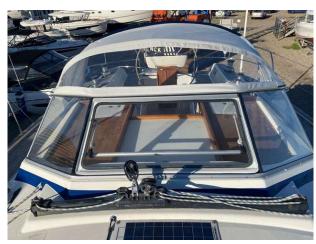

# 2019 Hallberg Rassy 412 £188,888 VAT Excluded

PROJECT YACHT 2019 Hallberg Rassy 41. This is an excellent opportunity to purchase a modern day classic Yacht. The Hallbertg Rassy suffered from storm damage to the starboard side of the hull. There was impact damage that breached the hull and water ingressed into the yacht. The boat was not fully submerged. The hull has now been professionally repaired to a high level. It still requires some cosmetic finishing internally and requires rewiring, electics, mast sail and rigging. The engine is a new Volvo D2 75HP. It has had new upholstery, new windscreen, new joinery also. On site viewings are welcome and encouraged as you will need to see what works are required to finish it off. To make an appointment to view please contact Darren on 07717201688.