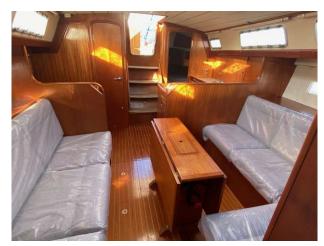

# 2019 Hallberg Rassy 412 £188,888 VAT Excluded

PROJECT YACHT 2019 Hallberg Rassy 41. This is an excellent opportunity to purchase a modern day classic Yacht. The Hallbertg Rassy suffered from storm damage to the starboard side of the hull. There was impact damage that breached the hull and water ingressed into the yacht. The boat was not fully submerged. The hull has now been professionally repaired to a high level. It still requires some cosmetic finishing internally and requires rewiring, electics, mast sail and rigging. The engine is a new Volvo D2 75HP. It has had new upholstery, new windscreen, new joinery also. On site viewings are welcome and encouraged as you will need to see what works are required to finish it off. To make an appointment to view please contact Darren on 07717201688.