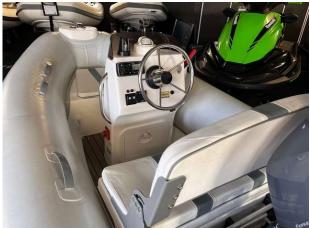

# 2018 AB INFLATABLES Alumina 9.5 Al £9,950 VAT Included

2018 AB Inflatable 9.5ALX with a 20HP Yamaha Four Stroke. Versatile, durable, and designed for the adventurous. The Alumina sport console RIB is the most complete aluminum console boat on the market. Its high-quality aluminum hulls make it durable enough to withstand all sorts of terrain. allowing you to confidently make your way through coral reefs, rivers and lakes in style and comfort. Features include; Deep "V" Marine GRADE Aluminum Hull // Stringer System Welded under Aluminum Deck // Heavy Duty Transom Knees // Non-Skid Rubber Floor Panels // Plastic External Transom Plate // Aluminum Internal Transom Plate // Aluminum Bow Eye // 4 Aluminum Davit Lifting Points // Aluminum Transom Tie Down & Towing Rings // Aluminum Bow Tie Down & Towing Rings // Deck Drain with Plug // Orca (CSM) Five Layer Coated Fabric // Raised Single Rub Rail // Push Push Plastic Non-Corrosive 2 Stage Inflation Valves // 1 Front & 2 Side Orca (CSM) Fabric Handles on Tubes // 2 Inside Bow Sets of Double Orca (CSM) Fabric Handles on Tubes // 2 Inside Stern Single Orca (CSM) Fabric Handles on Tubes // Fiberglass Console Small // Bench Seat with Storage // Bow Locker/Seat with Vent & Storage for Portable Fuel Tank // Bow Hatch Cushion // Console Access Lid // 360° White Anchor Light Pole // Stainless Steel Console Grab Rail // Battery Box.

### **General Equipment**

Covers - Overall cover

**Bow cushions** 

Cleats