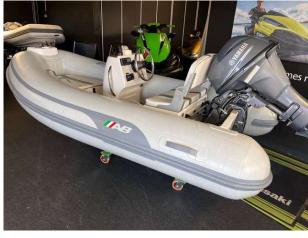

# 2018 AB INFLATABLES Alumina 9.5 Al £9,950 VAT Included

2018 AB Inflatable 9.5ALX with a 20HP Yamaha Four Stroke. Versatile, durable, and designed for the adventurous. The Alumina sport console RIB is the most complete aluminum console boat on the market. Its high-quality aluminum hulls make it durable enough to withstand all sorts of terrain. allowing you to confidently make your way through coral reefs, rivers and lakes in style and comfort. Features include; Deep "V" Marine GRADE Aluminum Hull // Stringer System Welded under Aluminum Deck // Heavy Duty Transom Knees // Non-Skid Rubber Floor Panels // Plastic External Transom Plate // Aluminum Internal Transom Plate // Aluminum Bow Eye // 4 Aluminum Davit Lifting Points // Aluminum Transom Tie Down & Towing Rings // Aluminum Bow Tie Down & Towing Rings // Deck Drain with Plug // Orca (CSM) Five Layer Coated Fabric // Raised Single Rub Rail // Push Push Plastic Non-Corrosive 2 Stage Inflation Valves // 1 Front & 2 Side Orca (CSM) Fabric Handles on Tubes // 2 Inside Bow Sets of Double Orca (CSM) Fabric Handles on Tubes // 2 Inside Stern Single Orca (CSM) Fabric Handles on Tubes // Fiberglass Console Small // Bench Seat with Storage // Bow Locker/Seat with Vent & Storage for Portable Fuel Tank // Bow Hatch Cushion // Console Access Lid // 360° White Anchor Light Pole // Stainless Steel Console Grab Rail // Battery Box.

### **Specification**

Stock number: **ES4069** 

Manufacturer: AB INFLATABLES Model: Alumina 9.5 ALX

Year: 2018

Price: £9,950 VAT Included
Location: Boats.co.uk HQ, Essex

Marina, United Kingdom

Dimension:

LOA: 2.9 m - 9ft 6in Beam: 1.68 m - 5ft 6in