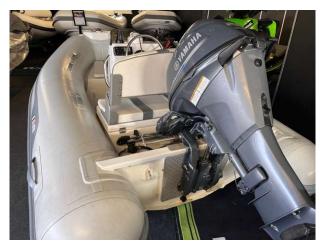

# 2018 AB INFLATABLES Alumina 9.5 Al £9,950 VAT Included

2018 AB Inflatable 9.5ALX with a 20HP Yamaha Four Stroke. Versatile, durable, and designed for the adventurous. The Alumina sport console RIB is the most complete aluminum console boat on the market. Its high-quality aluminum hulls make it durable enough to withstand all sorts of terrain. allowing you to confidently make your way through coral reefs, rivers and lakes in style and comfort. Features include; Deep "V" Marine GRADE Aluminum Hull // Stringer System Welded under Aluminum Deck // Heavy Duty Transom Knees // Non-Skid Rubber Floor Panels // Plastic External Transom Plate // Aluminum Internal Transom Plate // Aluminum Bow Eye // 4 Aluminum Davit Lifting Points // Aluminum Transom Tie Down & Towing Rings // Aluminum Bow Tie Down & Towing Rings // Deck Drain with Plug // Orca (CSM) Five Layer Coated Fabric // Raised Single Rub Rail // Push Push Plastic Non-Corrosive 2 Stage Inflation Valves // 1 Front & 2 Side Orca (CSM) Fabric Handles on Tubes // 2 Inside Bow Sets of Double Orca (CSM) Fabric Handles on Tubes // 2 Inside Stern Single Orca (CSM) Fabric Handles on Tubes // Fiberglass Console Small // Bench Seat with Storage // Bow Locker/Seat with Vent & Storage for Portable Fuel Tank // Bow Hatch Cushion // Console Access Lid // 360° White Anchor Light Pole // Stainless Steel Console Grab Rail // Battery Box.

Displacement: 107 kgs

Engine(s)

Engine Mfr: Yamaha
Fuel: Petrol
No of Engines: 1
Engine Power (HP): 20

Drive Type: Outboard