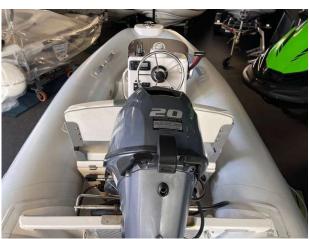

# 2018 AB INFLATABLES Alumina 9.5 Al £9,950 VAT Included

2018 AB Inflatable 9.5ALX with a 20HP Yamaha Four Stroke. Versatile, durable, and designed for the adventurous. The Alumina sport console RIB is the most complete aluminum console boat on the market. Its high-quality aluminum hulls make it durable enough to withstand all sorts of terrain. allowing you to confidently make your way through coral reefs, rivers and lakes in style and comfort. Features include; Deep "V" Marine GRADE Aluminum Hull // Stringer System Welded under Aluminum Deck // Heavy Duty Transom Knees // Non-Skid Rubber Floor Panels // Plastic External Transom Plate // Aluminum Internal Transom Plate // Aluminum Bow Eye // 4 Aluminum Davit Lifting Points // Aluminum Transom Tie Down & Towing Rings // Aluminum Bow Tie Down & Towing Rings // Deck Drain with Plug // Orca (CSM) Five Layer Coated Fabric // Raised Single Rub Rail // Push Push Plastic Non-Corrosive 2 Stage Inflation Valves // 1 Front & 2 Side Orca (CSM) Fabric Handles on Tubes // 2 Inside Bow Sets of Double Orca (CSM) Fabric Handles on Tubes // 2 Inside Stern Single Orca (CSM) Fabric Handles on Tubes // Fiberglass Console Small // Bench Seat with Storage // Bow Locker/Seat with Vent & Storage for Portable Fuel Tank // Bow Hatch Cushion // Console Access Lid // 360° White Anchor Light Pole // Stainless Steel Console Grab Rail // Battery Box.

Displacement: 107 kgs

Engine(s)

Engine Mfr: Yamaha
Fuel: Petrol
No of Engines: 1
Engine Power (HP): 20

Drive Type: Outboard