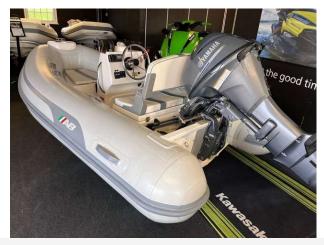

# 2018 AB INFLATABLES Alumina 9.5 Al £9,950 VAT Included

2018 AB Inflatable 9.5ALX with a 20HP Yamaha Four Stroke. Versatile, durable, and designed for the adventurous. The Alumina sport console RIB is the most complete aluminum console boat on the market. Its high-quality aluminum hulls make it durable enough to withstand all sorts of terrain. allowing you to confidently make your way through coral reefs, rivers and lakes in style and comfort. Features include; Deep "V" Marine GRADE Aluminum Hull // Stringer System Welded under Aluminum Deck // Heavy Duty Transom Knees // Non-Skid Rubber Floor Panels // Plastic External Transom Plate // Aluminum Internal Transom Plate // Aluminum Bow Eye // 4 Aluminum Davit Lifting Points // Aluminum Transom Tie Down & Towing Rings // Aluminum Bow Tie Down & Towing Rings // Deck Drain with Plug // Orca (CSM) Five Layer Coated Fabric // Raised Single Rub Rail // Push Push Plastic Non-Corrosive 2 Stage Inflation Valves // 1 Front & 2 Side Orca (CSM) Fabric Handles on Tubes // 2 Inside Bow Sets of Double Orca (CSM) Fabric Handles on Tubes // 2 Inside Stern Single Orca (CSM) Fabric Handles on Tubes // Fiberglass Console Small // Bench Seat with Storage // Bow Locker/Seat with Vent & Storage for Portable Fuel Tank // Bow Hatch Cushion // Console Access Lid // 360° White Anchor Light Pole // Stainless Steel Console Grab Rail // Battery Box.

### **Specification**

Stock number: **ES4069** 

Manufacturer: AB INFLATABLES Model: Alumina 9.5 ALX

Year: 2018

Price: £9,950 VAT Included
Location: Boats.co.uk HQ, Essex

Marina, United Kingdom

Dimension:

LOA: 2.9 m - 9ft 6in Beam: 1.68 m - 5ft 6in

#### Highlights

- 2018 AB Inflatable 9.5ALX
- 20HP Yamaha Four Stroke
- · Compact and durable
- Deep "V" Marine GRADE Aluminum Hull