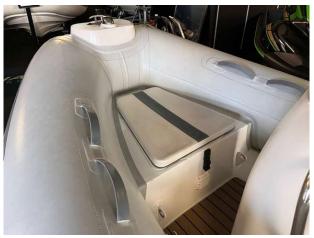

# 2018 AB INFLATABLES Alumina 9.5 Al £9,950 VAT Included

2018 AB Inflatable 9.5ALX with a 20HP Yamaha Four Stroke. Versatile, durable, and designed for the adventurous. The Alumina sport console RIB is the most complete aluminum console boat on the market. Its high-quality aluminum hulls make it durable enough to withstand all sorts of terrain. allowing you to confidently make your way through coral reefs, rivers and lakes in style and comfort. Features include; Deep "V" Marine GRADE Aluminum Hull // Stringer System Welded under Aluminum Deck // Heavy Duty Transom Knees // Non-Skid Rubber Floor Panels // Plastic External Transom Plate // Aluminum Internal Transom Plate // Aluminum Bow Eye // 4 Aluminum Davit Lifting Points // Aluminum Transom Tie Down & Towing Rings // Aluminum Bow Tie Down & Towing Rings // Deck Drain with Plug // Orca (CSM) Five Layer Coated Fabric // Raised Single Rub Rail // Push Push Plastic Non-Corrosive 2 Stage Inflation Valves // 1 Front & 2 Side Orca (CSM) Fabric Handles on Tubes // 2 Inside Bow Sets of Double Orca (CSM) Fabric Handles on Tubes // 2 Inside Stern Single Orca (CSM) Fabric Handles on Tubes // Fiberglass Console Small // Bench Seat with Storage // Bow Locker/Seat with Vent & Storage for Portable Fuel Tank // Bow Hatch Cushion // Console Access Lid // 360° White Anchor Light Pole // Stainless Steel Console Grab Rail // Battery Box.

### **General Equipment**

Covers - Overall cover

**Bow cushions** 

Cleats