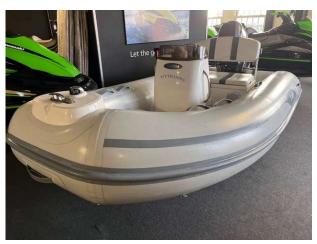

# 2018 AB INFLATABLES Alumina 9.5 Al £9,950 VAT Included

2018 AB Inflatable 9.5ALX with a 20HP Yamaha Four Stroke. Versatile, durable, and designed for the adventurous. The Alumina sport console RIB is the most complete aluminum console boat on the market. Its high-quality aluminum hulls make it durable enough to withstand all sorts of terrain. allowing you to confidently make your way through coral reefs, rivers and lakes in style and comfort. Features include; Deep "V" Marine GRADE Aluminum Hull // Stringer System Welded under Aluminum Deck // Heavy Duty Transom Knees // Non-Skid Rubber Floor Panels // Plastic External Transom Plate // Aluminum Internal Transom Plate // Aluminum Bow Eye // 4 Aluminum Davit Lifting Points // Aluminum Transom Tie Down & Towing Rings // Aluminum Bow Tie Down & Towing Rings // Deck Drain with Plug // Orca (CSM) Five Layer Coated Fabric // Raised Single Rub Rail // Push Push Plastic Non-Corrosive 2 Stage Inflation Valves // 1 Front & 2 Side Orca (CSM) Fabric Handles on Tubes // 2 Inside Bow Sets of Double Orca (CSM) Fabric Handles on Tubes // 2 Inside Stern Single Orca (CSM) Fabric Handles on Tubes // Fiberglass Console Small // Bench Seat with Storage // Bow Locker/Seat with Vent & Storage for Portable Fuel Tank // Bow Hatch Cushion // Console Access Lid // 360° White Anchor Light Pole // Stainless Steel Console Grab Rail // Battery Box.

### **Specification**

Stock number: **ES4069** 

Manufacturer: AB INFLATABLES Model: Alumina 9.5 ALX

Year: 2018

Price: £9,950 VAT Included
Location: Boats.co.uk HQ, Essex

Marina, United Kingdom

Dimension:

LOA: 2.9 m - 9ft 6in Beam: 1.68 m - 5ft 6in