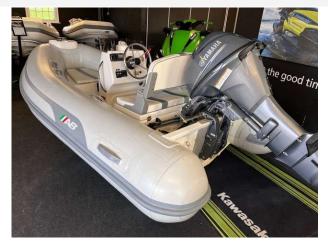

# 2018 AB INFLATABLES Alumina 9.5 Al £9,950 VAT Included

2018 AB Inflatable 9.5ALX with a 20HP Yamaha Four Stroke. Versatile, durable, and designed for the adventurous. The Alumina sport console RIB is the most complete aluminum console boat on the market. Its high-quality aluminum hulls make it durable enough to withstand all sorts of terrain. allowing you to confidently make your way through coral reefs, rivers and lakes in style and comfort. Features include; Deep "V" Marine GRADE Aluminum Hull // Stringer System Welded under Aluminum Deck // Heavy Duty Transom Knees // Non-Skid Rubber Floor Panels // Plastic External Transom Plate // Aluminum Internal Transom Plate // Aluminum Bow Eye // 4 Aluminum Davit Lifting Points // Aluminum Transom Tie Down & Towing Rings // Aluminum Bow Tie Down & Towing Rings // Deck Drain with Plug // Orca (CSM) Five Layer Coated Fabric // Raised Single Rub Rail // Push Push Plastic Non-Corrosive 2 Stage Inflation Valves // 1 Front & 2 Side Orca (CSM) Fabric Handles on Tubes // 2 Inside Bow Sets of Double Orca (CSM) Fabric Handles on Tubes // 2 Inside Stern Single Orca (CSM) Fabric Handles on Tubes // Fiberglass Console Small // Bench Seat with Storage // Bow Locker/Seat with Vent & Storage for Portable Fuel Tank // Bow Hatch Cushion // Console Access Lid // 360° White Anchor Light Pole // Stainless Steel Console Grab Rail // Battery Box.

### **Specification**

Stock number: **ES4069** 

Manufacturer: AB INFLATABLES Model: Alumina 9.5 ALX

Year: 2018

Price: £9,950 VAT Included
Location: Boats.co.uk HQ, Essex

Marina, United Kingdom

Dimension:

LOA: 2.9 m - 9ft 6in Beam: 1.68 m - 5ft 6in

#### Highlights

- 2018 AB Inflatable 9.5ALX
- 20HP Yamaha Four Stroke
- · Compact and durable
- Deep "V" Marine GRADE Aluminum Hull