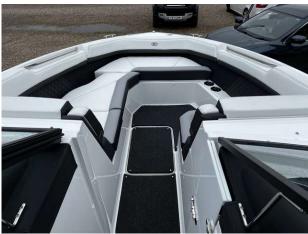

## 2023 Cobalt R8 £279,950 VAT Included

New (unregistered) Cobalt R8 fitted with the powerful Mercruiser 8.2L engine with 380hp. This boat is simply stunning in Bayside Blue Hull with Knockout Red Boot Stripe. Her quality is evident everywhere from the stainless to the seat stitching. Every option including Powered electric Archl Electric Windlass, toilet compartment, Summit Frost Interior Trim I Fold Platform extension in white | Garmin Glass cockpit 8610XSV | Carpets in Grey | Electric WC with Porcelain head w/macerator I Cockpit Galley with sink | Transom Shower | Bow & Cockpit cover | Portal Light | Flip down Swim step | Bow filler cushion | Fender Clips | Teak Dinette Table | Trim tabs with indicators | Grey Bimini | -She has to be seen. Full warranties. For more information please contact Boats.co.uk on +44 (0)1702 258885 or email: sales@boats.co.uk

#### Highlights

- Powered Electric Arch
- Mercruiser 8.2L (380HP) engine
- Separate Toilet Compartment
- Rolls Royce of Sports Boats!