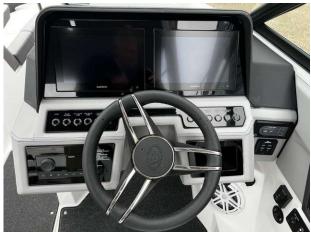

## 2023 Cobalt R8 £279,950 VAT Included

New (unregistered) Cobalt R8 fitted with the powerful Mercruiser 8.2L engine with 380hp. This boat is simply stunning in Bayside Blue Hull with Knockout Red Boot Stripe. Her quality is evident everywhere from the stainless to the seat stitching. Every option including Powered electric Archl Electric Windlass, toilet compartment, Summit Frost Interior Trim I Fold Platform extension in white | Garmin Glass cockpit 8610XSV | Carpets in Grey | Electric WC with Porcelain head w/macerator I Cockpit Galley with sink | Transom Shower | Bow & Cockpit cover | Portal Light | Flip down Swim step | Bow filler cushion | Fender Clips | Teak Dinette Table | Trim tabs with indicators | Grey Bimini | -She has to be seen. Full warranties. For more information please contact Boats.co.uk on +44 (0)1702 258885 or email: sales@boats.co.uk