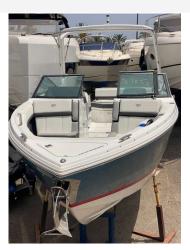

## 2023 Cobalt R8 £279,950 VAT Included

New (unregistered) Cobalt R8 fitted with the powerful Mercruiser 8.2L engine with 380hp. This boat is simply stunning in Bayside Blue Hull with Knockout Red Boot Stripe. Her quality is evident everywhere from the stainless to the seat stitching. Every option including Powered electric Archl Electric Windlass, toilet compartment, Summit Frost Interior Trim I Fold Platform extension in white | Garmin Glass cockpit 8610XSV | Carpets in Grey | Electric WC with Porcelain head w/macerator I Cockpit Galley with sink | Transom Shower | Bow & Cockpit cover | Portal Light | Flip down Swim step | Bow filler cushion | Fender Clips | Teak Dinette Table | Trim tabs with indicators | Grey Bimini | -She has to be seen. Full warranties. For more information please contact Boats.co.uk on +44 (0)1702 258885 or email: sales@boats.co.uk

#### Highlights

- Powered Electric Arch
- Mercruiser 8.2L (380HP) engine
- Separate Toilet Compartment
- Rolls Royce of Sports Boats!