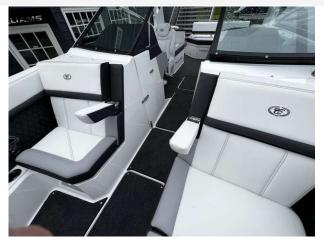

## 2023 Cobalt R8 £279,950 VAT Included

New (unregistered) Cobalt R8 fitted with the powerful Mercruiser 8.2L engine with 380hp. This boat is simply stunning in Bayside Blue Hull with Knockout Red Boot Stripe. Her quality is evident everywhere from the stainless to the seat stitching. Every option including Powered electric Archl Electric Windlass, toilet compartment, Summit Frost Interior Trim I Fold Platform extension in white | Garmin Glass cockpit 8610XSV | Carpets in Grey | Electric WC with Porcelain head w/macerator I Cockpit Galley with sink | Transom Shower | Bow & Cockpit cover | Portal Light | Flip down Swim step | Bow filler cushion | Fender Clips | Teak Dinette Table | Trim tabs with indicators | Grey Bimini | -She has to be seen. Full warranties. For more information please contact Boats.co.uk on +44 (0)1702 258885 or email: sales@boats.co.uk

#### Highlights

- Powered Electric Arch
- Mercruiser 8.2L (380HP) engine
- Separate Toilet Compartment
- Rolls Royce of Sports Boats!