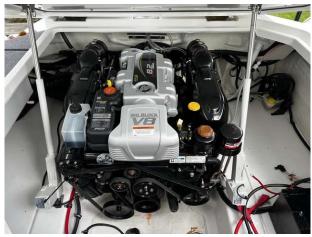

## 2023 Cobalt R8 £279,950 VAT Included

New (unregistered) Cobalt R8 fitted with the powerful Mercruiser 8.2L engine with 380hp. This boat is simply stunning in Bayside Blue Hull with Knockout Red Boot Stripe. Her quality is evident everywhere from the stainless to the seat stitching. Every option including Powered electric Archl Electric Windlass, toilet compartment, Summit Frost Interior Trim I Fold Platform extension in white | Garmin Glass cockpit 8610XSV | Carpets in Grey | Electric WC with Porcelain head w/macerator I Cockpit Galley with sink | Transom Shower | Bow & Cockpit cover | Portal Light | Flip down Swim step | Bow filler cushion | Fender Clips | Teak Dinette Table | Trim tabs with indicators | Grey Bimini | -She has to be seen. Full warranties. For more information please contact Boats.co.uk on +44 (0)1702 258885 or email: sales@boats.co.uk

#### Engine(s)

Engine Mfr: Fuel: No of Engines: Engine Power (HP): Drive Type: Fuel Tankage: Mercruiser 8.2L Petrol 1 380 Sterndrive 302.0

#### Highlights

- Powered Electric Arch
- Mercruiser 8.2L (380HP) engine
- Separate Toilet Compartment
- Rolls Royce of Sports Boats!