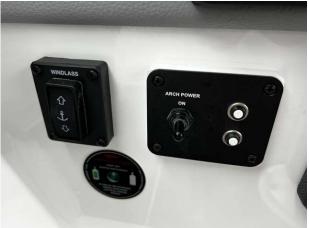

## 2023 Cobalt R8 £279,950 VAT Included

New (unregistered) Cobalt R8 fitted with the powerful Mercruiser 8.2L engine with 380hp. This boat is simply stunning in Bayside Blue Hull with Knockout Red Boot Stripe. Her quality is evident everywhere from the stainless to the seat stitching. Every option including Powered electric Archl Electric Windlass, toilet compartment, Summit Frost Interior Trim I Fold Platform extension in white | Garmin Glass cockpit 8610XSV | Carpets in Grey | Electric WC with Porcelain head w/macerator I Cockpit Galley with sink | Transom Shower | Bow & Cockpit cover | Portal Light | Flip down Swim step | Bow filler cushion | Fender Clips | Teak Dinette Table | Trim tabs with indicators | Grey Bimini | -She has to be seen. Full warranties. For more information please contact Boats.co.uk on +44 (0)1702 258885 or email: sales@boats.co.uk

#### Highlights

- Powered Electric Arch
- Mercruiser 8.2L (380HP) engine
- Separate Toilet Compartment
- Rolls Royce of Sports Boats!