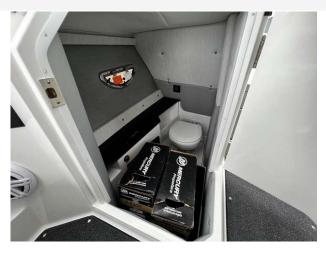

## 2023 Cobalt R8 £279,950 VAT Included

New (unregistered) Cobalt R8 fitted with the powerful Mercruiser 8.2L engine with 380hp. This boat is simply stunning in Bayside Blue Hull with Knockout Red Boot Stripe. Her quality is evident everywhere from the stainless to the seat stitching. Every option including Powered electric Archl Electric Windlass, toilet compartment, Summit Frost Interior Trim I Fold Platform extension in white | Garmin Glass cockpit 8610XSV | Carpets in Grey | Electric WC with Porcelain head w/macerator I Cockpit Galley with sink | Transom Shower | Bow & Cockpit cover | Portal Light | Flip down Swim step | Bow filler cushion | Fender Clips | Teak Dinette Table | Trim tabs with indicators | Grey Bimini | -She has to be seen. Full warranties. For more information please contact Boats.co.uk on +44 (0)1702 258885 or email: sales@boats.co.uk

#### Highlights

- Powered Electric Arch
- Mercruiser 8.2L (380HP) engine
- Separate Toilet Compartment
- Rolls Royce of Sports Boats!