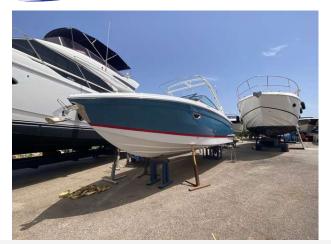

## 2023 Cobalt R8 £279,950 VAT Included

New (unregistered) Cobalt R8 fitted with the powerful Mercruiser 8.2L engine with 380hp. This boat is simply stunning in Bayside Blue Hull with Knockout Red Boot Stripe. Her quality is evident everywhere from the stainless to the seat stitching. Every option including Powered electric Archl Electric Windlass, toilet compartment, Summit Frost Interior Trim I Fold Platform extension in white | Garmin Glass cockpit 8610XSV | Carpets in Grey | Electric WC with Porcelain head w/macerator I Cockpit Galley with sink | Transom Shower | Bow & Cockpit cover | Portal Light | Flip down Swim step | Bow filler cushion | Fender Clips | Teak Dinette Table | Trim tabs with indicators | Grey Bimini | -She has to be seen. Full warranties. For more information please contact Boats.co.uk on +44 (0)1702 258885 or email: sales@boats.co.uk

### Specification

| Stock number  |
|---------------|
| Manufacturer: |
| Model:        |
| Year:         |
| Price:        |
| Location:     |

ES4083 Cobalt R8 2023 £279,950 VAT Included Boats.co.uk, Cala d'Or, Mallorca, Spain