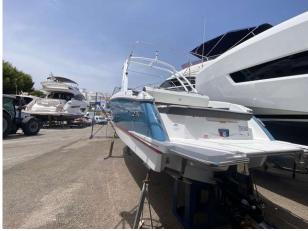

## 2023 Cobalt R8 £279,950 VAT Included

New (unregistered) Cobalt R8 fitted with the powerful Mercruiser 8.2L engine with 380hp. This boat is simply stunning in Bayside Blue Hull with Knockout Red Boot Stripe. Her quality is evident everywhere from the stainless to the seat stitching. Every option including Powered electric Archl Electric Windlass, toilet compartment, Summit Frost Interior Trim I Fold Platform extension in white | Garmin Glass cockpit 8610XSV | Carpets in Grey | Electric WC with Porcelain head w/macerator I Cockpit Galley with sink | Transom Shower | Bow & Cockpit cover | Portal Light | Flip down Swim step | Bow filler cushion | Fender Clips | Teak Dinette Table | Trim tabs with indicators | Grey Bimini | -She has to be seen. Full warranties. For more information please contact Boats.co.uk on +44 (0)1702 258885 or email: sales@boats.co.uk

#### Highlights

- Powered Electric Arch
- Mercruiser 8.2L (380HP) engine
- Separate Toilet Compartment
- Rolls Royce of Sports Boats!