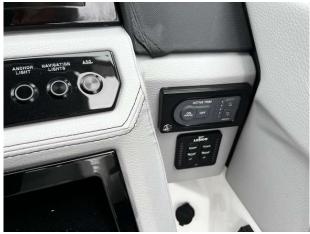

## 2023 Cobalt R8 £279,950 VAT Included

New (unregistered) Cobalt R8 fitted with the powerful Mercruiser 8.2L engine with 380hp. This boat is simply stunning in Bayside Blue Hull with Knockout Red Boot Stripe. Her quality is evident everywhere from the stainless to the seat stitching. Every option including Powered electric Archl Electric Windlass, toilet compartment, Summit Frost Interior Trim I Fold Platform extension in white | Garmin Glass cockpit 8610XSV | Carpets in Grey | Electric WC with Porcelain head w/macerator I Cockpit Galley with sink | Transom Shower | Bow & Cockpit cover | Portal Light | Flip down Swim step | Bow filler cushion | Fender Clips | Teak Dinette Table | Trim tabs with indicators | Grey Bimini | -She has to be seen. Full warranties. For more information please contact Boats.co.uk on +44 (0)1702 258885 or email: sales@boats.co.uk