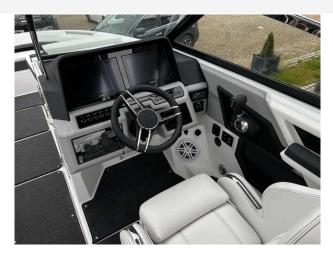

## 2023 Cobalt R8 £279,950 VAT Included

New (unregistered) Cobalt R8 fitted with the powerful Mercruiser 8.2L engine with 380hp. This boat is simply stunning in Bayside Blue Hull with Knockout Red Boot Stripe. Her quality is evident everywhere from the stainless to the seat stitching. Every option including Powered electric Archl Electric Windlass, toilet compartment, Summit Frost Interior Trim I Fold Platform extension in white | Garmin Glass cockpit 8610XSV | Carpets in Grey | Electric WC with Porcelain head w/macerator I Cockpit Galley with sink | Transom Shower | Bow & Cockpit cover | Portal Light | Flip down Swim step | Bow filler cushion | Fender Clips | Teak Dinette Table | Trim tabs with indicators | Grey Bimini | -She has to be seen. Full warranties. For more information please contact Boats.co.uk on +44 (0)1702 258885 or email: sales@boats.co.uk