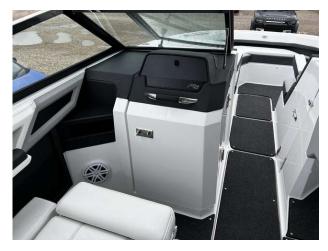

## 2023 Cobalt R8 £279,950 VAT Included

New (unregistered) Cobalt R8 fitted with the powerful Mercruiser 8.2L engine with 380hp. This boat is simply stunning in Bayside Blue Hull with Knockout Red Boot Stripe. Her quality is evident everywhere from the stainless to the seat stitching. Every option including Powered electric Archl Electric Windlass, toilet compartment, Summit Frost Interior Trim I Fold Platform extension in white | Garmin Glass cockpit 8610XSV | Carpets in Grey | Electric WC with Porcelain head w/macerator I Cockpit Galley with sink | Transom Shower | Bow & Cockpit cover | Portal Light | Flip down Swim step | Bow filler cushion | Fender Clips | Teak Dinette Table | Trim tabs with indicators | Grey Bimini | -She has to be seen. Full warranties. For more information please contact Boats.co.uk on +44 (0)1702 258885 or email: sales@boats.co.uk

#### Highlights

- Powered Electric Arch
- Mercruiser 8.2L (380HP) engine
- Separate Toilet Compartment
- Rolls Royce of Sports Boats!