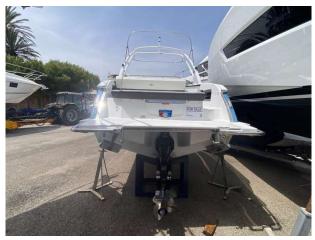

## 2023 Cobalt R8 £279,950 VAT Included

New (unregistered) Cobalt R8 fitted with the powerful Mercruiser 8.2L engine with 380hp. This boat is simply stunning in Bayside Blue Hull with Knockout Red Boot Stripe. Her quality is evident everywhere from the stainless to the seat stitching. Every option including Powered electric Archl Electric Windlass, toilet compartment, Summit Frost Interior Trim I Fold Platform extension in white | Garmin Glass cockpit 8610XSV | Carpets in Grey | Electric WC with Porcelain head w/macerator I Cockpit Galley with sink | Transom Shower | Bow & Cockpit cover | Portal Light | Flip down Swim step | Bow filler cushion | Fender Clips | Teak Dinette Table | Trim tabs with indicators | Grey Bimini | -She has to be seen. Full warranties. For more information please contact Boats.co.uk on +44 (0)1702 258885 or email: sales@boats.co.uk