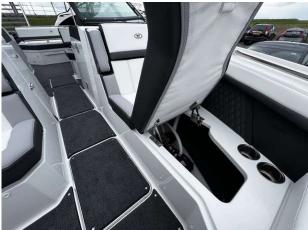

## 2023 Cobalt R8 £279,950 VAT Included

New (unregistered) Cobalt R8 fitted with the powerful Mercruiser 8.2L engine with 380hp. This boat is simply stunning in Bayside Blue Hull with Knockout Red Boot Stripe. Her quality is evident everywhere from the stainless to the seat stitching. Every option including Powered electric Archl Electric Windlass, toilet compartment, Summit Frost Interior Trim I Fold Platform extension in white | Garmin Glass cockpit 8610XSV | Carpets in Grey | Electric WC with Porcelain head w/macerator I Cockpit Galley with sink | Transom Shower | Bow & Cockpit cover | Portal Light | Flip down Swim step | Bow filler cushion | Fender Clips | Teak Dinette Table | Trim tabs with indicators | Grey Bimini | -She has to be seen. Full warranties. For more information please contact Boats.co.uk on +44 (0)1702 258885 or email: sales@boats.co.uk

#### Highlights

- Powered Electric Arch
- Mercruiser 8.2L (380HP) engine
- Separate Toilet Compartment
- Rolls Royce of Sports Boats!