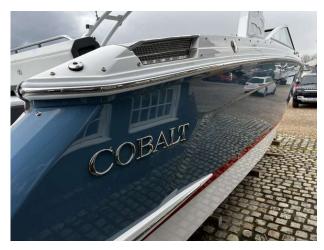

## 2023 Cobalt R8 £279,950 VAT Included

New (unregistered) Cobalt R8 fitted with the powerful Mercruiser 8.2L engine with 380hp. This boat is simply stunning in Bayside Blue Hull with Knockout Red Boot Stripe. Her quality is evident everywhere from the stainless to the seat stitching. Every option including Powered electric Archl Electric Windlass, toilet compartment, Summit Frost Interior Trim I Fold Platform extension in white | Garmin Glass cockpit 8610XSV | Carpets in Grey | Electric WC with Porcelain head w/macerator I Cockpit Galley with sink | Transom Shower | Bow & Cockpit cover | Portal Light | Flip down Swim step | Bow filler cushion | Fender Clips | Teak Dinette Table | Trim tabs with indicators | Grey Bimini | -She has to be seen. Full warranties. For more information please contact Boats.co.uk on +44 (0)1702 258885 or email: sales@boats.co.uk

### Specification

| Stock number  |
|---------------|
| Manufacturer: |
| Model:        |
| Year:         |
| Price:        |
| Location:     |

ES4083 Cobalt R8 2023 £279,950 VAT Included Boats.co.uk, Cala d'Or, Mallorca, Spain