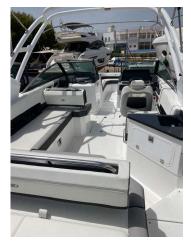

## 2023 Cobalt R8 £279,950 VAT Included

New (unregistered) Cobalt R8 fitted with the powerful Mercruiser 8.2L engine with 380hp. This boat is simply stunning in Bayside Blue Hull with Knockout Red Boot Stripe. Her quality is evident everywhere from the stainless to the seat stitching. Every option including Powered electric Archl Electric Windlass, toilet compartment, Summit Frost Interior Trim I Fold Platform extension in white | Garmin Glass cockpit 8610XSV | Carpets in Grey | Electric WC with Porcelain head w/macerator I Cockpit Galley with sink | Transom Shower | Bow & Cockpit cover | Portal Light | Flip down Swim step | Bow filler cushion | Fender Clips | Teak Dinette Table | Trim tabs with indicators | Grey Bimini | -She has to be seen. Full warranties. For more information please contact Boats.co.uk on +44 (0)1702 258885 or email: sales@boats.co.uk

#### Highlights

- Powered Electric Arch
- Mercruiser 8.2L (380HP) engine
- Separate Toilet Compartment
- Rolls Royce of Sports Boats!