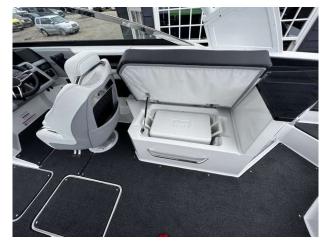

## 2023 Cobalt R8 £279,950 VAT Included

New (unregistered) Cobalt R8 fitted with the powerful Mercruiser 8.2L engine with 380hp. This boat is simply stunning in Bayside Blue Hull with Knockout Red Boot Stripe. Her quality is evident everywhere from the stainless to the seat stitching. Every option including Powered electric Archl Electric Windlass, toilet compartment, Summit Frost Interior Trim I Fold Platform extension in white | Garmin Glass cockpit 8610XSV | Carpets in Grey | Electric WC with Porcelain head w/macerator I Cockpit Galley with sink | Transom Shower | Bow & Cockpit cover | Portal Light | Flip down Swim step | Bow filler cushion | Fender Clips | Teak Dinette Table | Trim tabs with indicators | Grey Bimini | -She has to be seen. Full warranties. For more information please contact Boats.co.uk on +44 (0)1702 258885 or email: sales@boats.co.uk

#### Highlights

- Powered Electric Arch
- Mercruiser 8.2L (380HP) engine
- Separate Toilet Compartment
- Rolls Royce of Sports Boats!