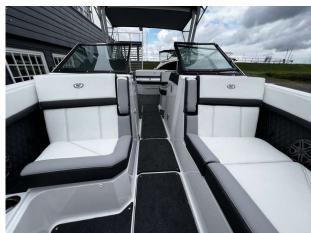

## 2023 Cobalt R8 £279,950 VAT Included

New (unregistered) Cobalt R8 fitted with the powerful Mercruiser 8.2L engine with 380hp. This boat is simply stunning in Bayside Blue Hull with Knockout Red Boot Stripe. Her quality is evident everywhere from the stainless to the seat stitching. Every option including Powered electric Archl Electric Windlass, toilet compartment, Summit Frost Interior Trim I Fold Platform extension in white | Garmin Glass cockpit 8610XSV | Carpets in Grey | Electric WC with Porcelain head w/macerator I Cockpit Galley with sink | Transom Shower | Bow & Cockpit cover | Portal Light | Flip down Swim step | Bow filler cushion | Fender Clips | Teak Dinette Table | Trim tabs with indicators | Grey Bimini | -She has to be seen. Full warranties. For more information please contact Boats.co.uk on +44 (0)1702 258885 or email: sales@boats.co.uk

#### Highlights

- Powered Electric Arch
- Mercruiser 8.2L (380HP) engine
- Separate Toilet Compartment
- Rolls Royce of Sports Boats!