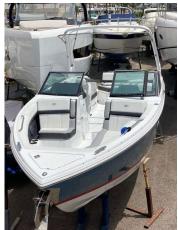

## 2023 Cobalt R8 £279,950 VAT Included

New (unregistered) Cobalt R8 fitted with the powerful Mercruiser 8.2L engine with 380hp. This boat is simply stunning in Bayside Blue Hull with Knockout Red Boot Stripe. Her quality is evident everywhere from the stainless to the seat stitching. Every option including Powered electric Archl Electric Windlass, toilet compartment, Summit Frost Interior Trim I Fold Platform extension in white | Garmin Glass cockpit 8610XSV | Carpets in Grey | Electric WC with Porcelain head w/macerator I Cockpit Galley with sink | Transom Shower | Bow & Cockpit cover | Portal Light | Flip down Swim step | Bow filler cushion | Fender Clips | Teak Dinette Table | Trim tabs with indicators | Grey Bimini | -She has to be seen. Full warranties. For more information please contact Boats.co.uk on +44 (0)1702 258885 or email: sales@boats.co.uk