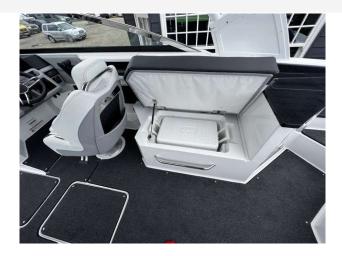

## 2023 Cobalt R8 £279,950 VAT Included

New (unregistered) Cobalt R8 fitted with the powerful Mercruiser 8.2L engine with 380hp. This boat is simply stunning in Bayside Blue Hull with Knockout Red Boot Stripe. Her quality is evident everywhere from the stainless to the seat stitching. Every option including Powered electric Archl Electric Windlass, toilet compartment, Summit Frost Interior Trim I Fold Platform extension in white | Garmin Glass cockpit 8610XSV | Carpets in Grey | Electric WC with Porcelain head w/macerator I Cockpit Galley with sink | Transom Shower | Bow & Cockpit cover | Portal Light | Flip down Swim step | Bow filler cushion | Fender Clips | Teak Dinette Table | Trim tabs with indicators | Grey Bimini | -She has to be seen. Full warranties. For more information please contact Boats.co.uk on +44 (0)1702 258885 or email: sales@boats.co.uk

#### Highlights

- Powered Electric Arch
- Mercruiser 8.2L (380HP) engine
- Separate Toilet Compartment
- Rolls Royce of Sports Boats!