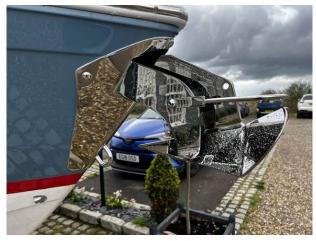

## 2023 Cobalt R8 £279,950 VAT Included

New (unregistered) Cobalt R8 fitted with the powerful Mercruiser 8.2L engine with 380hp. This boat is simply stunning in Bayside Blue Hull with Knockout Red Boot Stripe. Her quality is evident everywhere from the stainless to the seat stitching. Every option including Powered electric Archl Electric Windlass, toilet compartment, Summit Frost Interior Trim I Fold Platform extension in white | Garmin Glass cockpit 8610XSV | Carpets in Grey | Electric WC with Porcelain head w/macerator I Cockpit Galley with sink | Transom Shower | Bow & Cockpit cover | Portal Light | Flip down Swim step | Bow filler cushion | Fender Clips | Teak Dinette Table | Trim tabs with indicators | Grey Bimini | -She has to be seen. Full warranties. For more information please contact Boats.co.uk on +44 (0)1702 258885 or email: sales@boats.co.uk

#### Highlights

- Powered Electric Arch
- Mercruiser 8.2L (380HP) engine
- Separate Toilet Compartment
- Rolls Royce of Sports Boats!