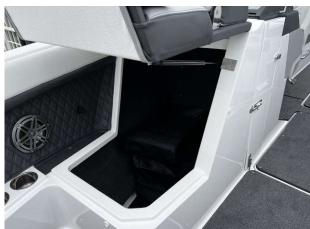

## 2023 Cobalt R8 £279,950 VAT Included

New (unregistered) Cobalt R8 fitted with the powerful Mercruiser 8.2L engine with 380hp. This boat is simply stunning in Bayside Blue Hull with Knockout Red Boot Stripe. Her quality is evident everywhere from the stainless to the seat stitching. Every option including Powered electric Archl Electric Windlass, toilet compartment, Summit Frost Interior Trim I Fold Platform extension in white | Garmin Glass cockpit 8610XSV | Carpets in Grey | Electric WC with Porcelain head w/macerator I Cockpit Galley with sink | Transom Shower | Bow & Cockpit cover | Portal Light | Flip down Swim step | Bow filler cushion | Fender Clips | Teak Dinette Table | Trim tabs with indicators | Grey Bimini | -She has to be seen. Full warranties. For more information please contact Boats.co.uk on +44 (0)1702 258885 or email: sales@boats.co.uk

#### Highlights

- Powered Electric Arch
- Mercruiser 8.2L (380HP) engine
- Separate Toilet Compartment
- Rolls Royce of Sports Boats!