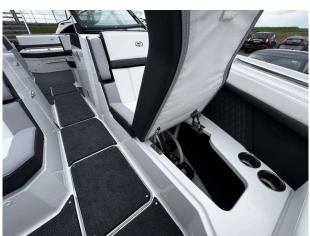

## 2023 Cobalt R8 £279,950 VAT Included

New (unregistered) Cobalt R8 fitted with the powerful Mercruiser 8.2L engine with 380hp. This boat is simply stunning in Bayside Blue Hull with Knockout Red Boot Stripe. Her quality is evident everywhere from the stainless to the seat stitching. Every option including Powered electric Archl Electric Windlass, toilet compartment, Summit Frost Interior Trim I Fold Platform extension in white | Garmin Glass cockpit 8610XSV | Carpets in Grey | Electric WC with Porcelain head w/macerator I Cockpit Galley with sink | Transom Shower | Bow & Cockpit cover | Portal Light | Flip down Swim step | Bow filler cushion | Fender Clips | Teak Dinette Table | Trim tabs with indicators | Grey Bimini | -She has to be seen. Full warranties. For more information please contact Boats.co.uk on +44 (0)1702 258885 or email: sales@boats.co.uk

#### Highlights

- Powered Electric Arch
- Mercruiser 8.2L (380HP) engine
- Separate Toilet Compartment
- Rolls Royce of Sports Boats!