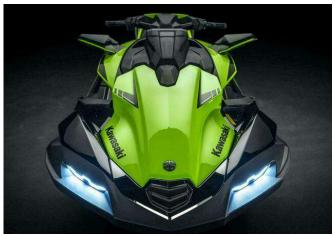

Spacious Foot Wells Functional Storage 7" TFT Display Ultra Deck KSRD Easy-Access Cleats Power Mode Selection Accent Lights Launch Control Mode Rearview Camera Deep-V Hull Marine 1,498 cm3 In-line Four Engine Slim Seat