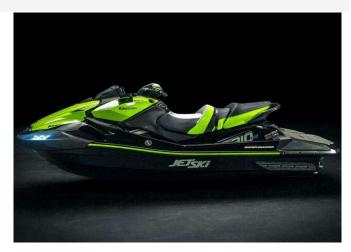

## 2022 Kawasaki Ultra 310 LX-S £21,099 VAT Included

Experience the thrill of one of the most powerful supercharged personal watercraft in the PWC industry.

The all-new, redesigned, 2022 Jet Ski® Ultra 310 series represents the latest generation of the most iconic name in watersports. This flagship platform features premium, class-leading features from nose to tail, including creature comforts for all-day fun on the water.

Spacious Foot Wells Functional Storage 7" TFT Display Ultra Deck KSRD Easy-Access Cleats Power Mode Selection Accent Lights Launch Control Mode Rearview Camera Deep-V Hull Marine 1,498 cm3 In-line Four Engine Slim Seat