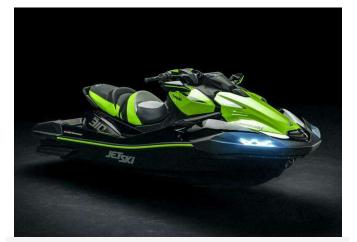

## 2022 Kawasaki Ultra 310 LX-S £21,099 VAT Included

Experience the thrill of one of the most powerful supercharged personal watercraft in the PWC industry.

The all-new, redesigned, 2022 Jet Ski® Ultra 310 series represents the latest generation of the most iconic name in watersports. This flagship platform features premium, class-leading features from nose to tail, including creature comforts for all-day fun on the water.

Spacious Foot Wells Functional Storage 7" TFT Display Ultra Deck KSRD Easy-Access Cleats Power Mode Selection Accent Lights Launch Control Mode Rearview Camera Deep-V Hull Marine 1,498 cm3 In-line Four Engine Slim Seat