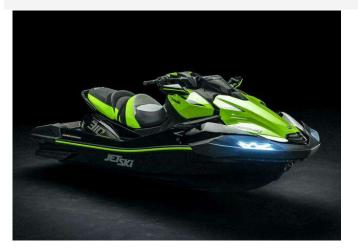

## 2022 Kawasaki Ultra 310 LX-S £21,099 VAT Included

Experience the thrill of one of the most powerful supercharged personal watercraft in the PWC industry.

The all-new, redesigned, 2022 Jet Ski® Ultra 310 series represents the latest generation of the most iconic name in watersports. This flagship platform features premium, class-leading features from nose to tail, including creature comforts for all-day fun on the water.

Spacious Foot Wells Functional Storage 7" TFT Display Ultra Deck KSRD Easy-Access Cleats Power Mode Selection Accent Lights Launch Control Mode Rearview Camera Deep-V Hull Marine 1,498 cm3 In-line Four Engine Slim Seat