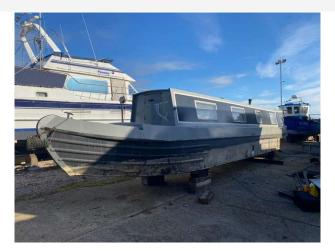

## 1991 Marquee 50ft Narrow Boat POA VAT UK TAX paid

Here we have for sale is a 1991 Marquee 50ft Narrowboat currently lying at Essex Marina fitted with a single Perkins MC42 diesel engine. Includes everything you see in all the photos. This would make an ideal liveaboard project. This is a sealed bid auction only running from the 1st-31st March 23. This vessel is to be sold by the Admiralty Marshal of the Courts of Justice in England and Wales, who will certify that it is free of debts, liens and encumbrances. All inspections welcome For more information please call Boats.co.uk on 01702258885 or Email Sales@boats.co.uk

Boats.co.uk HQ, Essex Marina, United Kingdom

Dimensions LOA: 0 kgs 15.24 m - 50ft 0in