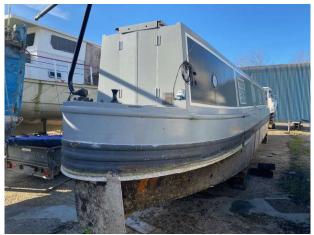

## 1991 Marquee 50ft Narrow Boat POA VAT UK TAX paid

Here we have for sale is a 1991 Marquee 50ft Narrowboat currently lying at Essex Marina fitted with a single Perkins MC42 diesel engine. Includes everything you see in all the photos. This would make an ideal liveaboard project. This is a sealed bid auction only running from the 1st-31st March 23. This vessel is to be sold by the Admiralty Marshal of the Courts of Justice in England and Wales, who will certify that it is free of debts, liens and encumbrances. All inspections welcome For more information please call Boats.co.uk on 01702258885 or Email Sales@boats.co.uk

Boats.co.uk HQ, Essex Marina, United Kingdom

Dimensions LOA: 0 kgs 15.24 m - 50ft 0in