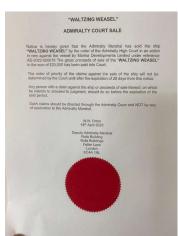

## 1991 Marquee 50ft Narrow Boat POA VAT UK TAX paid

Here we have for sale is a 1991 Marquee 50ft Narrowboat currently lying at Essex Marina fitted with a single Perkins MC42 diesel engine. Includes everything you see in all the photos. This would make an ideal liveaboard project. This is a sealed bid auction only running from the 1st-31st March 23. This vessel is to be sold by the Admiralty Marshal of the Courts of Justice in England and Wales, who will certify that it is free of debts, liens and encumbrances. All inspections welcome For more information please call Boats.co.uk on 01702258885 or Email Sales@boats.co.uk