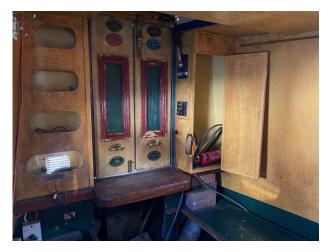

## 1991 Marquee 50ft Narrow Boat POA VAT UK TAX paid

Here we have for sale is a 1991 Marquee 50ft Narrowboat currently lying at Essex Marina fitted with a single Perkins MC42 diesel engine. Includes everything you see in all the photos. This would make an ideal liveaboard project. This is a sealed bid auction only running from the 1st-31st March 23. This vessel is to be sold by the Admiralty Marshal of the Courts of Justice in England and Wales, who will certify that it is free of debts, liens and encumbrances. All inspections welcome For more information please call Boats.co.uk on 01702258885 or Email Sales@boats.co.uk

#### Engine(s)

Engine Mfr: Fuel: No of Engines: Drive Type: Perkins MC42 Diesel 1 Shaftdrive

#### Highlights

- Project Boat
- 50ft Narrow Boat
- Auction with offers only
- Auction runs 1st March to 31st March 23