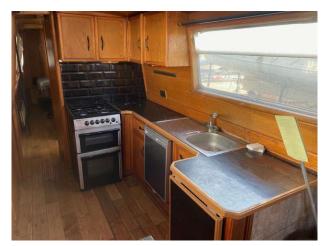

## 1991 Marquee 50ft Narrow Boat POA VAT UK TAX paid

Here we have for sale is a 1991 Marquee 50ft Narrowboat currently lying at Essex Marina fitted with a single Perkins MC42 diesel engine. Includes everything you see in all the photos. This would make an ideal liveaboard project. This is a sealed bid auction only running from the 1st-31st March 23. This vessel is to be sold by the Admiralty Marshal of the Courts of Justice in England and Wales, who will certify that it is free of debts, liens and encumbrances. All inspections welcome For more information please call Boats.co.uk on 01702258885 or Email Sales@boats.co.uk

#### Highlights

- Project Boat
- 50ft Narrow Boat
- Auction with offers only
- Auction runs 1st March to 31st March 23