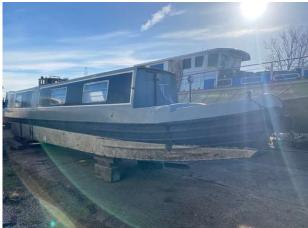

## 1991 Marquee 50ft Narrow Boat POA VAT UK TAX paid

Here we have for sale is a 1991 Marquee 50ft Narrowboat currently lying at Essex Marina fitted with a single Perkins MC42 diesel engine. Includes everything you see in all the photos. This would make an ideal liveaboard project. This is a sealed bid auction only running from the 1st-31st March 23. This vessel is to be sold by the Admiralty Marshal of the Courts of Justice in England and Wales, who will certify that it is free of debts, liens and encumbrances. All inspections welcome For more information please call Boats.co.uk on 01702258885 or Email Sales@boats.co.uk

#### Highlights

- Project Boat
- 50ft Narrow Boat
- Auction with offers only
- Auction runs 1st March to 31st March 23