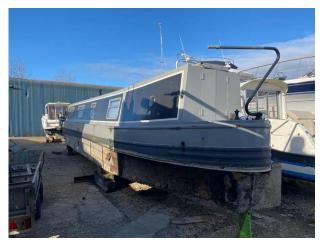

## 1991 Marquee 50ft Narrow Boat POA VAT UK TAX paid

Here we have for sale is a 1991 Marquee 50ft Narrowboat currently lying at Essex Marina fitted with a single Perkins MC42 diesel engine. Includes everything you see in all the photos. This would make an ideal liveaboard project. This is a sealed bid auction only running from the 1st-31st March 23. This vessel is to be sold by the Admiralty Marshal of the Courts of Justice in England and Wales, who will certify that it is free of debts, liens and encumbrances. All inspections welcome For more information please call Boats.co.uk on 01702258885 or Email Sales@boats.co.uk

#### Highlights

- Project Boat
- 50ft Narrow Boat
- Auction with offers only
- Auction runs 1st March to 31st March 23