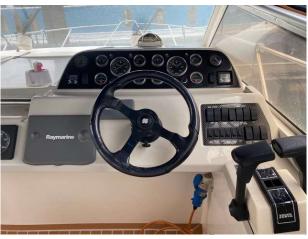

### 1990 Fairline Targa 27 £25,950 VAT UK TAX paid

FAIRLINE TARGA 27 - Circa. 1990 - Powered by twin Volvo 205hp petrol's through sterndrives - 4 berth accommodation with electric flush W/C and shower - Specification to include; Electric windlass, trim tabs, shore power supply with battery charger, immersion and 240v sockets, Raymarine C70, VHF, trim tabs. A very well presented, well kept Targa 27!. For more information please call Boats.co.uk on 01702 258885 or email sales@boats.co.uk

### **Specification**

Stock number: EB5282
Manufacturer: Fairline
Model: Targa 27
Year: 1990

Price: £25,950 VAT UK TAX paid Location: Boats.co.uk HQ, Essex

Marina, United Kingdom

Dimensions 0 kgs

LOA: 8.23 m - 27ft 0in
Beam: 3.2 m - 10ft 6in
Freshwater Capacity: 40 litres

### **Navigation Equipment**

GPS

### **Electrical Equipment**

Battery charger

Bilge pump

Shorepower

Calorifier

### **General Equipment**

**Anchor** 

**Anchor winch** 

Covers

**Bathing platform** 

**Trim Tabs** 

**Bathing ladder** 