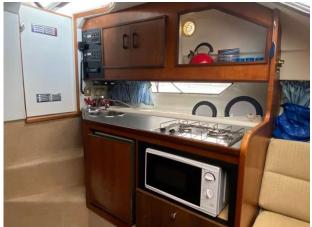

#### Highlights

- Nice example
- Fairline Targa 27
- Twin 205hp petrol engines
- Ideal family boat

| Accommodation                        | Galley |
|--------------------------------------|--------|
| Toilet                               | Fridge |
| Accommodation - 4 berths in 2 cabins | Hob    |
|                                      |        |
|                                      |        |
|                                      |        |
|                                      |        |
|                                      |        |
|                                      |        |
|                                      |        |
|                                      |        |
|                                      |        |
|                                      |        |
|                                      |        |
|                                      |        |
|                                      |        |
|                                      |        |
|                                      |        |
|                                      |        |
|                                      |        |
|                                      |        |
|                                      |        |
|                                      |        |
|                                      |        |
|                                      |        |
|                                      |        |