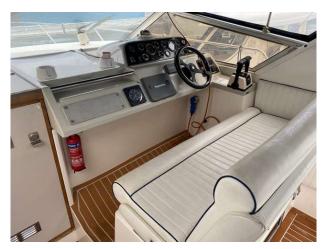

### 1990 Fairline Targa 27 £25,950 VAT UK TAX paid

FAIRLINE TARGA 27 - Circa. 1990 - Powered by twin Volvo 205hp petrol's through sterndrives - 4 berth accommodation with electric flush W/C and shower - Specification to include; Electric windlass, trim tabs, shore power supply with battery charger, immersion and 240v sockets, Raymarine C70, VHF, trim tabs. A very well presented, well kept Targa 27!. For more information please call Boats.co.uk on 01702 258885 or email sales@boats.co.uk

### **Specification**

Stock number: EB5282
Manufacturer: Fairline
Model: Targa 27
Year: 1990

Price: £25,950 VAT UK TAX paid Location: Boats.co.uk HQ, Essex

Marina, United Kingdom

Dimensions 0 kgs

LOA: 8.23 m - 27ft 0in
Beam: 3.2 m - 10ft 6in
Freshwater Capacity: 40 litres

### **General Equipment**

**Anchor** 

**Anchor winch** 

Covers

**Bathing platform** 

**Trim Tabs** 

**Bathing ladder** 