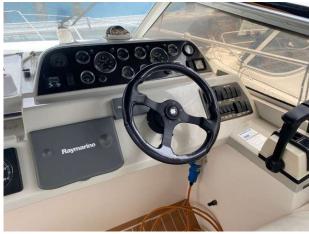

### 1990 Fairline Targa 27 £25,950 VAT UK TAX paid

FAIRLINE TARGA 27 - Circa. 1990 - Powered by twin Volvo 205hp petrol's through sterndrives - 4 berth accommodation with electric flush W/C and shower - Specification to include; Electric windlass, trim tabs, shore power supply with battery charger, immersion and 240v sockets, Raymarine C70, VHF, trim tabs. A very well presented, well kept Targa 27!. For more information please call Boats.co.uk on 01702 258885 or email sales@boats.co.uk

### **Specification**

Stock number: EB5282
Manufacturer: Fairline
Model: Targa 27
Year: 1990

Price: £25,950 VAT UK TAX paid Location: Boats.co.uk HQ, Essex

Marina, United Kingdom

Dimensions 0 kgs

LOA: 8.23 m - 27ft 0in
Beam: 3.2 m - 10ft 6in
Freshwater Capacity: 40 litres

### **Navigation Equipment**

GPS

### **Electrical Equipment**

Battery charger

Bilge pump

Shorepower

Calorifier