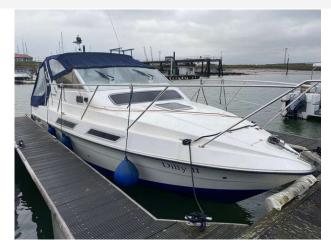

### 1990 Fairline Targa 27 £25,950 VAT UK TAX paid

FAIRLINE TARGA 27 - Circa. 1990 - Powered by twin Volvo 205hp petrol's through sterndrives - 4 berth accommodation with electric flush W/C and shower - Specification to include; Electric windlass, trim tabs, shore power supply with battery charger, immersion and 240v sockets, Raymarine C70, VHF, trim tabs. A very well presented, well kept Targa 27!. For more information please call Boats.co.uk on 01702 258885 or email sales@boats.co.uk

### **Specification**

Stock number: EB5282
Manufacturer: Fairline
Model: Targa 27
Year: 1990

Price: £25,950 VAT UK TAX paid Location: Boats.co.uk HQ, Essex

Marina, United Kingdom

Dimensions 0 kgs

LOA: 8.23 m - 27ft 0in
Beam: 3.2 m - 10ft 6in
Freshwater Capacity: 40 litres

#### Highlights

- Nice example
- Fairline Targa 27
- Twin 205hp petrol engines
- Ideal family boat

| Accommodation                        | Galley |
|--------------------------------------|--------|
| Toilet                               | Fridge |
| Accommodation - 4 berths in 2 cabins | Hob    |
|                                      |        |
|                                      |        |
|                                      |        |
|                                      |        |
|                                      |        |
|                                      |        |
|                                      |        |
|                                      |        |
|                                      |        |
|                                      |        |
|                                      |        |
|                                      |        |
|                                      |        |
|                                      |        |
|                                      |        |
|                                      |        |
|                                      |        |
|                                      |        |
|                                      |        |
|                                      |        |
|                                      |        |
|                                      |        |
|                                      |        |