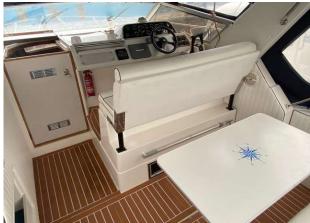

#### Highlights

- Nice example
- Fairline Targa 27
- Twin 205hp petrol engines
- Ideal family boat

| Accommodation                        | Galley |
|--------------------------------------|--------|
| Toilet                               | Fridge |
| Accommodation - 4 berths in 2 cabins | Hob    |
|                                      |        |
|                                      |        |
|                                      |        |
|                                      |        |
|                                      |        |
|                                      |        |
|                                      |        |
|                                      |        |
|                                      |        |
|                                      |        |
|                                      |        |
|                                      |        |
|                                      |        |
|                                      |        |
|                                      |        |
|                                      |        |
|                                      |        |
|                                      |        |
|                                      |        |
|                                      |        |
|                                      |        |
|                                      |        |
|                                      |        |