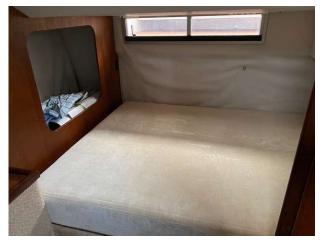

Engine(s)

Engine Mfr: Volvo Penta AQ-205hp

Fuel: Petrol
No of Engines: 2
Engine Power (HP): 205
Fuel Tankage: 400.0

Accommodations

Guest cabins: 2
Guest berths: 4

#### Highlights

- Nice example
- Fairline Targa 27
- Twin 205hp petrol engines
- Ideal family boat

| Accommodation                        | Galley |
|--------------------------------------|--------|
| Toilet                               | Fridge |
| Accommodation - 4 berths in 2 cabins | Hob    |
|                                      |        |
|                                      |        |
|                                      |        |
|                                      |        |
|                                      |        |
|                                      |        |
|                                      |        |
|                                      |        |
|                                      |        |
|                                      |        |
|                                      |        |
|                                      |        |
|                                      |        |
|                                      |        |
|                                      |        |
|                                      |        |
|                                      |        |
|                                      |        |
|                                      |        |
|                                      |        |
|                                      |        |
|                                      |        |
|                                      |        |