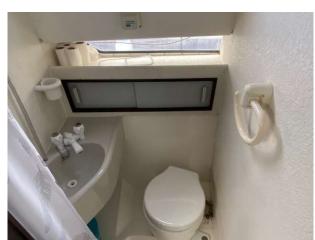

#### Highlights

- Nice example
- Fairline Targa 27
- Twin 205hp petrol engines
- Ideal family boat

| Accommodation                        | Galley |
|--------------------------------------|--------|
| Toilet                               | Fridge |
| Accommodation - 4 berths in 2 cabins | Hob    |
|                                      |        |
|                                      |        |
|                                      |        |
|                                      |        |
|                                      |        |
|                                      |        |
|                                      |        |
|                                      |        |
|                                      |        |
|                                      |        |
|                                      |        |
|                                      |        |
|                                      |        |
|                                      |        |
|                                      |        |
|                                      |        |
|                                      |        |
|                                      |        |
|                                      |        |
|                                      |        |
|                                      |        |
|                                      |        |
|                                      |        |