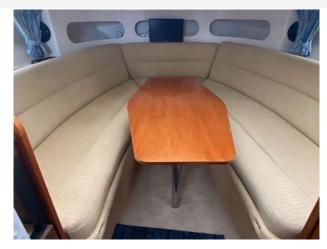

#### Highlights

- Nice example
- Fairline Targa 27
- Twin 205hp petrol engines
- Ideal family boat

| Accommodation                        | Galley |
|--------------------------------------|--------|
| Toilet                               | Fridge |
| Accommodation - 4 berths in 2 cabins | Hob    |
|                                      |        |
|                                      |        |
|                                      |        |
|                                      |        |
|                                      |        |
|                                      |        |
|                                      |        |
|                                      |        |
|                                      |        |
|                                      |        |
|                                      |        |
|                                      |        |
|                                      |        |
|                                      |        |
|                                      |        |
|                                      |        |
|                                      |        |
|                                      |        |
|                                      |        |
|                                      |        |
|                                      |        |
|                                      |        |
|                                      |        |