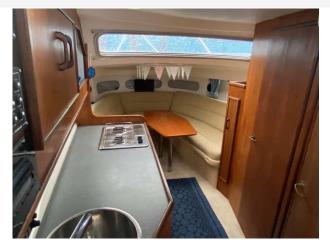

### 1990 Fairline Targa 27 £25,950 VAT UK TAX paid

FAIRLINE TARGA 27 - Circa. 1990 - Powered by twin Volvo 205hp petrol's through sterndrives - 4 berth accommodation with electric flush W/C and shower - Specification to include; Electric windlass, trim tabs, shore power supply with battery charger, immersion and 240v sockets, Raymarine C70, VHF, trim tabs. A very well presented, well kept Targa 27!. For more information please call Boats.co.uk on 01702 258885 or email sales@boats.co.uk

#### Highlights

- Nice example
- Fairline Targa 27
- Twin 205hp petrol engines
- Ideal family boat

| Accommodation                        | Galley |
|--------------------------------------|--------|
| Toilet                               | Fridge |
| Accommodation - 4 berths in 2 cabins | Hob    |
|                                      |        |
|                                      |        |
|                                      |        |
|                                      |        |
|                                      |        |
|                                      |        |
|                                      |        |
|                                      |        |
|                                      |        |
|                                      |        |
|                                      |        |
|                                      |        |
|                                      |        |
|                                      |        |
|                                      |        |
|                                      |        |
|                                      |        |
|                                      |        |
|                                      |        |
|                                      |        |
|                                      |        |
|                                      |        |
|                                      |        |