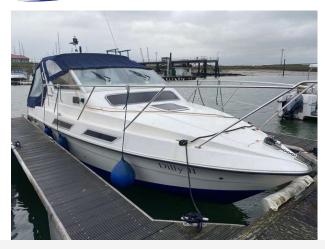

### 1990 Fairline Targa 27 £25,950 VAT UK TAX paid

FAIRLINE TARGA 27 - Circa. 1990 - Powered by twin Volvo 205hp petrol's through sterndrives - 4 berth accommodation with electric flush W/C and shower - Specification to include; Electric windlass, trim tabs, shore power supply with battery charger, immersion and 240v sockets, Raymarine C70, VHF, trim tabs. A very well presented, well kept Targa 27!. For more information please call Boats.co.uk on 01702 258885 or email sales@boats.co.uk

### **Specification**

Stock number: EB5282
Manufacturer: Fairline
Model: Targa 27
Year: 1990

Price: £25,950 VAT UK TAX paid Location: Boats.co.uk HQ, Essex

Marina, United Kingdom

Dimensions 0 kgs

LOA: 8.23 m - 27ft 0in
Beam: 3.2 m - 10ft 6in
Freshwater Capacity: 40 litres

#### Highlights

- Nice example
- Fairline Targa 27
- Twin 205hp petrol engines
- Ideal family boat

| Accommodation                        | Galley |
|--------------------------------------|--------|
| Toilet                               | Fridge |
| Accommodation - 4 berths in 2 cabins | Hob    |
|                                      |        |
|                                      |        |
|                                      |        |
|                                      |        |
|                                      |        |
|                                      |        |
|                                      |        |
|                                      |        |
|                                      |        |
|                                      |        |
|                                      |        |
|                                      |        |
|                                      |        |
|                                      |        |
|                                      |        |
|                                      |        |
|                                      |        |
|                                      |        |
|                                      |        |
|                                      |        |
|                                      |        |
|                                      |        |
|                                      |        |