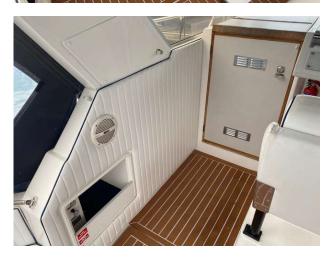

#### Highlights

- Nice example
- Fairline Targa 27
- Twin 205hp petrol engines
- Ideal family boat

| Accommodation                        | Galley |
|--------------------------------------|--------|
| Toilet                               | Fridge |
| Accommodation - 4 berths in 2 cabins | Hob    |
|                                      |        |
|                                      |        |
|                                      |        |
|                                      |        |
|                                      |        |
|                                      |        |
|                                      |        |
|                                      |        |
|                                      |        |
|                                      |        |
|                                      |        |
|                                      |        |
|                                      |        |
|                                      |        |
|                                      |        |
|                                      |        |
|                                      |        |
|                                      |        |
|                                      |        |
|                                      |        |
|                                      |        |
|                                      |        |
|                                      |        |