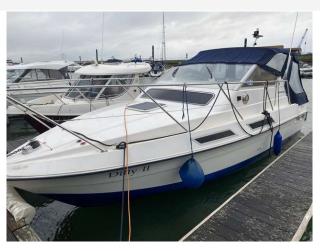

### 1990 Fairline Targa 27 £25,950 VAT UK TAX paid

FAIRLINE TARGA 27 - Circa. 1990 - Powered by twin Volvo 205hp petrol's through sterndrives - 4 berth accommodation with electric flush W/C and shower - Specification to include; Electric windlass, trim tabs, shore power supply with battery charger, immersion and 240v sockets, Raymarine C70, VHF, trim tabs. A very well presented, well kept Targa 27!. For more information please call Boats.co.uk on 01702 258885 or email sales@boats.co.uk

### **Specification**

Stock number: EB5282
Manufacturer: Fairline
Model: Targa 27
Year: 1990

Price: £25,950 VAT UK TAX paid Location: Boats.co.uk HQ, Essex

Marina, United Kingdom

Dimensions 0 kgs

LOA: 8.23 m - 27ft 0in
Beam: 3.2 m - 10ft 6in
Freshwater Capacity: 40 litres