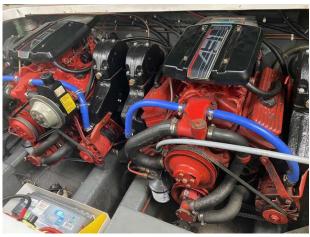

Engine(s)

Engine Mfr: Volvo Penta AQ-205hp

Fuel: Petrol
No of Engines: 2
Engine Power (HP): 205
Fuel Tankage: 400.0

Accommodations

Guest cabins: 2
Guest berths: 4