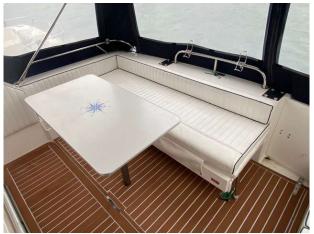

Engine(s)

Engine Mfr: Volvo Penta AQ-205hp

Fuel: Petrol
No of Engines: 2
Engine Power (HP): 205
Fuel Tankage: 400.0

Accommodations

Guest cabins: 2
Guest berths: 4

#### Highlights

- Nice example
- Fairline Targa 27
- Twin 205hp petrol engines
- Ideal family boat

| Accommodation                        | Galley |
|--------------------------------------|--------|
| Toilet                               | Fridge |
| Accommodation - 4 berths in 2 cabins | Hob    |
|                                      |        |
|                                      |        |
|                                      |        |
|                                      |        |
|                                      |        |
|                                      |        |
|                                      |        |
|                                      |        |
|                                      |        |
|                                      |        |
|                                      |        |
|                                      |        |
|                                      |        |
|                                      |        |
|                                      |        |
|                                      |        |
|                                      |        |
|                                      |        |
|                                      |        |
|                                      |        |
|                                      |        |
|                                      |        |
|                                      |        |