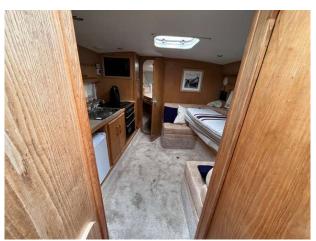

# 1988 Fairline Targa 33 £19,950 VAT UK TAX paid

1988 Fairline Targa 30/33 fitted with twin Volvo AD41/P (200HP) diesel engines with outdrives with approx 1440 hours use. Specificaiton includes; Lowrance Radar / Lowrance plotter / VHF / Hydraulic trim tabs / Shore power / Heating / Transom shower / Electric anchor winch & anchor with chain / Galley with sink / fridge / hob / oven / storage space / Head - toilet & sink. The Fairline Targa 33 is a classic sports cruiser, with excellent accommodation, plenty of economical performance, and superb build quality and sea keeping. It will accommodate six in a tri-cabin layout, with plenty of space for lounging and entertaining. Presented in original condition. Keenly priced to reflect TLC required.

Accommodations

Guest cabins: 2
Guest berths: 4