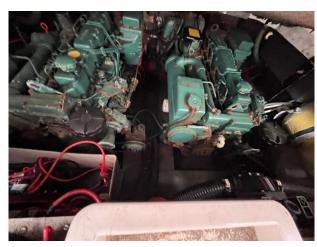

# 1988 Fairline Targa 33 £19,950 VAT UK TAX paid

1988 Fairline Targa 30/33 fitted with twin Volvo AD41/P (200HP) diesel engines with outdrives with approx 1440 hours use. Specificaiton includes; Lowrance Radar / Lowrance plotter / VHF / Hydraulic trim tabs / Shore power / Heating / Transom shower / Electric anchor winch & anchor with chain / Galley with sink / fridge / hob / oven / storage space / Head - toilet & sink. The Fairline Targa 33 is a classic sports cruiser, with excellent accommodation, plenty of economical performance, and superb build quality and sea keeping. It will accommodate six in a tri-cabin layout, with plenty of space for lounging and entertaining. Presented in original condition. Keenly priced to reflect TLC required.

Beam: 3.4 m - 11ft 2in

Displacement: 5000 kgs

Freshwater Capacity: 227 litres

Engine(s)

Engine Mfr: Volvo AD41/P (200HP)

Fuel: Diesel
No of Engines: 2
Engine Hours: 1440
Engine Power (HP): 200
Drive Type: Sterndrive
Fuel Tankage: 435.32