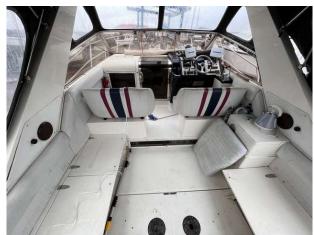

# 1988 Fairline Targa 33 £19,950 VAT UK TAX paid

1988 Fairline Targa 30/33 fitted with twin Volvo AD41/P (200HP) diesel engines with outdrives with approx 1440 hours use. Specificaiton includes; Lowrance Radar / Lowrance plotter / VHF / Hydraulic trim tabs / Shore power / Heating / Transom shower / Electric anchor winch & anchor with chain / Galley with sink / fridge / hob / oven / storage space / Head - toilet & sink. The Fairline Targa 33 is a classic sports cruiser, with excellent accommodation, plenty of economical performance, and superb build quality and sea keeping. It will accommodate six in a tri-cabin layout, with plenty of space for lounging and entertaining. Presented in original condition. Keenly priced to reflect TLC required.

Accommodations

Guest cabins: 2
Guest berths: 4