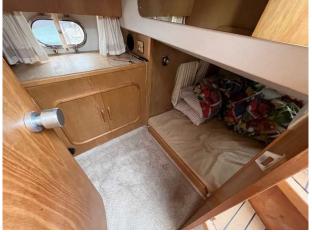

# 1988 Fairline Targa 33 £19,950 VAT UK TAX paid

1988 Fairline Targa 30/33 fitted with twin Volvo AD41/P (200HP) diesel engines with outdrives with approx 1440 hours use. Specificaiton includes; Lowrance Radar / Lowrance plotter / VHF / Hydraulic trim tabs / Shore power / Heating / Transom shower / Electric anchor winch & anchor with chain / Galley with sink / fridge / hob / oven / storage space / Head - toilet & sink. The Fairline Targa 33 is a classic sports cruiser, with excellent accommodation, plenty of economical performance, and superb build quality and sea keeping. It will accommodate six in a tri-cabin layout, with plenty of space for lounging and entertaining. Presented in original condition. Keenly priced to reflect TLC required.

Accommodations

Guest cabins: 2
Guest berths: 4