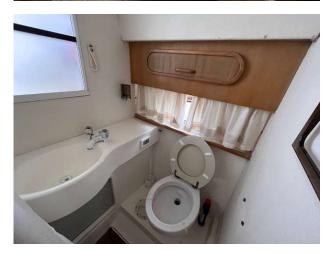

# 1988 Fairline Targa 33 £19,950 VAT UK TAX paid

1988 Fairline Targa 30/33 fitted with twin Volvo AD41/P (200HP) diesel engines with outdrives with approx 1440 hours use. Specificaiton includes; Lowrance Radar / Lowrance plotter / VHF / Hydraulic trim tabs / Shore power / Heating / Transom shower / Electric anchor winch & anchor with chain / Galley with sink / fridge / hob / oven / storage space / Head - toilet & sink. The Fairline Targa 33 is a classic sports cruiser, with excellent accommodation, plenty of economical performance, and superb build quality and sea keeping. It will accommodate six in a tri-cabin layout, with plenty of space for lounging and entertaining. Presented in original condition. Keenly priced to reflect TLC required.