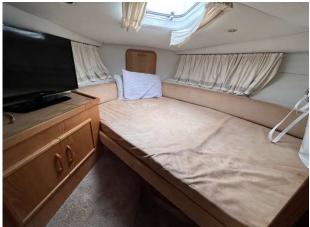

# 1988 Fairline Targa 33 £19,950 VAT UK TAX paid

1988 Fairline Targa 30/33 fitted with twin Volvo AD41/P (200HP) diesel engines with outdrives with approx 1440 hours use. Specificaiton includes; Lowrance Radar / Lowrance plotter / VHF / Hydraulic trim tabs / Shore power / Heating / Transom shower / Electric anchor winch & anchor with chain / Galley with sink / fridge / hob / oven / storage space / Head - toilet & sink. The Fairline Targa 33 is a classic sports cruiser, with excellent accommodation, plenty of economical performance, and superb build quality and sea keeping. It will accommodate six in a tri-cabin layout, with plenty of space for lounging and entertaining. Presented in original condition. Keenly priced to reflect TLC required.

Accommodations

Guest cabins: 2
Guest berths: 4