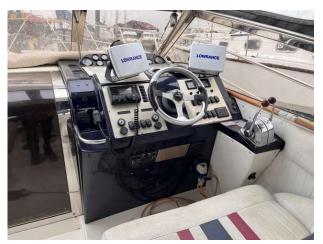

# 1988 Fairline Targa 33 £19,950 VAT UK TAX paid

1988 Fairline Targa 30/33 fitted with twin Volvo AD41/P (200HP) diesel engines with outdrives with approx 1440 hours use. Specificaiton includes; Lowrance Radar / Lowrance plotter / VHF / Hydraulic trim tabs / Shore power / Heating / Transom shower / Electric anchor winch & anchor with chain / Galley with sink / fridge / hob / oven / storage space / Head - toilet & sink. The Fairline Targa 33 is a classic sports cruiser, with excellent accommodation, plenty of economical performance, and superb build quality and sea keeping. It will accommodate six in a tri-cabin layout, with plenty of space for lounging and entertaining. Presented in original condition. Keenly priced to reflect TLC required.

#### **Navigation Equipment**

**Navigation lights** 

Compass

**Depth instrument** 

**Speed instrument** 

### **Electrical Equipment**

**Battery** 

Bilge pump - Electric and Manual Pump

Shorepower

Water heater

Hot & cold water system