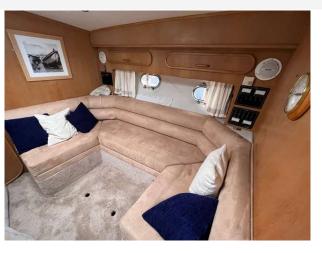

# 1988 Fairline Targa 33 £19,950 VAT UK TAX paid

1988 Fairline Targa 30/33 fitted with twin Volvo AD41/P (200HP) diesel engines with outdrives with approx 1440 hours use. Specificaiton includes; Lowrance Radar / Lowrance plotter / VHF / Hydraulic trim tabs / Shore power / Heating / Transom shower / Electric anchor winch & anchor with chain / Galley with sink / fridge / hob / oven / storage space / Head - toilet & sink. The Fairline Targa 33 is a classic sports cruiser, with excellent accommodation, plenty of economical performance, and superb build quality and sea keeping. It will accommodate six in a tri-cabin layout, with plenty of space for lounging and entertaining. Presented in original condition. Keenly priced to reflect TLC required.

Accommodations

Guest cabins: 2
Guest berths: 4