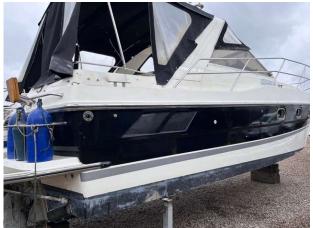

# 1988 Fairline Targa 33 £19,950 VAT UK TAX paid

1988 Fairline Targa 30/33 fitted with twin Volvo AD41/P (200HP) diesel engines with outdrives with approx 1440 hours use. Specificaiton includes; Lowrance Radar / Lowrance plotter / VHF / Hydraulic trim tabs / Shore power / Heating / Transom shower / Electric anchor winch & anchor with chain / Galley with sink / fridge / hob / oven / storage space / Head - toilet & sink. The Fairline Targa 33 is a classic sports cruiser, with excellent accommodation, plenty of economical performance, and superb build quality and sea keeping. It will accommodate six in a tri-cabin layout, with plenty of space for lounging and entertaining. Presented in original condition. Keenly priced to reflect TLC required.

## 1988 Fairline Targa 33