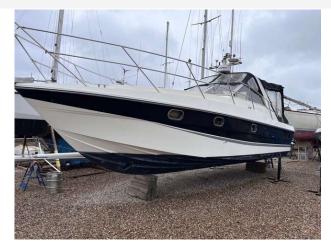

# 1988 Fairline Targa 33 £19,950 VAT UK TAX paid

1988 Fairline Targa 30/33 fitted with twin Volvo AD41/P (200HP) diesel engines with outdrives with approx 1440 hours use. Specificaiton includes; Lowrance Radar / Lowrance plotter / VHF / Hydraulic trim tabs / Shore power / Heating / Transom shower / Electric anchor winch & anchor with chain / Galley with sink / fridge / hob / oven / storage space / Head - toilet & sink. The Fairline Targa 33 is a classic sports cruiser, with excellent accommodation, plenty of economical performance, and superb build quality and sea keeping. It will accommodate six in a tri-cabin layout, with plenty of space for lounging and entertaining. Presented in original condition. Keenly priced to reflect TLC required.

## 1988 Fairline Targa 33