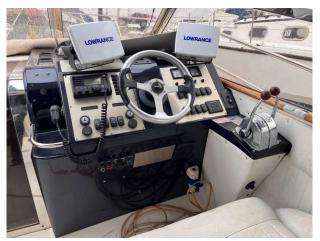

# 1988 Fairline Targa 33 £19,950 VAT UK TAX paid

1988 Fairline Targa 30/33 fitted with twin Volvo AD41/P (200HP) diesel engines with outdrives with approx 1440 hours use. Specificaiton includes; Lowrance Radar / Lowrance plotter / VHF / Hydraulic trim tabs / Shore power / Heating / Transom shower / Electric anchor winch & anchor with chain / Galley with sink / fridge / hob / oven / storage space / Head - toilet & sink. The Fairline Targa 33 is a classic sports cruiser, with excellent accommodation, plenty of economical performance, and superb build quality and sea keeping. It will accommodate six in a tri-cabin layout, with plenty of space for lounging and entertaining. Presented in original condition. Keenly priced to reflect TLC required.

#### **Navigation Equipment**

**Navigation lights** 

Compass

**Depth instrument** 

**Speed instrument** 

### **Electrical Equipment**

**Battery** 

Bilge pump - Electric and Manual Pump

Shorepower

Water heater

Hot & cold water system

#### **General Equipment**

**Anchor** 

**Bathing platform** 

Hydraulic trim tabs