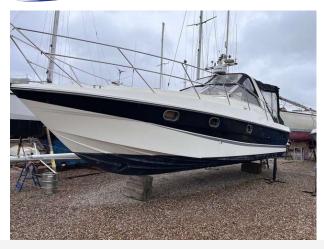

# 1988 Fairline Targa 33 £19,950 VAT UK TAX paid

1988 Fairline Targa 30/33 fitted with twin Volvo AD41/P (200HP) diesel engines with outdrives with approx 1440 hours use. Specificaiton includes; Lowrance Radar / Lowrance plotter / VHF / Hydraulic trim tabs / Shore power / Heating / Transom shower / Electric anchor winch & anchor with chain / Galley with sink / fridge / hob / oven / storage space / Head - toilet & sink. The Fairline Targa 33 is a classic sports cruiser, with excellent accommodation, plenty of economical performance, and superb build quality and sea keeping. It will accommodate six in a tri-cabin layout, with plenty of space for lounging and entertaining. Presented in original condition. Keenly priced to reflect TLC required.

#### **Specification**

Stock number: EB5213
Manufacturer: Fairline
Model: Targa 33
Year: 1988

Price: £19,950 VAT UK TAX paid
Location: Boats.co.uk HQ, Essex

Marina, United Kingdom

Dimensions

LOA: 10.3 m - 33ft 10in

## 1988 Fairline Targa 33