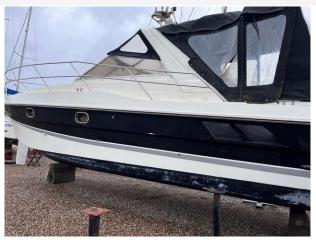

# 1988 Fairline Targa 33 £19,950 VAT UK TAX paid

1988 Fairline Targa 30/33 fitted with twin Volvo AD41/P (200HP) diesel engines with outdrives with approx 1440 hours use. Specificaiton includes; Lowrance Radar / Lowrance plotter / VHF / Hydraulic trim tabs / Shore power / Heating / Transom shower / Electric anchor winch & anchor with chain / Galley with sink / fridge / hob / oven / storage space / Head - toilet & sink. The Fairline Targa 33 is a classic sports cruiser, with excellent accommodation, plenty of economical performance, and superb build quality and sea keeping. It will accommodate six in a tri-cabin layout, with plenty of space for lounging and entertaining. Presented in original condition. Keenly priced to reflect TLC required.

#### **Specification**

Stock number: EB5213
Manufacturer: Fairline
Model: Targa 33
Year: 1988

Price: £19,950 VAT UK TAX paid
Location: Boats.co.uk HQ, Essex

Marina, United Kingdom

Dimensions

LOA: 10.3 m - 33ft 10in

Beam: 3.4 m - 11ft 2in

Displacement: 5000 kgs

Freshwater Capacity: 227 litres

Engine(s)

Engine Mfr: Volvo AD41/P (200HP)

Fuel: Diesel
No of Engines: 2
Engine Hours: 1440
Engine Power (HP): 200
Drive Type: Sterndrive
Fuel Tankage: 435.32