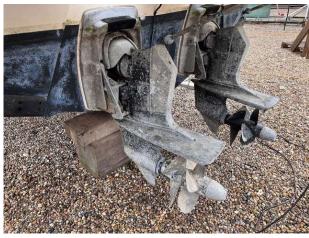

# 1988 Fairline Targa 33 £19,950 VAT UK TAX paid

1988 Fairline Targa 30/33 fitted with twin Volvo AD41/P (200HP) diesel engines with outdrives with approx 1440 hours use. Specificaiton includes; Lowrance Radar / Lowrance plotter / VHF / Hydraulic trim tabs / Shore power / Heating / Transom shower / Electric anchor winch & anchor with chain / Galley with sink / fridge / hob / oven / storage space / Head - toilet & sink. The Fairline Targa 33 is a classic sports cruiser, with excellent accommodation, plenty of economical performance, and superb build quality and sea keeping. It will accommodate six in a tri-cabin layout, with plenty of space for lounging and entertaining. Presented in original condition. Keenly priced to reflect TLC required.

Beam: 3.4 m - 11ft 2in

Displacement: 5000 kgs

Freshwater Capacity: 227 litres

Engine(s)

Engine Mfr: Volvo AD41/P (200HP)

Fuel: Diesel
No of Engines: 2
Engine Hours: 1440
Engine Power (HP): 200
Drive Type: Sterndrive
Fuel Tankage: 435.32