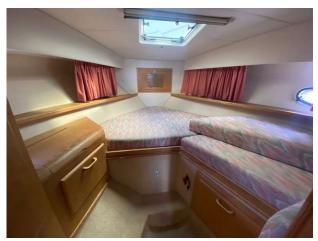

Drive Type: Sterndrive Fuel Tankage: 435.32

Accommodations

Guest cabins: 2
Guest berths: 4