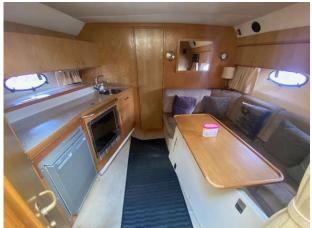

#### Highlights

- FAIRLINE TARGA 30
- TWIN VOLVO AD41
- BRITISH BUILT
- CLASSIC

| Galley         |
|----------------|
|                |
| Fridge         |
| Hob            |
| Sink & drainer |
|                |
|                |
|                |
|                |
|                |
|                |
|                |
|                |
|                |
|                |
|                |
|                |
|                |
|                |
|                |
|                |
|                |
|                |
|                |
|                |
|                |
|                |
|                |
|                |
|                |
|                |
|                |
|                |
|                |
|                |