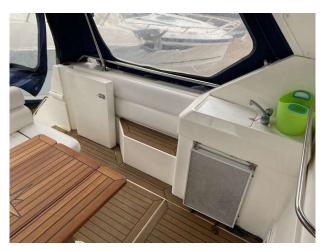

#### Highlights

- FAIRLINE TARGA 30
- TWIN VOLVO AD41
- BRITISH BUILT
- CLASSIC

| Galley         |
|----------------|
|                |
| Fridge         |
| Hob            |
| Sink & drainer |
|                |
|                |
|                |
|                |
|                |
|                |
|                |
|                |
|                |
|                |
|                |
|                |
|                |
|                |
|                |
|                |
|                |
|                |
|                |
|                |
|                |
|                |
|                |
|                |
|                |
|                |
|                |
|                |
|                |
|                |