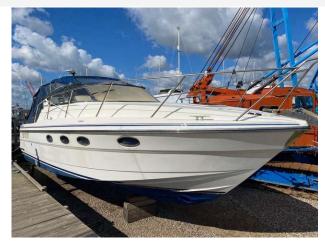

### 1990 Fairline Targa 30/33 £34,950 VAT Paid

1990 Fairline Targa 30/33 fitted with twin Volvo AD41/P (200HP) diesel engines (this boat is being sold at a reduced price to allow for engine works as one engine doesn't turn over)

The Fairline Targa 30 is a classic sports cruiser, with excellent accommodation, plenty of economical performance, and superb build quality and sea keeping.

It will accommodate 4, with plenty of space for lounging and entertaining. Presented in original condition.