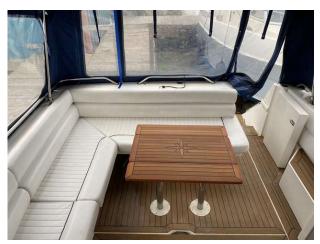

The Fairline Targa 30 is a classic sports cruiser, with excellent accommodation, plenty of economical performance, and superb build quality and sea keeping.

It will accommodate 4, with plenty of space for lounging and entertaining. Presented in original condition.

Drive Type: Sterndrive Fuel Tankage: 435.32

Accommodations

Guest cabins: 2
Guest berths: 4