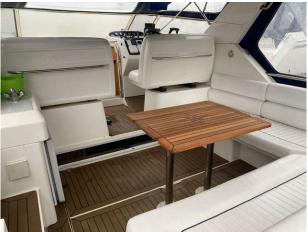

The Fairline Targa 30 is a classic sports cruiser, with excellent accommodation, plenty of economical performance, and superb build quality and sea keeping.

It will accommodate 4, with plenty of space for lounging and entertaining. Presented in original condition.

Drive Type: Sterndrive Fuel Tankage: 435.32

Accommodations

Guest cabins: 2
Guest berths: 4