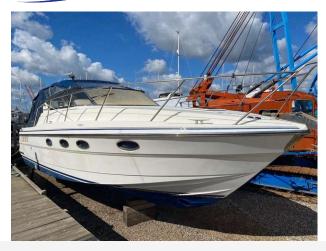

### 1990 Fairline Targa 30/33 £34,950 VAT Paid

1990 Fairline Targa 30/33 fitted with twin Volvo AD41/P (200HP) diesel engines (this boat is being sold at a reduced price to allow for engine works as one engine doesn't turn over)

The Fairline Targa 30 is a classic sports cruiser, with excellent accommodation, plenty of economical performance, and superb build quality and sea keeping.

It will accommodate 4, with plenty of space for lounging and entertaining. Presented in original condition.