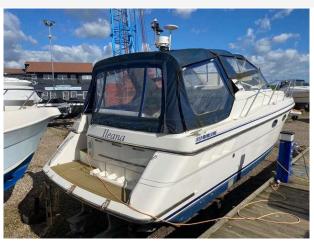

### 1990 Fairline Targa 30/33 £34,950 VAT Paid

1990 Fairline Targa 30/33 fitted with twin Volvo AD41/P (200HP) diesel engines (this boat is being sold at a reduced price to allow for engine works as one engine doesn't turn over)

The Fairline Targa 30 is a classic sports cruiser, with excellent accommodation, plenty of economical performance, and superb build quality and sea keeping.

It will accommodate 4, with plenty of space for lounging and entertaining. Presented in original condition.