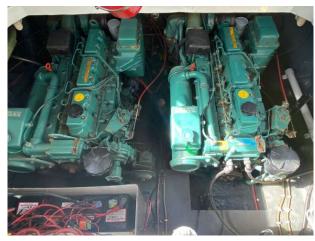

### 1990 Fairline Targa 30/33 £34,950 VAT Paid

1990 Fairline Targa 30/33 fitted with twin Volvo AD41/P (200HP) diesel engines (this boat is being sold at a reduced price to allow for engine works as one engine doesn't turn over)

Dimensions

LOA: 10.3 m - 33ft 10in

Beam: 3.4 m - 11ft 2in

Displacement: 5000 kgs

Freshwater Capacity: 227 litres

Engine(s)

Engine Mfr: Volvo AD41/P (200HP)

Fuel: Diesel
No of Engines: 2
Engine Power (HP): 200