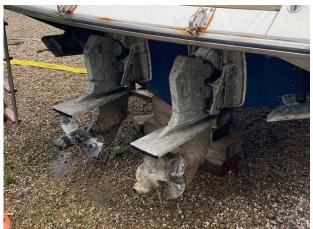

### 1990 Fairline Targa 30/33 £34,950 VAT Paid

1990 Fairline Targa 30/33 fitted with twin Volvo AD41/P (200HP) diesel engines (this boat is being sold at a reduced price to allow for engine works as one engine doesn't turn over)

Dimensions

LOA: 10.3 m - 33ft 10in

Beam: 3.4 m - 11ft 2in

Displacement: 5000 kgs

Freshwater Capacity: 227 litres

Engine(s)

Engine Mfr: Volvo AD41/P (200HP)

Fuel: Diesel
No of Engines: 2
Engine Power (HP): 200