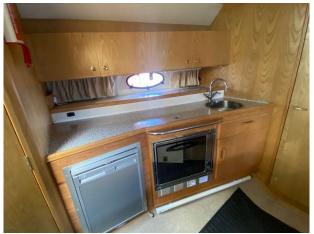

#### Highlights

- FAIRLINE TARGA 30
- TWIN VOLVO AD41
- BRITISH BUILT
- CLASSIC

| Galley         |
|----------------|
|                |
| Fridge         |
| Hob            |
| Sink & drainer |
|                |
|                |
|                |
|                |
|                |
|                |
|                |
|                |
|                |
|                |
|                |
|                |
|                |
|                |
|                |
|                |
|                |
|                |
|                |
|                |
|                |
|                |
|                |
|                |
|                |
|                |
|                |
|                |
|                |
|                |