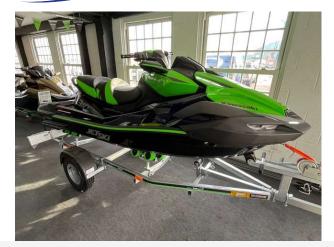

# 2023 Kawasaki Ultra 310 LX-S £23,999 VAT Included

Experience the thrill of one of the most powerful supercharged personal watercraft in the PWC industry.

The all-new, redesigned, 2022/23 Jet Ski® Ultra 310 series represents the latest generation of the most iconic name in watersports. This flagship platform features premium, class-leading features from nose to tail, including creature comforts for all-day fun on the water.

### **Specification**

| Stock number: |
|---------------|
| Manufacturer: |
| Model:        |
| Year:         |
| Price:        |
| Location:     |
|               |

ENK283 Kawasaki Ultra 310 LX-S 2023 £23,999 VAT Included Essex Marina, United Kingdom

#### Highlights

- 2023 Kawasaki Ultra 310 LX-S
- Brand new just in!
- Stunning machine
- Rides likes a Superbike... on Water!