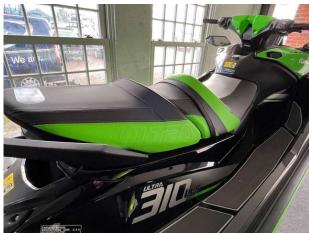

Spacious Foot Wells Functional Storage 7" TFT Display Ultra Deck KSRD Easy-Access Cleats Power Mode Selection Accent Lights Launch Control Mode Rearview Camera Deep-V Hull Marine 1,498 cm3 In-line Four Engine Slim Seat