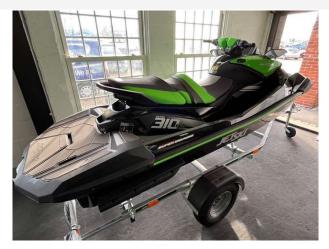

# 2023 Kawasaki Ultra 310 LX-S £23,999 VAT Included

Experience the thrill of one of the most powerful supercharged personal watercraft in the PWC industry.

The all-new, redesigned, 2022/23 Jet Ski® Ultra 310 series represents the latest generation of the most iconic name in watersports. This flagship platform features premium, class-leading features from nose to tail, including creature comforts for all-day fun on the water.

Spacious Foot Wells Functional Storage 7" TFT Display Ultra Deck KSRD Easy-Access Cleats Power Mode Selection Accent Lights Launch Control Mode Rearview Camera Deep-V Hull Marine 1,498 cm3 In-line Four Engine Slim Seat

### **Specification**

| Stock number: |
|---------------|
| Manufacturer: |
| Model:        |
| Year:         |
| Price:        |
| Location:     |
|               |

ENK283 Kawasaki Ultra 310 LX-S 2023 £23,999 VAT Included Essex Marina, United Kingdom