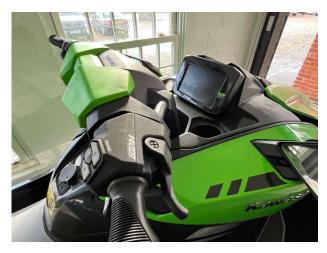

Spacious Foot Wells Functional Storage 7" TFT Display Ultra Deck KSRD Easy-Access Cleats Power Mode Selection Accent Lights Launch Control Mode Rearview Camera Deep-V Hull Marine 1,498 cm3 In-line Four Engine Slim Seat