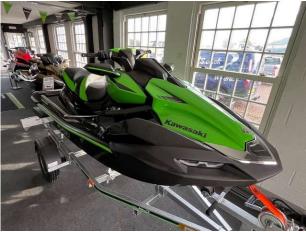

# 2023 Kawasaki Ultra 310 LX-S £23,999 VAT Included

Experience the thrill of one of the most powerful supercharged personal watercraft in the PWC industry.

The all-new, redesigned, 2022/23 Jet Ski® Ultra 310 series represents the latest generation of the most iconic name in watersports. This flagship platform features premium, class-leading features from nose to tail, including creature comforts for all-day fun on the water.

### **Specification**

| Stock number: |
|---------------|
| Manufacturer: |
| Model:        |
| Year:         |
| Price:        |
| Location:     |
|               |

ENK283 Kawasaki Ultra 310 LX-S 2023 £23,999 VAT Included Essex Marina, United Kingdom