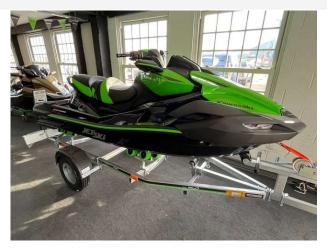

# 2023 Kawasaki Ultra 310 LX-S £23,999 VAT Included

Experience the thrill of one of the most powerful supercharged personal watercraft in the PWC industry.

The all-new, redesigned, 2022/23 Jet Ski® Ultra 310 series represents the latest generation of the most iconic name in watersports. This flagship platform features premium, class-leading features from nose to tail, including creature comforts for all-day fun on the water.

### **Specification**

| Stock number: |
|---------------|
| Manufacturer: |
| Model:        |
| Year:         |
| Price:        |
| Location:     |
|               |

ENK283 Kawasaki Ultra 310 LX-S 2023 £23,999 VAT Included Essex Marina, United Kingdom