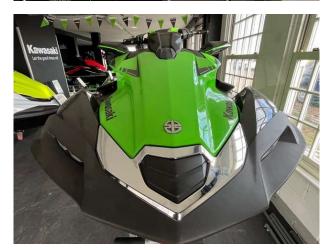

Spacious Foot Wells Functional Storage 7" TFT Display Ultra Deck KSRD Easy-Access Cleats Power Mode Selection Accent Lights Launch Control Mode Rearview Camera Deep-V Hull Marine 1,498 cm3 In-line Four Engine Slim Seat