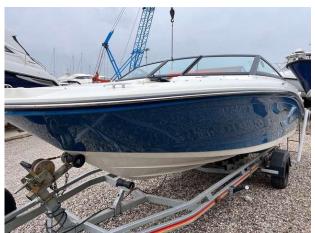

## 2022 Sea Ray 190 SPXE Outboard £42,000 VAT UK TAX paid

2022 Sea Ray 190 SPXE fitted with a Mercury F150XL Outboard only 22 hours. The ultimate sports boat from Sea Ray with classic looks, comfortable seating and a spacious cockpit, it's the perfect family boat for a day of fun and relaxation. Specification inludes; Captains package / Bow filler / Binini top / Canvas canvas / Tonneau cover / Cockpit table / Seadacek / Mercury Active Trim / chart plotter / Sonar/ This full package also includes a new SBS trailer.

## Highlights

- Mercury F150 Outboard
- Blue Hull
- · Very low hours
- Bimini Top