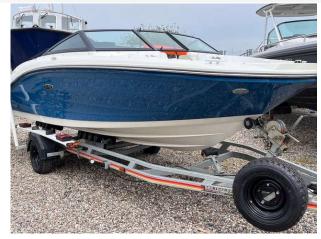

## 2022 Sea Ray 190 SPXE Outboard £42,000 VAT UK TAX paid

2022 Sea Ray 190 SPXE fitted with a Mercury F150XL Outboard only 22 hours. The ultimate sports boat from Sea Ray with classic looks, comfortable seating and a spacious cockpit, it's the perfect family boat for a day of fun and relaxation. Specification inludes; Captains package / Bow filler / Binini top / Canvas canvas / Tonneau cover / Cockpit table / Seadacek / Mercury Active Trim / chart plotter / Sonar/ This full package also includes a new SBS trailer.

## Highlights

- Mercury F150 Outboard
- Blue Hull
- · Very low hours
- Bimini Top