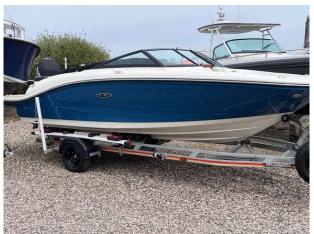

## 2022 Sea Ray 190 SPXE Outboard £42,000 VAT UK TAX paid

2022 Sea Ray 190 SPXE fitted with a Mercury F150XL Outboard only 22 hours. The ultimate sports boat from Sea Ray with classic looks, comfortable seating and a spacious cockpit, it's the perfect family boat for a day of fun and relaxation. Specification inludes; Captains package / Bow filler / Binini top / Canvas canvas / Tonneau cover / Cockpit table / Seadacek / Mercury Active Trim / chart plotter / Sonar/ This full package also includes a new SBS trailer.

## Highlights

- Mercury F150 Outboard
- Blue Hull
- · Very low hours
- Bimini Top