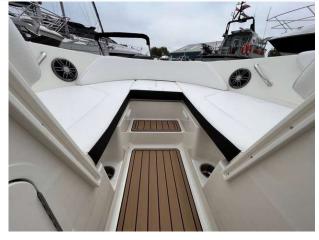

## STANDARD FEATURES HULL & DECK FEATURES

- Bow & Stern Eyes, Stainless Steel
- Cleats, Thru-Bolted 6☐ Stainless Steel with Sea Ray

Logos (6)

- Deck Fuel Fill Plate, Stainless Steel
- Drain Plug, Brass-Threaded Garboard
- Gel Coat, Blue
- Light, Stern (All Around) Removable
- Lights, Navigation (Bow)
- Resin, High-Performance Vinylester
- Rub Rail, Black PVC with Vinyl Insert
- Ski Tow Pylon
- Stringer System, Fiberglass
- Swim Platform, Integral with Stainless Steel, FourStep Swim Ladder
- Thru-Hull Fittings
- Windshield, Custom Five-Piece with Matte Black

Frame, Tempered/Tinted Glass & Walk-Thru COCKPIT FEATURES

- Beverage Holders
- Cockpit Vinyl Color Ivory (White Base Vinyl with

Black Accent Vinyl)

- Dash, White with Color Matched Visor
- Floor, Finished Fiberglass