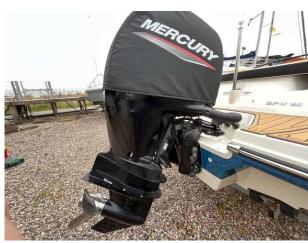

## 2022 Sea Ray 190 SPXE Outboard £42,000 VAT UK TAX paid

2022 Sea Ray 190 SPXE fitted with a Mercury F150XL Outboard only 22 hours. The ultimate sports boat from Sea Ray with classic looks, comfortable seating and a spacious cockpit, it's the perfect family boat for a day of fun and relaxation. Specification inludes; Captains package / Bow filler / Binini top / Canvas canvas / Tonneau cover / Cockpit table / Seadacek / Mercury Active Trim / chart plotter / Sonar/ This full package also includes a new SBS trailer.

LOA: **6.63 m - 21ft 9in** 

Engine(s)

Engine Mfr: Mercury F150 Outboard

Fuel: Petrol
No of Engines: 1
Engine Hours: 22
Engine Power (HP): 150

## Highlights

- Mercury F150 Outboard
- Blue Hull
- · Very low hours
- Bimini Top