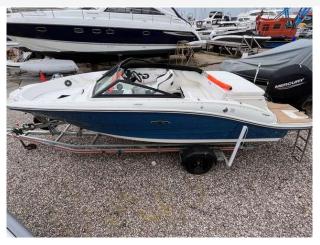

## 2022 Sea Ray 190 SPXE Outboard £42,000 VAT UK TAX paid

2022 Sea Ray 190 SPXE fitted with a Mercury F150XL Outboard only 22 hours. The ultimate sports boat from Sea Ray with classic looks, comfortable seating and a spacious cockpit, it's the perfect family boat for a day of fun and relaxation. Specification inludes; Captains package / Bow filler / Binini top / Canvas canvas / Tonneau cover / Cockpit table / Seadacek / Mercury Active Trim / chart plotter / Sonar/ This full package also includes a new SBS trailer.

## Highlights

- Mercury F150 Outboard
- Blue Hull
- · Very low hours
- Bimini Top