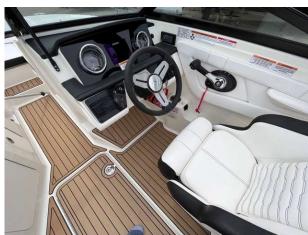

Frame, Tempered/Tinted Glass & Walk-Thru COCKPIT FEATURES

- Beverage Holders
- Cockpit Vinyl Color Ivory (White Base Vinyl with

Black Accent Vinyl)

- Dash, White with Color Matched Visor
- Floor, Finished Fiberglass