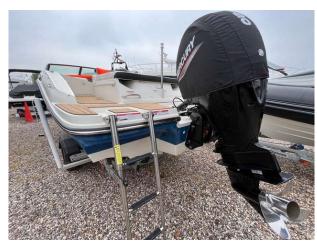

## 2022 Sea Ray 190 SPXE Outboard £42,000 VAT UK TAX paid

2022 Sea Ray 190 SPXE fitted with a Mercury F150XL Outboard only 22 hours. The ultimate sports boat from Sea Ray with classic looks, comfortable seating and a spacious cockpit, it's the perfect family boat for a day of fun and relaxation. Specification inludes; Captains package / Bow filler / Binini top / Canvas canvas / Tonneau cover / Cockpit table / Seadacek / Mercury Active Trim / chart plotter / Sonar/ This full package also includes a new SBS trailer.

## STANDARD FEATURES HULL & DECK FEATURES

- Bow & Stern Eyes, Stainless Steel
- Cleats, Thru-Bolted 6☐ Stainless Steel with Sea Ray

Logos (6)

- Deck Fuel Fill Plate, Stainless Steel
- Drain Plug, Brass-Threaded Garboard
- Gel Coat, Blue
- Light, Stern (All Around) Removable
- Lights, Navigation (Bow)
- Resin, High-Performance Vinylester
- Rub Rail, Black PVC with Vinyl Insert
- Ski Tow Pylon
- Stringer System, Fiberglass
- Swim Platform, Integral with Stainless Steel, FourStep Swim Ladder
- Thru-Hull Fittings
- Windshield, Custom Five-Piece with Matte Black

## Highlights

- Mercury F150 Outboard
- Blue Hull
- · Very low hours
- Bimini Top