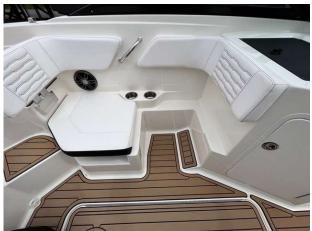

Frame, Tempered/Tinted Glass & Walk-Thru COCKPIT FEATURES

- Beverage Holders
- Cockpit Vinyl Color Ivory (White Base Vinyl with

Black Accent Vinyl)

- Dash, White with Color Matched Visor
- Floor, Finished Fiberglass