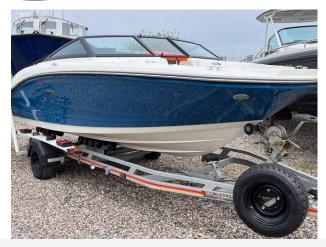

## 2022 Sea Ray 190 SPXE Outboard £42,000 VAT UK TAX paid

2022 Sea Ray 190 SPXE fitted with a Mercury F150XL Outboard only 22 hours. The ultimate sports boat from Sea Ray with classic looks, comfortable seating and a spacious cockpit, it's the perfect family boat for a day of fun and relaxation. Specification inludes; Captains package / Bow filler / Binini top / Canvas canvas / Tonneau cover / Cockpit table / Seadacek / Mercury Active Trim / chart plotter / Sonar/ This full package also includes a new SBS trailer.

## Highlights

- Mercury F150 Outboard
- Blue Hull
- · Very low hours
- Bimini Top