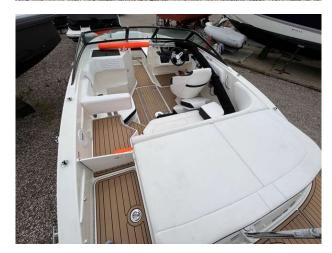

Frame, Tempered/Tinted Glass & Walk-Thru COCKPIT FEATURES

- Beverage Holders
- Cockpit Vinyl Color Ivory (White Base Vinyl with

Black Accent Vinyl)

- Dash, White with Color Matched Visor
- Floor, Finished Fiberglass