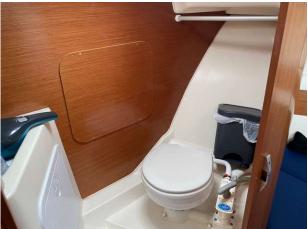

ions

| Guest cabins: | 1 |
|---------------|---|
| Guest berths: | 2 |

#### Highlights

- 2008 Model
- Yanmar inboard diesel
- Shaft drive
- Family Weekender

## Accommodation

Toilet

Accommodation - 2 Berths

## Galley

Fridge

Hob

#### **Navigation Equipment**

Compass

Depth instrument

GPS

VHF

Radar

Full set of IMCO navigation lights

Anchor light

### **Electrical Equipment**

Battery charger

**CD** player

Shorepower

Automatic bilge pumps

## **General Equipment**

Anchor

Bimini

**Bathing platform** 

**Cockpit Table** 

#### Disclaimer

All the information on this advert is correct to the best of our knowledge, but cannot be guaranteed until the point of sale.

## Images

# 2008 Jeanneau Merry Fisher 705

















## Images

# 2008 Jeanneau Merry Fisher 705