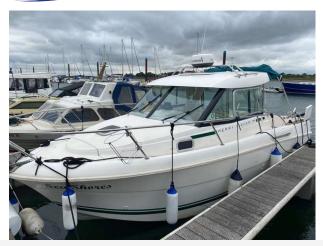

## 2008 Jeanneau Merry Fisher 705 £29,950 VAT UK TAX paid

2008 Jeanneau Merry Fisher 705 fitted with a single Yanmar 150hp inboard diesel (shaft drive) with 561 hours use. Nice weekender style boat with Dragonfly 7 GPS/Sonar I Garmin GPS/Radar I Navicom VHF I 2 Berths I Dual batteries I Dual wipers I Cockpit table with C shape seating I Bimini I Fridge I Gas hob I Fresh water I These boats make excellent coastal cruisers, fishing boat and dive boats providing good accommodation with a great external cockpit area I For more information please call Boats.co.uk on 01702 258885 or email sales@boats.co.uk

# 2008 Jeanneau Merry Fisher 705