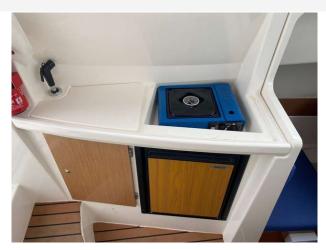

ns

| Guest cabins: | 1 |
|---------------|---|
| Guest berths: | 2 |

#### Highlights

- 2008 Model
- Yanmar inboard diesel
- Shaft drive
- Family Weekender

## Accommodation

Toilet

Accommodation - 2 Berths

## Galley

Fridge

Hob

#### **Navigation Equipment**

Compass

Depth instrument

GPS

VHF

Radar

Full set of IMCO navigation lights

Anchor light

### **Electrical Equipment**

Battery charger

**CD** player

Shorepower

Automatic bilge pumps

## **General Equipment**

Anchor

Bimini

**Bathing platform** 

**Cockpit Table** 

#### Disclaimer

All the information on this advert is correct to the best of our knowledge, but cannot be guaranteed until the point of sale.

## Images

# 2008 Jeanneau Merry Fisher 705

















## Images

# 2008 Jeanneau Merry Fisher 705