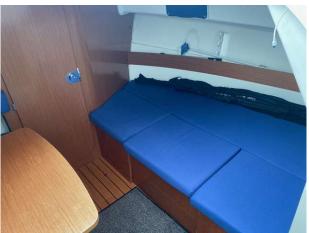

| Guest cabins: | 1 |
|---------------|---|
| Guest berths: | 2 |

#### Highlights

- 2008 Model
- Yanmar inboard diesel
- Shaft drive
- Family Weekender

## Accommodation

Toilet

Accommodation - 2 Berths

## Galley

Fridge

Hob

#### **Navigation Equipment**

Compass

Depth instrument

GPS

VHF

Radar

Full set of IMCO navigation lights

Anchor light

### **Electrical Equipment**

Battery charger

**CD** player

Shorepower

Automatic bilge pumps

## **General Equipment**

Anchor

Bimini

**Bathing platform** 

**Cockpit Table** 

#### Disclaimer

All the information on this advert is correct to the best of our knowledge, but cannot be guaranteed until the point of sale.

## Images

# 2008 Jeanneau Merry Fisher 705

















## Images

# 2008 Jeanneau Merry Fisher 705