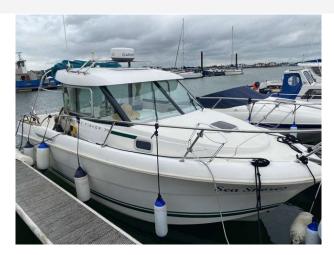

## 2008 Jeanneau Merry Fisher 705 £29,950 VAT UK TAX paid

2008 Jeanneau Merry Fisher 705 fitted with a single Yanmar 150hp inboard diesel (shaft drive) with 561 hours use. Nice weekender style boat with Dragonfly 7 GPS/Sonar I Garmin GPS/Radar I Navicom VHF I 2 Berths I Dual batteries I Dual wipers I Cockpit table with C shape seating I Bimini I Fridge I Gas hob I Fresh water I These boats make excellent coastal cruisers, fishing boat and dive boats providing good accommodation with a great external cockpit area I For more information please call Boats.co.uk on 01702 258885 or email sales@boats.co.uk

Boats.co.uk HQ, Essex Marina, United Kingdom

Dimensions LOA: Beam: Draft: 0 kgs 6.85 m - 22ft 6in 2.77 m - 9ft 1in 0.82 m - 2ft 8in