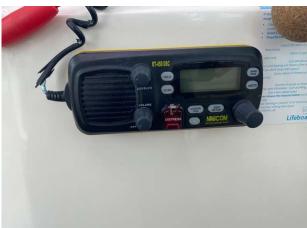

#### **Navigation Equipment**

Compass

Depth instrument

GPS

VHF

Radar

Full set of IMCO navigation lights

Anchor light

### **Electrical Equipment**

Battery charger

**CD** player

Shorepower

Automatic bilge pumps