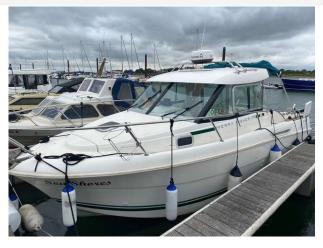

## 2008 Jeanneau Merry Fisher 705 £29,950 VAT UK TAX paid

2008 Jeanneau Merry Fisher 705 fitted with a single Yanmar 150hp inboard diesel (shaft drive) with 561 hours use. Nice weekender style boat with Dragonfly 7 GPS/Sonar I Garmin GPS/Radar I Navicom VHF I 2 Berths I Dual batteries I Dual wipers I Cockpit table with C shape seating I Bimini I Fridge I Gas hob I Fresh water I These boats make excellent coastal cruisers, fishing boat and dive boats providing good accommodation with a great external cockpit area I For more information please call Boats.co.uk on 01702 258885 or email sales@boats.co.uk

# 2008 Jeanneau Merry Fisher 705