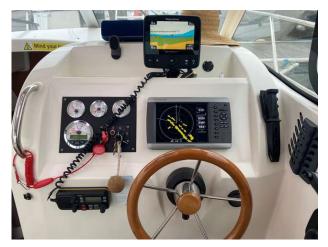

#### **Navigation Equipment**

Compass

Depth instrument

GPS

VHF

Radar

Full set of IMCO navigation lights

Anchor light

### **Electrical Equipment**

Battery charger

**CD** player

Shorepower

Automatic bilge pumps