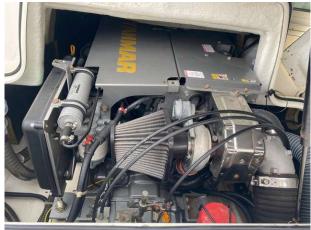

#### Engine(s)

Engine Mfr: Fuel: No of Engines: Engine Hours: Engine Power (HP): Fuel Tankage: Yanmar 4BY150 Diesel 1 561 150 200.0