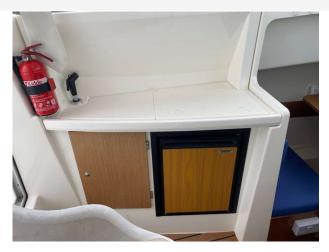

mmodations

| Guest cabins: | 1 |
|---------------|---|
| Guest berths: | 2 |

#### Highlights

- 2008 Model
- Yanmar inboard diesel
- Shaft drive
- Family Weekender

## Accommodation

Toilet

Accommodation - 2 Berths

## Galley

Fridge

Hob

#### **Navigation Equipment**

Compass

Depth instrument

GPS

VHF

Radar

Full set of IMCO navigation lights

Anchor light

### **Electrical Equipment**

Battery charger

**CD** player

Shorepower

Automatic bilge pumps

## **General Equipment**

Anchor

Bimini

**Bathing platform** 

**Cockpit Table** 

#### Disclaimer

All the information on this advert is correct to the best of our knowledge, but cannot be guaranteed until the point of sale.

## Images

# 2008 Jeanneau Merry Fisher 705

















## Images

# 2008 Jeanneau Merry Fisher 705