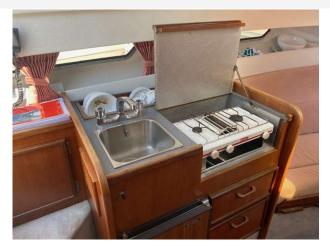

## 1989 Fairline Carrera 24 £14,950 VAT UK TAX paid

Boats.co.uk are pleased to offer this one owner 1989 Fairline Carrera 24. Fitted with twin Volvo Penta AQ151C petrol engines with approx 1100 hours use. Over the last 34 years this boat has been very well maintained (annually and as parts required). There are 34 years worth of invoices. Supplied in original condition and ready to go. Options to include Shore power | Battery | Battery Charger | Fire Extinguisher | Anchor | Bow Anchor Capstan | Bilge Pump | Navigation Lights | Sea Toilet | Water Pressure System | Warm Water System | Compass | Speed Instrument | Sink | Fridge | Cockpit Cover | Swim Ladder | Bathing platform | Deck Shower | Radio. For more information on this Carrera 24 please call Boats.co.uk on 01702 258885 or email sales@boats.co.uk