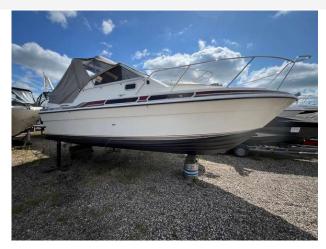

## 1989 Fairline Carrera 24 £14,950 VAT UK TAX paid

Boats.co.uk are pleased to offer this one owner 1989 Fairline Carrera 24. Fitted with twin Volvo Penta AQ151C petrol engines with approx 1100 hours use. Over the last 34 years this boat has been very well maintained (annually and as parts required). There are 34 years worth of invoices. Supplied in original condition and ready to go. Options to include Shore power | Battery | Battery Charger | Fire Extinguisher | Anchor | Bow Anchor Capstan | Bilge Pump | Navigation Lights | Sea Toilet | Water Pressure System | Warm Water System | Compass | Speed Instrument | Sink | Fridge | Cockpit Cover | Swim Ladder | Bathing platform | Deck Shower | Radio. For more information on this Carrera 24 please call Boats.co.uk on 01702 258885 or email sales@boats.co.uk

#### Highlights

- 1 Owner from new
- 4 berth
- Presented in beautiful orginial condition
- · Ideal family boat