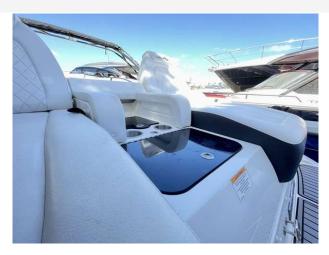

# 2015 Sea Ray 290 £87,950 VAT EU TAX paid

2015 Sea Ray 290 // Mercruiser 8.2L inboard // Wakeboard tower with Bimini // Toilet with sink // Swim platform // Rear facing reclined sun chairs // Cockpit table // Open Bow with table // Removable carpets // Covers for cockpit and bow // One owner from new // The perfect day boat for the Med and in great condition // Ready to go. Please contact Boats.co.uk for more information or to arrange viewing on +44 (0)1702 258885 or email sales@boats.co.uk

#### **General Equipment**

Anchor

Bimini

Anchor winch

**Cockpit Table** 

Swimming ladder

Anchor chain

Cool box