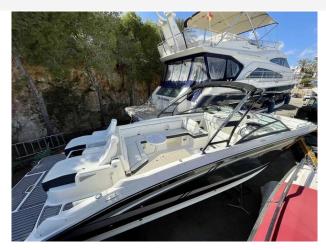

# 2015 Sea Ray 290 £87,950 VAT EU TAX paid

2015 Sea Ray 290 // Mercruiser 8.2L inboard // Wakeboard tower with Bimini // Toilet with sink // Swim platform // Rear facing reclined sun chairs // Cockpit table // Open Bow with table // Removable carpets // Covers for cockpit and bow // One owner from new // The perfect day boat for the Med and in great condition // Ready to go. Please contact Boats.co.uk for more information or to arrange viewing on +44 (0)1702 258885 or email sales@boats.co.uk