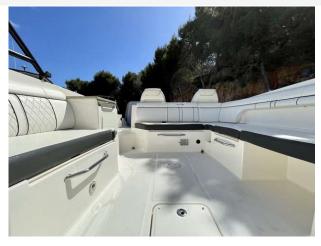

# 2015 Sea Ray 290 £87,950 VAT EU TAX paid

2015 Sea Ray 290 // Mercruiser 8.2L inboard // Wakeboard tower with Bimini // Toilet with sink // Swim platform // Rear facing reclined sun chairs // Cockpit table // Open Bow with table // Removable carpets // Covers for cockpit and bow // One owner from new // The perfect day boat for the Med and in great condition // Ready to go. Please contact Boats.co.uk for more information or to arrange viewing on +44 (0)1702 258885 or email sales@boats.co.uk