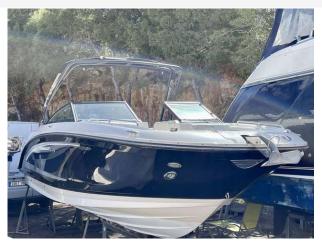

# 2015 Sea Ray 290 £87,950 VAT EU TAX paid

2015 Sea Ray 290 // Mercruiser 8.2L inboard // Wakeboard tower with Bimini // Toilet with sink // Swim platform // Rear facing reclined sun chairs // Cockpit table // Open Bow with table // Removable carpets // Covers for cockpit and bow // One owner from new // The perfect day boat for the Med and in great condition // Ready to go. Please contact Boats.co.uk for more information or to arrange viewing on +44 (0)1702 258885 or email sales@boats.co.uk

#### **Specification**

| Stock number  |
|---------------|
| Manufacturer: |
| Model:        |
| Year:         |
| Price:        |
| Location:     |
|               |

FBxxx Sea Ray 290 2015 £87,950 VAT EU TAX paid Port d' Andratx, Mallorca, Spain