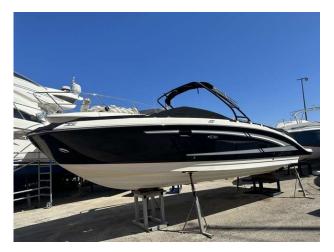

# 2015 Sea Ray 290 £87,950 VAT EU TAX paid

2015 Sea Ray 290 // Mercruiser 8.2L inboard // Wakeboard tower with Bimini // Toilet with sink // Swim platform // Rear facing reclined sun chairs // Cockpit table // Open Bow with table // Removable carpets // Covers for cockpit and bow // One owner from new // The perfect day boat for the Med and in great condition // Ready to go. Please contact Boats.co.uk for more information or to arrange viewing on +44 (0)1702 258885 or email sales@boats.co.uk

#### **Specification**

| Stock number  |
|---------------|
| Manufacturer: |
| Model:        |
| Year:         |
| Price:        |
| Location:     |
|               |

FBxxx Sea Ray 290 2015 £87,950 VAT EU TAX paid Port d' Andratx, Mallorca, Spain

#### Dimensions

LOA: Beam: Draft: Displacement: 8.9 m - 29ft 2in 2.7 m - 8ft 10in 1.07 m - 3ft 6in 2935 kgs