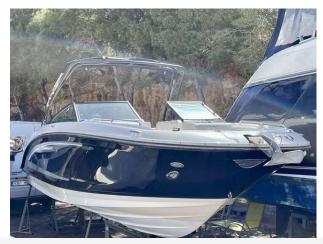

# 2015 Sea Ray 290 £87,950 VAT EU TAX paid

2015 Sea Ray 290 // Mercruiser 8.2L inboard // Wakeboard tower with Bimini // Toilet with sink // Swim platform // Rear facing reclined sun chairs // Cockpit table // Open Bow with table // Removable carpets // Covers for cockpit and bow // One owner from new // The perfect day boat for the Med and in great condition // Ready to go. Please contact Boats.co.uk for more information or to arrange viewing on +44 (0)1702 258885 or email sales@boats.co.uk

#### **Specification**

| Stock number  |
|---------------|
| Manufacturer: |
| Model:        |
| Year:         |
| Price:        |
| Location:     |
|               |

FBxxx Sea Ray 290 2015 £87,950 VAT EU TAX paid Port d' Andratx, Mallorca, Spain