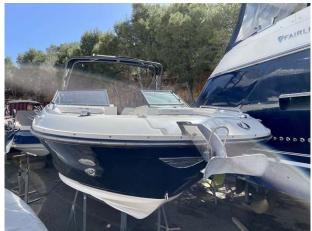

# 2015 Sea Ray 290 £87,950 VAT EU TAX paid

2015 Sea Ray 290 // Mercruiser 8.2L inboard // Wakeboard tower with Bimini // Toilet with sink // Swim platform // Rear facing reclined sun chairs // Cockpit table // Open Bow with table // Removable carpets // Covers for cockpit and bow // One owner from new // The perfect day boat for the Med and in great condition // Ready to go. Please contact Boats.co.uk for more information or to arrange viewing on +44 (0)1702 258885 or email sales@boats.co.uk

#### Dimensions

LOA: Beam: Draft: Displacement: 8.9 m - 29ft 2in 2.7 m - 8ft 10in 1.07 m - 3ft 6in 2935 kgs