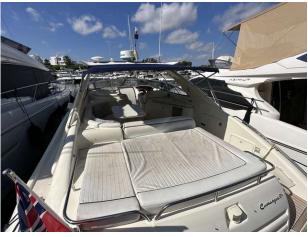

# 1995 Sunseeker Camargue 51 []79,950 VAT EU TAX paid

1995 Sunseeker Camargue 51 fitted with twin diesel Caterpillar 600 engines (1450 hours) - extras include - recently replaced GPS plotter, hydraulic passerelle, air conditioning, bow thruster etc. For more information please contact Boats.co.uk on +44 (0)1702 258885 or email sales@boats.co.uk

#### **General Equipment**

Anchor

Bimini

Anchor winch

Covers

**Bathing platform** 

Hydraulic passarelle

Teak laid cockpit

Sunbather

Hydraulic trim tabs

**Cockpit Table** 

Ice Maker

**Bathing ladder** 