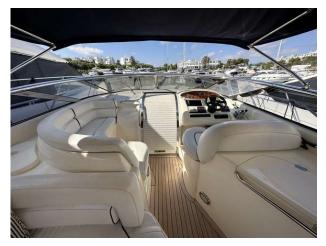

# 1995 Sunseeker Camargue 51 []79,950 VAT EU TAX paid

1995 Sunseeker Camargue 51 fitted with twin diesel Caterpillar 600 engines (1450 hours) - extras include - recently replaced GPS plotter, hydraulic passerelle, air conditioning, bow thruster etc. For more information please contact Boats.co.uk on +44 (0)1702 258885 or email sales@boats.co.uk

#### **Navigation Equipment**

**Navigation lights** 

GPS

VHF

#### **General Equipment**

Anchor

Bimini

Anchor winch

Covers

**Bathing platform** 

Hydraulic passarelle

Teak laid cockpit