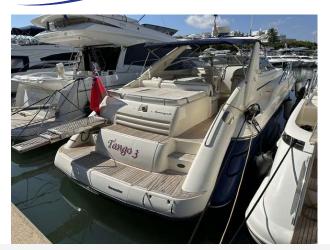

# 1995 Sunseeker Camargue 51 []79,950 VAT EU TAX paid

1995 Sunseeker Camargue 51 fitted with twin diesel Caterpillar 600 engines (1450 hours) - extras include - recently replaced GPS plotter, hydraulic passerelle, air conditioning, bow thruster etc. For more information please contact Boats.co.uk on +44 (0)1702 258885 or email sales@boats.co.uk

# Specification

| Stock number: |  |
|---------------|--|
| Manufacturer: |  |
| Model:        |  |
| Year:         |  |
| Price:        |  |
| Location:     |  |

FB052 Sunseeker Camargue 51 1995 I79,950 VAT EU TAX paid Boats.co.uk, Cala d'Or, Mallorca, Spain

#### **General Equipment**

Anchor

Bimini

Anchor winch

Covers

**Bathing platform** 

Hydraulic passarelle

Teak laid cockpit