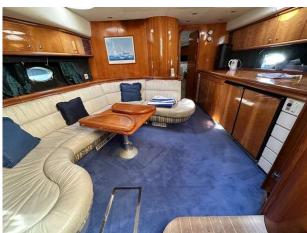

### Accommodation

Cherry gloss timber

#### Accommodations

| Guest cabins: | 2 |
|---------------|---|
| Guest berths: | 4 |