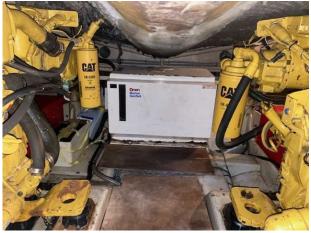

#### Engine(s)

Engine Mfr: Fuel: No of Engines: Engine Hours: Engine Power (HP): Drive Type: Caterpillar Diesel 2 1450 600 Shaftdrive