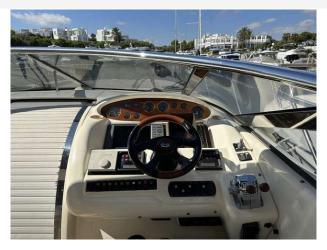

# 1995 Sunseeker Camargue 51 []79,950 VAT EU TAX paid

1995 Sunseeker Camargue 51 fitted with twin diesel Caterpillar 600 engines (1450 hours) - extras include - recently replaced GPS plotter, hydraulic passerelle, air conditioning, bow thruster etc. For more information please contact Boats.co.uk on +44 (0)1702 258885 or email sales@boats.co.uk

#### Highlights

- Hydraulic passerelle
- Air conditioning
- New GPS plotter
- Ready to go

#### **Navigation Equipment**

**Navigation lights** 

GPS

VHF

#### **Electrical Equipment**

Bow thruster

**Battery charger** 

Generator

Air conditioning

Toilets

**Electric toilet** 