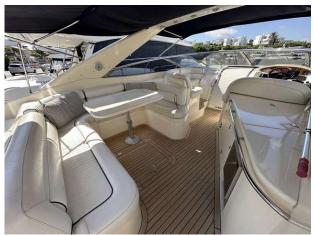

# 1995 Sunseeker Camargue 51 []79,950 VAT EU TAX paid

1995 Sunseeker Camargue 51 fitted with twin diesel Caterpillar 600 engines (1450 hours) - extras include - recently replaced GPS plotter, hydraulic passerelle, air conditioning, bow thruster etc. For more information please contact Boats.co.uk on +44 (0)1702 258885 or email sales@boats.co.uk

#### **General Equipment**

Anchor

Bimini

Anchor winch

Covers

**Bathing platform** 

Hydraulic passarelle

Teak laid cockpit

Sunbather

Hydraulic trim tabs

**Cockpit Table** 

Ice Maker

**Bathing ladder** 