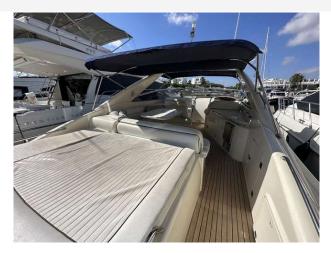

# 1995 Sunseeker Camargue 51 []79,950 VAT EU TAX paid

1995 Sunseeker Camargue 51 fitted with twin diesel Caterpillar 600 engines (1450 hours) - extras include - recently replaced GPS plotter, hydraulic passerelle, air conditioning, bow thruster etc. For more information please contact Boats.co.uk on +44 (0)1702 258885 or email sales@boats.co.uk

#### Highlights

- Hydraulic passerelle
- Air conditioning
- New GPS plotter
- Ready to go

#### **General Equipment**

Anchor

Bimini

Anchor winch

Covers

**Bathing platform** 

Hydraulic passarelle

Teak laid cockpit