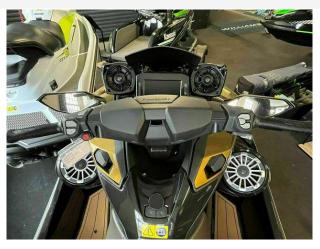

### 2024 Kawasaki Ultra 160LX £19,353 VAT Included

New 2024 Kawasaki Ultra 160LX
The all-new, redesigned, Jet Ski Ultra 160 series represents the latest generation of the most iconic name in water-sports. This flagship platform features premium, class-leading features from nose to tail, including creature comforts for all-day fun on the water. With the luxury seat, premium sound system, upgraded flooring, this ski has all the equipment you want and need as standard!
Call Boats.co.uk for more information +44 (0)1702 258885

#### Highlights

- 2024 model
- Flagship Ultra 160 LX Jetski
- 3 seater
- Based at Essex Marina.