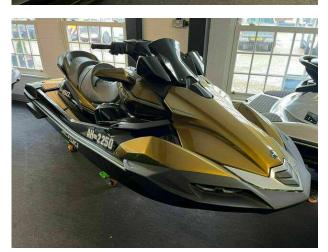

### 2024 Kawasaki Ultra 160LX £19,353 VAT Included

New 2024 Kawasaki Ultra 160LX
The all-new, redesigned, Jet Ski Ultra 160 series represents the latest generation of the most iconic name in water-sports. This flagship platform features premium, class-leading features from nose to tail, including creature comforts for all-day fun on the water. With the luxury seat, premium sound system, upgraded flooring, this ski has all the equipment you want and need as standard!
Call Boats.co.uk for more information +44 (0)1702 258885

#### **Specification**

Stock number: ENK293

Manufacturer: Kawasaki

Model: Ultra 160LX

Year: **2024** 

Price: £19,353 VAT Included

Location: Boats.co.uk HQ, Essex
Marina, United Kingdom

Dimensions

#### Highlights

- 2024 model
- Flagship Ultra 160 LX Jetski
- 3 seater
- Based at Essex Marina.