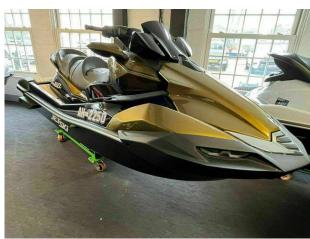

### 2024 Kawasaki Ultra 160LX £19,353 VAT Included

New 2024 Kawasaki Ultra 160LX
The all-new, redesigned, Jet Ski Ultra 160 series represents the latest generation of the most iconic name in water-sports. This flagship platform features premium, class-leading features from nose to tail, including creature comforts for all-day fun on the water. With the luxury seat, premium sound system, upgraded flooring, this ski has all the equipment you want and need as standard!
Call Boats.co.uk for more information +44 (0)1702 258885

#### **Specification**

Stock number: ENK293

Manufacturer: Kawasaki

Model: Ultra 160LX

Year: **2024** 

Price: £19,353 VAT Included

Location: Boats.co.uk HQ, Essex
Marina, United Kingdom

Dimensions

#### Highlights

- 2024 model
- Flagship Ultra 160 LX Jetski
- 3 seater
- Based at Essex Marina.