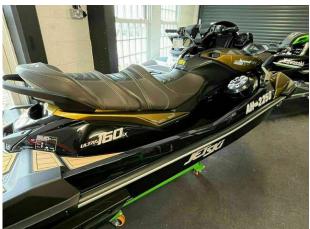

### 2024 Kawasaki Ultra 160LX £19,353 VAT Included

New 2024 Kawasaki Ultra 160LX
The all-new, redesigned, Jet Ski Ultra 160 series represents the latest generation of the most iconic name in water-sports. This flagship platform features premium, class-leading features from nose to tail, including creature comforts for all-day fun on the water. With the luxury seat, premium sound system, upgraded flooring, this ski has all the equipment you want and need as standard!
Call Boats.co.uk for more information +44 (0)1702 258885

#### **Specification**

Stock number: ENK293

Manufacturer: Kawasaki

Model: Ultra 160LX

Year: **2024** 

Price: £19,353 VAT Included

Location: Boats.co.uk HQ, Essex
Marina, United Kingdom

Dimensions

#### Highlights

- 2024 model
- Flagship Ultra 160 LX Jetski
- 3 seater
- Based at Essex Marina.