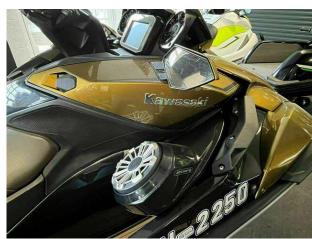

### 2024 Kawasaki Ultra 160LX £19,353 VAT Included

New 2024 Kawasaki Ultra 160LX
The all-new, redesigned, Jet Ski Ultra 160 series represents the latest generation of the most iconic name in water-sports. This flagship platform features premium, class-leading features from nose to tail, including creature comforts for all-day fun on the water. With the luxury seat, premium sound system, upgraded flooring, this ski has all the equipment you want and need as standard!
Call Boats.co.uk for more information +44 (0)1702 258885

#### Highlights

- 2024 model
- Flagship Ultra 160 LX Jetski
- 3 seater
- Based at Essex Marina.