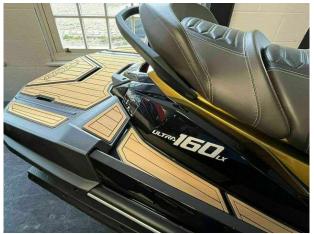

### 2024 Kawasaki Ultra 160LX £19,353 VAT Included

New 2024 Kawasaki Ultra 160LX
The all-new, redesigned, Jet Ski Ultra 160 series represents the latest generation of the most iconic name in water-sports. This flagship platform features premium, class-leading features from nose to tail, including creature comforts for all-day fun on the water. With the luxury seat, premium sound system, upgraded flooring, this ski has all the equipment you want and need as standard!
Call Boats.co.uk for more information +44 (0)1702 258885

#### Highlights

- 2024 model
- Flagship Ultra 160 LX Jetski
- 3 seater
- Based at Essex Marina.