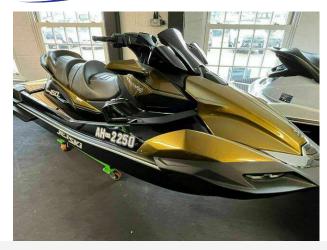

### 2024 Kawasaki Ultra 160LX £19,353 VAT Included

New 2024 Kawasaki Ultra 160LX
The all-new, redesigned, Jet Ski Ultra 160 series represents the latest generation of the most iconic name in water-sports. This flagship platform features premium, class-leading features from nose to tail, including creature comforts for all-day fun on the water. With the luxury seat, premium sound system, upgraded flooring, this ski has all the equipment you want and need as standard!
Call Boats.co.uk for more information +44 (0)1702 258885

#### **Specification**

Stock number: ENK293

Manufacturer: Kawasaki

Model: Ultra 160LX

Year: **2024** 

Price: £19,353 VAT Included

Location: Boats.co.uk HQ, Essex
Marina, United Kingdom

Dimensions

#### Highlights

- 2024 model
- Flagship Ultra 160 LX Jetski
- 3 seater
- Based at Essex Marina.