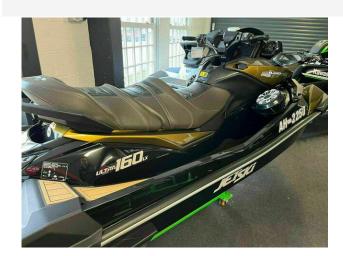

### 2024 Kawasaki Ultra 160LX £19,353 VAT Included

New 2024 Kawasaki Ultra 160LX
The all-new, redesigned, Jet Ski Ultra 160 series represents the latest generation of the most iconic name in water-sports. This flagship platform features premium, class-leading features from nose to tail, including creature comforts for all-day fun on the water. With the luxury seat, premium sound system, upgraded flooring, this ski has all the equipment you want and need as standard!
Call Boats.co.uk for more information +44 (0)1702 258885

#### **Specification**

Stock number: ENK293

Manufacturer: Kawasaki

Model: Ultra 160LX

Year: **2024** 

Price: £19,353 VAT Included

Location: Boats.co.uk HQ, Essex
Marina, United Kingdom

Dimensions

#### Highlights

- 2024 model
- Flagship Ultra 160 LX Jetski
- 3 seater
- Based at Essex Marina.