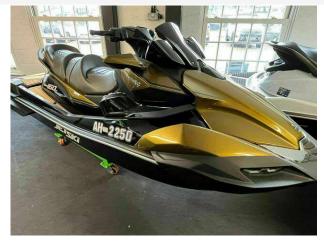

### 2024 Kawasaki Ultra 160LX £19,353 VAT Included

New 2024 Kawasaki Ultra 160LX
The all-new, redesigned, Jet Ski Ultra 160 series represents the latest generation of the most iconic name in water-sports. This flagship platform features premium, class-leading features from nose to tail, including creature comforts for all-day fun on the water. With the luxury seat, premium sound system, upgraded flooring, this ski has all the equipment you want and need as standard!
Call Boats.co.uk for more information +44 (0)1702 258885

#### **Specification**

Stock number: ENK293

Manufacturer: Kawasaki

Model: Ultra 160LX

Year: **2024** 

Price: £19,353 VAT Included

Location: Boats.co.uk HQ, Essex
Marina, United Kingdom

Dimensions

#### Highlights

- 2024 model
- Flagship Ultra 160 LX Jetski
- 3 seater
- Based at Essex Marina.