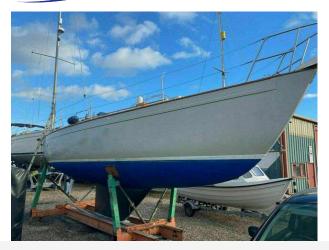

### 1988 Victoria 34 £19,950 VAT UK TAX paid

(Project Yacht) 1988 Victoria 34 Cruiser water damaged as submerged due to running aground. This yacht was damaged in a storm to the skeg and rudder (now repaired in photos) which caused the yacht to sink. The engine has been run and is not seized, It will require a service. It is fitted with an array of navigation and domestic equipment that is untested and is being sold as seen. Mast included (one with radar fitted). This would make an ideal winter project. There is no survey or inventory so on site inspections are welcomed. All offers are considered. To make an appointment to view please contact Darren on 07717201688.

# Specification

Stock number: EBSM048
Manufacturer: Victoria
Model: 34

Year: 1988

Price: £19,950 VAT UK TAX paid

Location: Essex Marina, United

Kingdom

Dimensions 0 kgs

LOA: 10.36 m - 33ft 12in
Beam: 3.05 m - 10ft 0in