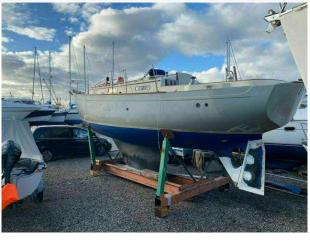

### 1988 Victoria 34 £19,950 VAT UK TAX paid

(Project Yacht) 1988 Victoria 34 Cruiser water damaged as submerged due to running aground. This yacht was damaged in a storm to the skeg and rudder (now repaired in photos) which caused the yacht to sink. The engine has been run and is not seized, It will require a service. It is fitted with an array of navigation and domestic equipment that is untested and is being sold as seen. Mast included (one with radar fitted). This would make an ideal winter project. There is no survey or inventory so on site inspections are welcomed. All offers are considered. To make an appointment to view please contact Darren on 07717201688.