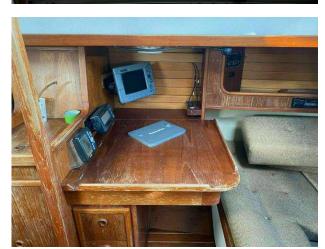

### 1988 Victoria 34 £19,950 VAT UK TAX paid

(Project Yacht) 1988 Victoria 34 Cruiser water damaged as submerged due to running aground. This yacht was damaged in a storm to the skeg and rudder (now repaired in photos) which caused the yacht to sink. The engine has been run and is not seized, It will require a service. It is fitted with an array of navigation and domestic equipment that is untested and is being sold as seen. Mast included (one with radar fitted). This would make an ideal winter project. There is no survey or inventory so on site inspections are welcomed. All offers are considered. To make an appointment to view please contact Darren on 07717201688.