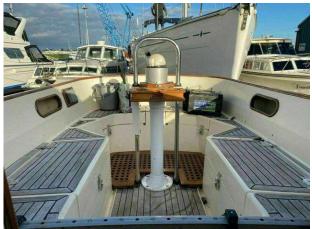

### 1988 Victoria 34 £19,950 VAT UK TAX paid

(Project Yacht) 1988 Victoria 34 Cruiser water damaged as submerged due to running aground. This yacht was damaged in a storm to the skeg and rudder (now repaired in photos) which caused the yacht to sink. The engine has been run and is not seized, It will require a service. It is fitted with an array of navigation and domestic equipment that is untested and is being sold as seen. Mast included (one with radar fitted). This would make an ideal winter project. There is no survey or inventory so on site inspections are welcomed. All offers are considered. To make an appointment to view please contact Darren on 07717201688.