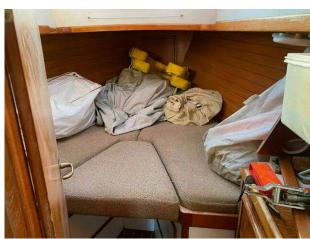

### 1988 Victoria 34 £19,950 VAT UK TAX paid

(Project Yacht) 1988 Victoria 34 Cruiser water damaged as submerged due to running aground. This yacht was damaged in a storm to the skeg and rudder (now repaired in photos) which caused the yacht to sink. The engine has been run and is not seized, It will require a service. It is fitted with an array of navigation and domestic equipment that is untested and is being sold as seen. Mast included (one with radar fitted). This would make an ideal winter project. There is no survey or inventory so on site inspections are welcomed. All offers are considered. To make an appointment to view please contact Darren on 07717201688.