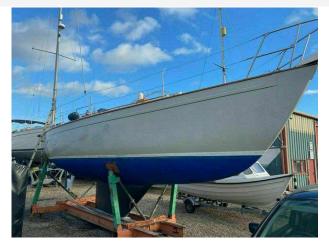

### 1988 Victoria 34 £19,950 VAT UK TAX paid

(Project Yacht) 1988 Victoria 34 Cruiser water damaged as submerged due to running aground. This yacht was damaged in a storm to the skeg and rudder (now repaired in photos) which caused the yacht to sink. The engine has been run and is not seized, It will require a service. It is fitted with an array of navigation and domestic equipment that is untested and is being sold as seen. Mast included (one with radar fitted). This would make an ideal winter project. There is no survey or inventory so on site inspections are welcomed. All offers are considered. To make an appointment to view please contact Darren on 07717201688.

# Specification

Stock number: EBSM048
Manufacturer: Victoria
Model: 34

Year: 1988

Price: £19,950 VAT UK TAX paid

Location: Essex Marina, United

Kingdom

Dimensions 0 kgs

LOA: 10.36 m - 33ft 12in
Beam: 3.05 m - 10ft 0in