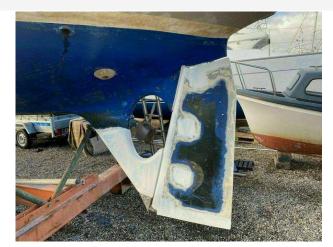

### 1988 Victoria 34 £19,950 VAT UK TAX paid

(Project Yacht) 1988 Victoria 34 Cruiser water damaged as submerged due to running aground. This yacht was damaged in a storm to the skeg and rudder (now repaired in photos) which caused the yacht to sink. The engine has been run and is not seized, It will require a service. It is fitted with an array of navigation and domestic equipment that is untested and is being sold as seen. Mast included (one with radar fitted). This would make an ideal winter project. There is no survey or inventory so on site inspections are welcomed. All offers are considered. To make an appointment to view please contact Darren on 07717201688.