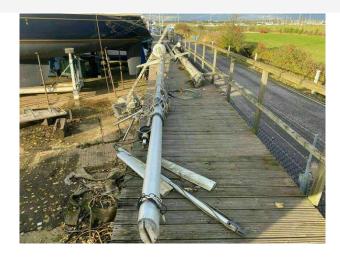

### 1988 Victoria 34 £19,950 VAT UK TAX paid

(Project Yacht) 1988 Victoria 34 Cruiser water damaged as submerged due to running aground. This yacht was damaged in a storm to the skeg and rudder (now repaired in photos) which caused the yacht to sink. The engine has been run and is not seized, It will require a service. It is fitted with an array of navigation and domestic equipment that is untested and is being sold as seen. Mast included (one with radar fitted). This would make an ideal winter project. There is no survey or inventory so on site inspections are welcomed. All offers are considered. To make an appointment to view please contact Darren on 07717201688.