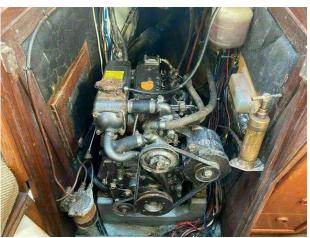

### 1988 Victoria 34 £19,950 VAT UK TAX paid

(Project Yacht) 1988 Victoria 34 Cruiser water damaged as submerged due to running aground. This yacht was damaged in a storm to the skeg and rudder (now repaired in photos) which caused the yacht to sink. The engine has been run and is not seized, It will require a service. It is fitted with an array of navigation and domestic equipment that is untested and is being sold as seen. Mast included (one with radar fitted). This would make an ideal winter project. There is no survey or inventory so on site inspections are welcomed. All offers are considered. To make an appointment to view please contact Darren on 07717201688.

### Engine(s)