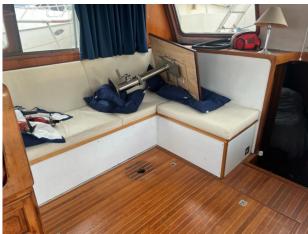

### 1987 Trader Royal Yacht 47 (Project B £37,500 VAT UK TAX paid

1987 Trader Royal Yacht 47, (Project Boat) This Trader has been subject to heat damage on the Starboard side as seen in photos. The Trader has Twin Volvo TAMD 71A Diesel Engines. The analogue dials show 1330 hours but not confirmed. The fire was on the land near the boat so not directly on the Trader. The heat damage is mostly to the cosmetic items such as windscreen dash plastic domes etc. (see pictures) There is no direct structural damage to the hull from the heat. These Trader have a huge layout, great potential for a livaboard.

#### Highlights

- PROJECT BOAT
- IDEAL LIVEABOARD
- PROJECT BOAT
- TRADER ROYAL YACHT 47