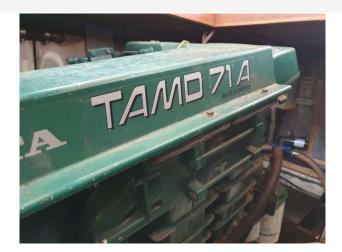

### 1987 Trader Royal Yacht 47 (Project B £37,500 VAT UK TAX paid

1987 Trader Royal Yacht 47, (Project Boat) This Trader has been subject to heat damage on the Starboard side as seen in photos. The Trader has Twin Volvo TAMD 71A Diesel Engines. The analogue dials show 1330 hours but not confirmed. The fire was on the land near the boat so not directly on the Trader. The heat damage is mostly to the cosmetic items such as windscreen dash plastic domes etc. (see pictures) There is no direct structural damage to the hull from the heat. These Trader have a huge layout, great potential for a livaboard.

#### Dimensions

Engine(s) Engine Mfr: Fuel: No of Engines: Engine Hours: Drive Type:

Volvo TAMD 71A Diesel 2 1330 Shaftdrive

0 kgs