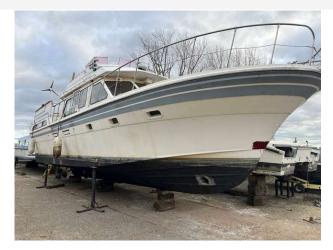

### 1987 Trader Royal Yacht 47 (Project B £37,500 VAT UK TAX paid

1987 Trader Royal Yacht 47, (Project Boat) This Trader has been subject to heat damage on the Starboard side as seen in photos. The Trader has Twin Volvo TAMD 71A Diesel Engines. The analogue dials show 1330 hours but not confirmed. The fire was on the land near the boat so not directly on the Trader. The heat damage is mostly to the cosmetic items such as windscreen dash plastic domes etc. (see pictures) There is no direct structural damage to the hull from the heat. These Trader have a huge layout, great potential for a livaboard.

#### **Specification**

ESM062 Trader Royal Yacht 47 (Project Boa 1987 £37,500 VAT UK TAX paid Boats.co.uk HQ, Essex Marina, United Kingdom