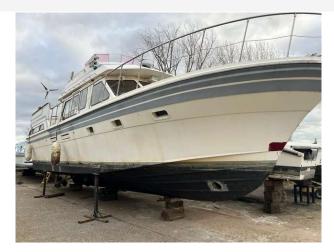

### 1987 Trader Royal Yacht 47 (Project B £37,500 VAT UK TAX paid

1987 Trader Royal Yacht 47, (Project Boat) This Trader has been subject to heat damage on the Starboard side as seen in photos. The Trader has Twin Volvo TAMD 71A Diesel Engines. The analogue dials show 1330 hours but not confirmed. The fire was on the land near the boat so not directly on the Trader. The heat damage is mostly to the cosmetic items such as windscreen dash plastic domes etc. (see pictures) There is no direct structural damage to the hull from the heat. These Trader have a huge layout, great potential for a livaboard.

The boat was used as a livaboard up in London until 1 year ago. This Trader can be moved by road.

The Trader is supplied untested and no warranty is supplied. Inspections/viewings welcome, based in Essex near Rochford.