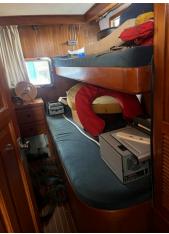

### 1987 Trader Royal Yacht 47 (Project B £37,500 VAT UK TAX paid

1987 Trader Royal Yacht 47, (Project Boat) This Trader has been subject to heat damage on the Starboard side as seen in photos. The Trader has Twin Volvo TAMD 71A Diesel Engines. The analogue dials show 1330 hours but not confirmed. The fire was on the land near the boat so not directly on the Trader. The heat damage is mostly to the cosmetic items such as windscreen dash plastic domes etc. (see pictures) There is no direct structural damage to the hull from the heat. These Trader have a huge layout, great potential for a livaboard.