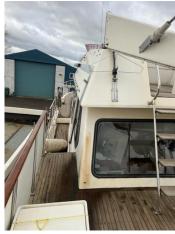

### 1987 Trader Royal Yacht 47 (Project B £37,500 VAT UK TAX paid

1987 Trader Royal Yacht 47, (Project Boat) This Trader has been subject to heat damage on the Starboard side as seen in photos. The Trader has Twin Volvo TAMD 71A Diesel Engines. The analogue dials show 1330 hours but not confirmed. The fire was on the land near the boat so not directly on the Trader. The heat damage is mostly to the cosmetic items such as windscreen dash plastic domes etc. (see pictures) There is no direct structural damage to the hull from the heat. These Trader have a huge layout, great potential for a livaboard.

Both engines run and gearboxes work However, the electronic controls at the helm do not sync with the engines. We have run them direct so know this. It also has had new Stainless fuel tanks fitted in the last couple of years as the old ones were know to rot out.