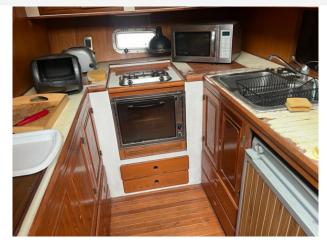

### 1987 Trader Royal Yacht 47 (Project B £37,500 VAT UK TAX paid

1987 Trader Royal Yacht 47, (Project Boat) This Trader has been subject to heat damage on the Starboard side as seen in photos. The Trader has Twin Volvo TAMD 71A Diesel Engines. The analogue dials show 1330 hours but not confirmed. The fire was on the land near the boat so not directly on the Trader. The heat damage is mostly to the cosmetic items such as windscreen dash plastic domes etc. (see pictures) There is no direct structural damage to the hull from the heat. These Trader have a huge layout, great potential for a livaboard.