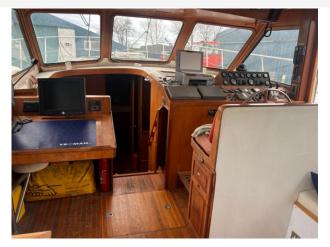

### 1987 Trader Royal Yacht 47 (Project B £37,500 VAT UK TAX paid

1987 Trader Royal Yacht 47, (Project Boat) This Trader has been subject to heat damage on the Starboard side as seen in photos. The Trader has Twin Volvo TAMD 71A Diesel Engines. The analogue dials show 1330 hours but not confirmed. The fire was on the land near the boat so not directly on the Trader. The heat damage is mostly to the cosmetic items such as windscreen dash plastic domes etc. (see pictures) There is no direct structural damage to the hull from the heat. These Trader have a huge layout, great potential for a livaboard.

Both engines run and gearboxes work However, the electronic controls at the helm do not sync with the engines. We have run them direct so know this. It also has had new Stainless fuel tanks fitted in the last couple of years as the old ones were know to rot out.

#### Dimensions

Engine(s) Engine Mfr: Fuel: No of Engines: Engine Hours: Drive Type:

Volvo TAMD 71A Diesel 2 1330 Shaftdrive

0 kgs