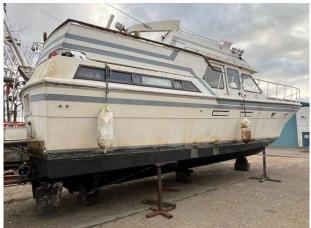

### 1987 Trader Royal Yacht 47 (Project B £37,500 VAT UK TAX paid

1987 Trader Royal Yacht 47, (Project Boat) This Trader has been subject to heat damage on the Starboard side as seen in photos. The Trader has Twin Volvo TAMD 71A Diesel Engines. The analogue dials show 1330 hours but not confirmed. The fire was on the land near the boat so not directly on the Trader. The heat damage is mostly to the cosmetic items such as windscreen dash plastic domes etc. (see pictures) There is no direct structural damage to the hull from the heat. These Trader have a huge layout, great potential for a livaboard.

Both engines run and gearboxes work However, the electronic controls at the helm do not sync with the engines. We have run them direct so know this. It also has had new Stainless fuel tanks fitted in the last couple of years as the old ones were know to rot out.