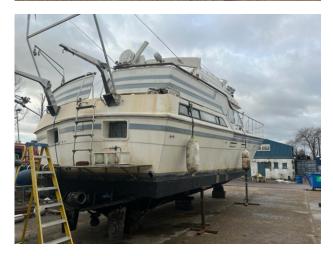

### 1987 Trader Royal Yacht 47 (Project B £37,500 VAT UK TAX paid

1987 Trader Royal Yacht 47, (Project Boat) This Trader has been subject to heat damage on the Starboard side as seen in photos. The Trader has Twin Volvo TAMD 71A Diesel Engines. The analogue dials show 1330 hours but not confirmed. The fire was on the land near the boat so not directly on the Trader. The heat damage is mostly to the cosmetic items such as windscreen dash plastic domes etc. (see pictures) There is no direct structural damage to the hull from the heat. These Trader have a huge layout, great potential for a livaboard.

#### **Specification**

ESM062 Trader Royal Yacht 47 (Project Boa 1987 £37,500 VAT UK TAX paid Boats.co.uk HQ, Essex Marina, United Kingdom