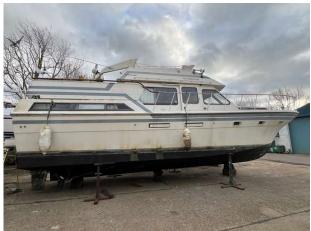

### 1987 Trader Royal Yacht 47 (Project B £37,500 VAT UK TAX paid

1987 Trader Royal Yacht 47, (Project Boat) This Trader has been subject to heat damage on the Starboard side as seen in photos. The Trader has Twin Volvo TAMD 71A Diesel Engines. The analogue dials show 1330 hours but not confirmed. The fire was on the land near the boat so not directly on the Trader. The heat damage is mostly to the cosmetic items such as windscreen dash plastic domes etc. (see pictures) There is no direct structural damage to the hull from the heat. These Trader have a huge layout, great potential for a livaboard.

#### **Specification**

ESM062 Trader Royal Yacht 47 (Project Boa 1987 £37,500 VAT UK TAX paid Boats.co.uk HQ, Essex Marina, United Kingdom