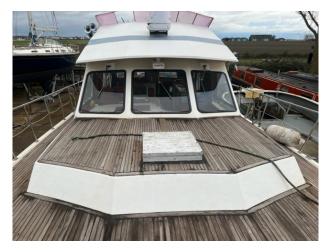

### 1987 Trader Royal Yacht 47 (Project B £37,500 VAT UK TAX paid

1987 Trader Royal Yacht 47, (Project Boat) This Trader has been subject to heat damage on the Starboard side as seen in photos. The Trader has Twin Volvo TAMD 71A Diesel Engines. The analogue dials show 1330 hours but not confirmed. The fire was on the land near the boat so not directly on the Trader. The heat damage is mostly to the cosmetic items such as windscreen dash plastic domes etc. (see pictures) There is no direct structural damage to the hull from the heat. These Trader have a huge layout, great potential for a livaboard.