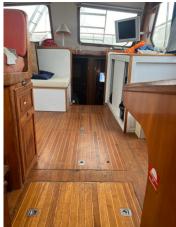

### 1987 Trader Royal Yacht 47 (Project B £37,500 VAT UK TAX paid

1987 Trader Royal Yacht 47, (Project Boat) This Trader has been subject to heat damage on the Starboard side as seen in photos. The Trader has Twin Volvo TAMD 71A Diesel Engines. The analogue dials show 1330 hours but not confirmed. The fire was on the land near the boat so not directly on the Trader. The heat damage is mostly to the cosmetic items such as windscreen dash plastic domes etc. (see pictures) There is no direct structural damage to the hull from the heat. These Trader have a huge layout, great potential for a livaboard.

#### Highlights

- PROJECT BOAT
- IDEAL LIVEABOARD
- PROJECT BOAT
- TRADER ROYAL YACHT 47