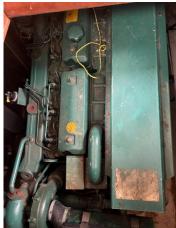

### 1987 Trader Royal Yacht 47 (Project B £37,500 VAT UK TAX paid

1987 Trader Royal Yacht 47, (Project Boat) This Trader has been subject to heat damage on the Starboard side as seen in photos. The Trader has Twin Volvo TAMD 71A Diesel Engines. The analogue dials show 1330 hours but not confirmed. The fire was on the land near the boat so not directly on the Trader. The heat damage is mostly to the cosmetic items such as windscreen dash plastic domes etc. (see pictures) There is no direct structural damage to the hull from the heat. These Trader have a huge layout, great potential for a livaboard.

Both engines run and gearboxes work However, the electronic controls at the helm do not sync with the engines. We have run them direct so know this. It also has had new Stainless fuel tanks fitted in the last couple of years as the old ones were know to rot out.

#### Dimensions

Engine(s) Engine Mfr: Fuel: No of Engines: Engine Hours: Drive Type:

Volvo TAMD 71A Diesel 2 1330 Shaftdrive

0 kgs