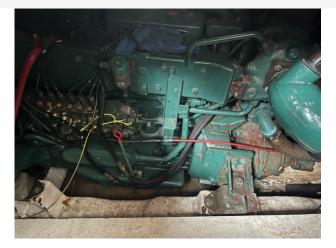

### 1987 Trader Royal Yacht 47 (Project B £37,500 VAT UK TAX paid

1987 Trader Royal Yacht 47, (Project Boat) This Trader has been subject to heat damage on the Starboard side as seen in photos. The Trader has Twin Volvo TAMD 71A Diesel Engines. The analogue dials show 1330 hours but not confirmed. The fire was on the land near the boat so not directly on the Trader. The heat damage is mostly to the cosmetic items such as windscreen dash plastic domes etc. (see pictures) There is no direct structural damage to the hull from the heat. These Trader have a huge layout, great potential for a livaboard.

Both engines run and gearboxes work However, the electronic controls at the helm do not sync with the engines. We have run them direct so know this. It also has had new Stainless fuel tanks fitted in the last couple of years as the old ones were know to rot out.

#### Dimensions

Engine(s) Engine Mfr: Fuel: No of Engines: Engine Hours: Drive Type:

Volvo TAMD 71A Diesel 2 1330 Shaftdrive

0 kgs