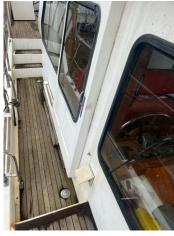

### 1987 Trader Royal Yacht 47 (Project B £37,500 VAT UK TAX paid

1987 Trader Royal Yacht 47, (Project Boat) This Trader has been subject to heat damage on the Starboard side as seen in photos. The Trader has Twin Volvo TAMD 71A Diesel Engines. The analogue dials show 1330 hours but not confirmed. The fire was on the land near the boat so not directly on the Trader. The heat damage is mostly to the cosmetic items such as windscreen dash plastic domes etc. (see pictures) There is no direct structural damage to the hull from the heat. These Trader have a huge layout, great potential for a livaboard.