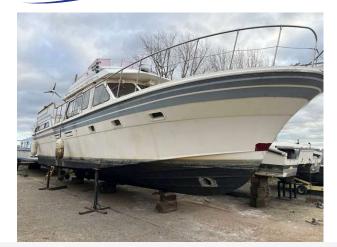

### 1987 Trader Royal Yacht 47 (Project B £37,500 VAT UK TAX paid

1987 Trader Royal Yacht 47, (Project Boat) This Trader has been subject to heat damage on the Starboard side as seen in photos. The Trader has Twin Volvo TAMD 71A Diesel Engines. The analogue dials show 1330 hours but not confirmed. The fire was on the land near the boat so not directly on the Trader. The heat damage is mostly to the cosmetic items such as windscreen dash plastic domes etc. (see pictures) There is no direct structural damage to the hull from the heat. These Trader have a huge layout, great potential for a livaboard.

#### **Specification**

ESM062 Trader Royal Yacht 47 (Project Boa 1987 £37,500 VAT UK TAX paid Boats.co.uk HQ, Essex Marina, United Kingdom