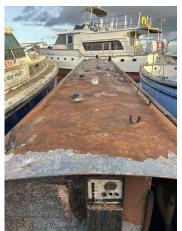

# Narrow Boat 42 FT £5,950 VAT UK TAX paid

40FT Narrow Boat Bage. Fire damaged, The fire was from a near by boat that damaged this one. This boat did not sink however the heat damage has warped the roof. The engine is a diesel and will run.