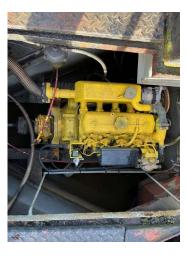

# Narrow Boat 42 FT £5,950 VAT UK TAX paid

40FT Narrow Boat Bage. Fire damaged, The fire was from a near by boat that damaged this one. This boat did not sink however the heat damage has warped the roof. The engine is a diesel and will run.

LOA: 12.8 m - 41ft 12in
Beam: 2.08 m - 6ft 10in

Engine(s)

Engine Mfr: Unknown Diesel Engine

Fuel: Diesel No of Engines: 1