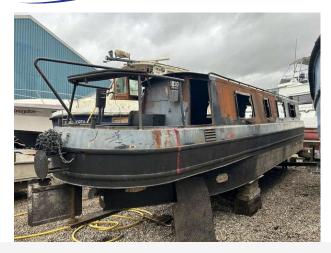

# Narrow Boat 42 FT £5,950 VAT UK TAX paid

40FT Narrow Boat Bage. Fire damaged, The fire was from a near by boat that damaged this one. This boat did not sink however the heat damage has warped the roof. The engine is a diesel and will run.

#### Highlights

PROJECT BOAT

PROJECT BOAT

NARROW BOAT

NARROW BOAT