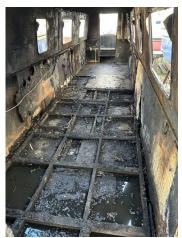

# Narrow Boat 42 FT £5,950 VAT UK TAX paid

40FT Narrow Boat Bage. Fire damaged, The fire was from a near by boat that damaged this one. This boat did not sink however the heat damage has warped the roof. The engine is a diesel and will run.