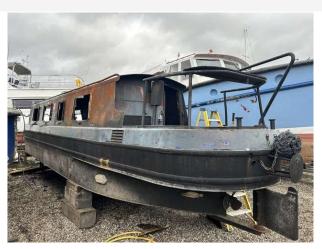

# Narrow Boat 42 FT £5,950 VAT UK TAX paid

40FT Narrow Boat Bage. Fire damaged, The fire was from a near by boat that damaged this one. This boat did not sink however the heat damage has warped the roof. The engine is a diesel and will run.

#### Highlights

PROJECT BOAT

PROJECT BOAT

NARROW BOAT

NARROW BOAT