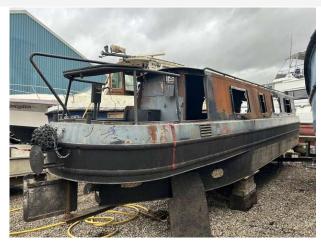

# Narrow Boat 42 FT £5,950 VAT UK TAX paid

40FT Narrow Boat Bage. Fire damaged, The fire was from a near by boat that damaged this one. This boat did not sink however the heat damage has warped the roof. The engine is a diesel and will run.

#### Highlights

PROJECT BOAT

PROJECT BOAT

NARROW BOAT

NARROW BOAT