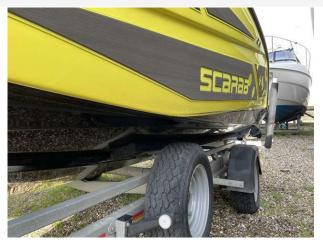

## 2020 Scarab 195 £59,950 VAT UK TAX paid

2020 Scarab 195 ID WAKE EDITION // Rotax 250HP Jet Drive engine with only 65 hours // Striking yellow/black/white hull with Scarab side graphics // Versatile cockpit seating // Wake tower with wake board racks // Bimini sun shade // Swim platform // Retractable bathing ladder // Open bow with seating // "Kicker" speaker system // Custom traliering cover // Under floor storage // Easy access engine hatch // Usb point // Supplied with suitable SBS trailer as shown. Contact Boats.co.uk for more information and to arrange a viewing on 01702 258885 or email: sales@boats.co.uk

#### Highlights

- Rotax 250HP Jet Propulsion
- Wake Edition with Tower & Bimini
- Sound System
- SBS Trailer

## **General Equipment**

Bimini

Covers

Swimming ladder

Trailer