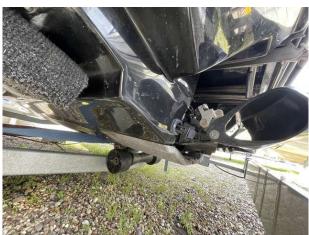

## 2020 Scarab 195 £59,950 VAT UK TAX paid

2020 Scarab 195 ID WAKE EDITION // Rotax 250HP Jet Drive engine with only 65 hours // Striking yellow/black/white hull with Scarab side graphics // Versatile cockpit seating // Wake tower with wake board racks // Bimini sun shade // Swim platform // Retractable bathing ladder // Open bow with seating // "Kicker" speaker system // Custom traliering cover // Under floor storage // Easy access engine hatch // Usb point // Supplied with suitable SBS trailer as shown. Contact Boats.co.uk for more information and to arrange a viewing on 01702 258885 or email: sales@boats.co.uk

## **General Equipment**

Bimini

Covers

Swimming ladder

Trailer