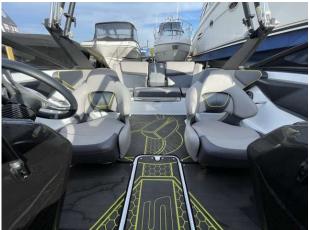

## 2020 Scarab 195 £59,950 VAT UK TAX paid

2020 Scarab 195 ID WAKE EDITION // Rotax 250HP Jet Drive engine with only 65 hours // Striking yellow/black/white hull with Scarab side graphics // Versatile cockpit seating // Wake tower with wake board racks // Bimini sun shade // Swim platform // Retractable bathing ladder // Open bow with seating // "Kicker" speaker system // Custom traliering cover // Under floor storage // Easy access engine hatch // Usb point // Supplied with suitable SBS trailer as shown. Contact Boats.co.uk for more information and to arrange a viewing on 01702 258885 or email: sales@boats.co.uk