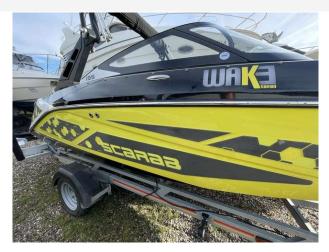

## 2020 Scarab 195 £59,950 VAT UK TAX paid

2020 Scarab 195 ID WAKE EDITION // Rotax 250HP Jet Drive engine with only 65 hours // Striking yellow/black/white hull with Scarab side graphics // Versatile cockpit seating // Wake tower with wake board racks // Bimini sun shade // Swim platform // Retractable bathing ladder // Open bow with seating // "Kicker" speaker system // Custom traliering cover // Under floor storage // Easy access engine hatch // Usb point // Supplied with suitable SBS trailer as shown. Contact Boats.co.uk for more information and to arrange a viewing on 01702 258885 or email: sales@boats.co.uk

### **Specification**

| Stock number  |
|---------------|
| Manufacturer: |
| Model:        |
| Year:         |
| Price:        |
| Location:     |

EB5296 Scarab 195 2020 £59,950 VAT UK TAX paid Boats.co.uk HQ, Essex

#### Highlights

- Rotax 250HP Jet Propulsion
- Wake Edition with Tower & Bimini
- Sound System
- SBS Trailer