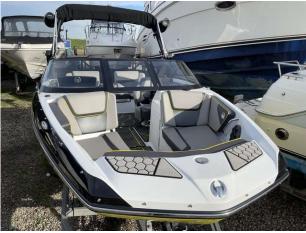

## 2020 Scarab 195 £59,950 VAT UK TAX paid

2020 Scarab 195 ID WAKE EDITION // Rotax 250HP Jet Drive engine with only 65 hours // Striking yellow/black/white hull with Scarab side graphics // Versatile cockpit seating // Wake tower with wake board racks // Bimini sun shade // Swim platform // Retractable bathing ladder // Open bow with seating // "Kicker" speaker system // Custom traliering cover // Under floor storage // Easy access engine hatch // Usb point // Supplied with suitable SBS trailer as shown. Contact Boats.co.uk for more information and to arrange a viewing on 01702 258885 or email: sales@boats.co.uk

## **General Equipment**

Bimini

Covers

Swimming ladder

Trailer