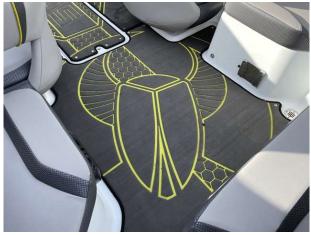

## 2020 Scarab 195 £59,950 VAT UK TAX paid

2020 Scarab 195 ID WAKE EDITION // Rotax 250HP Jet Drive engine with only 65 hours // Striking yellow/black/white hull with Scarab side graphics // Versatile cockpit seating // Wake tower with wake board racks // Bimini sun shade // Swim platform // Retractable bathing ladder // Open bow with seating // "Kicker" speaker system // Custom traliering cover // Under floor storage // Easy access engine hatch // Usb point // Supplied with suitable SBS trailer as shown. Contact Boats.co.uk for more information and to arrange a viewing on 01702 258885 or email: sales@boats.co.uk