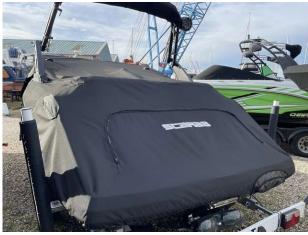

## 2020 Scarab 195 £59,950 VAT UK TAX paid

2020 Scarab 195 ID WAKE EDITION // Rotax 250HP Jet Drive engine with only 65 hours // Striking yellow/black/white hull with Scarab side graphics // Versatile cockpit seating // Wake tower with wake board racks // Bimini sun shade // Swim platform // Retractable bathing ladder // Open bow with seating // "Kicker" speaker system // Custom traliering cover // Under floor storage // Easy access engine hatch // Usb point // Supplied with suitable SBS trailer as shown. Contact Boats.co.uk for more information and to arrange a viewing on 01702 258885 or email: sales@boats.co.uk

## **General Equipment**

Bimini

Covers

Swimming ladder

Trailer