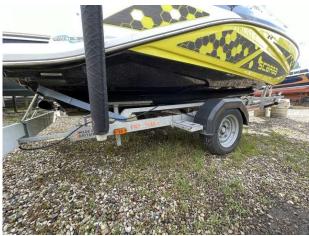

## 2020 Scarab 195 £59,950 VAT UK TAX paid

2020 Scarab 195 ID WAKE EDITION // Rotax 250HP Jet Drive engine with only 65 hours // Striking yellow/black/white hull with Scarab side graphics // Versatile cockpit seating // Wake tower with wake board racks // Bimini sun shade // Swim platform // Retractable bathing ladder // Open bow with seating // "Kicker" speaker system // Custom traliering cover // Under floor storage // Easy access engine hatch // Usb point // Supplied with suitable SBS trailer as shown. Contact Boats.co.uk for more information and to arrange a viewing on 01702 258885 or email: sales@boats.co.uk

#### Highlights

- Rotax 250HP Jet Propulsion
- Wake Edition with Tower & Bimini
- Sound System
- SBS Trailer

## **General Equipment**

Bimini

Covers

Swimming ladder

Trailer