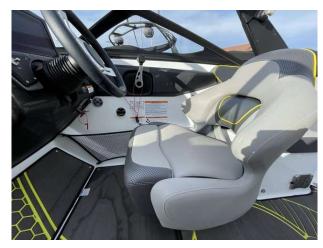

## 2020 Scarab 195 £59,950 VAT UK TAX paid

2020 Scarab 195 ID WAKE EDITION // Rotax 250HP Jet Drive engine with only 65 hours // Striking yellow/black/white hull with Scarab side graphics // Versatile cockpit seating // Wake tower with wake board racks // Bimini sun shade // Swim platform // Retractable bathing ladder // Open bow with seating // "Kicker" speaker system // Custom traliering cover // Under floor storage // Easy access engine hatch // Usb point // Supplied with suitable SBS trailer as shown. Contact Boats.co.uk for more information and to arrange a viewing on 01702 258885 or email: sales@boats.co.uk

## **General Equipment**

Bimini

Covers

Swimming ladder

Trailer