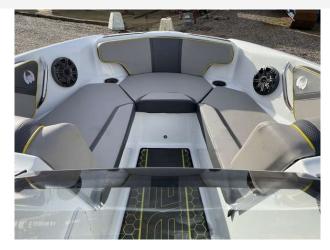

## 2020 Scarab 195 £59,950 VAT UK TAX paid

2020 Scarab 195 ID WAKE EDITION // Rotax 250HP Jet Drive engine with only 65 hours // Striking yellow/black/white hull with Scarab side graphics // Versatile cockpit seating // Wake tower with wake board racks // Bimini sun shade // Swim platform // Retractable bathing ladder // Open bow with seating // "Kicker" speaker system // Custom traliering cover // Under floor storage // Easy access engine hatch // Usb point // Supplied with suitable SBS trailer as shown. Contact Boats.co.uk for more information and to arrange a viewing on 01702 258885 or email: sales@boats.co.uk

#### Highlights

- Rotax 250HP Jet Propulsion
- Wake Edition with Tower & Bimini
- Sound System
- SBS Trailer