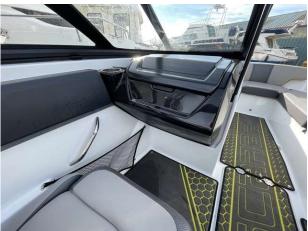

## 2020 Scarab 195 £59,950 VAT UK TAX paid

2020 Scarab 195 ID WAKE EDITION // Rotax 250HP Jet Drive engine with only 65 hours // Striking yellow/black/white hull with Scarab side graphics // Versatile cockpit seating // Wake tower with wake board racks // Bimini sun shade // Swim platform // Retractable bathing ladder // Open bow with seating // "Kicker" speaker system // Custom traliering cover // Under floor storage // Easy access engine hatch // Usb point // Supplied with suitable SBS trailer as shown. Contact Boats.co.uk for more information and to arrange a viewing on 01702 258885 or email: sales@boats.co.uk

## **General Equipment**

Bimini

Covers

Swimming ladder

Trailer