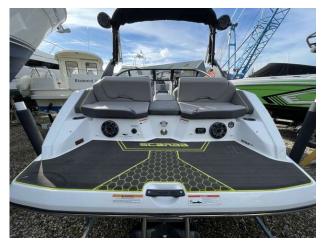

## 2020 Scarab 195 £59,950 VAT UK TAX paid

2020 Scarab 195 ID WAKE EDITION // Rotax 250HP Jet Drive engine with only 65 hours // Striking yellow/black/white hull with Scarab side graphics // Versatile cockpit seating // Wake tower with wake board racks // Bimini sun shade // Swim platform // Retractable bathing ladder // Open bow with seating // "Kicker" speaker system // Custom traliering cover // Under floor storage // Easy access engine hatch // Usb point // Supplied with suitable SBS trailer as shown. Contact Boats.co.uk for more information and to arrange a viewing on 01702 258885 or email: sales@boats.co.uk

#### Sound system

## **General Equipment**

Bimini

Covers

Swimming ladder

Trailer