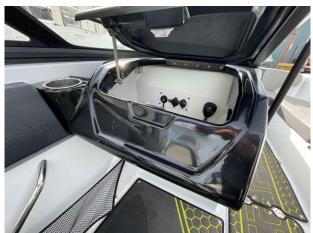

## 2020 Scarab 195 £59,950 VAT UK TAX paid

2020 Scarab 195 ID WAKE EDITION // Rotax 250HP Jet Drive engine with only 65 hours // Striking yellow/black/white hull with Scarab side graphics // Versatile cockpit seating // Wake tower with wake board racks // Bimini sun shade // Swim platform // Retractable bathing ladder // Open bow with seating // "Kicker" speaker system // Custom traliering cover // Under floor storage // Easy access engine hatch // Usb point // Supplied with suitable SBS trailer as shown. Contact Boats.co.uk for more information and to arrange a viewing on 01702 258885 or email: sales@boats.co.uk