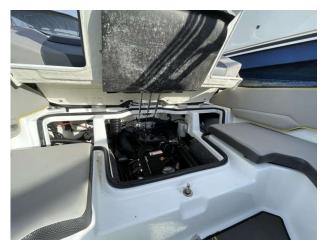

## 2020 Scarab 195 £59,950 VAT UK TAX paid

2020 Scarab 195 ID WAKE EDITION // Rotax 250HP Jet Drive engine with only 65 hours // Striking yellow/black/white hull with Scarab side graphics // Versatile cockpit seating // Wake tower with wake board racks // Bimini sun shade // Swim platform // Retractable bathing ladder // Open bow with seating // "Kicker" speaker system // Custom traliering cover // Under floor storage // Easy access engine hatch // Usb point // Supplied with suitable SBS trailer as shown. Contact Boats.co.uk for more information and to arrange a viewing on 01702 258885 or email: sales@boats.co.uk