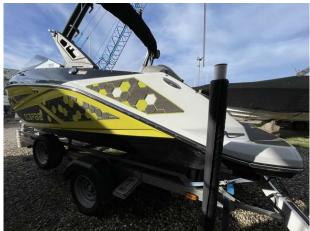

## 2020 Scarab 195 £59,950 VAT UK TAX paid

2020 Scarab 195 ID WAKE EDITION // Rotax 250HP Jet Drive engine with only 65 hours // Striking yellow/black/white hull with Scarab side graphics // Versatile cockpit seating // Wake tower with wake board racks // Bimini sun shade // Swim platform // Retractable bathing ladder // Open bow with seating // "Kicker" speaker system // Custom traliering cover // Under floor storage // Easy access engine hatch // Usb point // Supplied with suitable SBS trailer as shown. Contact Boats.co.uk for more information and to arrange a viewing on 01702 258885 or email: sales@boats.co.uk

### **Specification**

| Stock number  |
|---------------|
| Manufacturer: |
| Model:        |
| Year:         |
| Price:        |
| Location:     |

EB5296 Scarab 195 2020 £59,950 VAT UK TAX paid Boats.co.uk HQ, Essex