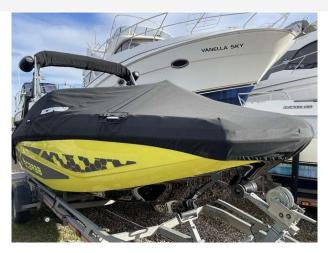

## 2020 Scarab 195 £59,950 VAT UK TAX paid

2020 Scarab 195 ID WAKE EDITION // Rotax 250HP Jet Drive engine with only 65 hours // Striking yellow/black/white hull with Scarab side graphics // Versatile cockpit seating // Wake tower with wake board racks // Bimini sun shade // Swim platform // Retractable bathing ladder // Open bow with seating // "Kicker" speaker system // Custom traliering cover // Under floor storage // Easy access engine hatch // Usb point // Supplied with suitable SBS trailer as shown. Contact Boats.co.uk for more information and to arrange a viewing on 01702 258885 or email: sales@boats.co.uk

### **Specification**

| Stock number  |
|---------------|
| Manufacturer: |
| Model:        |
| Year:         |
| Price:        |
| Location:     |

EB5296 Scarab 195 2020 £59,950 VAT UK TAX paid Boats.co.uk HQ, Essex

#### Highlights

- Rotax 250HP Jet Propulsion
- Wake Edition with Tower & Bimini
- Sound System
- SBS Trailer

## **General Equipment**

Bimini

Covers

Swimming ladder

Trailer