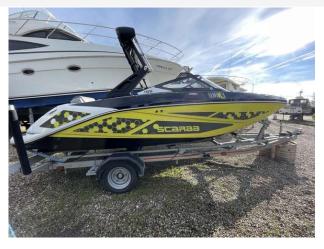

## 2020 Scarab 195 £59,950 VAT UK TAX paid

2020 Scarab 195 ID WAKE EDITION // Rotax 250HP Jet Drive engine with only 65 hours // Striking yellow/black/white hull with Scarab side graphics // Versatile cockpit seating // Wake tower with wake board racks // Bimini sun shade // Swim platform // Retractable bathing ladder // Open bow with seating // "Kicker" speaker system // Custom traliering cover // Under floor storage // Easy access engine hatch // Usb point // Supplied with suitable SBS trailer as shown. Contact Boats.co.uk for more information and to arrange a viewing on 01702 258885 or email: sales@boats.co.uk

### **Specification**

| Stock number  |
|---------------|
| Manufacturer: |
| Model:        |
| Year:         |
| Price:        |
| Location:     |

EB5296 Scarab 195 2020 £59,950 VAT UK TAX paid Boats.co.uk HQ, Essex

#### Highlights

- Rotax 250HP Jet Propulsion
- Wake Edition with Tower & Bimini
- Sound System
- SBS Trailer