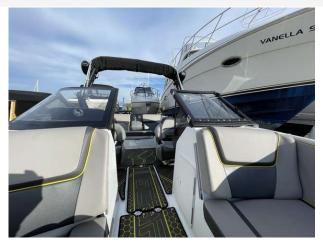

## 2020 Scarab 195 £59,950 VAT UK TAX paid

2020 Scarab 195 ID WAKE EDITION // Rotax 250HP Jet Drive engine with only 65 hours // Striking yellow/black/white hull with Scarab side graphics // Versatile cockpit seating // Wake tower with wake board racks // Bimini sun shade // Swim platform // Retractable bathing ladder // Open bow with seating // "Kicker" speaker system // Custom traliering cover // Under floor storage // Easy access engine hatch // Usb point // Supplied with suitable SBS trailer as shown. Contact Boats.co.uk for more information and to arrange a viewing on 01702 258885 or email: sales@boats.co.uk

#### Highlights

- Rotax 250HP Jet Propulsion
- Wake Edition with Tower & Bimini
- Sound System
- SBS Trailer

## **General Equipment**

Bimini

Covers

Swimming ladder

Trailer