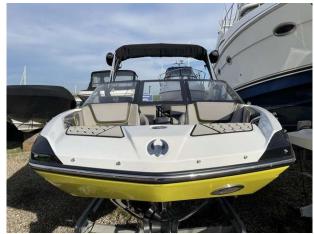

## 2020 Scarab 195 £59,950 VAT UK TAX paid

2020 Scarab 195 ID WAKE EDITION // Rotax 250HP Jet Drive engine with only 65 hours // Striking yellow/black/white hull with Scarab side graphics // Versatile cockpit seating // Wake tower with wake board racks // Bimini sun shade // Swim platform // Retractable bathing ladder // Open bow with seating // "Kicker" speaker system // Custom traliering cover // Under floor storage // Easy access engine hatch // Usb point // Supplied with suitable SBS trailer as shown. Contact Boats.co.uk for more information and to arrange a viewing on 01702 258885 or email: sales@boats.co.uk