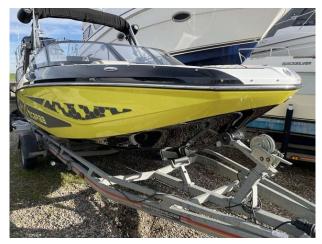

## 2020 Scarab 195 £59,950 VAT UK TAX paid

2020 Scarab 195 ID WAKE EDITION // Rotax 250HP Jet Drive engine with only 65 hours // Striking yellow/black/white hull with Scarab side graphics // Versatile cockpit seating // Wake tower with wake board racks // Bimini sun shade // Swim platform // Retractable bathing ladder // Open bow with seating // "Kicker" speaker system // Custom traliering cover // Under floor storage // Easy access engine hatch // Usb point // Supplied with suitable SBS trailer as shown. Contact Boats.co.uk for more information and to arrange a viewing on 01702 258885 or email: sales@boats.co.uk