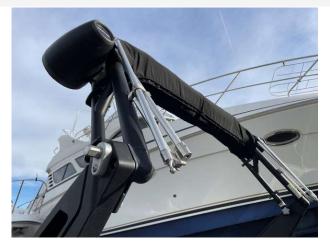

## 2020 Scarab 195 £59,950 VAT UK TAX paid

2020 Scarab 195 ID WAKE EDITION // Rotax 250HP Jet Drive engine with only 65 hours // Striking yellow/black/white hull with Scarab side graphics // Versatile cockpit seating // Wake tower with wake board racks // Bimini sun shade // Swim platform // Retractable bathing ladder // Open bow with seating // "Kicker" speaker system // Custom traliering cover // Under floor storage // Easy access engine hatch // Usb point // Supplied with suitable SBS trailer as shown. Contact Boats.co.uk for more information and to arrange a viewing on 01702 258885 or email: sales@boats.co.uk

## **General Equipment**

Bimini

Covers

Swimming ladder

Trailer