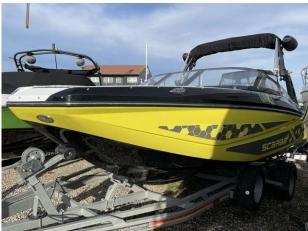

## 2020 Scarab 195 £59,950 VAT UK TAX paid

2020 Scarab 195 ID WAKE EDITION // Rotax 250HP Jet Drive engine with only 65 hours // Striking yellow/black/white hull with Scarab side graphics // Versatile cockpit seating // Wake tower with wake board racks // Bimini sun shade // Swim platform // Retractable bathing ladder // Open bow with seating // "Kicker" speaker system // Custom traliering cover // Under floor storage // Easy access engine hatch // Usb point // Supplied with suitable SBS trailer as shown. Contact Boats.co.uk for more information and to arrange a viewing on 01702 258885 or email: sales@boats.co.uk

### **Specification**

| Stock number  |
|---------------|
| Manufacturer: |
| Model:        |
| Year:         |
| Price:        |
| Location:     |

EB5296 Scarab 195 2020 £59,950 VAT UK TAX paid Boats.co.uk HQ, Essex

#### Highlights

- Rotax 250HP Jet Propulsion
- Wake Edition with Tower & Bimini
- Sound System
- SBS Trailer