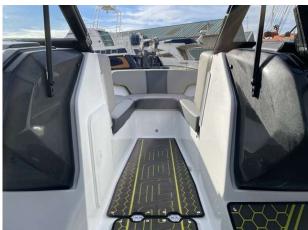

## 2020 Scarab 195 £59,950 VAT UK TAX paid

2020 Scarab 195 ID WAKE EDITION // Rotax 250HP Jet Drive engine with only 65 hours // Striking yellow/black/white hull with Scarab side graphics // Versatile cockpit seating // Wake tower with wake board racks // Bimini sun shade // Swim platform // Retractable bathing ladder // Open bow with seating // "Kicker" speaker system // Custom traliering cover // Under floor storage // Easy access engine hatch // Usb point // Supplied with suitable SBS trailer as shown. Contact Boats.co.uk for more information and to arrange a viewing on 01702 258885 or email: sales@boats.co.uk

## **General Equipment**

Bimini

Covers

Swimming ladder

Trailer