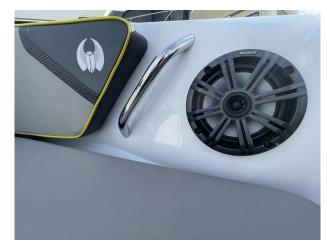

#### Sound system

## 2020 Scarab 195 £59,950 VAT UK TAX paid

2020 Scarab 195 ID WAKE EDITION // Rotax 250HP Jet Drive engine with only 65 hours // Striking yellow/black/white hull with Scarab side graphics // Versatile cockpit seating // Wake tower with wake board racks // Bimini sun shade // Swim platform // Retractable bathing ladder // Open bow with seating // "Kicker" speaker system // Custom traliering cover // Under floor storage // Easy access engine hatch // Usb point // Supplied with suitable SBS trailer as shown. Contact Boats.co.uk for more information and to arrange a viewing on 01702 258885 or email: sales@boats.co.uk