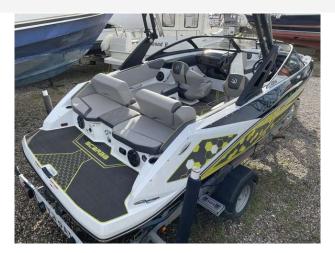

## 2020 Scarab 195 £59,950 VAT UK TAX paid

2020 Scarab 195 ID WAKE EDITION // Rotax 250HP Jet Drive engine with only 65 hours // Striking yellow/black/white hull with Scarab side graphics // Versatile cockpit seating // Wake tower with wake board racks // Bimini sun shade // Swim platform // Retractable bathing ladder // Open bow with seating // "Kicker" speaker system // Custom traliering cover // Under floor storage // Easy access engine hatch // Usb point // Supplied with suitable SBS trailer as shown. Contact Boats.co.uk for more information and to arrange a viewing on 01702 258885 or email: sales@boats.co.uk

#### Highlights

- Rotax 250HP Jet Propulsion
- Wake Edition with Tower & Bimini
- Sound System
- SBS Trailer

#### Sound system

## **General Equipment**

Bimini

Covers

Swimming ladder

Trailer