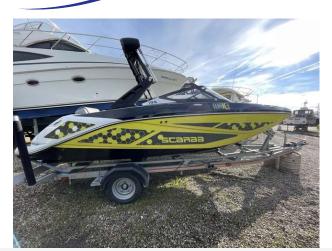

## 2020 Scarab 195 £59,950 VAT UK TAX paid

2020 Scarab 195 ID WAKE EDITION // Rotax 250HP Jet Drive engine with only 65 hours // Striking yellow/black/white hull with Scarab side graphics // Versatile cockpit seating // Wake tower with wake board racks // Bimini sun shade // Swim platform // Retractable bathing ladder // Open bow with seating // "Kicker" speaker system // Custom traliering cover // Under floor storage // Easy access engine hatch // Usb point // Supplied with suitable SBS trailer as shown. Contact Boats.co.uk for more information and to arrange a viewing on 01702 258885 or email: sales@boats.co.uk

### **Specification**

| Stock number  |
|---------------|
| Manufacturer: |
| Model:        |
| Year:         |
| Price:        |
| Location:     |

EB5296 Scarab 195 2020 £59,950 VAT UK TAX paid Boats.co.uk HQ, Essex

#### Highlights

- Rotax 250HP Jet Propulsion
- Wake Edition with Tower & Bimini
- Sound System
- SBS Trailer