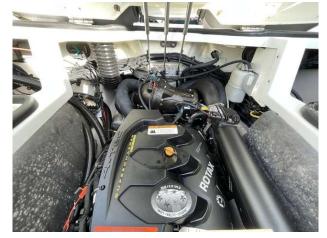

#### Engine(s)

Engine Mfr: Fuel: No of Engines: Engine Hours: Engine Power (HP): Drive Type: Fuel Tankage: Rotex 250hp Petrol 1 65 250 Jet 117.0

#### Highlights

- Rotax 250HP Jet Propulsion
- Wake Edition with Tower & Bimini
- Sound System
- SBS Trailer