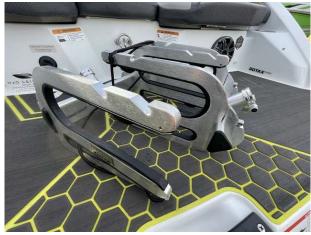

## 2020 Scarab 195 £59,950 VAT UK TAX paid

2020 Scarab 195 ID WAKE EDITION // Rotax 250HP Jet Drive engine with only 65 hours // Striking yellow/black/white hull with Scarab side graphics // Versatile cockpit seating // Wake tower with wake board racks // Bimini sun shade // Swim platform // Retractable bathing ladder // Open bow with seating // "Kicker" speaker system // Custom traliering cover // Under floor storage // Easy access engine hatch // Usb point // Supplied with suitable SBS trailer as shown. Contact Boats.co.uk for more information and to arrange a viewing on 01702 258885 or email: sales@boats.co.uk

#### Highlights

- Rotax 250HP Jet Propulsion
- Wake Edition with Tower & Bimini
- Sound System
- SBS Trailer