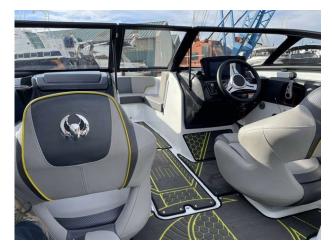

## 2020 Scarab 195 £59,950 VAT UK TAX paid

2020 Scarab 195 ID WAKE EDITION // Rotax 250HP Jet Drive engine with only 65 hours // Striking yellow/black/white hull with Scarab side graphics // Versatile cockpit seating // Wake tower with wake board racks // Bimini sun shade // Swim platform // Retractable bathing ladder // Open bow with seating // "Kicker" speaker system // Custom traliering cover // Under floor storage // Easy access engine hatch // Usb point // Supplied with suitable SBS trailer as shown. Contact Boats.co.uk for more information and to arrange a viewing on 01702 258885 or email: sales@boats.co.uk