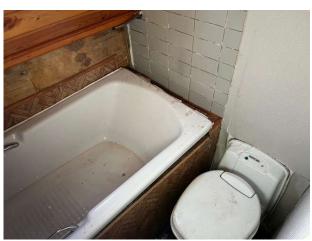

## Narrow Boat 40FT £12,950 VAT UK TAX paid

Project Boat. This is a 42FT Narrow boat. The vessel was fully submerged and recovered. This is an ideal project for someone looking to fit out the hull to there taste. The engine is a Vetus diesel that had emergency repairs and will start and run. It will need electrical works and a service.