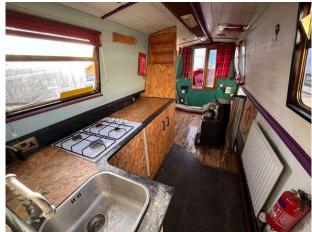

## Narrow Boat 40FT £12,950 VAT UK TAX paid

Project Boat. This is a 42FT Narrow boat. The vessel was fully submerged and recovered. This is an ideal project for someone looking to fit out the hull to there taste. The engine is a Vetus diesel that had emergency repairs and will start and run. It will need electrical works and a service.

#### Highlights

- PROJECT BOAT
- Submerged Project
- PROJECT BOAT
- 40FT narrow boat