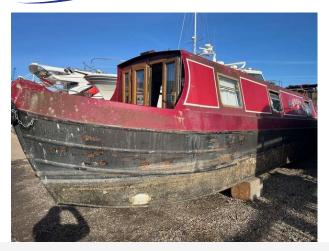

## Narrow Boat 40FT £12,950 VAT UK TAX paid

Project Boat. This is a 42FT Narrow boat. The vessel was fully submerged and recovered. This is an ideal project for someone looking to fit out the hull to there taste. The engine is a Vetus diesel that had emergency repairs and will start and run. It will need electrical works and a service.

Built by Hallmark Narrowboats - Length: 12.19 metres (40 feet) - Beam: 2.08 metres (6 feet 10 inches) - Draft: 0.01 metres (0 feet). Metal hull N/A power of 31 HP.

Viewing recommended and with all project boats is encouraged. To make an appointment please call 01702258885 or Email Darren@Boats.co.uk