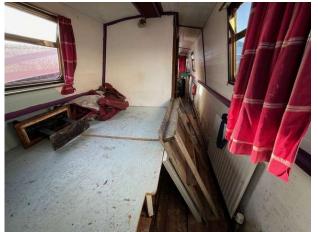

## Narrow Boat 40FT £12,950 VAT UK TAX paid

Project Boat. This is a 42FT Narrow boat. The vessel was fully submerged and recovered. This is an ideal project for someone looking to fit out the hull to there taste. The engine is a Vetus diesel that had emergency repairs and will start and run. It will need electrical works and a service.