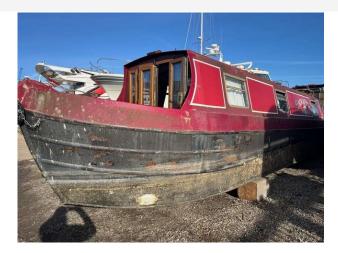

## Narrow Boat 40FT £12,950 VAT UK TAX paid

Project Boat. This is a 42FT Narrow boat. The vessel was fully submerged and recovered. This is an ideal project for someone looking to fit out the hull to there taste. The engine is a Vetus diesel that had emergency repairs and will start and run. It will need electrical works and a service.

Built by Hallmark Narrowboats - Length: 12.19 metres (40 feet) - Beam: 2.08 metres (6 feet 10 inches) - Draft: 0.01 metres (0 feet). Metal hull N/A power of 31 HP.

Viewing recommended and with all project boats is encouraged. To make an appointment please call 01702258885 or Email Darren@Boats.co.uk