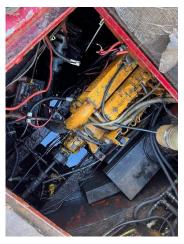

## Narrow Boat 40FT £12,950 VAT UK TAX paid

Project Boat. This is a 42FT Narrow boat. The vessel was fully submerged and recovered. This is an ideal project for someone looking to fit out the hull to there taste. The engine is a Vetus diesel that had emergency repairs and will start and run. It will need electrical works and a service.

LOA: 12.92 m - 42ft 5in Beam: 2.08 m - 6ft 10in

Engine(s)

Engine Mfr: Vetus
Fuel: Diesel
No of Engines: 1
Engine Power (HP): 31