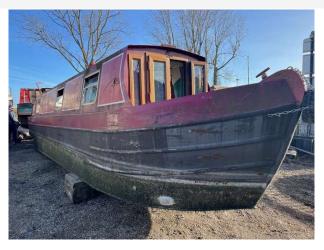

## Narrow Boat 40FT £12,950 VAT UK TAX paid

Project Boat. This is a 42FT Narrow boat. The vessel was fully submerged and recovered. This is an ideal project for someone looking to fit out the hull to there taste. The engine is a Vetus diesel that had emergency repairs and will start and run. It will need electrical works and a service.

Built by Hallmark Narrowboats - Length: 12.19 metres (40 feet) - Beam: 2.08 metres (6 feet 10 inches) - Draft: 0.01 metres (0 feet). Metal hull N/A power of 31 HP.

Viewing recommended and with all project boats is encouraged. To make an appointment please call 01702258885 or Email Darren@Boats.co.uk

LOA: 12.92 m - 42ft 5in Beam: 2.08 m - 6ft 10in

Engine(s)

Engine Mfr: Vetus
Fuel: Diesel
No of Engines: 1
Engine Power (HP): 31

#### Highlights

- PROJECT BOAT
- Submerged Project
- PROJECT BOAT
- 40FT narrow boat