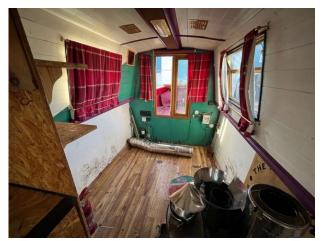

## Narrow Boat 40FT £12,950 VAT UK TAX paid

Project Boat. This is a 42FT Narrow boat. The vessel was fully submerged and recovered. This is an ideal project for someone looking to fit out the hull to there taste. The engine is a Vetus diesel that had emergency repairs and will start and run. It will need electrical works and a service.