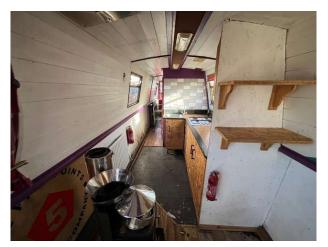

## Narrow Boat 40FT £12,950 VAT UK TAX paid

Project Boat. This is a 42FT Narrow boat. The vessel was fully submerged and recovered. This is an ideal project for someone looking to fit out the hull to there taste. The engine is a Vetus diesel that had emergency repairs and will start and run. It will need electrical works and a service.

#### Highlights

- PROJECT BOAT
- Submerged Project
- PROJECT BOAT
- 40FT narrow boat