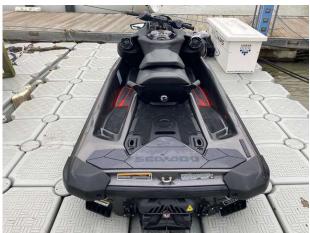

## 2022 Seadoo RXPX-300 £17,950 VAT UK TAX paid

Here we have for sale is the very fast Seadoo RXP-X RS 300 (2022 model). This one owner ski has covered only 33 hours from new. Comes with launch control, Full-Color 7.8 Wide Display, BRP Audio – Premium System with Bluetooth, Brake and reverse and overall cover. Lying in Essex ready to go. For more information please call Boats.co.uk on 01702 258885 or email sale@boats.co.uk

### **Specification**

Stock number: ES4189

Manufacturer: Seadoo

Model: RXPX-300

Year: 2022

Price: £17,950 VAT UK TAX paid Location: Boats.co.uk HQ, Essex

Marina, United Kingdom

Dimensions

#### Highlights

- T3-RTM hull
- Launch control
- Rotax® 1630 ACETM 300 engine
- One owner