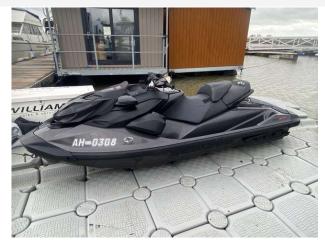

## 2022 Seadoo RXPX-300 £17,950 VAT UK TAX paid

Here we have for sale is the very fast Seadoo RXP-X RS 300 (2022 model). This one owner ski has covered only 33 hours from new. Comes with launch control, Full-Color 7.8 Wide Display, BRP Audio – Premium System with Bluetooth, Brake and reverse and overall cover. Lying in Essex ready to go. For more information please call Boats.co.uk on 01702 258885 or email sale@boats.co.uk

### **Specification**

Stock number: ES4189

Manufacturer: Seadoo

Model: RXPX-300

Year: 2022

Price: £17,950 VAT UK TAX paid Location: Boats.co.uk HQ, Essex

Marina, United Kingdom

Dimensions

#### Highlights

- T3-RTM hull
- Launch control
- Rotax® 1630 ACETM 300 engine
- One owner