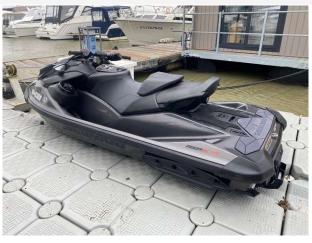

## 2022 Seadoo RXPX-300 £17,950 VAT UK TAX paid

Here we have for sale is the very fast Seadoo RXP-X RS 300 (2022 model). This one owner ski has covered only 33 hours from new. Comes with launch control, Full-Color 7.8 Wide Display, BRP Audio – Premium System with Bluetooth, Brake and reverse and overall cover. Lying in Essex ready to go. For more information please call Boats.co.uk on 01702 258885 or email sale@boats.co.uk

#### Highlights

- T3-RTM hull
- Launch control
- Rotax® 1630 ACETM 300 engine
- One owner