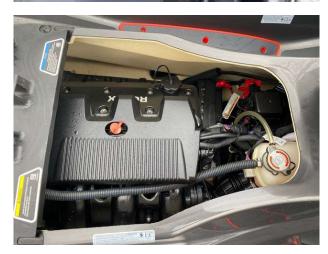

 LOA:
 3.31 m - 10ft 10in

 Beam:
 1.25 m - 4ft 1in

 Displacement:
 354 kgs

Engine(s)

Engine Mfr: Rotax 1630 Ace engine

Fuel: Petrol
No of Engines: 1
Engine Hours: 33
Engine Power (HP): 300
Drive Type: Jet
Fuel Tankage: 70.0