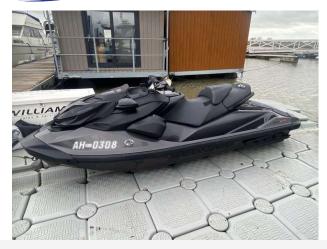

## 2022 Seadoo RXPX-300 £17,950 VAT UK TAX paid

Here we have for sale is the very fast Seadoo RXP-X RS 300 (2022 model). This one owner ski has covered only 33 hours from new. Comes with launch control, Full-Color 7.8 Wide Display, BRP Audio – Premium System with Bluetooth, Brake and reverse and overall cover. Lying in Essex ready to go. For more information please call Boats.co.uk on 01702 258885 or email sale@boats.co.uk

### **Specification**

Stock number: ES4189

Manufacturer: Seadoo

Model: RXPX-300

Year: 2022

Price: £17,950 VAT UK TAX paid Location: Boats.co.uk HQ, Essex

Marina, United Kingdom

Dimensions

#### Highlights

- T3-RTM hull
- Launch control
- Rotax® 1630 ACETM 300 engine
- One owner