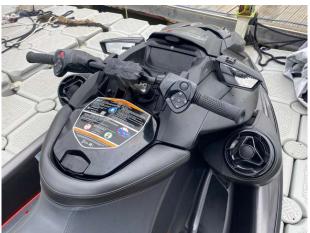

## 2022 Seadoo RXPX-300 £17,950 VAT UK TAX paid

Here we have for sale is the very fast Seadoo RXP-X RS 300 (2022 model). This one owner ski has covered only 33 hours from new. Comes with launch control, Full-Color 7.8 Wide Display, BRP Audio – Premium System with Bluetooth, Brake and reverse and overall cover. Lying in Essex ready to go. For more information please call Boats.co.uk on 01702 258885 or email sale@boats.co.uk