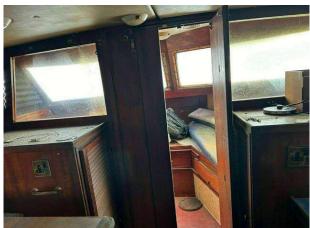

# Cobra 33" £4,500 VAT UK TAX paid

Project Boat: 1970'S Cobra 33 GRP Motor Cruiser / Fishing Boat. Fitted with twin Perkins 4107 Diesel engines with Enfield Outdrives. This Cobra is being sold as a project as has not been used for a while. Engines and systems have not been tested and the boat is sold as seen with no warranty. The engines are not seized but will require attention. On site inspections are welcome. Contact Darren @ Boats.co.uk on 07717201688 to book the appointment.