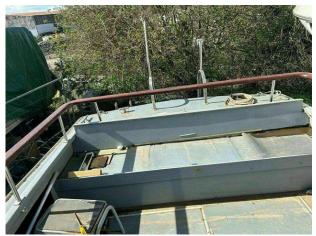

# Cobra 33" £4,500 VAT UK TAX paid

Project Boat: 1970'S Cobra 33 GRP Motor Cruiser / Fishing Boat. Fitted with twin Perkins 4107 Diesel engines with Enfield Outdrives. This Cobra is being sold as a project as has not been used for a while. Engines and systems have not been tested and the boat is sold as seen with no warranty. The engines are not seized but will require attention. On site inspections are welcome. Contact Darren @ Boats.co.uk on 07717201688 to book the appointment.