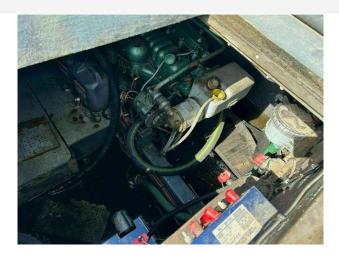

# Cobra 33" £4,500 VAT UK TAX paid

Project Boat: 1970'S Cobra 33 GRP Motor Cruiser / Fishing Boat. Fitted with twin Perkins 4107 Diesel engines with Enfield Outdrives. This Cobra is being sold as a project as has not been used for a while. Engines and systems have not been tested and the boat is sold as seen with no warranty. The engines are not seized but will require attention. On site inspections are welcome. Contact Darren @ Boats.co.uk on 07717201688 to book the appointment.

### Engine(s)

Engine Mfr: Fuel: No of Engines: Drive Type: Perkins 4107 Diesel 2 Sterndrive