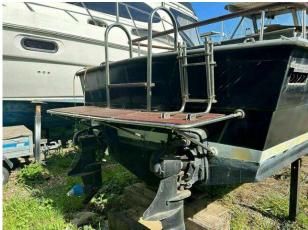

# Cobra 33" £4,500 VAT UK TAX paid

Project Boat: 1970'S Cobra 33 GRP Motor Cruiser / Fishing Boat. Fitted with twin Perkins 4107 Diesel engines with Enfield Outdrives. This Cobra is being sold as a project as has not been used for a while. Engines and systems have not been tested and the boat is sold as seen with no warranty. The engines are not seized but will require attention. On site inspections are welcome. Contact Darren @ Boats.co.uk on 07717201688 to book the appointment.

### Engine(s)

Engine Mfr: Fuel: No of Engines: Drive Type: Perkins 4107 Diesel 2 Sterndrive