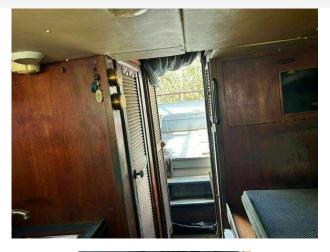

# Cobra 33" £4,500 VAT UK TAX paid

Project Boat: 1970'S Cobra 33 GRP Motor Cruiser / Fishing Boat. Fitted with twin Perkins 4107 Diesel engines with Enfield Outdrives. This Cobra is being sold as a project as has not been used for a while. Engines and systems have not been tested and the boat is sold as seen with no warranty. The engines are not seized but will require attention. On site inspections are welcome. Contact Darren @ Boats.co.uk on 07717201688 to book the appointment.