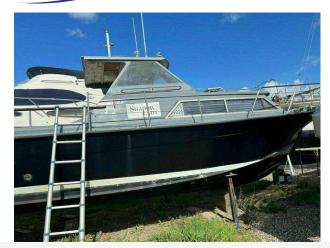

# Cobra 33" £4,500 VAT UK TAX paid

Project Boat: 1970'S Cobra 33 GRP Motor Cruiser / Fishing Boat. Fitted with twin Perkins 4107 Diesel engines with Enfield Outdrives. This Cobra is being sold as a project as has not been used for a while. Engines and systems have not been tested and the boat is sold as seen with no warranty. The engines are not seized but will require attention. On site inspections are welcome. Contact Darren @ Boats.co.uk on 07717201688 to book the appointment.

### £4,500 VAT UK TAX paid Essex Marina, United Kingdom

Dimensions LOA: Beam: Draft: 0 kgs 10.06 m - 33ft 0in 3.66 m - 12ft 0in 0.92 m - 3ft 0in