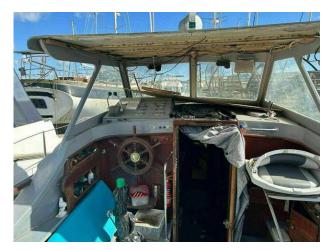

# Cobra 33" £4,500 VAT UK TAX paid

Project Boat: 1970'S Cobra 33 GRP Motor Cruiser / Fishing Boat. Fitted with twin Perkins 4107 Diesel engines with Enfield Outdrives. This Cobra is being sold as a project as has not been used for a while. Engines and systems have not been tested and the boat is sold as seen with no warranty. The engines are not seized but will require attention. On site inspections are welcome. Contact Darren @ Boats.co.uk on 07717201688 to book the appointment.