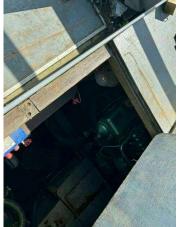

# Cobra 33" £4,500 VAT UK TAX paid

Project Boat: 1970'S Cobra 33 GRP Motor Cruiser / Fishing Boat. Fitted with twin Perkins 4107 Diesel engines with Enfield Outdrives. This Cobra is being sold as a project as has not been used for a while. Engines and systems have not been tested and the boat is sold as seen with no warranty. The engines are not seized but will require attention. On site inspections are welcome. Contact Darren @ Boats.co.uk on 07717201688 to book the appointment.

### Engine(s)

Engine Mfr: Fuel: No of Engines: Drive Type: Perkins 4107 Diesel 2 Sterndrive