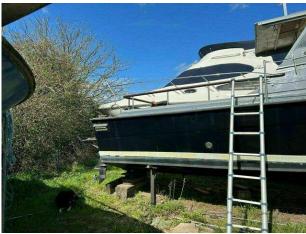

# Cobra 33" £4,500 VAT UK TAX paid

Project Boat: 1970'S Cobra 33 GRP Motor Cruiser / Fishing Boat. Fitted with twin Perkins 4107 Diesel engines with Enfield Outdrives. This Cobra is being sold as a project as has not been used for a while. Engines and systems have not been tested and the boat is sold as seen with no warranty. The engines are not seized but will require attention. On site inspections are welcome. Contact Darren @ Boats.co.uk on 07717201688 to book the appointment.