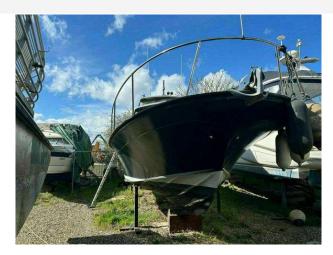

# Cobra 33" £4,500 VAT UK TAX paid

Project Boat: 1970'S Cobra 33 GRP Motor Cruiser / Fishing Boat. Fitted with twin Perkins 4107 Diesel engines with Enfield Outdrives. This Cobra is being sold as a project as has not been used for a while. Engines and systems have not been tested and the boat is sold as seen with no warranty. The engines are not seized but will require attention. On site inspections are welcome. Contact Darren @ Boats.co.uk on 07717201688 to book the appointment.