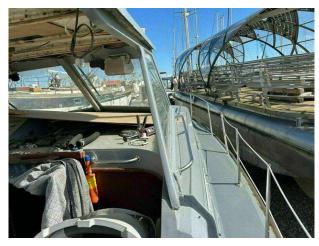

# Cobra 33" £4,500 VAT UK TAX paid

Project Boat: 1970'S Cobra 33 GRP Motor Cruiser / Fishing Boat. Fitted with twin Perkins 4107 Diesel engines with Enfield Outdrives. This Cobra is being sold as a project as has not been used for a while. Engines and systems have not been tested and the boat is sold as seen with no warranty. The engines are not seized but will require attention. On site inspections are welcome. Contact Darren @ Boats.co.uk on 07717201688 to book the appointment.