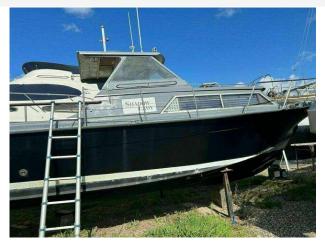

# Cobra 33" £4,500 VAT UK TAX paid

Project Boat: 1970'S Cobra 33 GRP Motor Cruiser / Fishing Boat. Fitted with twin Perkins 4107 Diesel engines with Enfield Outdrives. This Cobra is being sold as a project as has not been used for a while. Engines and systems have not been tested and the boat is sold as seen with no warranty. The engines are not seized but will require attention. On site inspections are welcome. Contact Darren @ Boats.co.uk on 07717201688 to book the appointment.

### £4,500 VAT UK TAX paid Essex Marina, United Kingdom

Dimensions LOA: Beam: Draft: 0 kgs 10.06 m - 33ft 0in 3.66 m - 12ft 0in 0.92 m - 3ft 0in