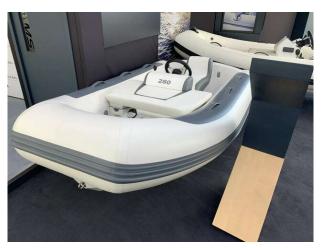

# 2024 Williams Minijet 280 £22,147 VAT Included

New 2024 Williams 280 Minijet. Fitted with a 60hp BRP Rotax Ace 900 Engine giving a top speed of 36mph. The Minijet 280 is a first for Williams, offering customers a smaller, lighter weight jet tender, and opening up ownership to boaters of sub 45ft power and sail boats for the first time. Offering a package not be underestimated, the 280 is powered by the industry-leading BRP Rotax® Ace 900 engine and weighs in at just 230kg. Boasting the same uncompromising quality, reliability, stability and maneuverability that all Williams models are renowned for, there is simply no other tender that can offer the same performance for its size in the market. BOATS.CO.UK ARE THE UK'S DEALERSHIP FOR WILLIAMS PERFORMANCE JET TENDERS. WE SPECIALIZE IN NEW AND PRE-OWNED WILLIAMS. Contact or email Darren@Boats.co.uk on 01702258885 for more information.

### **Specification**

Stock number: EWW33553

Manufacturer: Williams

Model: Minijet 280

Year: **2024** 

Price: £22,147 VAT Included
Location: Boats.co.uk HQ, Essex

Marina, United Kingdom

**Dimensions** 