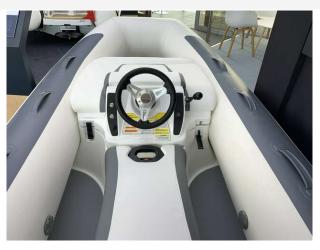

# 2024 Williams Minijet 280 £22,147 VAT Included

New 2024 Williams 280 Minijet. Fitted with a 60hp BRP Rotax Ace 900 Engine giving a top speed of 36mph. The Minijet 280 is a first for Williams, offering customers a smaller, lighter weight jet tender, and opening up ownership to boaters of sub 45ft power and sail boats for the first time. Offering a package not be underestimated, the 280 is powered by the industry-leading BRP Rotax® Ace 900 engine and weighs in at just 230kg. Boasting the same uncompromising quality, reliability, stability and maneuverability that all Williams models are renowned for, there is simply no other tender that can offer the same performance for its size in the market. BOATS.CO.UK ARE THE UK'S DEALERSHIP FOR WILLIAMS PERFORMANCE JET TENDERS. WE SPECIALIZE IN NEW AND PRE-OWNED WILLIAMS. Contact or email Darren@Boats.co.uk on 01702258885 for more information.

### **Specification**

Stock number: EWW33553

Manufacturer: Williams

Model: Minijet 280

Year: **2024** 

Price: £22,147 VAT Included
Location: Boats.co.uk HQ, Essex

Marina, United Kingdom

**Dimensions** 