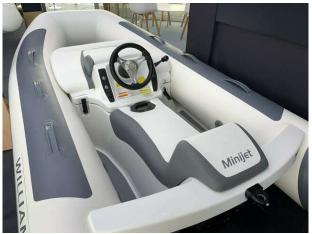

# 2024 Williams Minijet 280 £22,147 VAT Included

New 2024 Williams 280 Minijet. Fitted with a 60hp BRP Rotax Ace 900 Engine giving a top speed of 36mph. The Minijet 280 is a first for Williams, offering customers a smaller, lighter weight jet tender, and opening up ownership to boaters of sub 45ft power and sail boats for the first time. Offering a package not be underestimated, the 280 is powered by the industry-leading BRP Rotax® Ace 900 engine and weighs in at just 230kg. Boasting the same uncompromising quality, reliability, stability and maneuverability that all Williams models are renowned for, there is simply no other tender that can offer the same performance for its size in the market. BOATS.CO.UK ARE THE UK'S DEALERSHIP FOR WILLIAMS PERFORMANCE JET TENDERS. WE SPECIALIZE IN NEW AND PRE-OWNED WILLIAMS. Contact or email Darren@Boats.co.uk on 01702258885 for more information.

### **Specification**

Stock number: EWW33553

Manufacturer: Williams

Model: Minijet 280

Year: **2024** 

Price: £22,147 VAT Included
Location: Boats.co.uk HQ, Essex

Marina, United Kingdom

**Dimensions** 