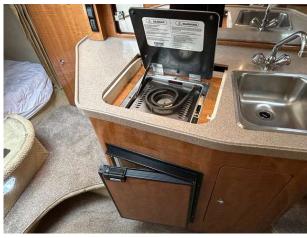

#### 2004 Regal 2765 Commodore £28,950 VAT UK TAX paid

NOW £28,950 - Regal 2765 Commodore, 2004 build and equipped with a single Mercruiser 496 MAG petrol engine. 'Double Bonus' would make an ideal introduction to boating and boasts a specification that includes Shore power / Fridge / Compass / Cockpit cushions & table / Toilet & shower / 4 berths / Bimini / Full cockpit enclosure / Pressured Hot and cold water. Engine and drive last serviced in June 2023. Lying Essex Marina. For more information please call Boats.co.uk on 01702 258885 or email sales@boats.co.uk

#### Highlights

- 2004 Model
- 4 berths
- Mercruiser 496 MAG engine
- Last serviced in June 2023