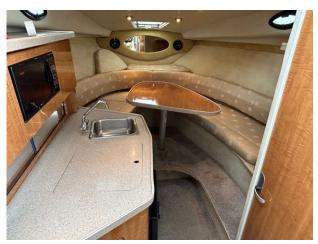

sex Marina. For more information please call Boats.co.uk on 01702 258885 or email sales@boats.co.uk

#### **Specification**

Stock number: EB5338
Manufacturer: Regal

Model: 2765 Commodore

Year: **2004** 

Price: £28,950 VAT UK TAX paid
Location: Boats coluk HQ Essex

Boats.co.uk HQ, Essex Marina, United Kingdom

Dimensions 0 kgs

 LOA:
 8.23 m - 27ft 0in

 Beam:
 2.62 m - 8ft 7in

 Draft:
 0.78 m - 2ft 7in

Engine(s)

Engine Mfr: Mercruiser 496 MAG

Fuel: Petrol
No of Engines: 1
Engine Hours: 424
Engine Power (HP): 375

Drive Type: Sterndrive

Accommodations

Guest cabins: 2
Guest berths: 4

#### Highlights

- 2004 Model
- 4 berths
- Mercruiser 496 MAG engine
- Last serviced in June 2023

## Images

# 2004 Regal 2765 Commodore

















## Images

# 2004 Regal 2765 Commodore

















## Images

# 2004 Regal 2765 Commodore