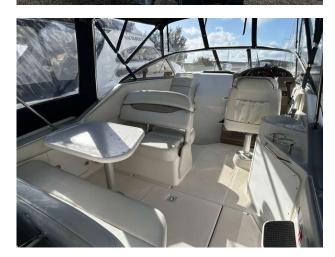

Accommodations

Guest cabins: 2
Guest berths: 4

#### Highlights

- 2004 Model
- 4 berths
- Mercruiser 496 MAG engine
- Last serviced in June 2023