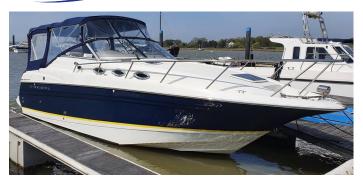

#### 2004 Regal 2765 Commodore £28,950 VAT UK TAX paid

NOW £28,950 - Regal 2765 Commodore, 2004 build and equipped with a single Mercruiser 496 MAG petrol engine. 'Double Bonus' would make an ideal introduction to boating and boasts a specification that includes Shore power / Fridge / Compass / Cockpit cushions & table / Toilet & shower / 4 berths / Bimini / Full cockpit enclosure / Pressured Hot and cold water. Engine and drive last serviced in June 2023. Lying Essex Marina. For more information please call Boats.co.uk on 01702 258885 or email sales@boats.co.uk

#### **Specification**

Stock number: EB5338
Manufacturer: Regal

Model: 2765 Commodore

Year: **2004** 

Price: £28,950 VAT UK TAX paid
Location: Boats coluk HQ Essex

Boats.co.uk HQ, Essex Marina, United Kingdom

#### Highlights

- 2004 Model
- 4 berths
- Mercruiser 496 MAG engine
- Last serviced in June 2023