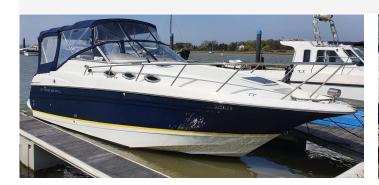

#### 2004 Regal 2765 Commodore £28,950 VAT UK TAX paid

NOW £28,950 - Regal 2765 Commodore, 2004 build and equipped with a single Mercruiser 496 MAG petrol engine. 'Double Bonus' would make an ideal introduction to boating and boasts a specification that includes Shore power / Fridge / Compass / Cockpit cushions & table / Toilet & shower / 4 berths / Bimini / Full cockpit enclosure / Pressured Hot and cold water. Engine and drive last serviced in June 2023. Lying Essex Marina. For more information please call Boats.co.uk on 01702 258885 or email sales@boats.co.uk

#### **Specification**

Stock number: EB5338
Manufacturer: Regal

Model: 2765 Commodore

Year: **2004** 

Price: £28,950 VAT UK TAX paid
Location: Boats coluk HQ Essex

Boats.co.uk HQ, Essex Marina, United Kingdom

#### Highlights

- 2004 Model
- 4 berths
- Mercruiser 496 MAG engine
- Last serviced in June 2023