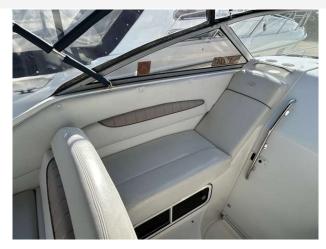

#### 2004 Regal 2765 Commodore £28,950 VAT UK TAX paid

NOW £28,950 - Regal 2765 Commodore, 2004 build and equipped with a single Mercruiser 496 MAG petrol engine. 'Double Bonus' would make an ideal introduction to boating and boasts a specification that includes Shore power / Fridge / Compass / Cockpit cushions & table / Toilet & shower / 4 berths / Bimini / Full cockpit enclosure / Pressured Hot and cold water. Engine and drive last serviced in June 2023. Lying Essex Marina. For more information please call Boats.co.uk on 01702 258885 or email sales@boats.co.uk