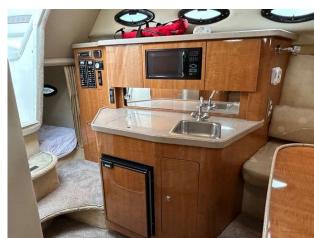

#### 2004 Regal 2765 Commodore £28,950 VAT UK TAX paid

NOW £28,950 - Regal 2765 Commodore, 2004 build and equipped with a single Mercruiser 496 MAG petrol engine. 'Double Bonus' would make an ideal introduction to boating and boasts a specification that includes Shore power / Fridge / Compass / Cockpit cushions & table / Toilet & shower / 4 berths / Bimini / Full cockpit enclosure / Pressured Hot and cold water. Engine and drive last serviced in June 2023. Lying Essex Marina. For more information please call Boats.co.uk on 01702 258885 or email sales@boats.co.uk