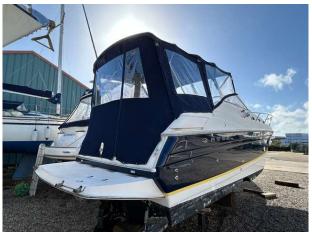

#### 2004 Regal 2765 Commodore £28,950 VAT UK TAX paid

NOW £28,950 - Regal 2765 Commodore, 2004 build and equipped with a single Mercruiser 496 MAG petrol engine. 'Double Bonus' would make an ideal introduction to boating and boasts a specification that includes Shore power / Fridge / Compass / Cockpit cushions & table / Toilet & shower / 4 berths / Bimini / Full cockpit enclosure / Pressured Hot and cold water. Engine and drive last serviced in June 2023. Lying Essex Marina. For more information please call Boats.co.uk on 01702 258885 or email sales@boats.co.uk

#### Highlights

- 2004 Model
- 4 berths
- Mercruiser 496 MAG engine
- Last serviced in June 2023