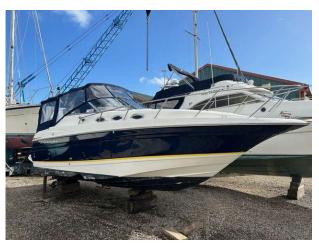

#### 2004 Regal 2765 Commodore £28,950 VAT UK TAX paid

NOW £28,950 - Regal 2765 Commodore, 2004 build and equipped with a single Mercruiser 496 MAG petrol engine. 'Double Bonus' would make an ideal introduction to boating and boasts a specification that includes Shore power / Fridge / Compass / Cockpit cushions & table / Toilet & shower / 4 berths / Bimini / Full cockpit enclosure / Pressured Hot and cold water. Engine and drive last serviced in June 2023. Lying Essex Marina. For more information please call Boats.co.uk on 01702 258885 or email sales@boats.co.uk

#### **Specification**

Stock number: EB5338
Manufacturer: Regal

Model: 2765 Commodore

Year: **2004** 

Price: £28,950 VAT UK TAX paid
Location: Boats coluk HQ Essex

Boats.co.uk HQ, Essex Marina, United Kingdom

#### Highlights

- 2004 Model
- 4 berths
- Mercruiser 496 MAG engine
- Last serviced in June 2023