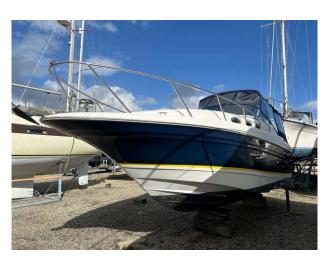

#### 2004 Regal 2765 Commodore £28,950 VAT UK TAX paid

NOW £28,950 - Regal 2765 Commodore, 2004 build and equipped with a single Mercruiser 496 MAG petrol engine. 'Double Bonus' would make an ideal introduction to boating and boasts a specification that includes Shore power / Fridge / Compass / Cockpit cushions & table / Toilet & shower / 4 berths / Bimini / Full cockpit enclosure / Pressured Hot and cold water. Engine and drive last serviced in June 2023. Lying Essex Marina. For more information please call Boats.co.uk on 01702 258885 or email sales@boats.co.uk

Dimensions 0 kgs

 LOA:
 8.23 m - 27ft 0in

 Beam:
 2.62 m - 8ft 7in

 Draft:
 0.78 m - 2ft 7in

Engine(s)

Engine Mfr: Mercruiser 496 MAG

Fuel: Petrol
No of Engines: 1
Engine Hours: 424
Engine Power (HP): 375

Drive Type: Sterndrive