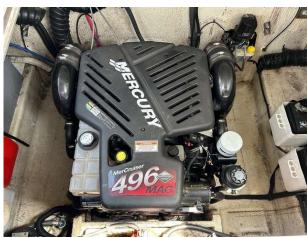

Dimensions 0 kgs

 LOA:
 8.23 m - 27ft 0in

 Beam:
 2.62 m - 8ft 7in

 Draft:
 0.78 m - 2ft 7in

Engine(s)

Engine Mfr: Mercruiser 496 MAG

Fuel: Petrol
No of Engines: 1
Engine Hours: 424
Engine Power (HP): 375

Drive Type: Sterndrive

#### Highlights

- 2004 Model
- 4 berths
- Mercruiser 496 MAG engine
- Last serviced in June 2023