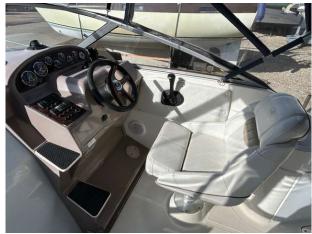

#### 2004 Regal 2765 Commodore £28,950 VAT UK TAX paid

NOW £28,950 - Regal 2765 Commodore, 2004 build and equipped with a single Mercruiser 496 MAG petrol engine. 'Double Bonus' would make an ideal introduction to boating and boasts a specification that includes Shore power / Fridge / Compass / Cockpit cushions & table / Toilet & shower / 4 berths / Bimini / Full cockpit enclosure / Pressured Hot and cold water. Engine and drive last serviced in June 2023. Lying Essex Marina. For more information please call Boats.co.uk on 01702 258885 or email sales@boats.co.uk