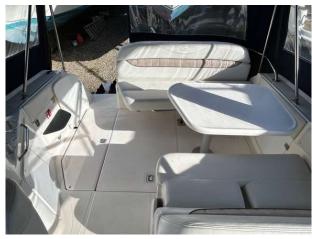

#### 2004 Regal 2765 Commodore £28,950 VAT UK TAX paid

NOW £28,950 - Regal 2765 Commodore, 2004 build and equipped with a single Mercruiser 496 MAG petrol engine. 'Double Bonus' would make an ideal introduction to boating and boasts a specification that includes Shore power / Fridge / Compass / Cockpit cushions & table / Toilet & shower / 4 berths / Bimini / Full cockpit enclosure / Pressured Hot and cold water. Engine and drive last serviced in June 2023. Lying Essex Marina. For more information please call Boats.co.uk on 01702 258885 or email sales@boats.co.uk

#### Highlights

- 2004 Model
- 4 berths
- Mercruiser 496 MAG engine
- Last serviced in June 2023