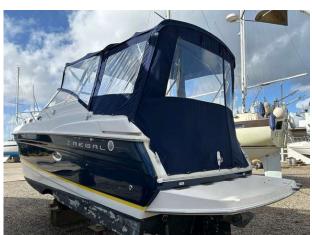

#### 2004 Regal 2765 Commodore £28,950 VAT UK TAX paid

NOW £28,950 - Regal 2765 Commodore, 2004 build and equipped with a single Mercruiser 496 MAG petrol engine. 'Double Bonus' would make an ideal introduction to boating and boasts a specification that includes Shore power / Fridge / Compass / Cockpit cushions & table / Toilet & shower / 4 berths / Bimini / Full cockpit enclosure / Pressured Hot and cold water. Engine and drive last serviced in June 2023. Lying Essex Marina. For more information please call Boats.co.uk on 01702 258885 or email sales@boats.co.uk

#### **Specification**

Stock number: EB5338
Manufacturer: Regal

Model: 2765 Commodore

Year: **2004** 

Price: £28,950 VAT UK TAX paid
Location: Boats coluk HQ Essex

Boats.co.uk HQ, Essex Marina, United Kingdom

#### Highlights

- 2004 Model
- 4 berths
- Mercruiser 496 MAG engine
- Last serviced in June 2023