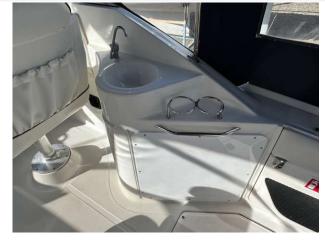

#### 2004 Regal 2765 Commodore £28,950 VAT UK TAX paid

NOW £28,950 - Regal 2765 Commodore, 2004 build and equipped with a single Mercruiser 496 MAG petrol engine. 'Double Bonus' would make an ideal introduction to boating and boasts a specification that includes Shore power / Fridge / Compass / Cockpit cushions & table / Toilet & shower / 4 berths / Bimini / Full cockpit enclosure / Pressured Hot and cold water. Engine and drive last serviced in June 2023. Lying Essex Marina. For more information please call Boats.co.uk on 01702 258885 or email sales@boats.co.uk