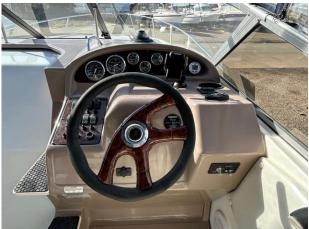

Dimensions 0 kgs

 LOA:
 8.23 m - 27ft 0in

 Beam:
 2.62 m - 8ft 7in

 Draft:
 0.78 m - 2ft 7in

Engine(s)

Engine Mfr: Mercruiser 496 MAG

Fuel: Petrol
No of Engines: 1
Engine Hours: 424
Engine Power (HP): 375

Drive Type: Sterndrive