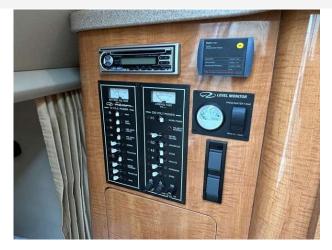

#### 2004 Regal 2765 Commodore £28,950 VAT UK TAX paid

NOW £28,950 - Regal 2765 Commodore, 2004 build and equipped with a single Mercruiser 496 MAG petrol engine. 'Double Bonus' would make an ideal introduction to boating and boasts a specification that includes Shore power / Fridge / Compass / Cockpit cushions & table / Toilet & shower / 4 berths / Bimini / Full cockpit enclosure / Pressured Hot and cold water. Engine and drive last serviced in June 2023. Lying Essex Marina. For more information please call Boats.co.uk on 01702 258885 or email sales@boats.co.uk