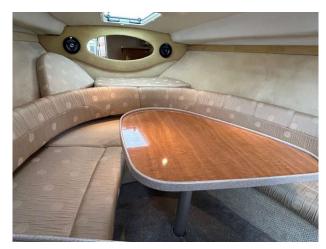

#### 2004 Regal 2765 Commodore £28,950 VAT UK TAX paid

NOW £28,950 - Regal 2765 Commodore, 2004 build and equipped with a single Mercruiser 496 MAG petrol engine. 'Double Bonus' would make an ideal introduction to boating and boasts a specification that includes Shore power / Fridge / Compass / Cockpit cushions & table / Toilet & shower / 4 berths / Bimini / Full cockpit enclosure / Pressured Hot and cold water. Engine and drive last serviced in June 2023. Lying Essex Marina. For more information please call Boats.co.uk on 01702 258885 or email sales@boats.co.uk