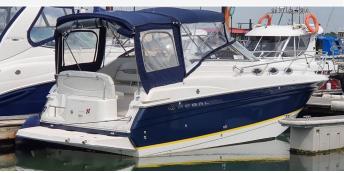

#### 2004 Regal 2765 Commodore £28,950 VAT UK TAX paid

NOW £28,950 - Regal 2765 Commodore, 2004 build and equipped with a single Mercruiser 496 MAG petrol engine. 'Double Bonus' would make an ideal introduction to boating and boasts a specification that includes Shore power / Fridge / Compass / Cockpit cushions & table / Toilet & shower / 4 berths / Bimini / Full cockpit enclosure / Pressured Hot and cold water. Engine and drive last serviced in June 2023. Lying Essex Marina. For more information please call Boats.co.uk on 01702 258885 or email sales@boats.co.uk

#### **Specification**

Stock number: EB5338
Manufacturer: Regal

Model: 2765 Commodore

Year: **2004** 

Price: £28,950 VAT UK TAX paid
Location: Boats coluk HQ Essex

Boats.co.uk HQ, Essex Marina, United Kingdom

#### Highlights

- 2004 Model
- 4 berths
- Mercruiser 496 MAG engine
- Last serviced in June 2023